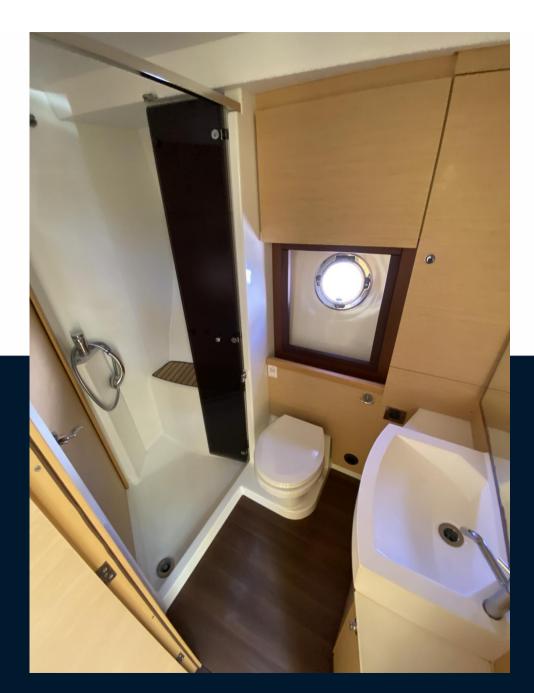

## **Building / facilities**

HULL MATERIAL HULL COLOR AMOUNT OF CABINS BERTHS
Fiberglass white 3 6

BATHROOM(S)

2