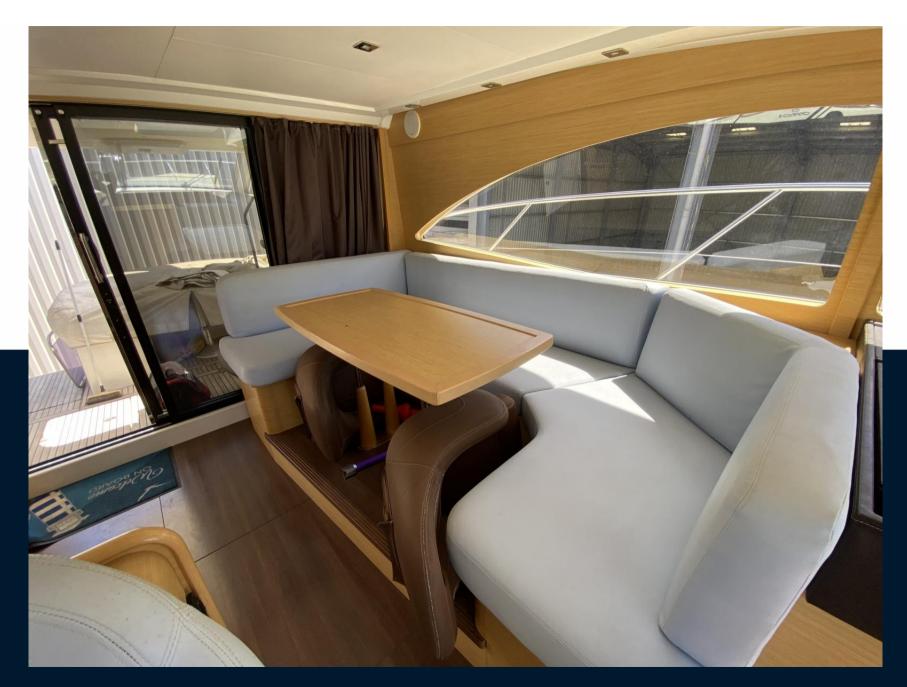

## **Building / facilities**

HULL MATERIAL HULL COLOR AMOUNT OF CABINS BERTHS
Fiberglass white 3 6

BATHROOM(S)

2