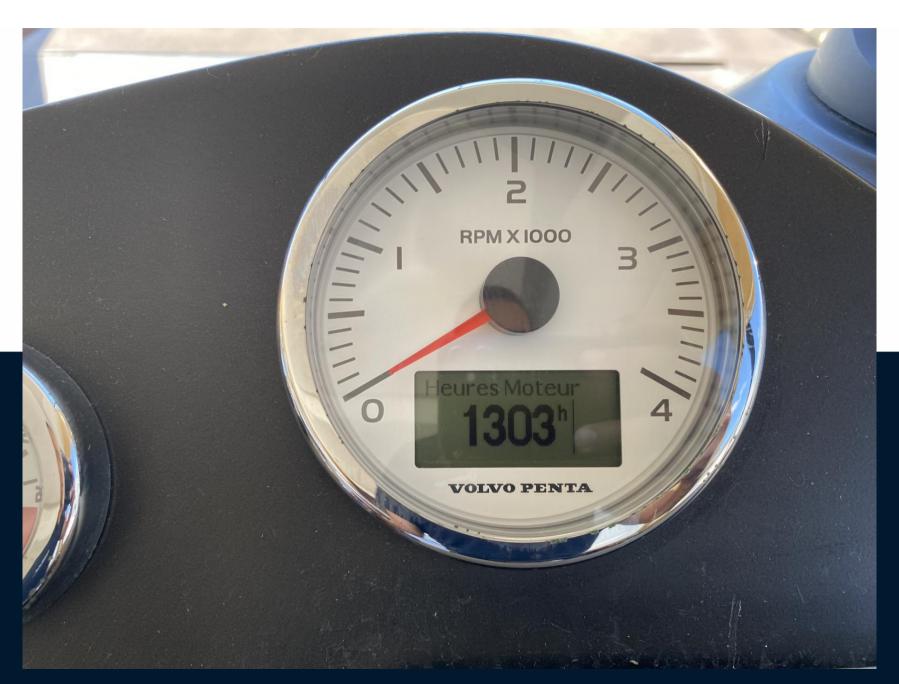

1.10

**ENGINE HOURS** 

1345

| Ge | ne | ra |
|----|----|----|
| 96 |    |    |

TYPE BRAND MODEL CURRENT LOCATION

motor boat beneteau Monte carlo 47 Ajaccio, corse, france

## **Engine room**

ENGINE NUMBER OF ENGINES HORSE POWER (CV) ENGINE HOURS FUEL

Volvo Penta IPS 600 2 x 380 1345 Diesel

**BOW THRUSTER** 

Electricity / air conditioning

ENGINE BATTERY BATTERY GENERATOR SERVICE BATTERY GENERATOR