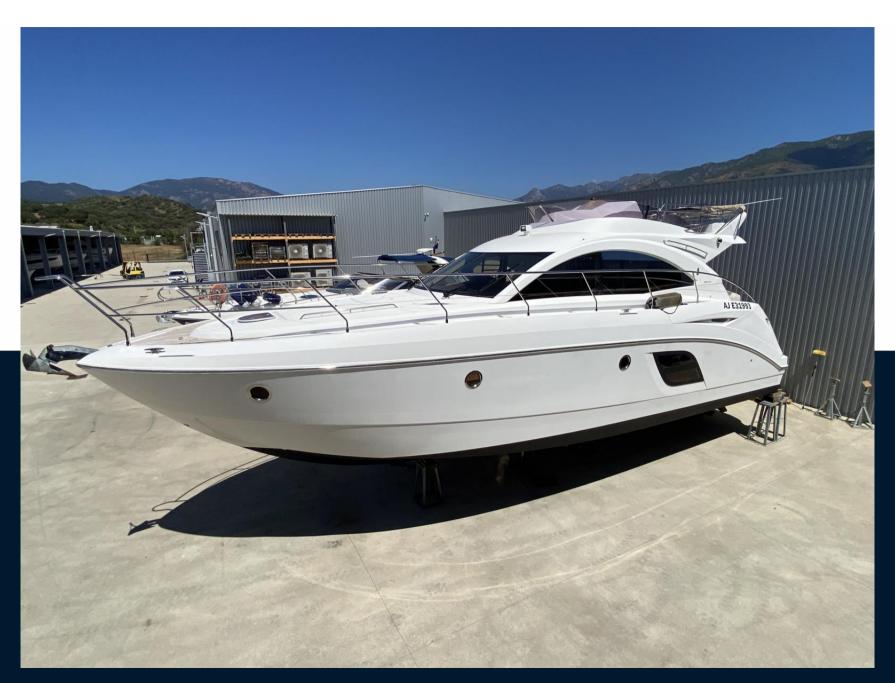

## **Building / facilities**

HULL MATERIAL HULL COLOR AMOUNT OF CABINS BERTHS
Fiberglass white 3 6

BATHROOM(S)

2