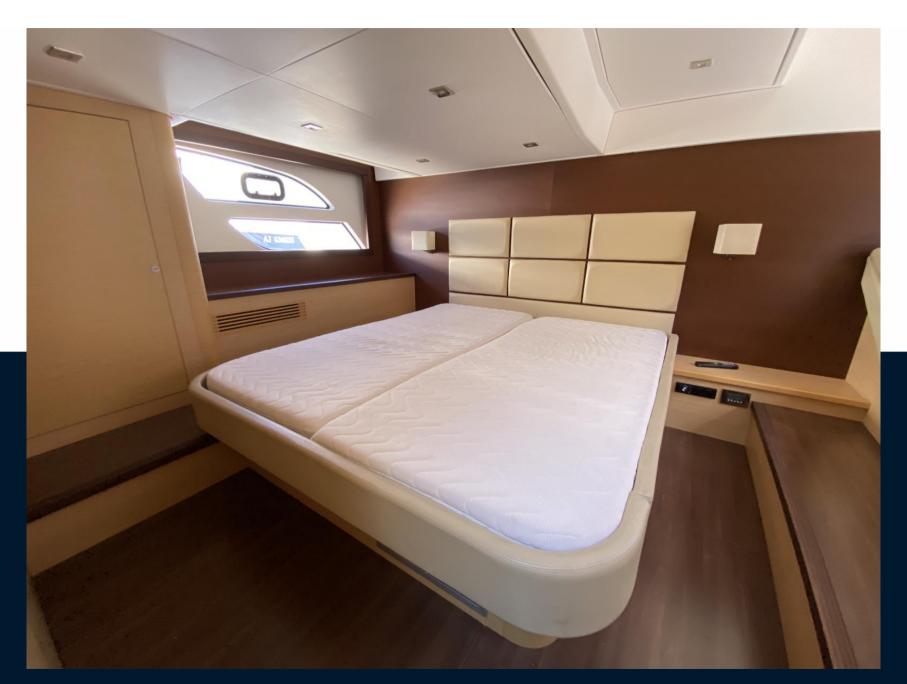

## **Building / facilities**

HULL MATERIAL HULL COLOR AMOUNT OF CABINS BERTHS
Fiberglass white 3 6

BATHROOM(S)

2