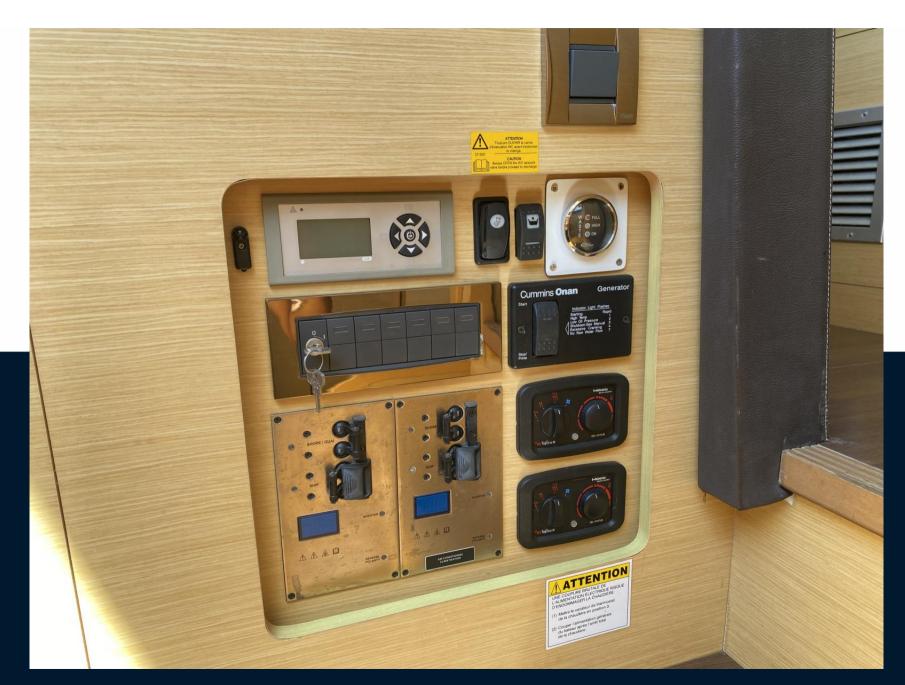

## **Engine room**

ENGINE NUMBER OF ENGINES HORSE POWER (CV) ENGINE HOURS FUEL

Volvo Penta IPS 600 2 x 380 1345 Diesel

**BOW THRUSTER** 

Electricity / air conditioning

ENGINE BATTERY BATTERY GENERATOR SERVICE BATTERY GENERATOR