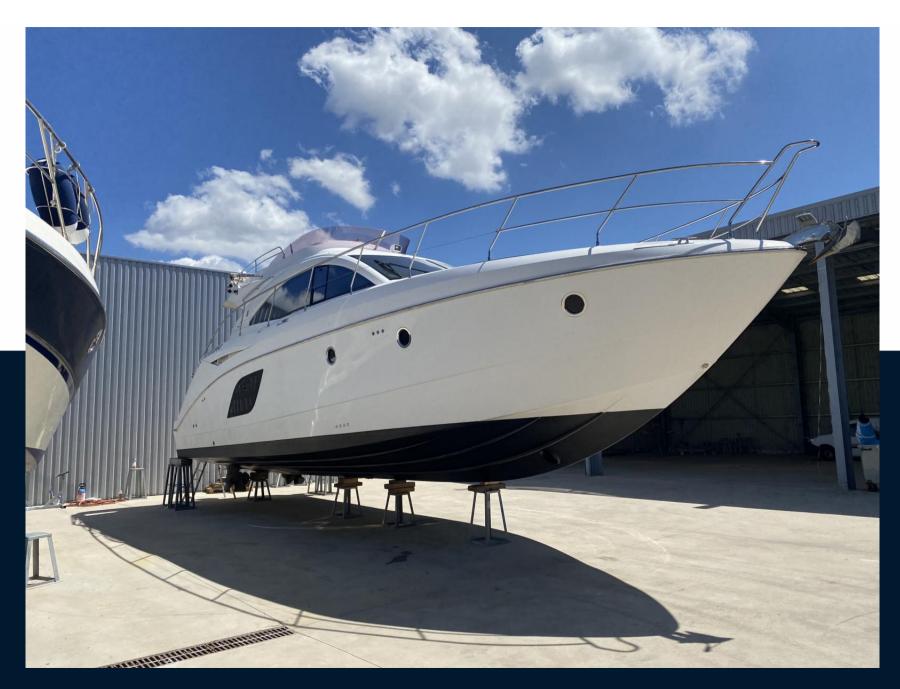

## Specifications

YEAR

2011

**CABINS** 

3

HORSE POWER

2 X 380 CV

LENGTH

14.80

**BATHROOMS** 

2

WIDTH

4.37

**ENGINE MANUFACTURER** 

Volvo Penta IPS 600

DRAFT

1.10

**ENGINE HOURS** 

1345

| Ge | ne | ra |
|----|----|----|
| 96 |    |    |

TYPE BRAND MODEL CURRENT LOCATION

motor boat beneteau Monte carlo 47 Ajaccio, corse, france

## **Building / facilities**

HULL MATERIAL HULL COLOR AMOUNT OF CABINS BERTHS
Fiberglass white 3 6

BATHROOM(S)

2