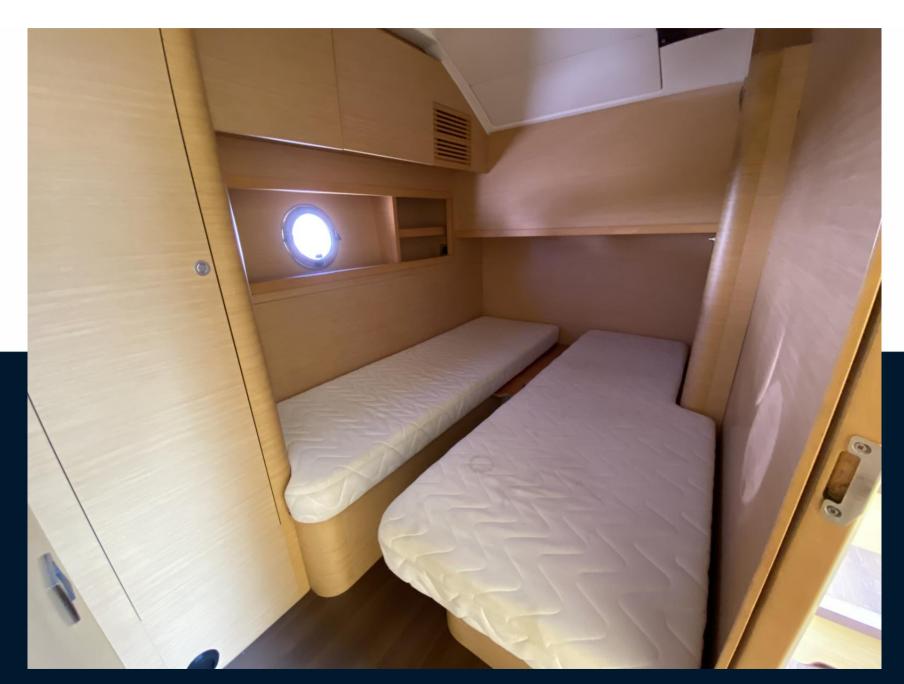

## **Building / facilities**

HULL MATERIAL HULL COLOR AMOUNT OF CABINS BERTHS
Fiberglass white 3 6

BATHROOM(S)

2