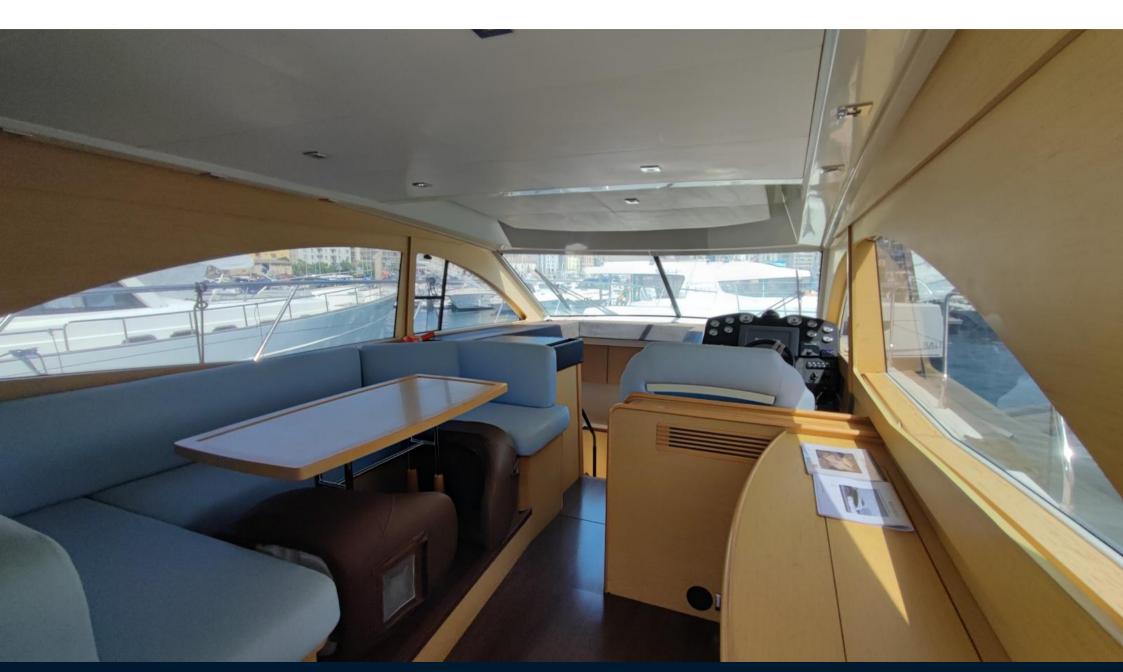

## **Building / facilities**

HULL MATERIAL HULL COLOR AMOUNT OF CABINS BERTHS
Fiberglass white 3 6

BATHROOM(S)

2

AIR CONDITIONING

**Navigation equipment** 

GPS RADAR AUTO PILOT VHF

INDICATOR SONAR ANCHOR FLYBRIDGE

Galley / Laundry / Entertainment

OVEN FREEZER FRIDGE STOVE

SINK DISHWASHER WASHING MACHINE ICE MACHINE

**Deck equipment** 