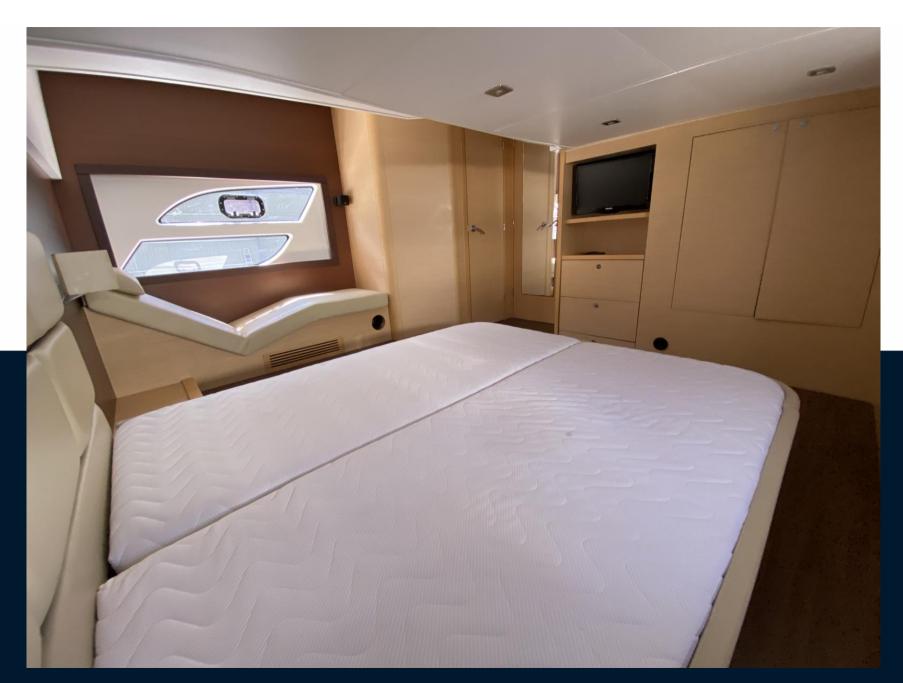

## **Building / facilities**

HULL MATERIAL HULL COLOR AMOUNT OF CABINS BERTHS
Fiberglass white 3 6

BATHROOM(S)

2