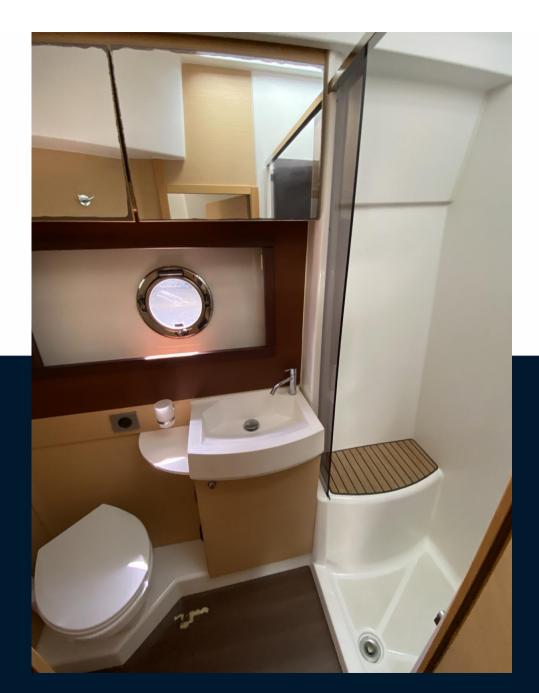

## **Building / facilities**

HULL MATERIAL HULL COLOR AMOUNT OF CABINS BERTHS
Fiberglass white 3 6

BATHROOM(S)

2