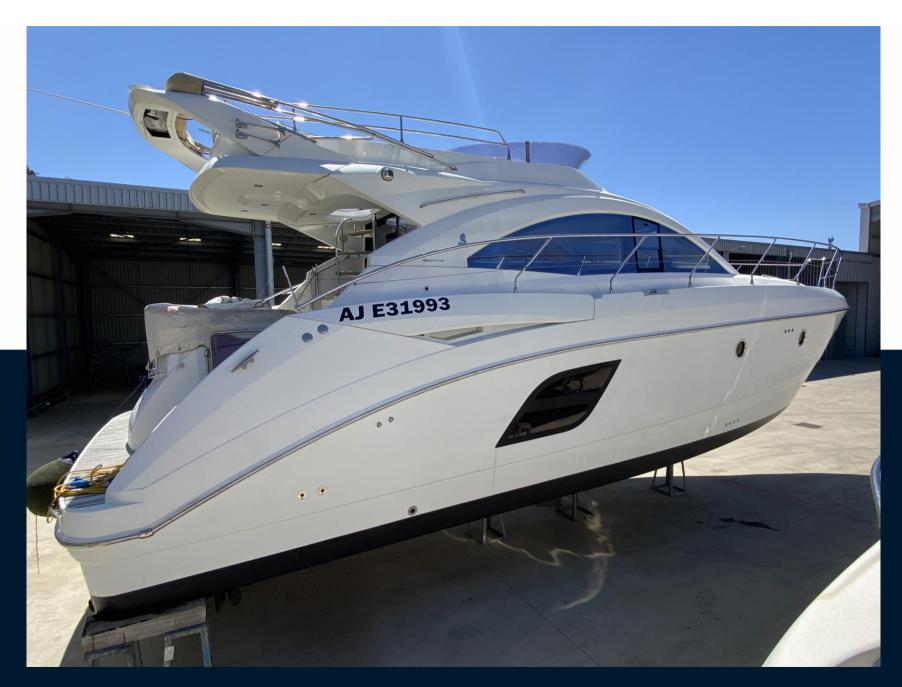

## Specifications

YEAR

2011

**CABINS** 

3

HORSE POWER

2 X 380 CV

LENGTH

14.80

**BATHROOMS** 

2

WIDTH

4.37

**ENGINE MANUFACTURER** 

Volvo Penta IPS 600

DRAFT

1.10

**ENGINE HOURS** 

1345

| Ge | ne | ra |
|----|----|----|
| 96 |    |    |

TYPE BRAND MODEL CURRENT LOCATION

motor boat beneteau Monte carlo 47 Ajaccio, corse, france

## **Building / facilities**

HULL MATERIAL HULL COLOR AMOUNT OF CABINS BERTHS
Fiberglass white 3 6

BATHROOM(S)

2