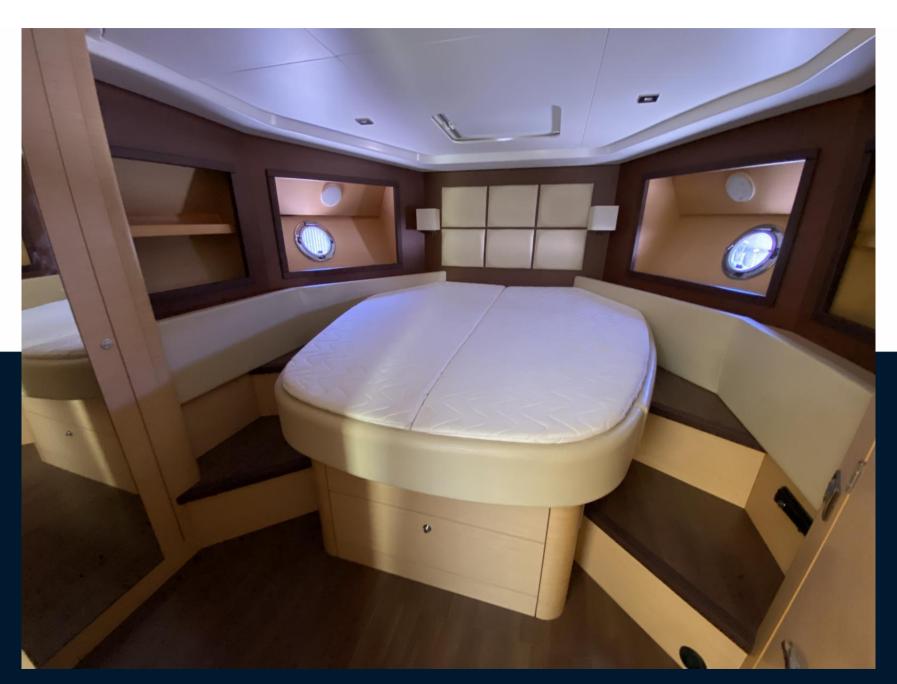

## **Building / facilities**

HULL MATERIAL HULL COLOR AMOUNT OF CABINS BERTHS
Fiberglass white 3 6

BATHROOM(S)

2