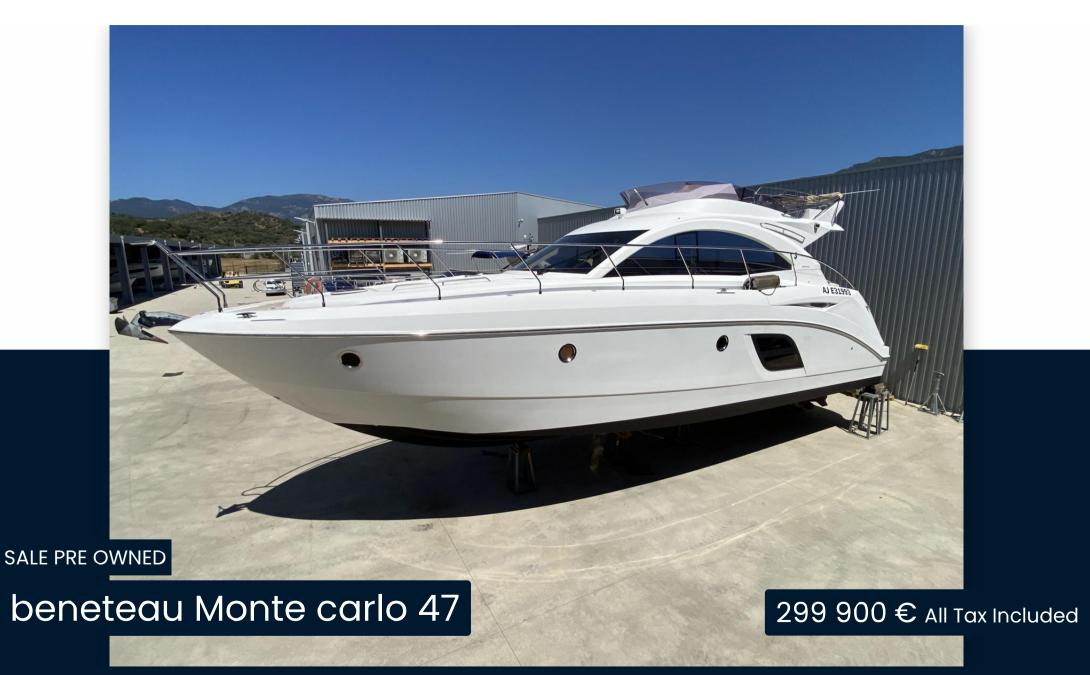

## Specifications

YEAR

2011

**CABINS** 

3

HORSE POWER

2 X 380 CV

LENGTH

14.80

**BATHROOMS** 

2

WIDTH

4.37

**ENGINE MANUFACTURER** 

Volvo Penta IPS 600

DRAFT

1.10

**ENGINE HOURS** 

1345

| Ge | ne | ra |
|----|----|----|
| 96 |    |    |

TYPE BRAND MODEL CURRENT LOCATION

motor boat beneteau Monte carlo 47 Ajaccio, corse, france