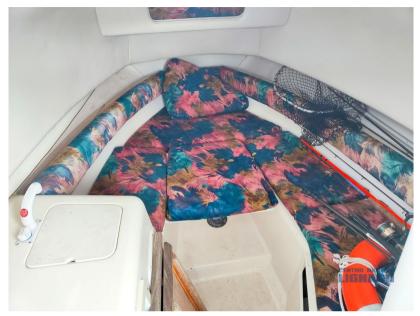

#### Description

Fishing boat, American Sport Craft 251 WAC boat with fully remanufactured Volvo Penta 5.7 GS/DP efb engine and currently with 30 hours of operation (06/12/2024). Boat ready at the buoy for any test and expertise.

Equipped with a platform with ladder to the sea, T-Top with closing covers for winter driving, electric windlass, adjustable electric headlight, rotatable seats, cabin with 2 beds, opening portholes and manhole, many accessories and fishing equipment ready and working. Owner sells for project change. This boat is American, solid, structured, excellent and designed for fishing.

Domestic Facilities onboard:

12V Outlets.

Fishing accessories:

Fishing Rod Holder, Baitwell, Fishbox.

Upholstery:

Cockpit Cushions, T-Top Cover, Instrument Cover.