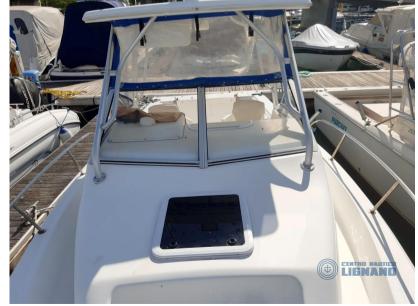

Equipped with a platform with ladder to the sea, T-Top with closing covers for winter driving, electric windlass, adjustable electric headlight, rotatable seats, cabin with 2 beds, opening portholes and manhole, many accessories and fishing equipment ready and working. Owner sells for project change. This boat is American, solid, structured, excellent and designed for fishing.