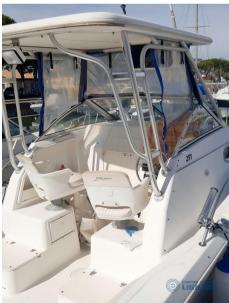

Equipped with a platform with ladder to the sea, T-Top with closing covers for winter driving, electric windlass, adjustable electric headlight, rotatable seats, cabin with 2 beds, opening portholes and manhole, many accessories and fishing equipment ready and working. Owner sells for project change. This boat is American, solid, structured, excellent and designed for fishing.

Domestic Facilities onboard:

12V Outlets.

Fishing accessories:

Fishing Rod Holder, Baitwell, Fishbox.

Upholstery:

Cockpit Cushions, T-Top Cover, Instrument Cover.