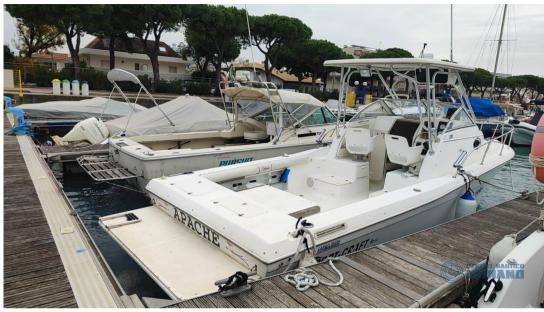

# sport craft 251 wac 🖉

Via Lignano Sabbiadoro, 156 33050 Pertegada di latisana - loc. Picchi

+39 0431 53363 info@centronauticolignano.com

SPORT-CRAFT

22 000 € All Tax Included

#### Description

Fishing boat, American Sport Craft 251 WAC boat with fully remanufactured Volvo Penta 5.7 GS/DP efb engine and currently with 30 hours of operation (06/12/2024). Boat ready at the buoy for any test and expertise.

Equipped with a platform with ladder to the sea, T-Top with closing covers for winter driving, electric windlass, adjustable electric headlight, rotatable seats, cabin with 2 beds, opening portholes and manhole, many accessories and fishing equipment ready and working. Owner sells for project change. This boat is American, solid, structured, excellent and designed for fishing.