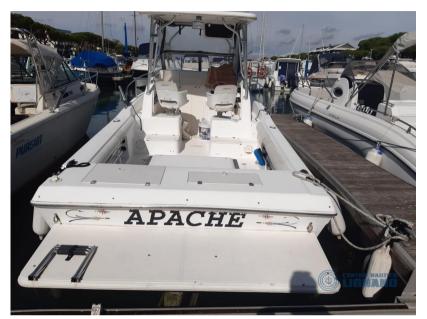

#### Description

Fishing boat, American Sport Craft 251 WAC boat with fully remanufactured Volvo Penta 5.7 GS/DP efb engine and currently with 30 hours of operation (06/12/2024). Boat ready at the buoy for any test and expertise.

Equipped with a platform with ladder to the sea, T-Top with closing covers for winter driving, electric windlass, adjustable electric headlight, rotatable seats, cabin with 2 beds, opening portholes and manhole, many accessories and fishing equipment ready and working. Owner sells for project change. This boat is American, solid, structured, excellent and designed for fishing.