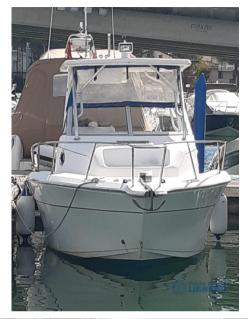

#### Description

Fishing boat, American Sport Craft 251 WAC boat with fully remanufactured Volvo Penta 5.7 GS/DP efb engine and currently with 30 hours of operation (06/12/2024). Boat ready at the buoy for any test and expertise.

Equipped with a platform with ladder to the sea, T-Top with closing covers for winter driving, electric windlass, adjustable electric headlight, rotatable seats, cabin with 2 beds, opening portholes and manhole, many accessories and fishing equipment ready and working. Owner sells for project change. This boat is American, solid, structured, excellent and designed for fishing.