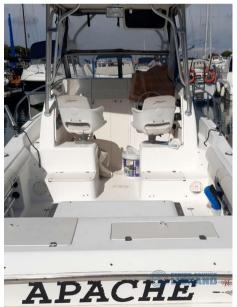

Equipped with a platform with ladder to the sea, T-Top with closing covers for winter driving, electric windlass, adjustable electric headlight, rotatable seats, cabin with 2 beds, opening portholes and manhole, many accessories and fishing equipment ready and working. Owner sells for project change. This boat is American, solid, structured, excellent and designed for fishing.

Domestic Facilities onboard:

12V Outlets.

Fishing accessories:

Fishing Rod Holder, Baitwell, Fishbox.

Upholstery:

Cockpit Cushions, T-Top Cover, Instrument Cover.