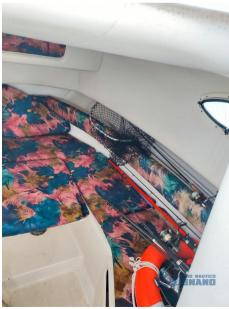

Equipped with a platform with ladder to the sea, T-Top with closing covers for winter driving, electric windlass, adjustable electric headlight, rotatable seats, cabin with 2 beds, opening portholes and manhole, many accessories and fishing equipment ready and working. Owner sells for project change. This boat is American, solid, structured, excellent and designed for fishing.

Domestic Facilities onboard:

12V Outlets.

Fishing accessories:

Fishing Rod Holder, Baitwell, Fishbox.

Upholstery:

Cockpit Cushions, T-Top Cover, Instrument Cover.