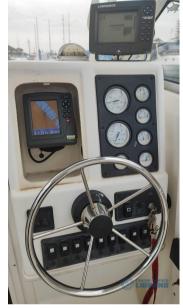

| General                                    |                                                   |                        |                      |  |  |
|--------------------------------------------|---------------------------------------------------|------------------------|----------------------|--|--|
| TYPE<br>Motorboat                          | BRAND<br>sport craft                              | MODEL<br>251 wac       | GUESTS CRUISING      |  |  |
| current location<br>Friuli-venezia giulia  |                                                   |                        |                      |  |  |
| Dimensions / Performance                   |                                                   |                        |                      |  |  |
| weight (т)<br>2.70                         | FUEL CAPACITY (L)<br>620                          | CRUISING SPEED (ND) 25 | TOP SPEED (ND)<br>30 |  |  |
| Building / facilities                      |                                                   |                        |                      |  |  |
| HULL MATERIAL<br>Vetroresina               | AMOUNT OF CABINS                                  | berths<br>1            |                      |  |  |
| Engine room                                |                                                   |                        |                      |  |  |
| <sup>ENGINE</sup><br>Volvo Penta 5.7 GS/DP | NUMBER OF ENGINES HORSE POWER (CV) $1 \times 270$ | engine hours<br>30     |                      |  |  |
| Electricity / air conditioning             |                                                   |                        |                      |  |  |
| ENGINE BATTERY                             |                                                   |                        |                      |  |  |
| Navigation equipment                       |                                                   |                        |                      |  |  |