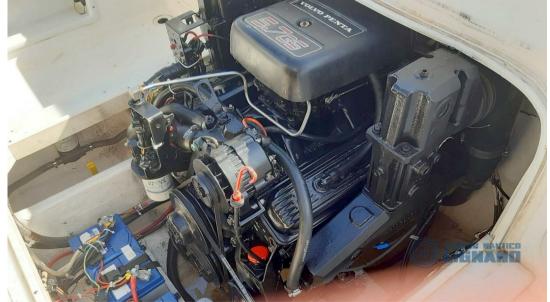

#### Description

Fishing boat, American Sport Craft 251 WAC boat with fully remanufactured Volvo Penta 5.7 GS/DP efb engine and currently with 30 hours of operation (06/12/2024). Boat ready at the buoy for any test and expertise.

ENG

30

| LENGTH                |
|-----------------------|
| 8.29                  |
| DRAFT                 |
| 0.30                  |
| GUESTS CRUISING       |
| 8                     |
| ENGINE MANUFACTURER   |
| Volvo Penta 5.7 GS/DP |
| HORSE POWER           |
| 1 X 270 CV            |
|                       |

| General                                    |                                                   |                        |                      |  |  |
|--------------------------------------------|---------------------------------------------------|------------------------|----------------------|--|--|
| TYPE<br>Motorboat                          | BRAND<br>sport craft                              | MODEL<br>251 wac       | GUESTS CRUISING      |  |  |
| current location<br>Friuli-venezia giulia  |                                                   |                        |                      |  |  |
| Dimensions / Performance                   |                                                   |                        |                      |  |  |
| weight (т)<br>2.70                         | FUEL CAPACITY (L)<br>620                          | CRUISING SPEED (ND) 25 | TOP SPEED (ND)<br>30 |  |  |
| Building / facilities                      |                                                   |                        |                      |  |  |
| HULL MATERIAL<br>Vetroresina               | AMOUNT OF CABINS                                  | berths<br>1            |                      |  |  |
| Engine room                                |                                                   |                        |                      |  |  |
| <sup>ENGINE</sup><br>Volvo Penta 5.7 GS/DP | NUMBER OF ENGINES HORSE POWER (CV) $1 \times 270$ | engine hours<br>30     |                      |  |  |
| Electricity / air conditioning             |                                                   |                        |                      |  |  |
| ENGINE BATTERY                             |                                                   |                        |                      |  |  |
| Navigation equipment                       |                                                   |                        |                      |  |  |