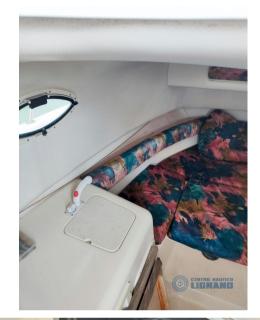

Equipped with a platform with ladder to the sea, T-Top with closing covers for winter driving, electric windlass, adjustable electric headlight, rotatable seats, cabin with 2 beds, opening portholes and manhole, many accessories and fishing equipment ready and working. Owner sells for project change. This boat is American, solid, structured, excellent and designed for fishing.

Domestic Facilities onboard:

12V Outlets.

Fishing accessories:

Fishing Rod Holder, Baitwell, Fishbox.

Upholstery:

Cockpit Cushions, T-Top Cover, Instrument Cover.