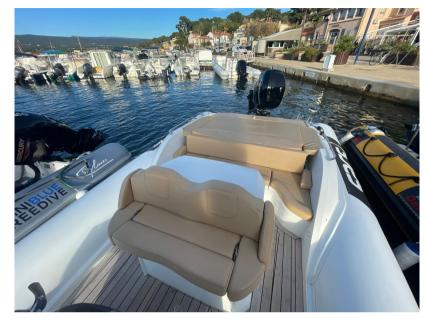

## **Building / facilities**

HULL MATERIAL HULL COLOR DECK MATERIAL

Hypalon white teak

### Electricity / air conditioning

ENGINE BATTERY SERVICE BATTERY

TEAK DECK

COCKPIT

WINDLASS

**BIMINI** 

TOP

| Navigation equipment          |                    |       |             |  |
|-------------------------------|--------------------|-------|-------------|--|
| GPS                           | NAVIGATION COMPASS | SONAR | SPEEDOMETER |  |
| ANCHOR                        |                    |       |             |  |
| Galley / Laundry / Entertainn | nent               |       |             |  |
| FRIDGE                        | SINK               |       |             |  |
| Deck equipment                |                    |       |             |  |

NAVIGATION LIGHTING

SUNBATHING CUSHIONS