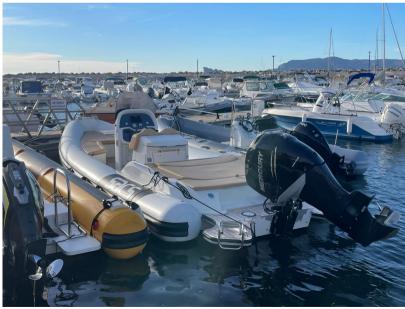

#### General

TYPE BRAND MODEL GUESTS CRUISING

Motorboat sacs Strider 8 16

CURRENT LOCATION

Marseille

### **Dimensions / Performance**

WEIGHT (T) CRUISING SPEED (ND) TOP SPEED (ND)

1800.00 28 47

## **Building / facilities**

HULL MATERIAL HULL COLOR DECK MATERIAL

Hypalon white teak