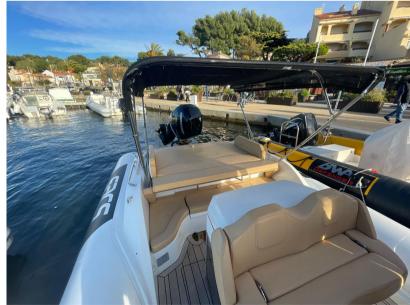

## **Building / facilities**

HULL MATERIAL HULL COLOR DECK MATERIAL

Hypalon white teak

### Electricity / air conditioning

ENGINE BATTERY SERVICE BATTERY

TEAK DECK

COCKPIT

WINDLASS

**BIMINI** 

TOP

| Navigation equipment          |                    |       |             |  |
|-------------------------------|--------------------|-------|-------------|--|
| GPS                           | NAVIGATION COMPASS | SONAR | SPEEDOMETER |  |
| ANCHOR                        |                    |       |             |  |
| Galley / Laundry / Entertainn | nent               |       |             |  |
| FRIDGE                        | SINK               |       |             |  |
| Deck equipment                |                    |       |             |  |

NAVIGATION LIGHTING

SUNBATHING CUSHIONS