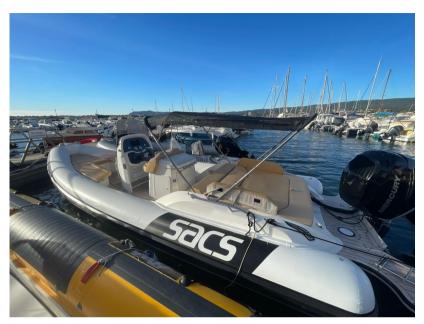

#### General

TYPE BRAND MODEL GUESTS CRUISING

Motorboat sacs Strider 8 16

CURRENT LOCATION

Marseille

## **Building / facilities**

HULL MATERIAL HULL COLOR DECK MATERIAL

Hypalon white teak