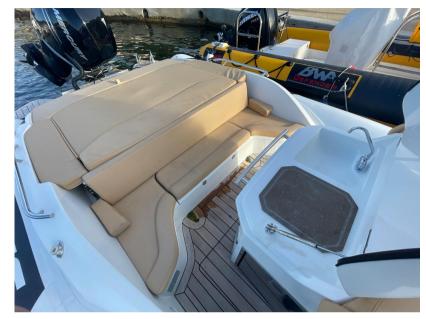

## **Building / facilities**

HULL MATERIAL HULL COLOR DECK MATERIAL

Hypalon white teak

### Electricity / air conditioning

ENGINE BATTERY SERVICE BATTERY

TEAK DECK

COCKPIT

WINDLASS

**BIMINI** 

TOP

| Navigation equipment          |                    |       |             |  |
|-------------------------------|--------------------|-------|-------------|--|
| GPS                           | NAVIGATION COMPASS | SONAR | SPEEDOMETER |  |
| ANCHOR                        |                    |       |             |  |
| Galley / Laundry / Entertainn | nent               |       |             |  |
| FRIDGE                        | SINK               |       |             |  |
| Deck equipment                |                    |       |             |  |

NAVIGATION LIGHTING

SUNBATHING CUSHIONS