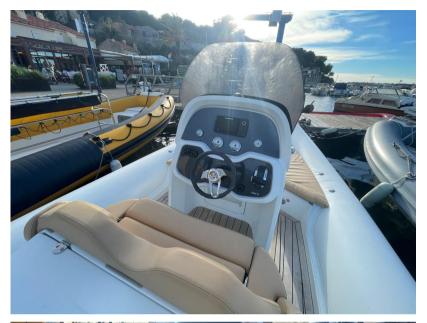

### Electricity / air conditioning

ENGINE BATTERY SERVICE BATTERY

TEAK DECK

COCKPIT

WINDLASS

**BIMINI** 

TOP

| Navigation equipment          |                    |       |             |  |
|-------------------------------|--------------------|-------|-------------|--|
| GPS                           | NAVIGATION COMPASS | SONAR | SPEEDOMETER |  |
| ANCHOR                        |                    |       |             |  |
| Galley / Laundry / Entertainn | nent               |       |             |  |
| FRIDGE                        | SINK               |       |             |  |
| Deck equipment                |                    |       |             |  |

NAVIGATION LIGHTING

SUNBATHING CUSHIONS