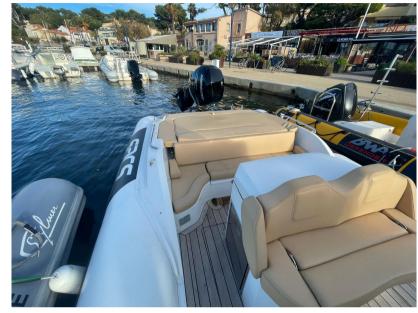

CE BATTERY

TEAK DECK

COCKPIT



WINDLASS

**BIMINI** 

TOP

| Navigation equipment          |                    |       |             |  |
|-------------------------------|--------------------|-------|-------------|--|
| GPS                           | NAVIGATION COMPASS | SONAR | SPEEDOMETER |  |
| ANCHOR                        |                    |       |             |  |
| Galley / Laundry / Entertainn | nent               |       |             |  |
| FRIDGE                        | SINK               |       |             |  |
| Deck equipment                |                    |       |             |  |

NAVIGATION LIGHTING

SUNBATHING CUSHIONS

### Safety equipment / miscellaneous

LIFE JACKET BILGE PUMP

SWIM LADDER

**DECK SHOWER**