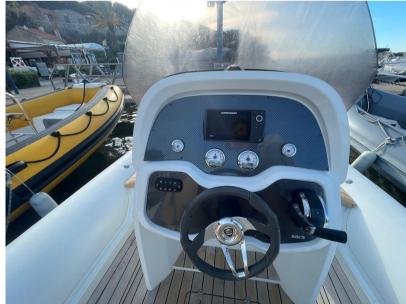

### Electricity / air conditioning

ENGINE BATTERY SERVICE BATTERY

TEAK DECK

COCKPIT

WINDLASS

**BIMINI** 

TOP

| Navigation equipment          |                    |       |             |  |
|-------------------------------|--------------------|-------|-------------|--|
| GPS                           | NAVIGATION COMPASS | SONAR | SPEEDOMETER |  |
| ANCHOR                        |                    |       |             |  |
| Galley / Laundry / Entertainn | nent               |       |             |  |
| FRIDGE                        | SINK               |       |             |  |
| Deck equipment                |                    |       |             |  |