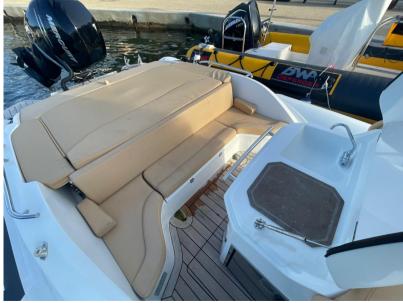

GINE BATTERY SERVICE BATTERY

TEAK DECK

COCKPIT



WINDLASS

**BIMINI** 

TOP

| Navigation equipment          |                    |       |             |  |
|-------------------------------|--------------------|-------|-------------|--|
| GPS                           | NAVIGATION COMPASS | SONAR | SPEEDOMETER |  |
| ANCHOR                        |                    |       |             |  |
| Galley / Laundry / Entertainn | nent               |       |             |  |
| FRIDGE                        | SINK               |       |             |  |
| Deck equipment                |                    |       |             |  |

NAVIGATION LIGHTING

SUNBATHING CUSHIONS

### Safety equipment / miscellaneous

LIFE JACKET BILGE PUMP

SWIM LADDER

**DECK SHOWER**