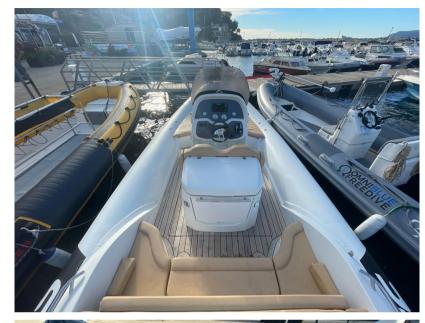

#### General

TYPE BRAND MODEL GUESTS CRUISING

Motorboat sacs Strider 8 16

CURRENT LOCATION

Marseille

## **Building / facilities**

HULL MATERIAL HULL COLOR DECK MATERIAL

Hypalon white teak