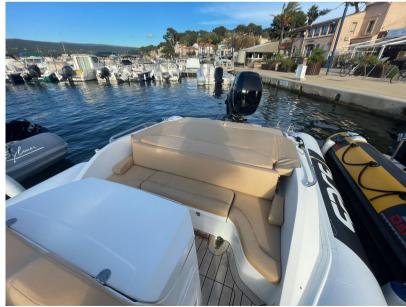

BATTERY

TEAK DECK

COCKPIT



WINDLASS

**BIMINI** 

TOP

| Navigation equipment          |                    |       |             |  |
|-------------------------------|--------------------|-------|-------------|--|
| GPS                           | NAVIGATION COMPASS | SONAR | SPEEDOMETER |  |
| ANCHOR                        |                    |       |             |  |
| Galley / Laundry / Entertainn | nent               |       |             |  |
| FRIDGE                        | SINK               |       |             |  |
| Deck equipment                |                    |       |             |  |

NAVIGATION LIGHTING

SUNBATHING CUSHIONS

### Safety equipment / miscellaneous

LIFE JACKET BILGE PUMP

SWIM LADDER

**DECK SHOWER**