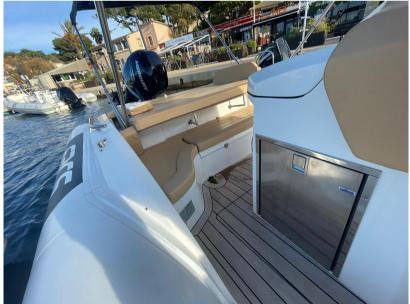

## **Building / facilities**

HULL MATERIAL HULL COLOR DECK MATERIAL

Hypalon white teak

### Electricity / air conditioning

ENGINE BATTERY SERVICE BATTERY

TEAK DECK

COCKPIT

WINDLASS

**BIMINI** 

TOP

| Navigation equipment          |                    |       |             |  |
|-------------------------------|--------------------|-------|-------------|--|
| GPS                           | NAVIGATION COMPASS | SONAR | SPEEDOMETER |  |
| ANCHOR                        |                    |       |             |  |
| Galley / Laundry / Entertainn | nent               |       |             |  |
| FRIDGE                        | SINK               |       |             |  |
| Deck equipment                |                    |       |             |  |