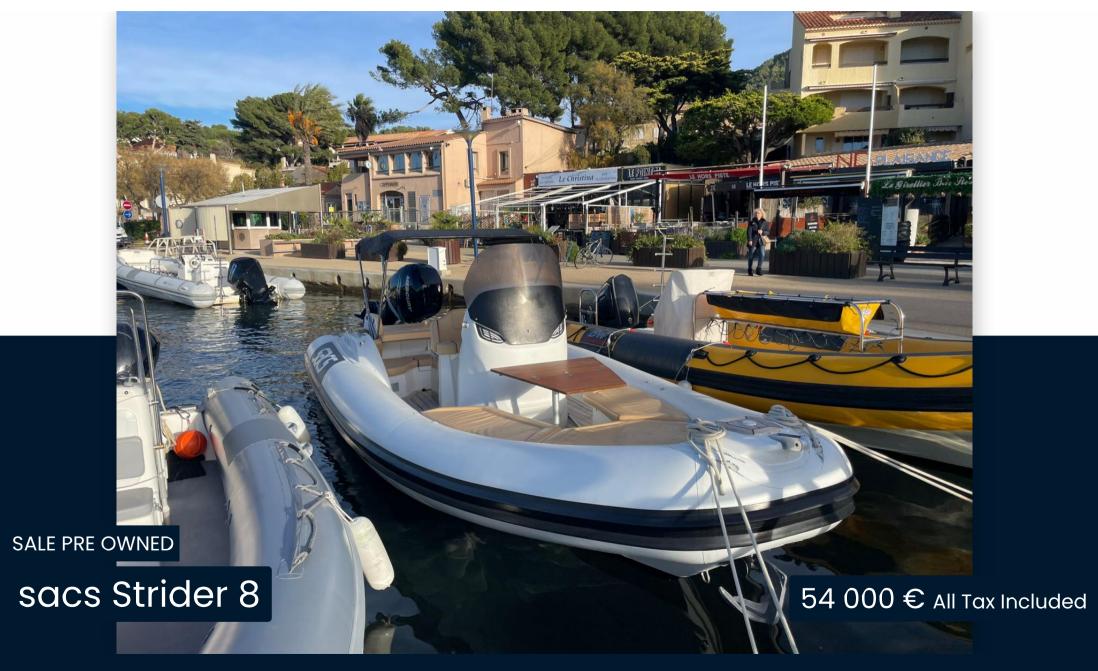

# Specifications

YEAR

2016

ENGINE MANUFACTURER

Mercury

LENGTH

8.43

**ENGINE HOURS** 

#### General

TYPE BRAND MODEL GUESTS CRUISING

Motorboat sacs Strider 8 16

CURRENT LOCATION

Marseille

### **Dimensions / Performance**

WEIGHT (T) CRUISING SPEED (ND) TOP SPEED (ND)

1800.00 28 47

## **Building / facilities**

HULL MATERIAL HULL COLOR DECK MATERIAL

Hypalon white teak

#### **Engine room**

ENGINE NUMBER OF ENGINES HORSE POWER (CV) ENGINE ENGINE HOURS

Mercury 1 x 300 2016

PROPULSION PROPELLERS FUEL

Hors-bord Tripales gasoline