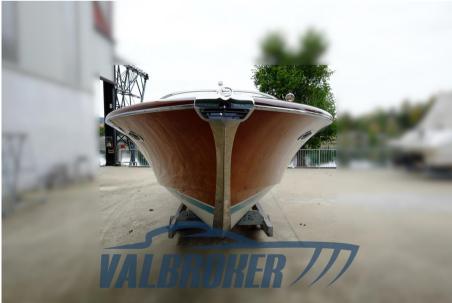

#### Description

The peculiarity of this boat, unlike its previously built sisters, lies in the transom with a central slide which, in addition to making the line slimmer, allows convenient accessibility to the swimming ladder.

Fantastic specimen, used only fresh water. Only 269 hours of motorbike on Lake Geneva and Lake Maggiore. It has never gone to sea, it has always been put away after each use. Year of construction 1985, first put into the water in 1987. Third series with instrumentation (cleats, headlights, accessories) from the second series. Perfect engines. Serial number visible during the visit (approximately 750). FIXED PRICE. BOAT FOR CONNOISSEURS. NO NEGOTIATIONS ON THE PRICE THANKS.