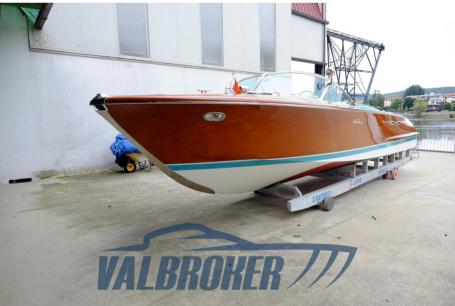

#### Description

The peculiarity of this boat, unlike its previously built sisters, lies in the transom with a central slide which, in addition to making the line slimmer, allows convenient accessibility to the swimming ladder.

Fantastic specimen, used only fresh water. Only 269 hours of motorbike on Lake Geneva and Lake Maggiore. It has never gone to sea, it has always been put away after each use. Year of construction 1985, first put into the water in 1987. Third series with instrumentation (cleats, headlights, accessories) from the second series. Perfect engines. Serial number visible during the visit (approximately 750). FIXED PRICE. BOAT FOR CONNOISSEURS. NO NEGOTIATIONS ON THE PRICE THANKS.