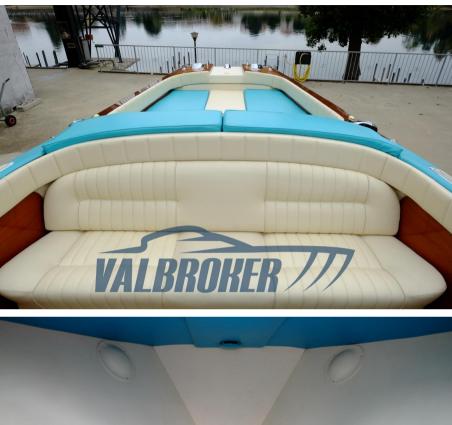

#### Description

The peculiarity of this boat, unlike its previously built sisters, lies in the transom with a central slide which, in addition to making the line slimmer, allows convenient accessibility to the swimming ladder.

Fantastic specimen, used only fresh water. Only 269 hours of motorbike on Lake Geneva and Lake Maggiore. It has never gone to sea, it has always been put away after each use. Year of construction 1985, first put into the water in 1987. Third series with instrumentation (cleats, headlights, accessories) from the second series. Perfect engines. Serial number visible during the visit (approximately 750). FIXED PRICE. BOAT FOR CONNOISSEURS. NO NEGOTIATIONS ON THE PRICE THANKS.