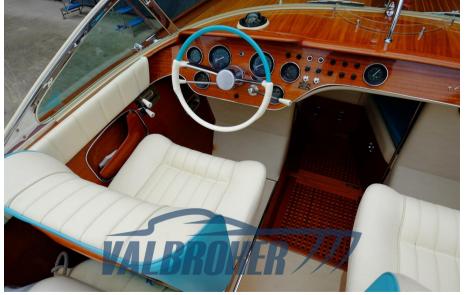

Fantastic specimen, used only fresh water. Only 269 hours of motorbike on Lake Geneva and Lake Maggiore. It has never gone to sea, it has always been put away after each use. Year of construction 1985, first put into the water in 1987. Third series with instrumentation (cleats, headlights, accessories) from the second series. Perfect engines. Serial number visible during the visit (approximately 750). FIXED PRICE. BOAT FOR CONNOISSEURS. NO NEGOTIATIONS ON THE PRICE THANKS.

Staging and technical:

Directional Spotlight, swimming ladder.

Domestic Facilities onboard:

12V Outlets.

Upholstery:

Cushions.