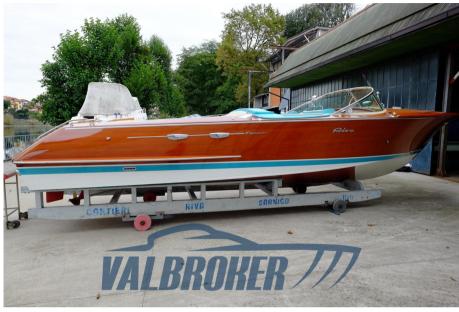

#### Description

The peculiarity of this boat, unlike its previously built sisters, lies in the transom with a central slide which, in addition to making the line slimmer, allows convenient accessibility to the swimming ladder.

Fantastic specimen, used only fresh water. Only 269 hours of motorbike on Lake Geneva and Lake Maggiore. It has never gone to sea, it has always been put away after each use. Year of construction 1985, first put into the water in 1987. Third series with instrumentation (cleats, headlights, accessories) from the second series. Perfect engines. Serial number visible during the visit (approximately 750). FIXED PRICE. BOAT FOR CONNOISSEURS. NO NEGOTIATIONS ON THE PRICE THANKS.

#### Specifications

|                    | · · · · · · · · · · · · · · · · · · · |  |
|--------------------|---------------------------------------|--|
| YEAR               | LENGTH                                |  |
| 1985               | 7.80                                  |  |
| WIDTH              | DRAFT                                 |  |
| 2.60               | 0.63                                  |  |
| FUEL TANK CAPACITY | ENGINE MANUFACTURER                   |  |
| 480                | Thermoelectric 350                    |  |
| ENGINE HOURS       | HORSE POWER                           |  |
| 269                | 2 X 350 CV                            |  |