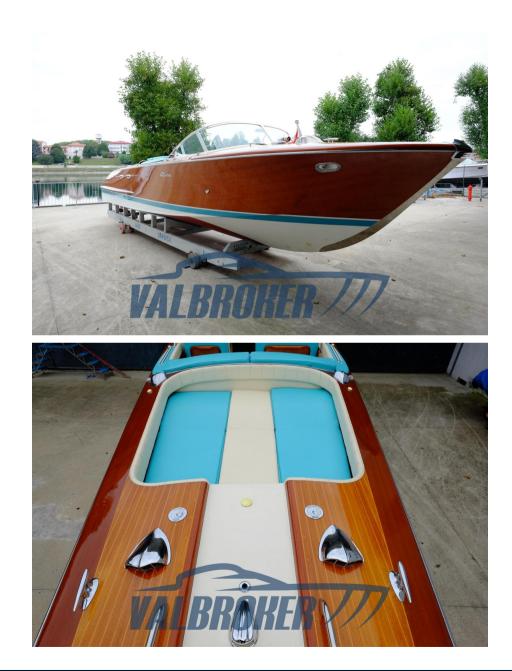

Staging and technical:

Directional Spotlight, swimming ladder.

Domestic Facilities onboard:

12V Outlets.

Upholstery:

Cushions.