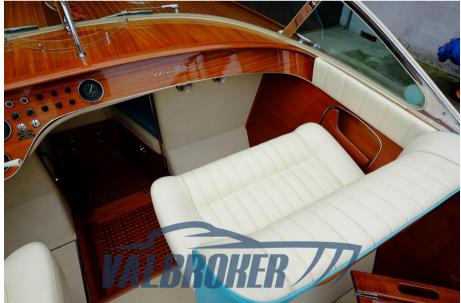

Staging and technical:

Directional Spotlight, swimming ladder.

Domestic Facilities onboard:

12V Outlets.

Upholstery:

Cushions.