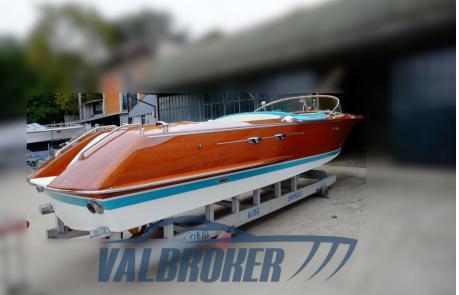

#### Description

The peculiarity of this boat, unlike its previously built sisters, lies in the transom with a central slide which, in addition to making the line slimmer, allows convenient accessibility to the swimming ladder.

Fantastic specimen, used only fresh water. Only 269 hours of motorbike on Lake Geneva and Lake Maggiore. It has never gone to sea, it has always been put away after each use. Year of construction 1985, first put into the water in 1987. Third series with instrumentation (cleats, headlights, accessories) from the second series. Perfect engines. Serial number visible during the visit (approximately 750). FIXED PRICE. BOAT FOR CONNOISSEURS. NO NEGOTIATIONS ON THE PRICE THANKS.

#### Specifications

|                    | · · · · · · · · · · · · · · · · · · · |  |
|--------------------|---------------------------------------|--|
| YEAR               | LENGTH                                |  |
| 1985               | 7.80                                  |  |
| WIDTH              | DRAFT                                 |  |
| 2.60               | 0.63                                  |  |
| FUEL TANK CAPACITY | ENGINE MANUFACTURER                   |  |
| 480                | Thermoelectric 350                    |  |
| ENGINE HOURS       | HORSE POWER                           |  |
| 269                | 2 X 350 CV                            |  |