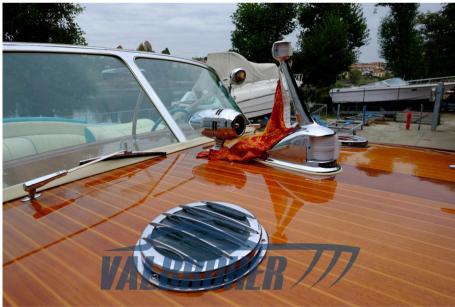

#### Description

The peculiarity of this boat, unlike its previously built sisters, lies in the transom with a central slide which, in addition to making the line slimmer, allows convenient accessibility to the swimming ladder.

Staging and technical:

Directional Spotlight, swimming ladder.

Domestic Facilities onboard:

12V Outlets.

Upholstery:

Cushions.