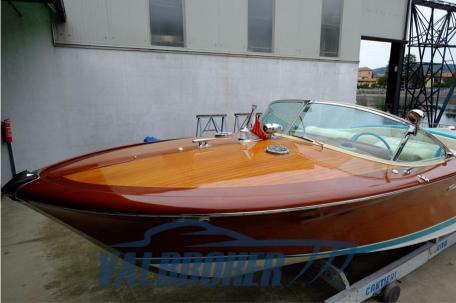

Work performed. 2020: painted sides with glossy breathable paint,

2021: scraping of white antifouling, sanding, filling, sanding and painting up to the waterline, polishing and painting exhaust pipes in red, overhauling instruments, sanding, filling and painting the reservoir.