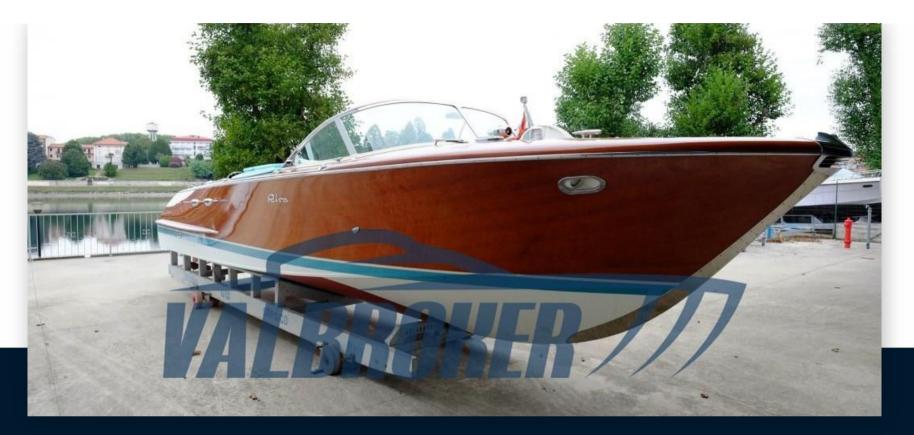

# riva Aquarama special

790 000 € All Tax Included

Via 42 Martiri, 165 28924 Fondotoce

#### Description

The peculiarity of this boat, unlike its previously built sisters, lies in the transom with a central slide which, in addition to making the line slimmer, allows convenient accessibility to the swimming ladder.

Fantastic specimen, used only fresh water. Only 269 hours of motorbike on Lake Geneva and Lake Maggiore. It has never gone to sea, it has always been put away after each use. Year of construction 1985, first put into the water in 1987. Third series with instrumentation (cleats, headlights, accessories) from the second series. Perfect engines. Serial number visible during the visit (approximately 750). FIXED PRICE. BOAT FOR CONNOISSEURS. NO NEGOTIATIONS ON THE PRICE THANKS.