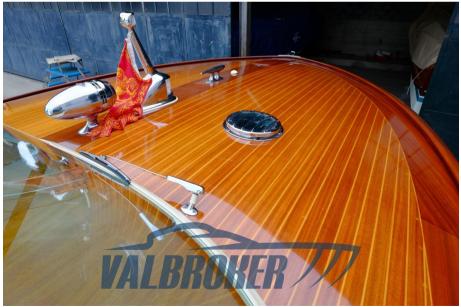

#### Description

The peculiarity of this boat, unlike its previously built sisters, lies in the transom with a central slide which, in addition to making the line slimmer, allows convenient accessibility to the swimming ladder.

Fantastic specimen, used only fresh water. Only 269 hours of motorbike on Lake Geneva and Lake Maggiore. It has never gone to sea, it has always been put away after each use. Year of construction 1985, first put into the water in 1987. Third series with instrumentation (cleats, headlights, accessories) from the second series. Perfect engines. Serial number visible during the visit (approximately 750). FIXED PRICE. BOAT FOR CONNOISSEURS. NO NEGOTIATIONS ON THE PRICE THANKS.