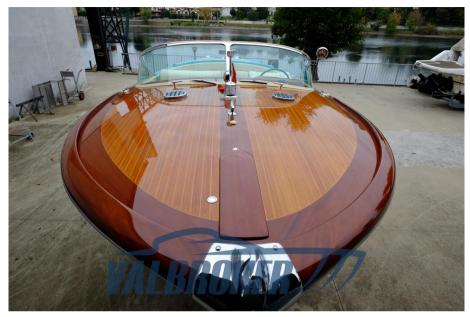

#### Description

The peculiarity of this boat, unlike its previously built sisters, lies in the transom with a central slide which, in addition to making the line slimmer, allows convenient accessibility to the swimming ladder.

Fantastic specimen, used only fresh water. Only 269 hours of motorbike on Lake Geneva and Lake Maggiore. It has never gone to sea, it has always been put away after each use. Year of construction 1985, first put into the water in 1987. Third series with instrumentation (cleats, headlights, accessories) from the second series. Perfect engines. Serial number visible during the visit (approximately 750). FIXED PRICE. BOAT FOR CONNOISSEURS. NO NEGOTIATIONS ON THE PRICE THANKS.