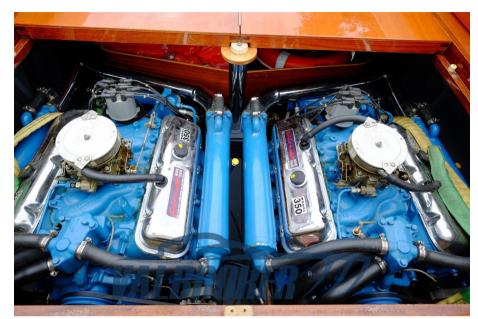

#### Specifications

|                    | · · · · · · · · · · · · · · · · · · · |  |
|--------------------|---------------------------------------|--|
| YEAR               | LENGTH                                |  |
| 1985               | 7.80                                  |  |
| WIDTH              | DRAFT                                 |  |
| 2.60               | 0.63                                  |  |
| FUEL TANK CAPACITY | ENGINE MANUFACTURER                   |  |
| 480                | Thermoelectric 350                    |  |
| ENGINE HOURS       | HORSE POWER                           |  |
| 269                | 2 X 350 CV                            |  |

| BRAND<br>riva                      | MODEL                                                                | CURRENT LOCATION                                                            |                                                                                                                                                                                                      |
|------------------------------------|----------------------------------------------------------------------|-----------------------------------------------------------------------------|------------------------------------------------------------------------------------------------------------------------------------------------------------------------------------------------------|
| riva                               |                                                                      |                                                                             |                                                                                                                                                                                                      |
|                                    | Aquarama special                                                     | Lombardia                                                                   |                                                                                                                                                                                                      |
|                                    |                                                                      |                                                                             |                                                                                                                                                                                                      |
| FUEL CAPACITY (L)                  | CRUISING SPEED (ND)                                                  | TOP SPEED (ND)                                                              |                                                                                                                                                                                                      |
| 480                                | 20                                                                   | 40                                                                          |                                                                                                                                                                                                      |
|                                    |                                                                      |                                                                             |                                                                                                                                                                                                      |
| DECK MATERIAL                      |                                                                      |                                                                             |                                                                                                                                                                                                      |
| Mogano                             |                                                                      |                                                                             |                                                                                                                                                                                                      |
|                                    |                                                                      |                                                                             |                                                                                                                                                                                                      |
| NUMBER OF ENGINES HORSE POWER (CV) | ENGINE HOURS                                                         | PROPULSION                                                                  |                                                                                                                                                                                                      |
| 2 x 350                            | 269                                                                  | bronzo                                                                      |                                                                                                                                                                                                      |
|                                    |                                                                      |                                                                             |                                                                                                                                                                                                      |
|                                    |                                                                      |                                                                             |                                                                                                                                                                                                      |
|                                    |                                                                      |                                                                             |                                                                                                                                                                                                      |
|                                    | 480<br>DECK MATERIAL<br>MOGANO<br>NUMBER OF ENGINES HORSE POWER (CV) | 480 20 DECK MATERIAL MOGano NUMBER OF ENGINES HORSE POWER (CV) ENGINE HOURS | 480       20       40         DECK MATERIAL<br>MOGIDIO       ENGINE HOURS       FORMATION OF ENGINES HORSE POWER (CV)         NUMBER OF ENGINES HORSE POWER (CV)       ENGINE HOURS       PROPULSION |