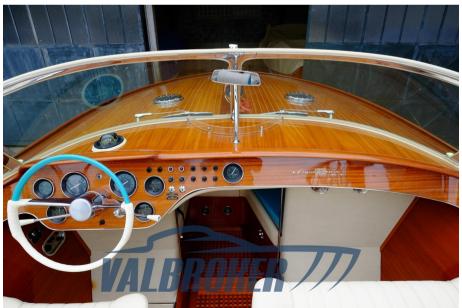

Fantastic specimen, used only fresh water. Only 269 hours of motorbike on Lake Geneva and Lake Maggiore. It has never gone to sea, it has always been put away after each use. Year of construction 1985, first put into the water in 1987. Third series with instrumentation (cleats, headlights, accessories) from the second series. Perfect engines. Serial number visible during the visit (approximately 750). FIXED PRICE. BOAT FOR CONNOISSEURS. NO NEGOTIATIONS ON THE PRICE THANKS.