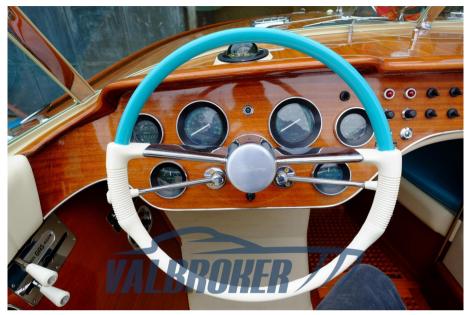

Fantastic specimen, used only fresh water. Only 269 hours of motorbike on Lake Geneva and Lake Maggiore. It has never gone to sea, it has always been put away after each use. Year of construction 1985, first put into the water in 1987. Third series with instrumentation (cleats, headlights, accessories) from the second series. Perfect engines. Serial number visible during the visit (approximately 750). FIXED PRICE. BOAT FOR CONNOISSEURS. NO NEGOTIATIONS ON THE PRICE THANKS.