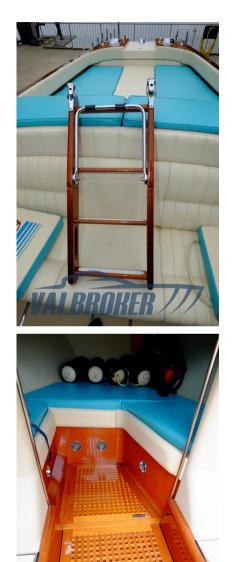

#### Description

The peculiarity of this boat, unlike its previously built sisters, lies in the transom with a central slide which, in addition to making the line slimmer, allows convenient accessibility to the swimming ladder.

Staging and technical:

Directional Spotlight, swimming ladder.

Domestic Facilities onboard:

12V Outlets.

Upholstery:

Cushions.