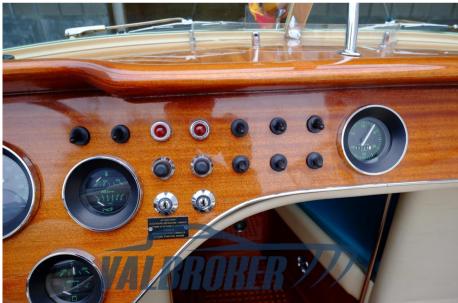

Work performed. 2020: painted sides with glossy breathable paint,

2021: scraping of white antifouling, sanding, filling, sanding and painting up to the waterline, polishing and painting exhaust pipes in red, overhauling instruments, sanding, filling and painting the reservoir.

#### Specifications

|                    | · · · · · · · · · · · · · · · · · · · |  |
|--------------------|---------------------------------------|--|
| YEAR               | LENGTH                                |  |
| 1985               | 7.80                                  |  |
| WIDTH              | DRAFT                                 |  |
| 2.60               | 0.63                                  |  |
| FUEL TANK CAPACITY | ENGINE MANUFACTURER                   |  |
| 480                | Thermoelectric 350                    |  |
| ENGINE HOURS       | HORSE POWER                           |  |
| 269                | 2 X 350 CV                            |  |