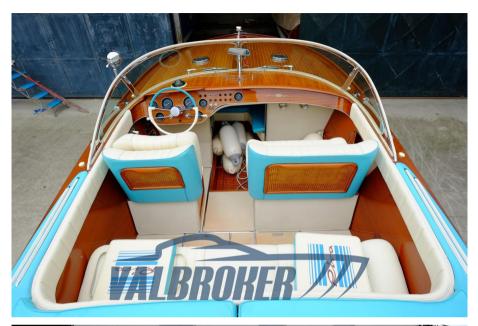

Staging and technical:

Directional Spotlight, swimming ladder.

Domestic Facilities onboard:

12V Outlets.

Upholstery:

Cushions.

#### Specifications

|                    | · · · · · · · · · · · · · · · · · · · |  |
|--------------------|---------------------------------------|--|
| YEAR               | LENGTH                                |  |
| 1985               | 7.80                                  |  |
| WIDTH              | DRAFT                                 |  |
| 2.60               | 0.63                                  |  |
| FUEL TANK CAPACITY | ENGINE MANUFACTURER                   |  |
| 480                | Thermoelectric 350                    |  |
| ENGINE HOURS       | HORSE POWER                           |  |
| 269                | 2 X 350 CV                            |  |