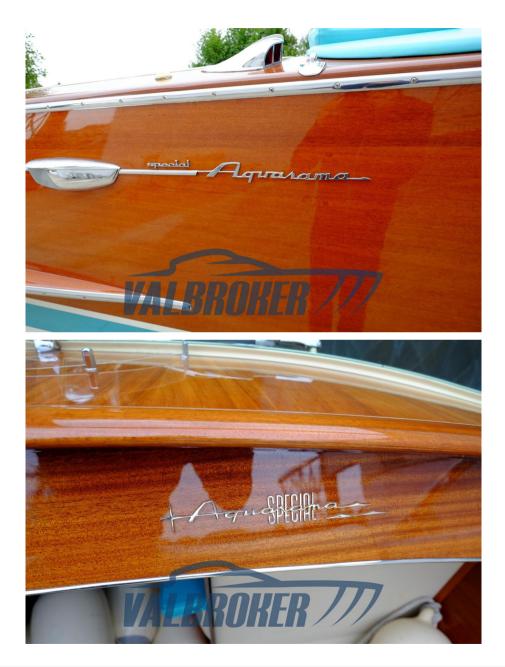

# riva Aquarama special

790 000 € All Tax Included

Via 42 Martiri, 165 28924 Fondotoce

Work performed. 2020: painted sides with glossy breathable paint,

2021: scraping of white antifouling, sanding, filling, sanding and painting up to the waterline, polishing and painting exhaust pipes in red, overhauling instruments, sanding, filling and painting the reservoir.