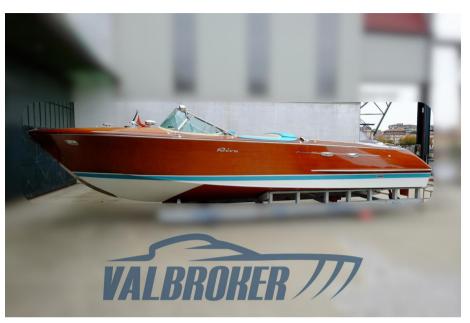

# riva Aquarama special

790 000 € All Tax Included

Via 42 Martiri, 165 28924 Fondotoce

#### Description

The peculiarity of this boat, unlike its previously built sisters, lies in the transom with a central slide which, in addition to making the line slimmer, allows convenient accessibility to the swimming ladder.