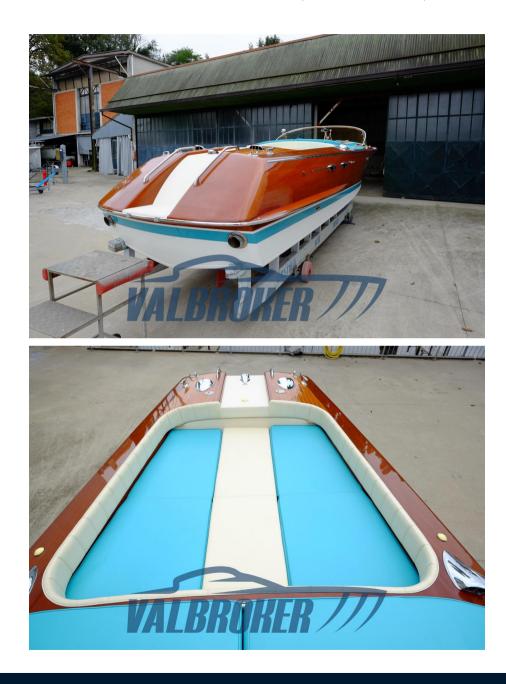

Work performed. 2020: painted sides with glossy breathable paint,

2021: scraping of white antifouling, sanding, filling, sanding and painting up to the waterline, polishing and painting exhaust pipes in red, overhauling instruments, sanding, filling and painting the reservoir.