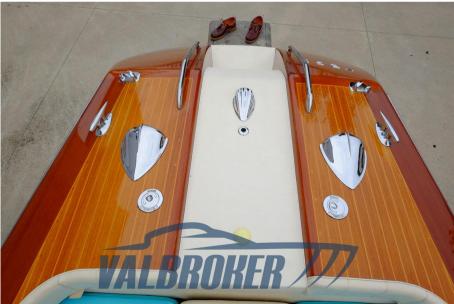

Staging and technical:

Directional Spotlight, swimming ladder.

Domestic Facilities onboard:

12V Outlets.

Upholstery:

Cushions.