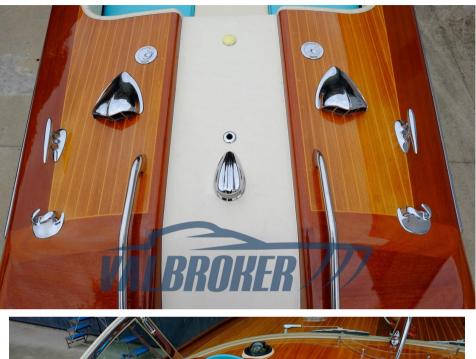

Staging and technical:

Directional Spotlight, swimming ladder.

Domestic Facilities onboard:

12V Outlets.

Upholstery:

Cushions.

#### Specifications

|                    | · · · · · · · · · · · · · · · · · · · |  |
|--------------------|---------------------------------------|--|
| YEAR               | LENGTH                                |  |
| 1985               | 7.80                                  |  |
| WIDTH              | DRAFT                                 |  |
| 2.60               | 0.63                                  |  |
| FUEL TANK CAPACITY | ENGINE MANUFACTURER                   |  |
| 480                | Thermoelectric 350                    |  |
| ENGINE HOURS       | HORSE POWER                           |  |
| 269                | 2 X 350 CV                            |  |