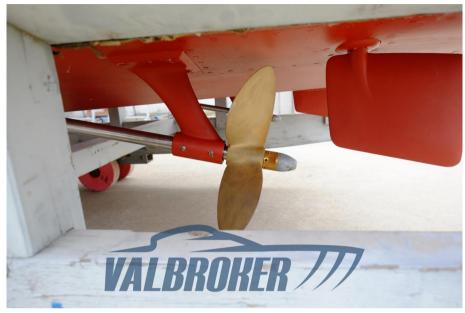

#### Specifications

|                    | · · · · · · · · · · · · · · · · · · · |  |
|--------------------|---------------------------------------|--|
| YEAR               | LENGTH                                |  |
| 1985               | 7.80                                  |  |
| WIDTH              | DRAFT                                 |  |
| 2.60               | 0.63                                  |  |
| FUEL TANK CAPACITY | ENGINE MANUFACTURER                   |  |
| 480                | Thermoelectric 350                    |  |
| ENGINE HOURS       | HORSE POWER                           |  |
| 269                | 2 X 350 CV                            |  |

| BRAND<br>riva                      | MODEL                                                                | CURRENT LOCATION                                                            |                                                                                                                                                                                                      |
|------------------------------------|----------------------------------------------------------------------|-----------------------------------------------------------------------------|------------------------------------------------------------------------------------------------------------------------------------------------------------------------------------------------------|
| riva                               |                                                                      |                                                                             |                                                                                                                                                                                                      |
|                                    | Aquarama special                                                     | Lombardia                                                                   |                                                                                                                                                                                                      |
|                                    |                                                                      |                                                                             |                                                                                                                                                                                                      |
| FUEL CAPACITY (L)                  | CRUISING SPEED (ND)                                                  | TOP SPEED (ND)                                                              |                                                                                                                                                                                                      |
| 480                                | 20                                                                   | 40                                                                          |                                                                                                                                                                                                      |
|                                    |                                                                      |                                                                             |                                                                                                                                                                                                      |
| DECK MATERIAL                      |                                                                      |                                                                             |                                                                                                                                                                                                      |
| Mogano                             |                                                                      |                                                                             |                                                                                                                                                                                                      |
|                                    |                                                                      |                                                                             |                                                                                                                                                                                                      |
| NUMBER OF ENGINES HORSE POWER (CV) | ENGINE HOURS                                                         | PROPULSION                                                                  |                                                                                                                                                                                                      |
| 2 x 350                            | 269                                                                  | bronzo                                                                      |                                                                                                                                                                                                      |
|                                    |                                                                      |                                                                             |                                                                                                                                                                                                      |
|                                    |                                                                      |                                                                             |                                                                                                                                                                                                      |
|                                    |                                                                      |                                                                             |                                                                                                                                                                                                      |
|                                    | 480<br>DECK MATERIAL<br>MOGANO<br>NUMBER OF ENGINES HORSE POWER (CV) | 480 20 DECK MATERIAL MOGano NUMBER OF ENGINES HORSE POWER (CV) ENGINE HOURS | 480       20       40         DECK MATERIAL<br>MOGIDIO       ENGINE HOURS       FORMATION OF ENGINES HORSE POWER (CV)         NUMBER OF ENGINES HORSE POWER (CV)       ENGINE HOURS       PROPULSION |