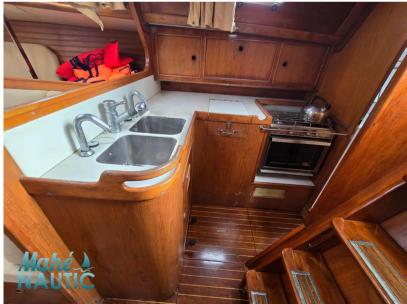

|
|       | HORGETOWER  |       |       |
| VOLVO | 1 X 43 CV   |       |       |



| General                     |                                                  |                        |                           |  |
|-----------------------------|--------------------------------------------------|------------------------|---------------------------|--|
| <sup>TYPE</sup><br>Sailboat | BRAND<br>Wauquiez                                | MODEL<br>Centurion 36  |                           |  |
| Engine room                 |                                                  |                        |                           |  |
| engine<br>VOLVO             | NUMBER OF ENGINES HORSE POWER (CV) $1 \times 43$ | engine<br>year<br>2003 | <sup>FUEL</sup><br>Diesel |  |