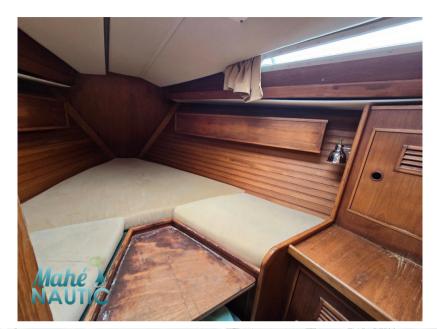

|
|       | HORGETOWER  |       |       |
| VOLVO | 1 X 43 CV   |       |       |



| General                     |                                                  |                        |                           |  |
|-----------------------------|--------------------------------------------------|------------------------|---------------------------|--|
| <sup>TYPE</sup><br>Sailboat | BRAND<br>Wauquiez                                | MODEL<br>Centurion 36  |                           |  |
| Engine room                 |                                                  |                        |                           |  |
| engine<br>VOLVO             | NUMBER OF ENGINES HORSE POWER (CV) $1 \times 43$ | engine<br>year<br>2003 | <sup>FUEL</sup><br>Diesel |  |