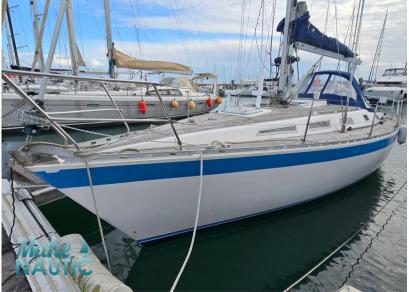

# wauquiez Centurion 36

45 000 € All Tax Included

| General                     |                                                  |                        |                           |  |
|-----------------------------|--------------------------------------------------|------------------------|---------------------------|--|
| <sup>TYPE</sup><br>Sailboat | BRAND<br>Wauquiez                                | MODEL<br>Centurion 36  |                           |  |
| Engine room                 |                                                  |                        |                           |  |
| engine<br>VOLVO             | NUMBER OF ENGINES HORSE POWER (CV) $1 \times 43$ | engine<br>year<br>2003 | <sup>FUEL</sup><br>Diesel |  |