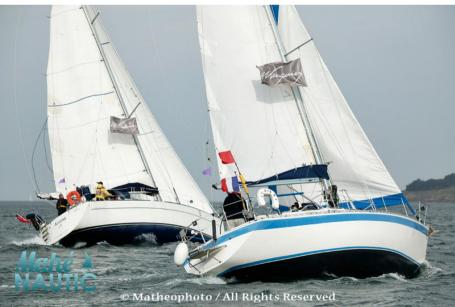

|       |
| VOLVO | 1 X 43 CV   |       |       |



| General                     |                                                  |                        |                           |  |
|-----------------------------|--------------------------------------------------|------------------------|---------------------------|--|
| <sup>TYPE</sup><br>Sailboat | BRAND<br>Wauquiez                                | MODEL<br>Centurion 36  |                           |  |
| Engine room                 |                                                  |                        |                           |  |
| engine<br>VOLVO             | NUMBER OF ENGINES HORSE POWER (CV) $1 \times 43$ | engine<br>year<br>2003 | <sup>FUEL</sup><br>Diesel |  |