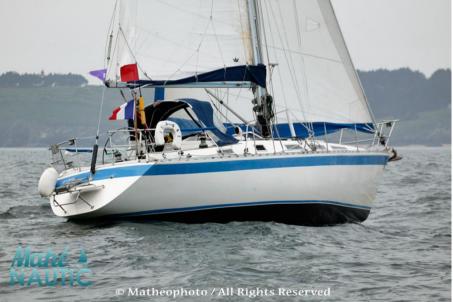

|       |
| VOLVO | 1 X 43 CV   |       |       |



| General                     |                                                  |                        |                           |  |
|-----------------------------|--------------------------------------------------|------------------------|---------------------------|--|
| <sup>TYPE</sup><br>Sailboat | BRAND<br>Wauquiez                                | MODEL<br>Centurion 36  |                           |  |
| Engine room                 |                                                  |                        |                           |  |
| engine<br>VOLVO             | NUMBER OF ENGINES HORSE POWER (CV) $1 \times 43$ | engine<br>year<br>2003 | <sup>FUEL</sup><br>Diesel |  |