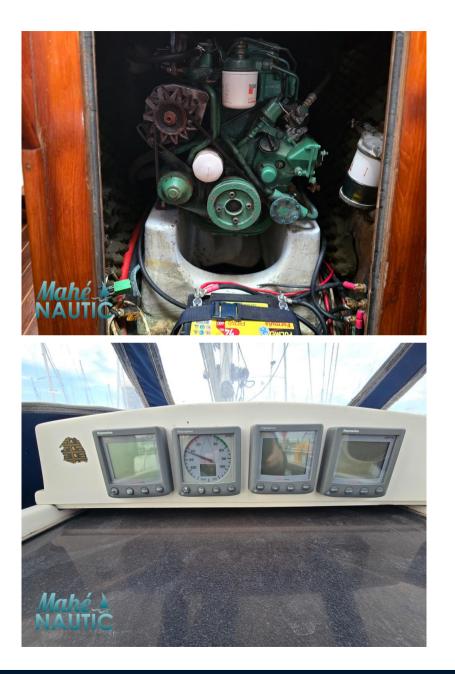

#### Specifications

| YEAR  | LENGTH      | WIDTH | DRAFT |
|-------|-------------|-------|-------|
| 1989  | 13.89       | 3.74  | 2.00  |
|       | HORSE POWER |       |       |
|       | HORGETOWER  |       |       |
| VOLVO | 1 X 43 CV   |       |       |

| General                     |                                                  |                        |                           |  |
|-----------------------------|--------------------------------------------------|------------------------|---------------------------|--|
| <sup>TYPE</sup><br>Sailboat | BRAND<br>Wauquiez                                | MODEL<br>Centurion 36  |                           |  |
| Engine room                 |                                                  |                        |                           |  |
| engine<br>VOLVO             | NUMBER OF ENGINES HORSE POWER (CV) $1 \times 43$ | engine<br>year<br>2003 | <sup>FUEL</sup><br>Diesel |  |