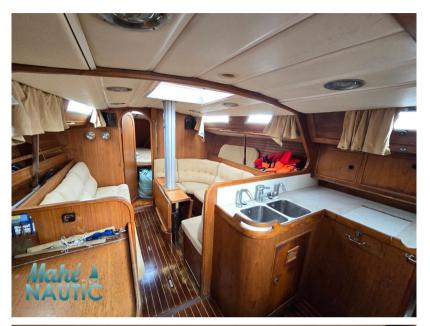

|       |       |
|       | HORGETOWER  |       |       |
| VOLVO | 1 X 43 CV   |       |       |



| General                     |                                                  |                        |                           |  |
|-----------------------------|--------------------------------------------------|------------------------|---------------------------|--|
| <sup>TYPE</sup><br>Sailboat | BRAND<br>Wauquiez                                | MODEL<br>Centurion 36  |                           |  |
| Engine room                 |                                                  |                        |                           |  |
| engine<br>VOLVO             | NUMBER OF ENGINES HORSE POWER (CV) $1 \times 43$ | engine<br>year<br>2003 | <sup>FUEL</sup><br>Diesel |  |