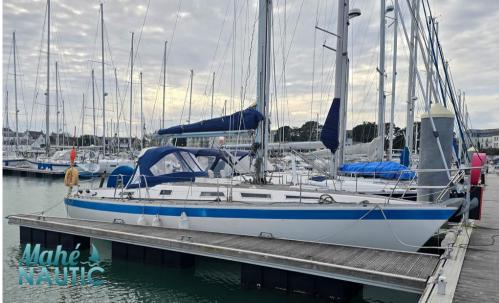

# wauquiez Centurion 36

45 000 € All Tax Included

#### Specifications

| YEAR  | LENGTH      | WIDTH | DRAFT |
|-------|-------------|-------|-------|
| 1989  | 13.89       | 3.74  | 2.00  |
|       | HORSE POWER |       |       |
|       | HORGETOWER  |       |       |
| VOLVO | 1 X 43 CV   |       |       |

| General                     |                                                  |                        |                           |  |
|-----------------------------|--------------------------------------------------|------------------------|---------------------------|--|
| <sup>TYPE</sup><br>Sailboat | BRAND<br>Wauquiez                                | MODEL<br>Centurion 36  |                           |  |
| Engine room                 |                                                  |                        |                           |  |
| engine<br>VOLVO             | NUMBER OF ENGINES HORSE POWER (CV) $1 \times 43$ | engine<br>year<br>2003 | <sup>FUEL</sup><br>Diesel |  |