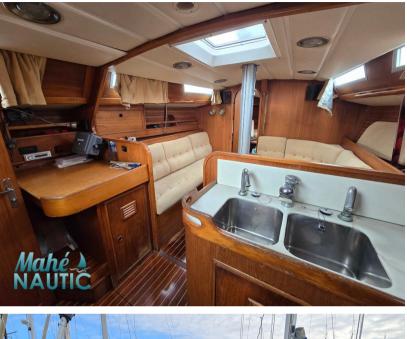

# wauquiez Centurion 36

45 000 € All Tax Included

| General                     |                                                  |                        |                           |  |
|-----------------------------|--------------------------------------------------|------------------------|---------------------------|--|
| <sup>TYPE</sup><br>Sailboat | BRAND<br>Wauquiez                                | MODEL<br>Centurion 36  |                           |  |
| Engine room                 |                                                  |                        |                           |  |
| engine<br>VOLVO             | NUMBER OF ENGINES HORSE POWER (CV) $1 \times 43$ | engine<br>year<br>2003 | <sup>FUEL</sup><br>Diesel |  |