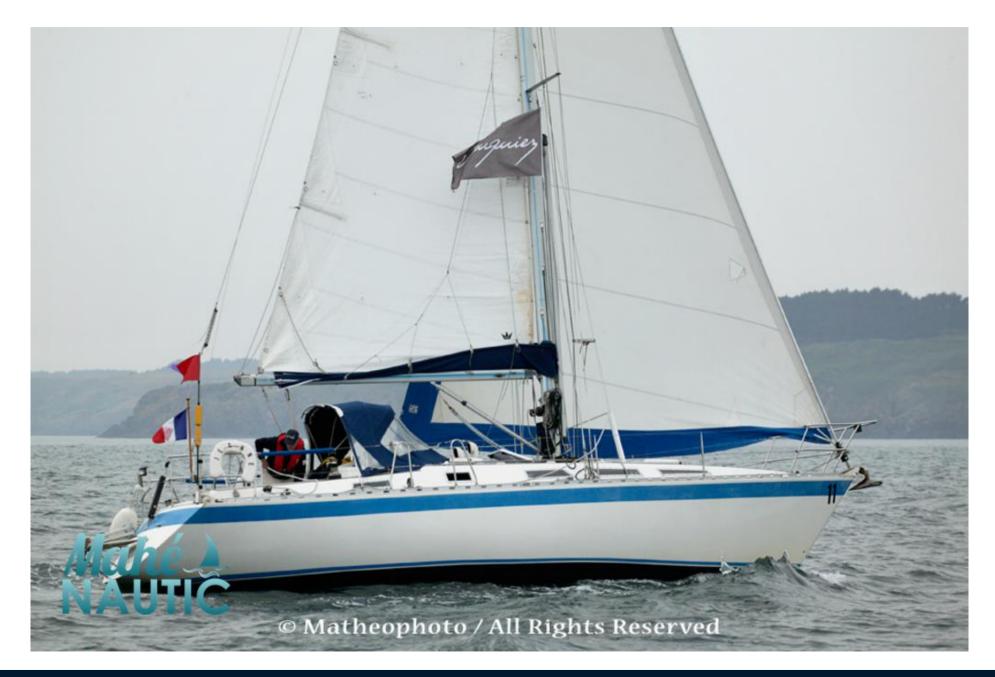

# wauquiez Centurion 36

45 000 € All Tax Included

#### Specifications

| YEAR  | LENGTH      | WIDTH | DRAFT |
|-------|-------------|-------|-------|
| 1989  | 13.89       | 3.74  | 2.00  |
|       | HORSE POWER |       |       |
|       | HORGETOWER  |       |       |
| VOLVO | 1 X 43 CV   |       |       |

| General                     |                                                  |                        |                           |  |
|-----------------------------|--------------------------------------------------|------------------------|---------------------------|--|
| <sup>TYPE</sup><br>Sailboat | BRAND<br>Wauquiez                                | MODEL<br>Centurion 36  |                           |  |
| Engine room                 |                                                  |                        |                           |  |
| engine<br>VOLVO             | NUMBER OF ENGINES HORSE POWER (CV) $1 \times 43$ | engine<br>year<br>2003 | <sup>FUEL</sup><br>Diesel |  |