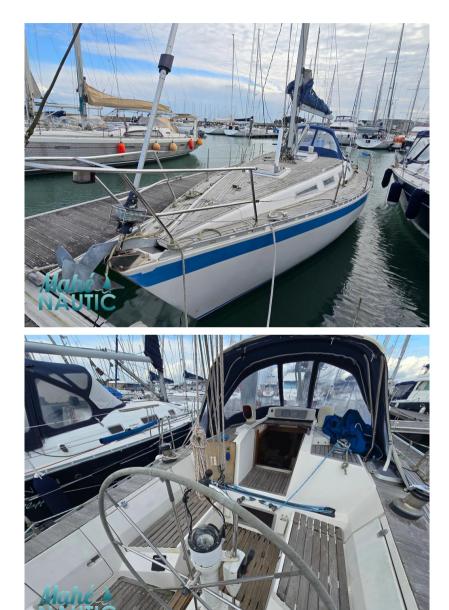

# wauquiez Centurion 36

45 000 € All Tax Included

| General                     |                                                  |                        |                           |  |
|-----------------------------|--------------------------------------------------|------------------------|---------------------------|--|
| <sup>TYPE</sup><br>Sailboat | BRAND<br>Wauquiez                                | MODEL<br>Centurion 36  |                           |  |
| Engine room                 |                                                  |                        |                           |  |
| engine<br>VOLVO             | NUMBER OF ENGINES HORSE POWER (CV) $1 \times 43$ | engine<br>year<br>2003 | <sup>FUEL</sup><br>Diesel |  |