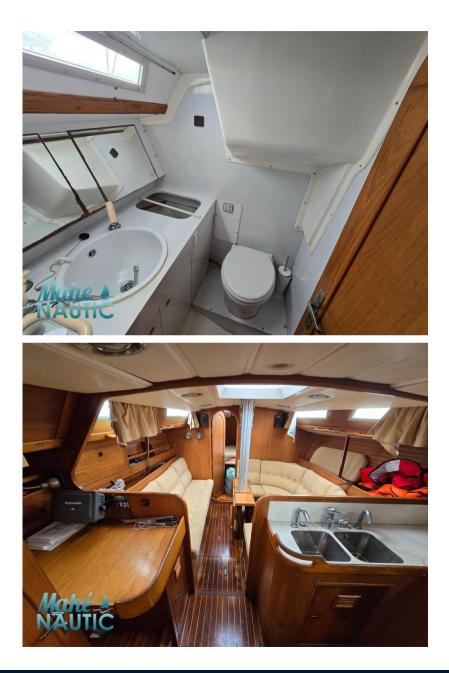

|
|       | HORGETOWER  |       |       |
| VOLVO | 1 X 43 CV   |       |       |



| General                     |                                                  |                        |                           |  |
|-----------------------------|--------------------------------------------------|------------------------|---------------------------|--|
| <sup>TYPE</sup><br>Sailboat | BRAND<br>Wauquiez                                | MODEL<br>Centurion 36  |                           |  |
| Engine room                 |                                                  |                        |                           |  |
| engine<br>VOLVO             | NUMBER OF ENGINES HORSE POWER (CV) $1 \times 43$ | engine<br>year<br>2003 | <sup>FUEL</sup><br>Diesel |  |