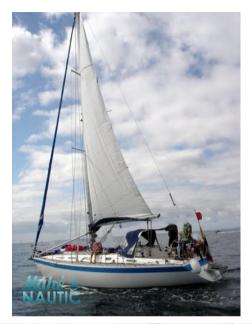

|       |
| VOLVO | 1 X 43 CV   |       |       |



| General                     |                                                  |                        |                           |  |
|-----------------------------|--------------------------------------------------|------------------------|---------------------------|--|
| <sup>TYPE</sup><br>Sailboat | BRAND<br>Wauquiez                                | MODEL<br>Centurion 36  |                           |  |
| Engine room                 |                                                  |                        |                           |  |
| engine<br>VOLVO             | NUMBER OF ENGINES HORSE POWER (CV) $1 \times 43$ | engine<br>year<br>2003 | <sup>FUEL</sup><br>Diesel |  |