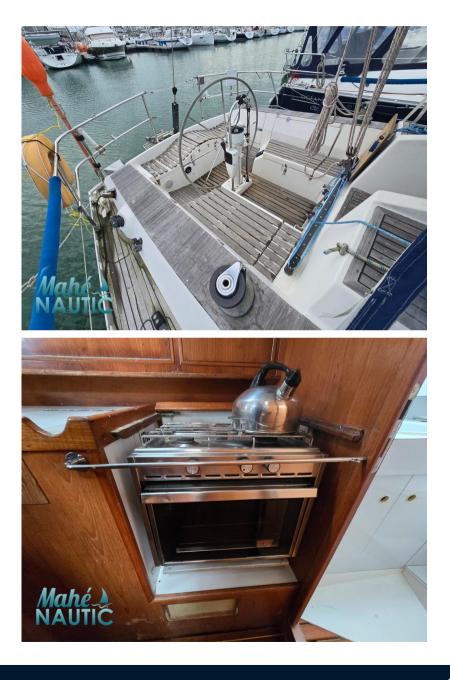

# wauquiez Centurion 36

45 000 € All Tax Included

#### Specifications

| YEAR  | LENGTH      | WIDTH | DRAFT |
|-------|-------------|-------|-------|
| 1989  | 13.89       | 3.74  | 2.00  |
|       | HORSE POWER |       |       |
|       | HORGETOWER  |       |       |
| VOLVO | 1 X 43 CV   |       |       |

| General                     |                                                  |                        |                           |  |
|-----------------------------|--------------------------------------------------|------------------------|---------------------------|--|
| <sup>TYPE</sup><br>Sailboat | BRAND<br>Wauquiez                                | MODEL<br>Centurion 36  |                           |  |
| Engine room                 |                                                  |                        |                           |  |
| engine<br>VOLVO             | NUMBER OF ENGINES HORSE POWER (CV) $1 \times 43$ | engine<br>year<br>2003 | <sup>FUEL</sup><br>Diesel |  |