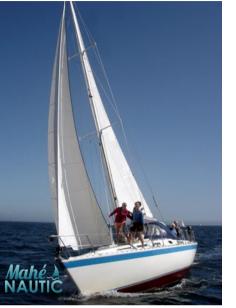

|       |       |
| VOLVO | 1 X 43 CV   |       |       |



| General                     |                                                  |                        |                           |  |
|-----------------------------|--------------------------------------------------|------------------------|---------------------------|--|
| <sup>TYPE</sup><br>Sailboat | BRAND<br>Wauquiez                                | MODEL<br>Centurion 36  |                           |  |
| Engine room                 |                                                  |                        |                           |  |
| engine<br>VOLVO             | NUMBER OF ENGINES HORSE POWER (CV) $1 \times 43$ | engine<br>year<br>2003 | <sup>FUEL</sup><br>Diesel |  |