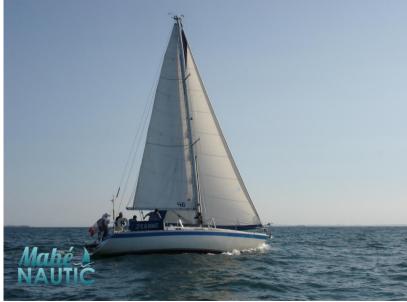

WER  |       |       |
| VOLVO | 1 X 43 CV   |       |       |



| General                     |                                                  |                        |                           |  |
|-----------------------------|--------------------------------------------------|------------------------|---------------------------|--|
| <sup>TYPE</sup><br>Sailboat | BRAND<br>Wauquiez                                | MODEL<br>Centurion 36  |                           |  |
| Engine room                 |                                                  |                        |                           |  |
| engine<br>VOLVO             | NUMBER OF ENGINES HORSE POWER (CV) $1 \times 43$ | engine<br>year<br>2003 | <sup>FUEL</sup><br>Diesel |  |