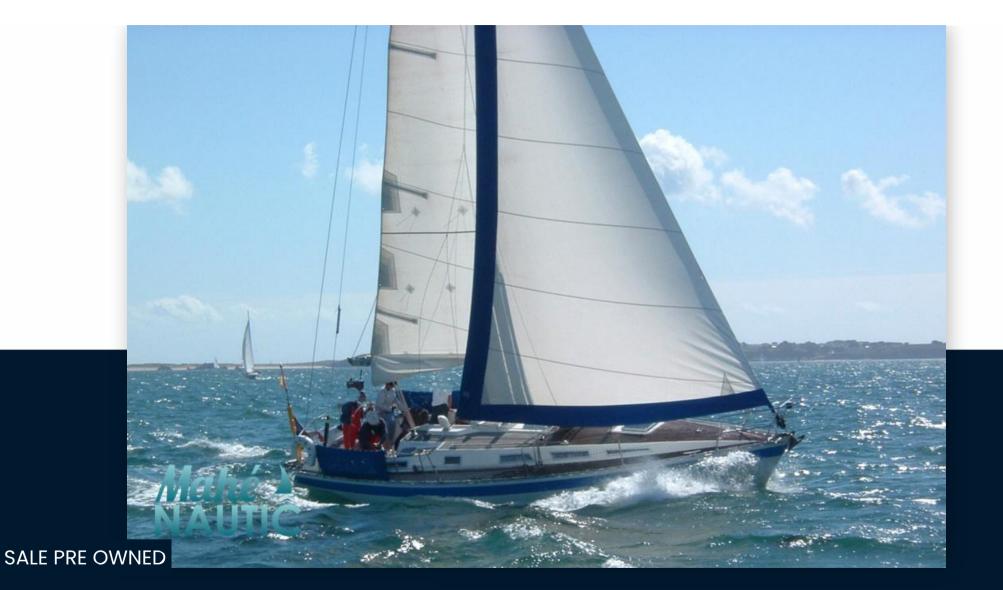

# wauquiez Centurion 36

45 000 € All Tax Included

#### Specifications

| YEAR  | LENGTH      | WIDTH | DRAFT |
|-------|-------------|-------|-------|
| 1989  | 13.89       | 3.74  | 2.00  |
|       | HORSE POWER |       |       |
|       | HORGETOWER  |       |       |
| VOLVO | 1 X 43 CV   |       |       |

| General                     |                                                  |                        |                           |  |
|-----------------------------|--------------------------------------------------|------------------------|---------------------------|--|
| <sup>TYPE</sup><br>Sailboat | BRAND<br>Wauquiez                                | MODEL<br>Centurion 36  |                           |  |
| Engine room                 |                                                  |                        |                           |  |
| engine<br>VOLVO             | NUMBER OF ENGINES HORSE POWER (CV) $1 \times 43$ | engine<br>year<br>2003 | <sup>FUEL</sup><br>Diesel |  |