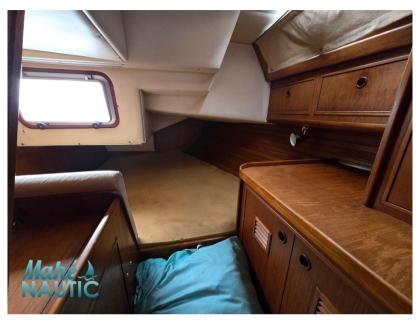

|       |
|       | HORGETOWER  |       |       |
| VOLVO | 1 X 43 CV   |       |       |



| General                     |                                                  |                        |                           |  |
|-----------------------------|--------------------------------------------------|------------------------|---------------------------|--|
| <sup>TYPE</sup><br>Sailboat | BRAND<br>Wauquiez                                | MODEL<br>Centurion 36  |                           |  |
| Engine room                 |                                                  |                        |                           |  |
| engine<br>VOLVO             | NUMBER OF ENGINES HORSE POWER (CV) $1 \times 43$ | engine<br>year<br>2003 | <sup>FUEL</sup><br>Diesel |  |