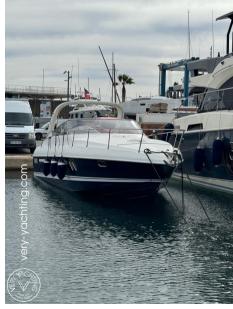

## Description

AIRON 345 from 2009 equipped with 2 Volvo D4-225HP engines.

Inventory in progress\*\*\*

Staging and technical:

Engine Alarm, Water pressure pump, Deck Shower, Platform, Automatic Bilge Pump, Voltage Rectifier, Rollbar, Electric Windlass, swimming ladder.

2

ENGINE MANUFACTURER

Volvo Penta D4-225 DP

General

TYPE Motorboat **BRAND** 

airon marine

MODEL

Airon 345