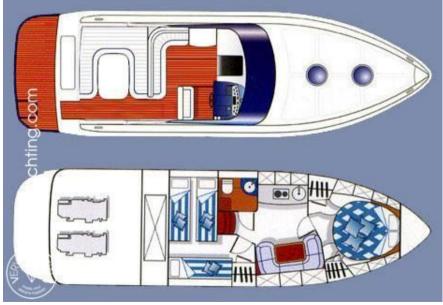

1

**HORSE POWER** 

2 X 225 CV

LENGTH

10.19

**FUEL TANK CAPACITY** 

600

CABINS

2

ENGINE MANUFACTURER

Volvo Penta D4-225 DP

General

TYPE Motorboat **BRAND** 

airon marine

MODEL

Airon 345

**Engine room** 

**ENGINE** 

BERTHS 4

NUMBER OF ENGINES HORSE POWER (CV)

Volvo Penta D4-225 DP

2 x 225

Electricity / air conditioning

**ENGINE BATTERY** 