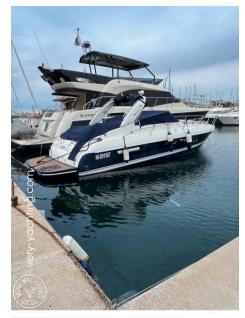

## Description

AIRON 345 from 2009 equipped with 2 Volvo D4-225HP engines.

Inventory in progress\*\*\*

Staging and technical:

Engine Alarm, Water pressure pump, Deck Shower, Platform, Automatic Bilge Pump, Voltage Rectifier, Rollbar, Electric Windlass, swimming ladder.

2

ENGINE MANUFACTURER

Volvo Penta D4-225 DP

General

TYPE Motorboat **BRAND** 

airon marine

MODEL

Airon 345