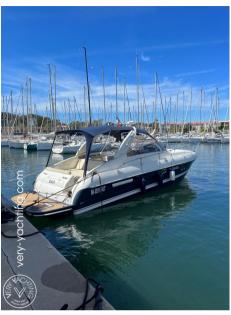

## Description

AIRON 345 from 2009 equipped with 2 Volvo D4-225HP engines.

Inventory in progress\*\*\*

Staging and technical:

Engine Alarm, Water pressure pump, Deck Shower, Platform, Automatic Bilge Pump, Voltage Rectifier, Rollbar, Electric Windlass, swimming ladder.

2

ENGINE MANUFACTURER

Volvo Penta D4-225 DP

General

TYPE Motorboat **BRAND** 

airon marine

MODEL

Airon 345