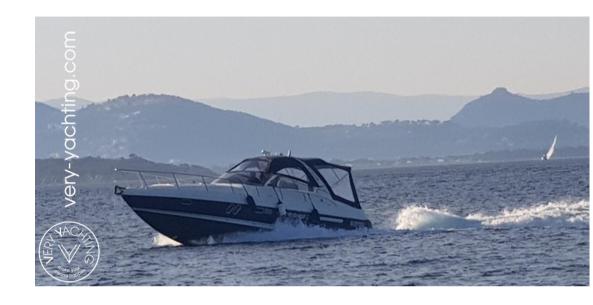

## Description

AIRON 345 from 2009 equipped with 2 Volvo D4-225HP engines.

Inventory in progress\*\*\*

Staging and technical:

Engine Alarm, Water pressure pump, Deck Shower, Platform, Automatic Bilge Pump, Voltage Rectifier, Rollbar, Electric Windlass, swimming ladder.

2

ENGINE MANUFACTURER

Volvo Penta D4-225 DP

General

TYPE Motorboat **BRAND** 

airon marine

MODEL

Airon 345