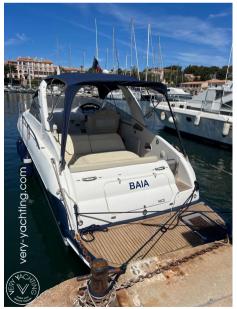

## Description

AIRON 345 from 2009 equipped with 2 Volvo D4-225HP engines.

Inventory in progress\*\*\*

Staging and technical:

Engine Alarm, Water pressure pump, Deck Shower, Platform, Automatic Bilge Pump, Voltage Rectifier, Rollbar, Electric Windlass, swimming ladder.

Domestic Facilities onboard:

Warm Water System.

**Entertainment:** 

Hi-Fi.

Upholstery:

Sunshade.

## **Specifications**

YEAR

2009

**WIDTH** 

3.07

**GUESTS CRUISING** 

10

**BATHROOMS** 

2

ENGINE MANUFACTURER

Volvo Penta D4-225 DP

General

TYPE Motorboat **BRAND** 

airon marine

MODEL

Airon 345

DECK MATERIAL

**Fiberglass** 

**GUESTS CRUISING** 

AMOUNT OF CABINS

2

10

**CURRENT LOCATION** 

Bandol, france méditerranée