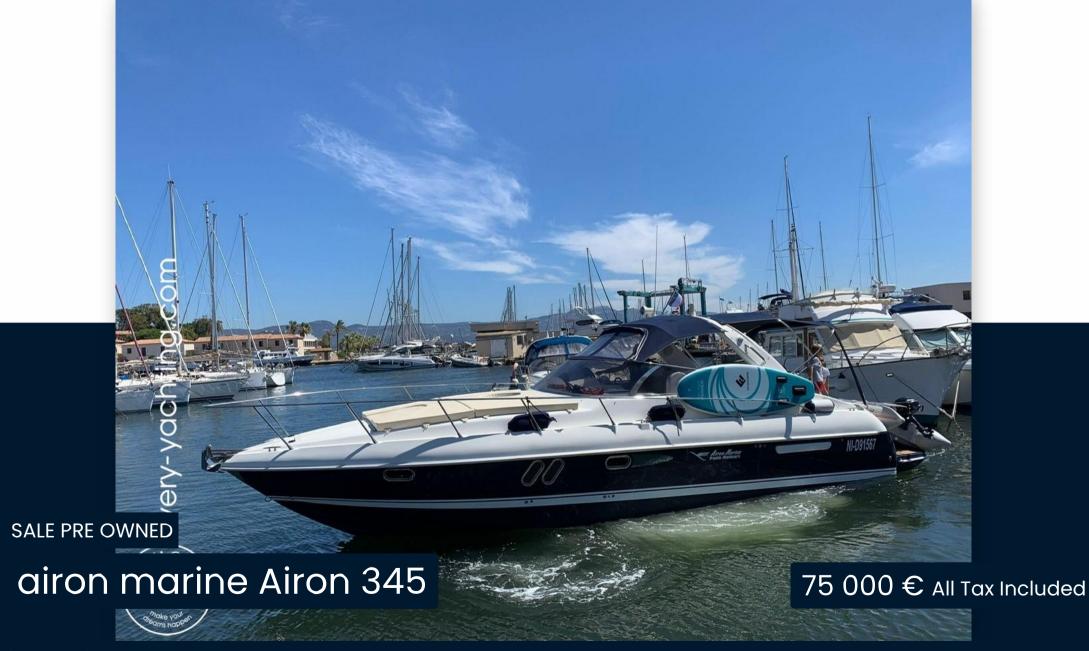

## Description

AIRON 345 from 2009 equipped with 2 Volvo D4-225HP engines.

Inventory in progress\*\*\*

Staging and technical:

Engine Alarm, Water pressure pump, Deck Shower, Platform, Automatic Bilge Pump, Voltage Rectifier, Rollbar, Electric Windlass, swimming ladder.

2

ENGINE MANUFACTURER

Volvo Penta D4-225 DP

General

TYPE Motorboat **BRAND** 

airon marine

MODEL

Airon 345