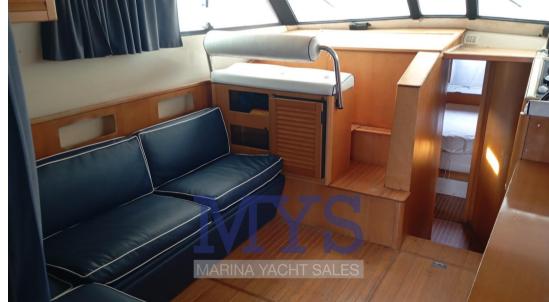

1 Forward master double cabin with bathroom complete with sink, shower and electric marine toilet

1 Double cabin with flat beds

1 Kitchen complete with sink, gas stove and fridge

1 Living room with L-shaped sofa