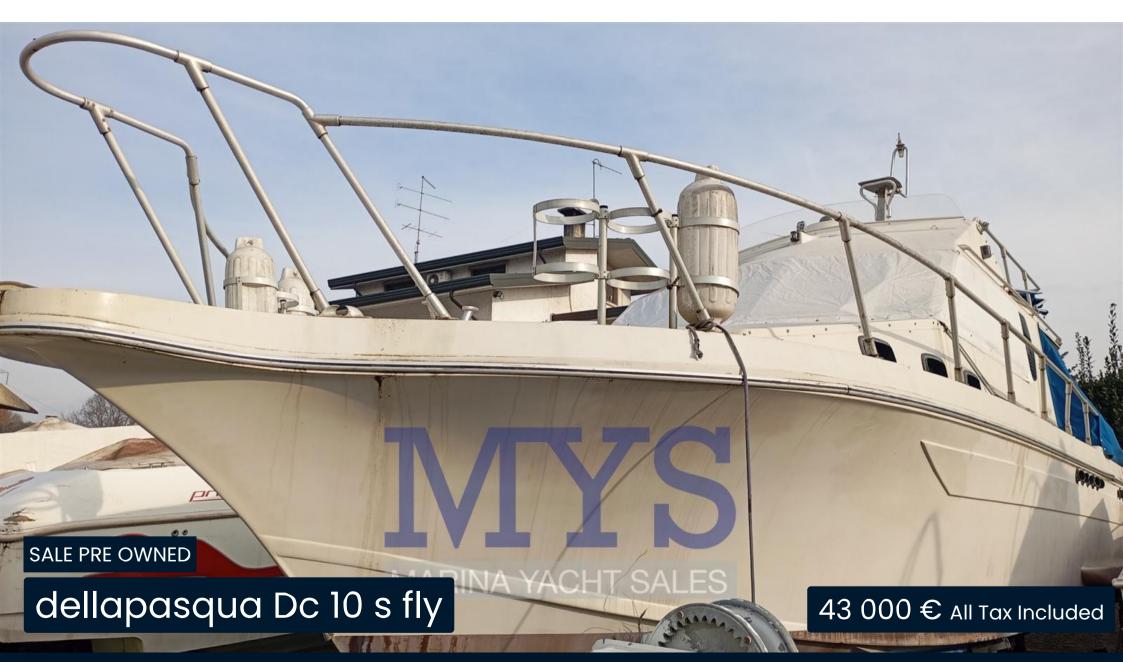

## Description

CLASSIC AND TIMELESS DC 10 SINCE 2000 ALWAYS IN FRESH WATER. REGULAR SERVICING AND MAINTENANCE

FAIR GENERAL CONDITIONS + AGENCY FEES. FOR INFO 3927299703 ENEA

INTERIORS:

2 CABINS

2 BATHROOMS

Motorboat

current location Lago di garda BRAND

dellapasqua

MODEL

Dc 10 s fly

**GUESTS CRUISING** 

10