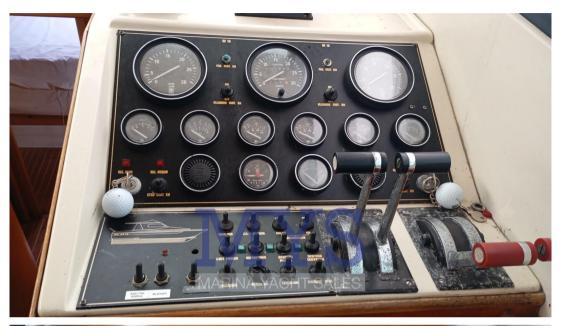

1 Bathroom complete with sink, shower and electric marine toilet

INSTRUMENTATION:

Engine alarm

Speakers

Autoclave

**Batteries** 

D-:1--