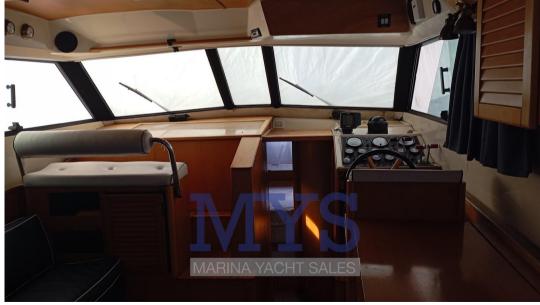

1 Bathroom complete with sink, shower and electric marine toilet

INSTRUMENTATION:

Engine alarm

Speakers

Autoclave

**Batteries** 

D-:1--

## Electricity / air conditioning

**ENGINE BATTERY** 

BATTERY CHARGER

| Navigation equipment          |                    |        |           |  |  |
|-------------------------------|--------------------|--------|-----------|--|--|
| VHF                           | NAVIGATION COMPASS | ANCHOR | FLYBRIDGE |  |  |
| Galley / Laundry / Entertains | ment               |        |           |  |  |
| FRIDGE                        |                    |        |           |  |  |
| Deck equipment                |                    |        |           |  |  |
| DECK SHOWER                   | BIMINI             |        |           |  |  |
| Safety equipment / miscella   | ineous             |        |           |  |  |