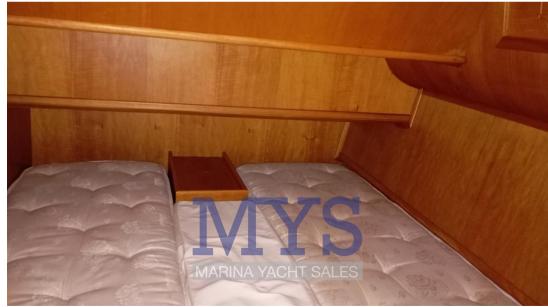

1 Forward master double cabin with bathroom complete with sink, shower and electric marine toilet

1 Double cabin with flat beds

1 Kitchen complete with sink, gas stove and fridge

1 Living room with L-shaped sofa