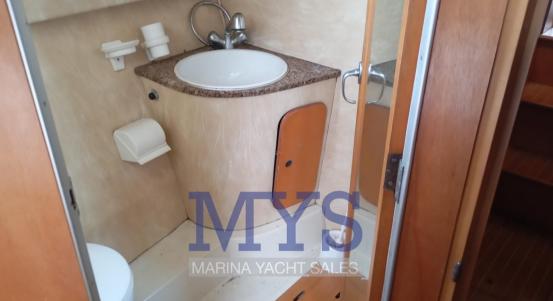

1 Forward master double cabin with bathroom complete with sink, shower and electric marine toilet

1 Double cabin with flat beds

1 Kitchen complete with sink, gas stove and fridge

1 Living room with L-shaped sofa

1 Bathroom complete with sink, shower and electric marine toilet

INSTRUMENTATION:

Engine alarm

Speakers

Autoclave

**Batteries** 

D-:1--