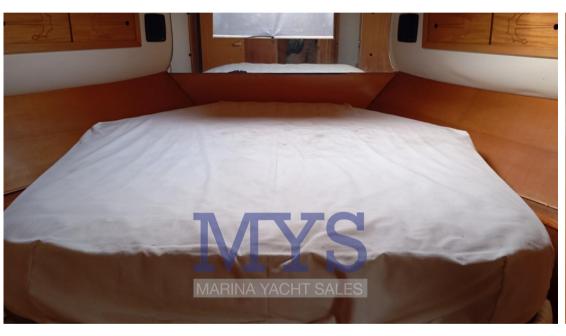

1 Forward master double cabin with bathroom complete with sink, shower and electric marine toilet

1 Double cabin with flat beds

1 Kitchen complete with sink, gas stove and fridge

1 Living room with L-shaped sofa