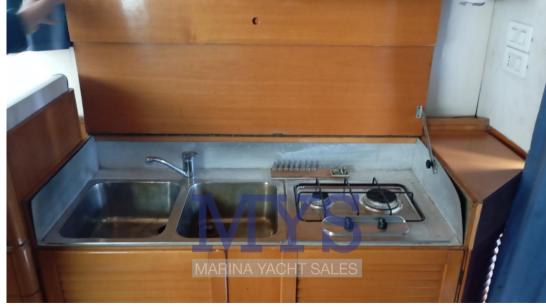

1 Forward master double cabin with bathroom complete with sink, shower and electric marine toilet

1 Double cabin with flat beds

1 Kitchen complete with sink, gas stove and fridge

1 Living room with L-shaped sofa