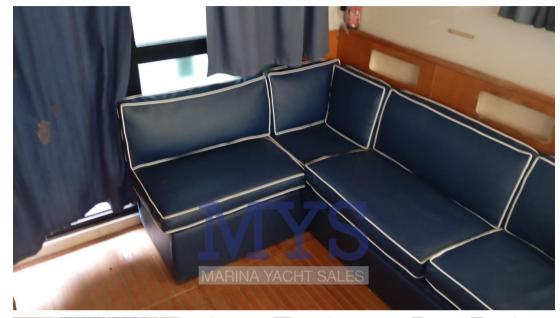

1 Forward master double cabin with bathroom complete with sink, shower and electric marine toilet

1 Double cabin with flat beds

1 Kitchen complete with sink, gas stove and fridge

1 Living room with L-shaped sofa