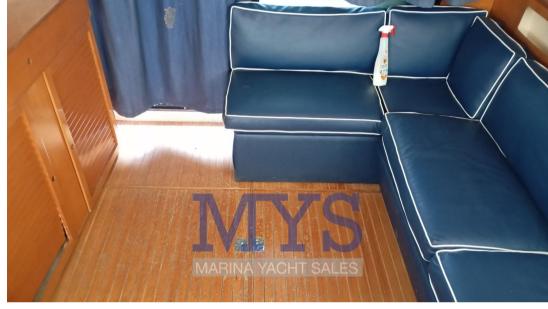

1 Forward master double cabin with bathroom complete with sink, shower and electric marine toilet

1 Double cabin with flat beds

1 Kitchen complete with sink, gas stove and fridge

1 Living room with L-shaped sofa