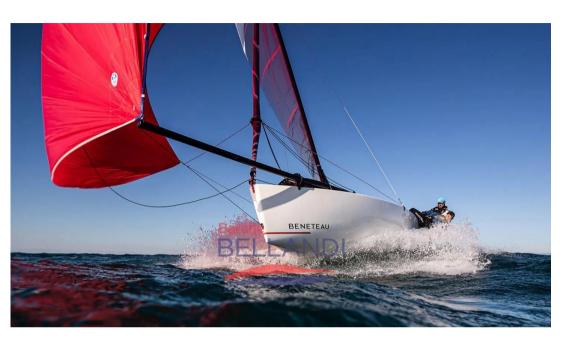

Thrilling performance: Sneak across the water with agility and precision thanks to the lifting keel and double rudders.

Comfort on board: A cozy cabin for two, a large cockpit and well-thought-out details to make every outing unforgettable.

### Sails

MAIN SAIL