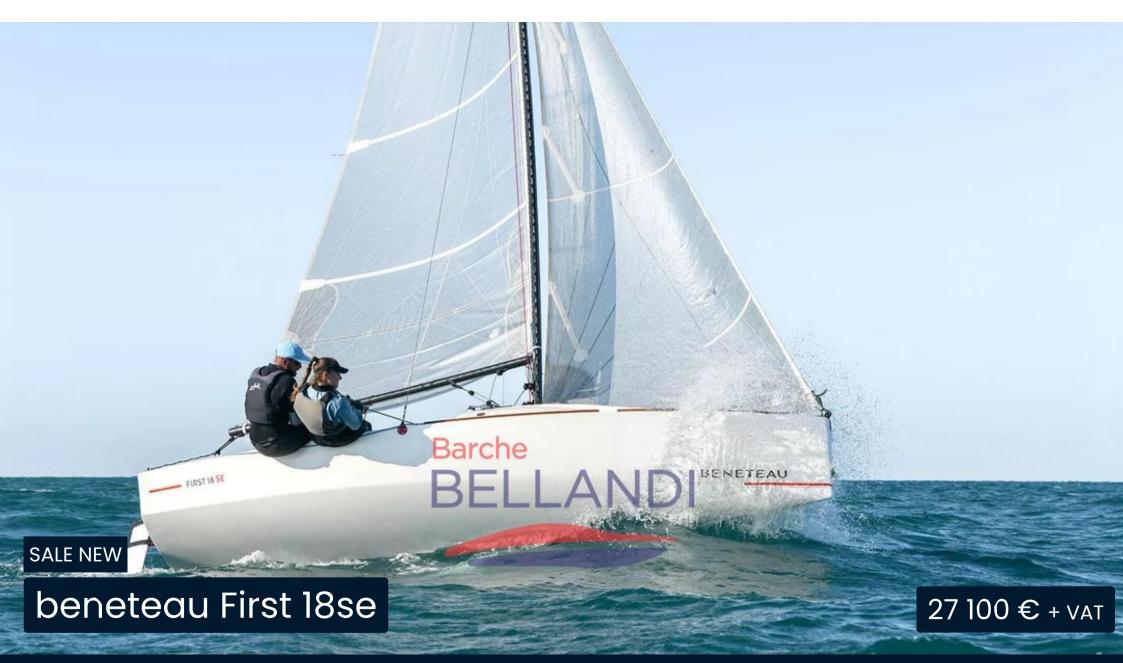

# Description

First 18 SE: Your water playground!

Are you looking for a boat that combines racing performance with comfort and practicality? The Beneteau First 18 SE is the answer! Perfect for regattas, day trips or weekends at anchor, this little wonder offers you:

Thrilling performance: Sneak across the water with agility and precision thanks to the lifting keel and double rudders.

Comfort on board: A cozy cabin for two, a large cockpit and well-thought-out details to make every outing unforgettable.

Easy handling: Perfect for both experienced and beginner sailors, thanks to the intuitive equipment and easy sailing.

NEW BOAT TO CONFIGURE - Contact us now for a personalized quote and to discover all the configuration possibilities. Your dream of sailing can come true.