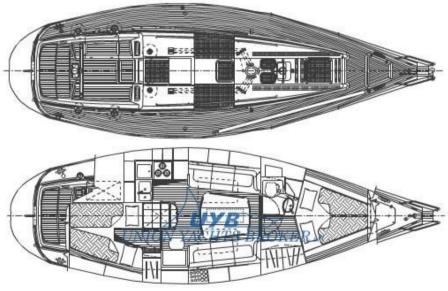

2

**ENGINE MANUFACTURER** 

Volvo Penta 2003R

| General |
|---------|
|---------|

TYPE BRAND MODEL CURRENT LOCATION
Sailboat nautor swan Swan 36 Toscana

## **Building / facilities**

HULL MATERIAL HULL COLOR DECK MATERIAL AMOUNT OF CABINS

Vetroresina Bianco TEAK

BERTHS BATHROOM(S)

4