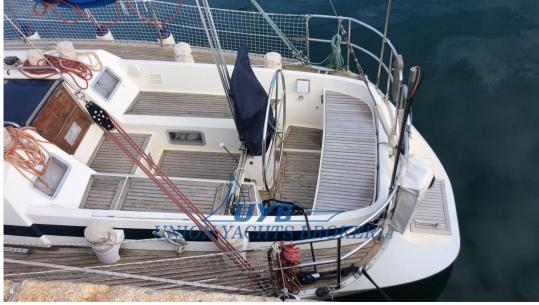

## Description

Navigation equipment:

SSB.

Staging and technical:

Anchor (Rocna 16Kg + catena inox), Water pressure pump, Deck Shower, Courtesy Lights, Solar panels, Platform (strutturale), Manual Bilge Pump, Teak Cockpit, Electric Windlass, Rod rigging, swimming ladder, Outboard Engine Support Bracket.

Domestic Facilities onboard:

Warm Water System, Electric Toilet.

**Entertainment:** 

Speakers, Radio AM/FM.

Sails accessories:

Gennaker equipment, Jib Furling System, Mainsheet traveller.

Kitchen and appliances: