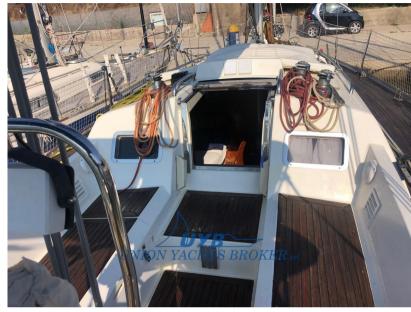

## Description

Navigation equipment:

SSB.

Staging and technical:

Anchor (Rocna 16Kg + catena inox), Water pressure pump, Deck Shower, Courtesy Lights, Solar panels, Platform (strutturale), Manual Bilge Pump, Teak Cockpit, Electric Windlass, Rod rigging, swimming ladder, Outboard Engine Support Bracket.