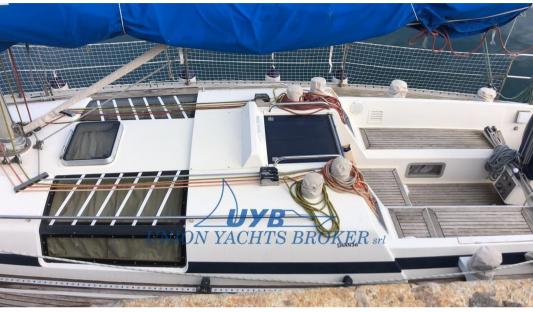

## Description

Navigation equipment:

SSB.

Staging and technical:

Anchor (Rocna 16Kg + catena inox), Water pressure pump, Deck Shower, Courtesy Lights, Solar panels, Platform (strutturale), Manual Bilge Pump, Teak Cockpit, Electric Windlass, Rod rigging, swimming ladder, Outboard Engine Support Bracket.

Domestic Facilities onboard:

Warm Water System, Electric Toilet.

**Entertainment:** 

Speakers, Radio AM/FM.

Sails accessories:

Gennaker equipment, Jib Furling System, Mainsheet traveller.

Kitchen and appliances: