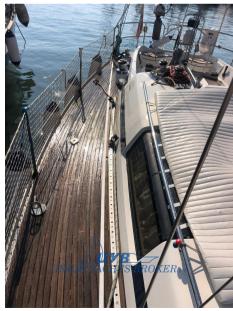

## Description

Navigation equipment:

SSB.

Staging and technical:

Anchor (Rocna 16Kg + catena inox), Water pressure pump, Deck Shower, Courtesy Lights, Solar panels, Platform (strutturale), Manual Bilge Pump, Teak Cockpit, Electric Windlass, Rod rigging, swimming ladder, Outboard Engine Support Bracket.

## **Building / facilities**

HULL MATERIAL HULL COLOR DECK MATERIAL AMOUNT OF CABINS

Vetroresina Bianco TEAK

BERTHS BATHROOM(S)

4