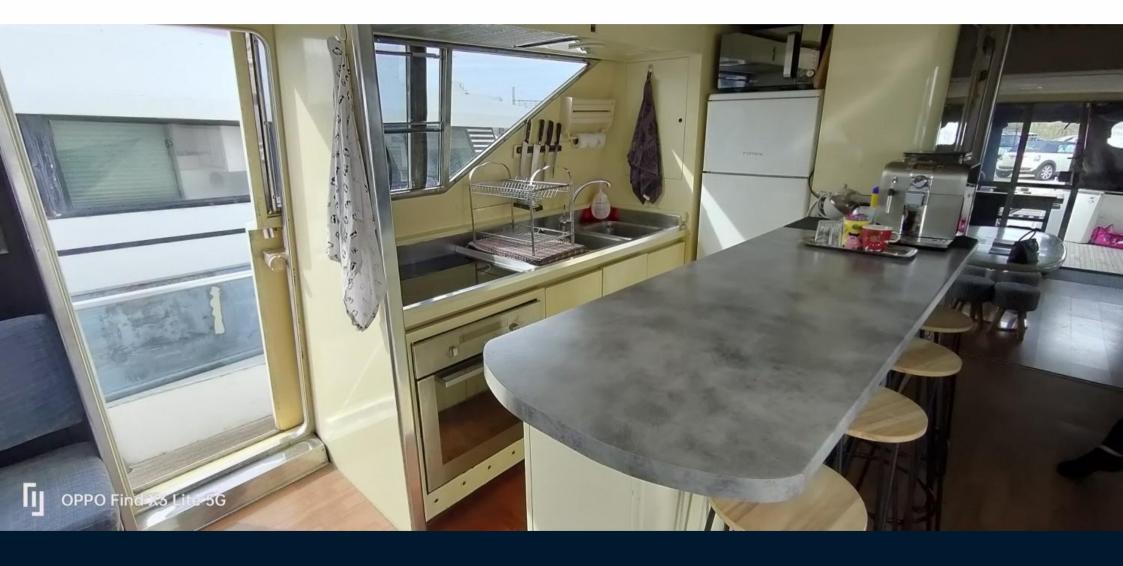

## Arno Leopard 23

SALE PRE OWNED

arno Leopard 23

85 000 € All Tax Included

## Specifications

| YEAR                | LENGTH       | WIDTH        | CABINS |
|---------------------|--------------|--------------|--------|
| 1980                | 22.62        | 5.40         | 4      |
| ENGINE MANUFACTURER | ENGINE HOURS | HORSE POWER  |        |
| Detroit             | 700          | 2 X 660.0 CV |        |

| General               |                                                     |                     |                           |  |
|-----------------------|-----------------------------------------------------|---------------------|---------------------------|--|
| TYPE<br>motor boat    | BRAND<br><b>ORNO</b>                                | MODEL<br>Leopard 23 |                           |  |
| Building / facilities |                                                     |                     |                           |  |
| AMOUNT OF CABINS      |                                                     |                     |                           |  |
| Engine room           |                                                     |                     |                           |  |
| engine<br>Detroit     | NUMBER OF ENGINES HORSE POWER (CV) $2 \times 660.0$ | engine hours<br>700 | <sup>FUEL</sup><br>Diesel |  |