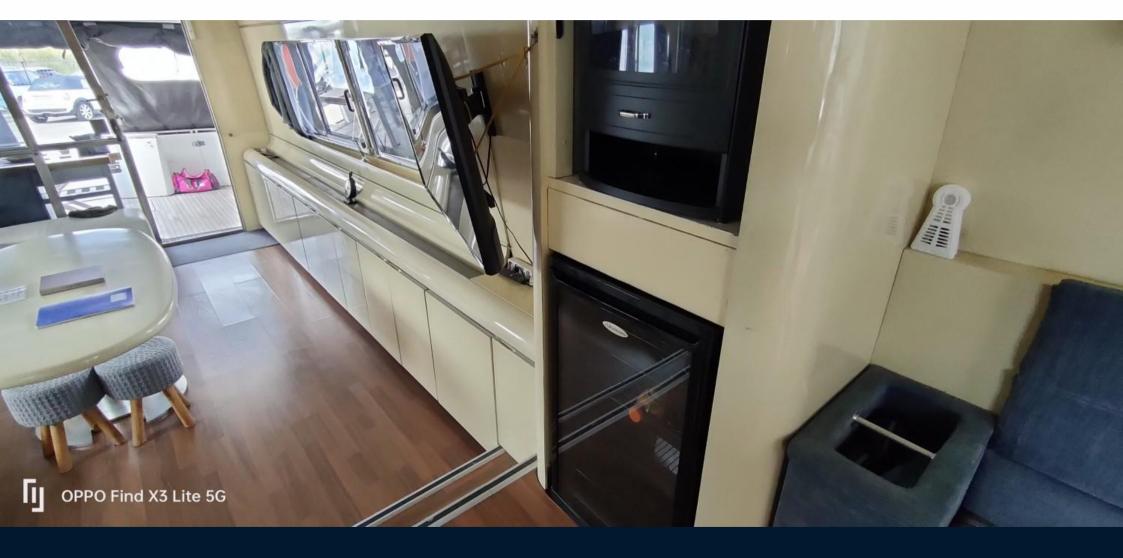

## Arno Leopard 23

SALE PRE OWNED

arno Leopard 23

85 000 € All Tax Included

## Specifications

| YEAR                | LENGTH       | WIDTH        | CABINS |
|---------------------|--------------|--------------|--------|
| 1980                | 22.62        | 5.40         | 4      |
| ENGINE MANUFACTURER | ENGINE HOURS | HORSE POWER  |        |
| Detroit             | 700          | 2 X 660.0 CV |        |

| General               |                                                     |                     |                           |  |
|-----------------------|-----------------------------------------------------|---------------------|---------------------------|--|
| TYPE<br>motor boat    | BRAND<br><b>ORNO</b>                                | MODEL<br>Leopard 23 |                           |  |
| Building / facilities |                                                     |                     |                           |  |
| AMOUNT OF CABINS      |                                                     |                     |                           |  |
| Engine room           |                                                     |                     |                           |  |
| engine<br>Detroit     | NUMBER OF ENGINES HORSE POWER (CV) $2 \times 660.0$ | engine hours<br>700 | <sup>FUEL</sup><br>Diesel |  |