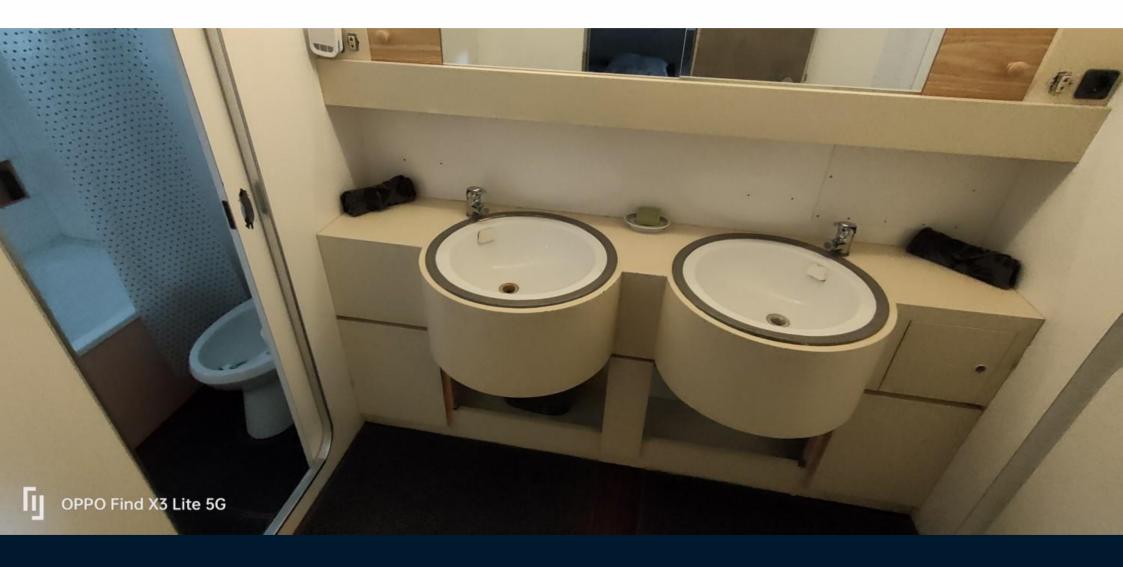

| General               |                                                     |                     |                           |  |
|-----------------------|-----------------------------------------------------|---------------------|---------------------------|--|
| TYPE<br>motor boat    | BRAND<br><b>ORNO</b>                                | MODEL<br>Leopard 23 |                           |  |
| Building / facilities |                                                     |                     |                           |  |
| AMOUNT OF CABINS      |                                                     |                     |                           |  |
| Engine room           |                                                     |                     |                           |  |
| engine<br>Detroit     | NUMBER OF ENGINES HORSE POWER (CV) $2 \times 660.0$ | engine hours<br>700 | <sup>FUEL</sup><br>Diesel |  |