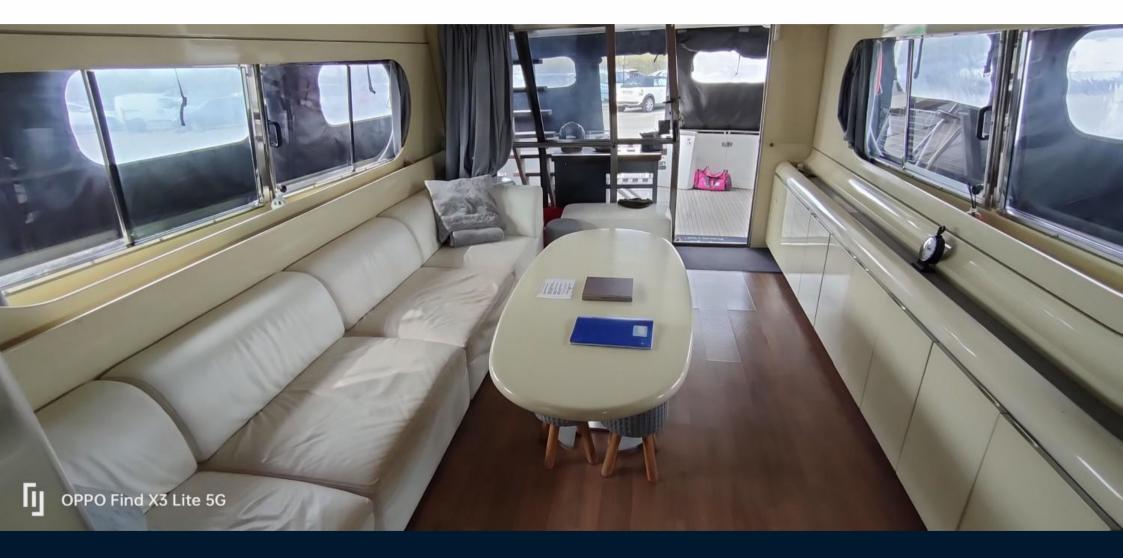

## Arno Leopard 23

SALE PRE OWNED

arno Leopard 23

85 000 € All Tax Included

## Specifications

| YEAR                | LENGTH       | WIDTH        | CABINS |
|---------------------|--------------|--------------|--------|
| 1980                | 22.62        | 5.40         | 4      |
| ENGINE MANUFACTURER | ENGINE HOURS | HORSE POWER  |        |
| Detroit             | 700          | 2 X 660.0 CV |        |

| General               |                                                     |                     |                           |  |
|-----------------------|-----------------------------------------------------|---------------------|---------------------------|--|
| TYPE<br>motor boat    | BRAND<br><b>ORNO</b>                                | MODEL<br>Leopard 23 |                           |  |
| Building / facilities |                                                     |                     |                           |  |
| AMOUNT OF CABINS      |                                                     |                     |                           |  |
| Engine room           |                                                     |                     |                           |  |
| engine<br>Detroit     | NUMBER OF ENGINES HORSE POWER (CV) $2 \times 660.0$ | engine hours<br>700 | <sup>FUEL</sup><br>Diesel |  |