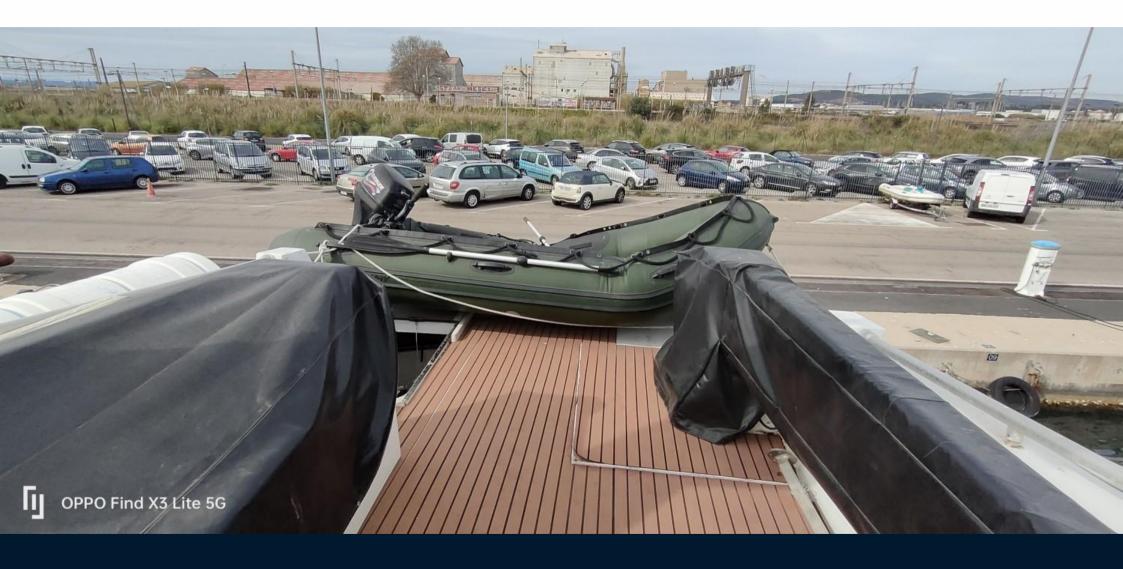

| General               |                                                     |                     |                           |  |
|-----------------------|-----------------------------------------------------|---------------------|---------------------------|--|
| TYPE<br>motor boat    | BRAND<br><b>ORNO</b>                                | MODEL<br>Leopard 23 |                           |  |
| Building / facilities |                                                     |                     |                           |  |
| AMOUNT OF CABINS      |                                                     |                     |                           |  |
| Engine room           |                                                     |                     |                           |  |
| engine<br>Detroit     | NUMBER OF ENGINES HORSE POWER (CV) $2 \times 660.0$ | engine hours<br>700 | <sup>FUEL</sup><br>Diesel |  |