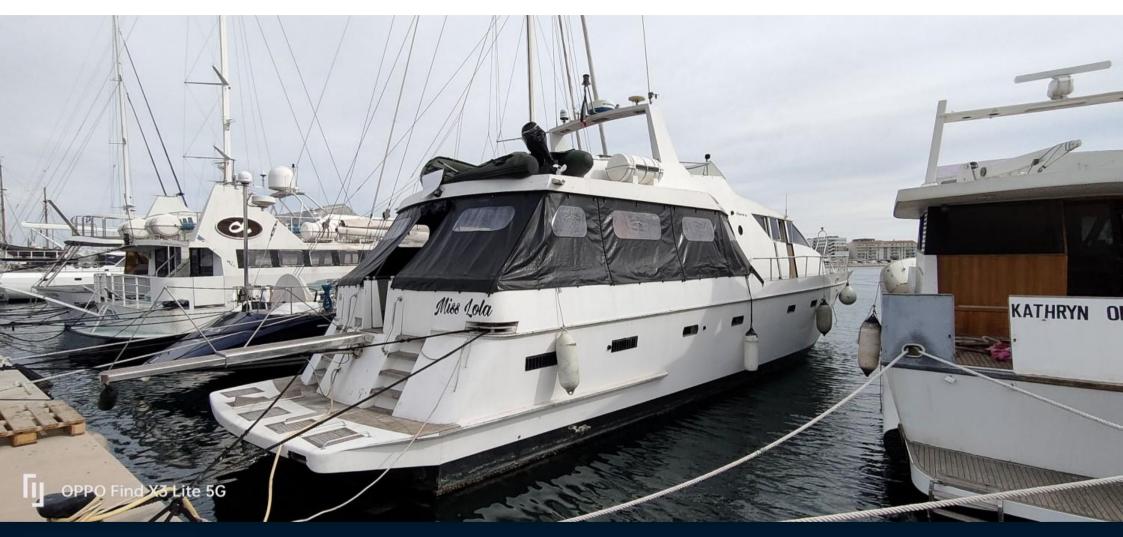

## Arno Leopard 23

SALE PRE OWNED

arno Leopard 23

85 000 € All Tax Included

## Specifications

| YEAR                | LENGTH       | WIDTH        | CABINS |
|---------------------|--------------|--------------|--------|
| 1980                | 22.62        | 5.40         | 4      |
| ENGINE MANUFACTURER | ENGINE HOURS | HORSE POWER  |        |
| Detroit             | 700          | 2 X 660.0 CV |        |

| General               |                                                     |                     |                           |  |
|-----------------------|-----------------------------------------------------|---------------------|---------------------------|--|
| TYPE<br>motor boat    | BRAND<br><b>ORNO</b>                                | MODEL<br>Leopard 23 |                           |  |
| Building / facilities |                                                     |                     |                           |  |
| AMOUNT OF CABINS      |                                                     |                     |                           |  |
| Engine room           |                                                     |                     |                           |  |
| engine<br>Detroit     | NUMBER OF ENGINES HORSE POWER (CV) $2 \times 660.0$ | engine hours<br>700 | <sup>FUEL</sup><br>Diesel |  |