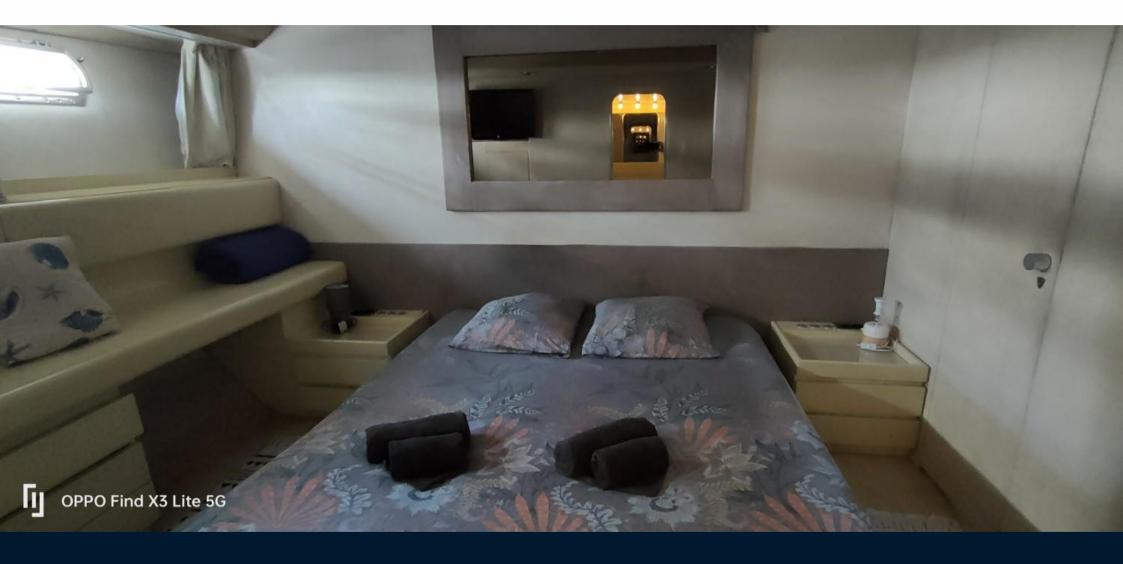

## Arno Leopard 23

SALE PRE OWNED

arno Leopard 23

85 000 € All Tax Included

## Specifications

| YEAR                | LENGTH       | WIDTH        | CABINS |
|---------------------|--------------|--------------|--------|
| 1980                | 22.62        | 5.40         | 4      |
| ENGINE MANUFACTURER | ENGINE HOURS | HORSE POWER  |        |
| Detroit             | 700          | 2 X 660.0 CV |        |

| General               |                                                     |                     |                           |  |
|-----------------------|-----------------------------------------------------|---------------------|---------------------------|--|
| TYPE<br>motor boat    | BRAND<br><b>ORNO</b>                                | MODEL<br>Leopard 23 |                           |  |
| Building / facilities |                                                     |                     |                           |  |
| AMOUNT OF CABINS      |                                                     |                     |                           |  |
| Engine room           |                                                     |                     |                           |  |
| engine<br>Detroit     | NUMBER OF ENGINES HORSE POWER (CV) $2 \times 660.0$ | engine hours<br>700 | <sup>FUEL</sup><br>Diesel |  |