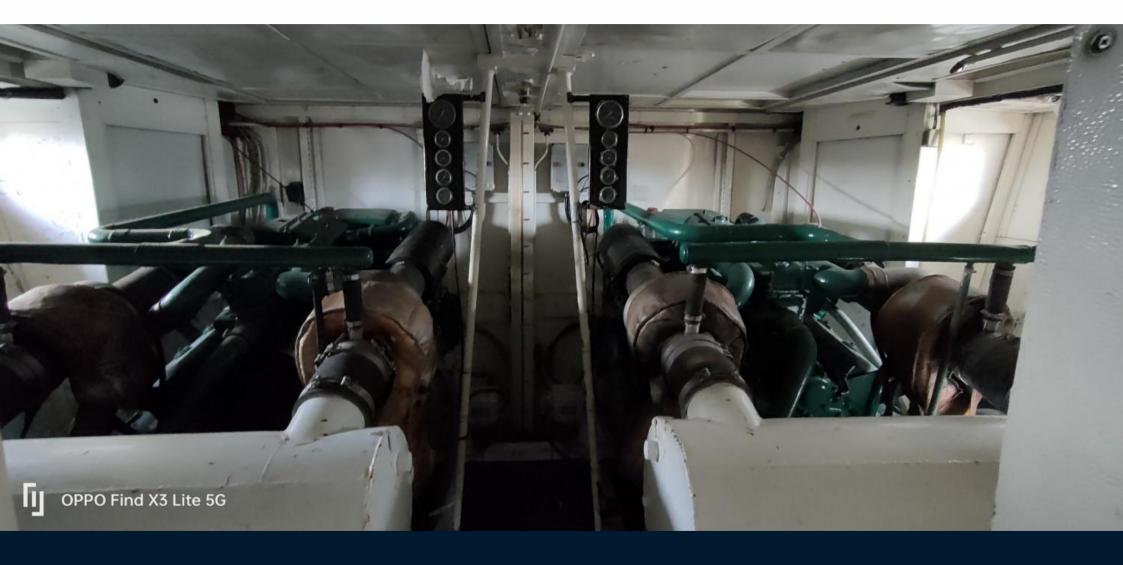

## Specifications

| YEAR                | LENGTH       | WIDTH        | CABINS |
|---------------------|--------------|--------------|--------|
| 1980                | 22.62        | 5.40         | 4      |
| ENGINE MANUFACTURER | ENGINE HOURS | HORSE POWER  |        |
| Detroit             | 700          | 2 X 660.0 CV |        |

| General               |                                                     |                     |                           |  |
|-----------------------|-----------------------------------------------------|---------------------|---------------------------|--|
| TYPE<br>motor boat    | BRAND<br><b>ORNO</b>                                | MODEL<br>Leopard 23 |                           |  |
| Building / facilities |                                                     |                     |                           |  |
| AMOUNT OF CABINS      |                                                     |                     |                           |  |
| Engine room           |                                                     |                     |                           |  |
| engine<br>Detroit     | NUMBER OF ENGINES HORSE POWER (CV) $2 \times 660.0$ | engine hours<br>700 | <sup>FUEL</sup><br>Diesel |  |