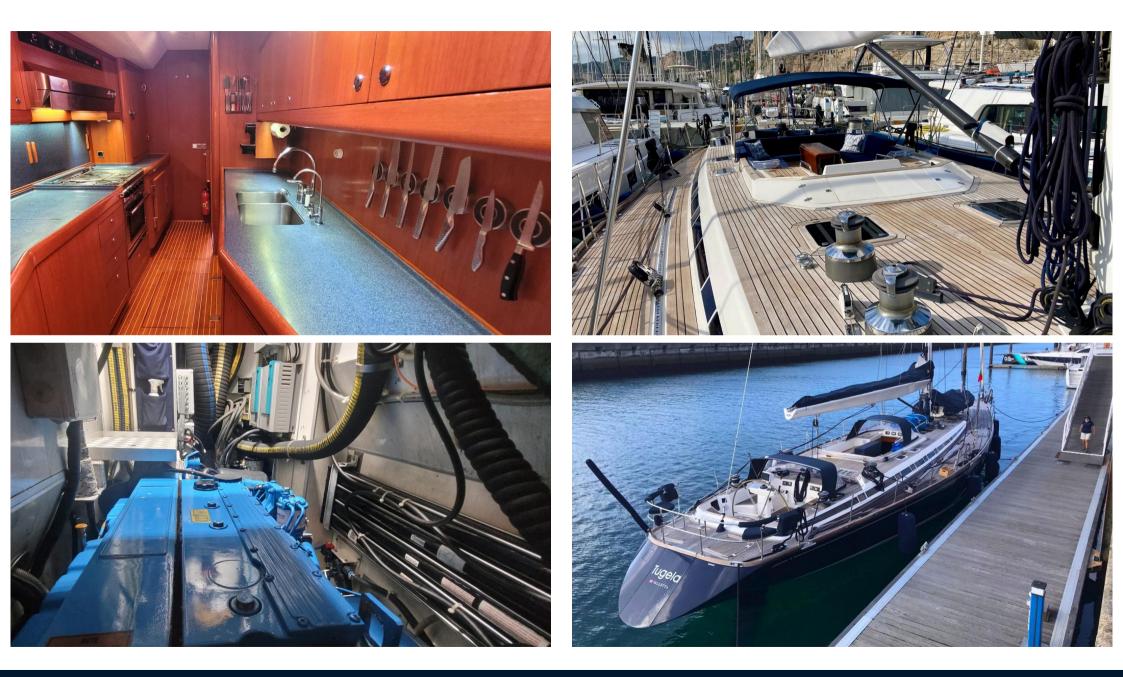

With a robust GRP hull reinforced with aramid fibers, a draft of 3.40 meters, and a powerful carbon mast, 'Tugela' is designed for both long-range cruising and competitive sailing. The spacious interior layout includes an owner's cabin with a central double berth, two guest cabins, and a crew area, making it ideal for extended voyages.

Equipped with a Perkins 220 hp engine, Cummins Onan 17.5 kW generator, and advanced hydraulic sailing systems, 'Tugela' ensures reliability and comfort under sail or power. Recent refits include updates to key systems such as the watermaker, batteries, and refrigeration, ensuring she is in excellent condition and ready for her next owner.