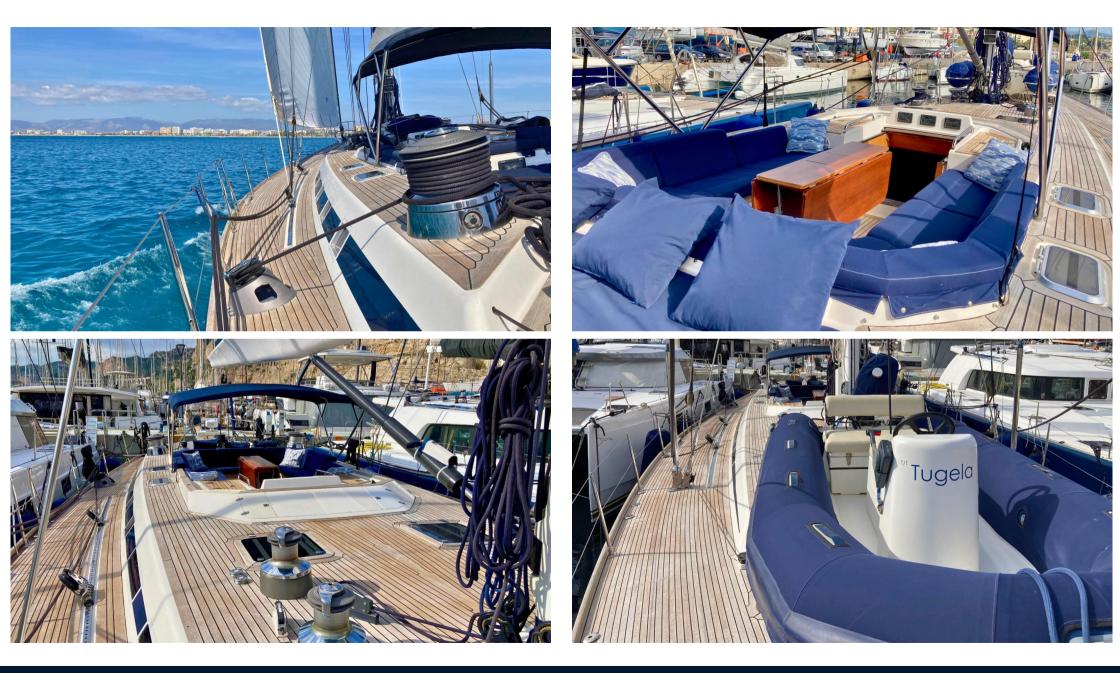

With a robust GRP hull reinforced with aramid fibers, a draft of 3.40 meters, and a powerful carbon mast, 'Tugela' is designed for both long-range cruising and competitive sailing. The spacious interior layout includes an owner's cabin with a central double berth, two guest cabins, and a crew area, making it ideal for extended voyages.