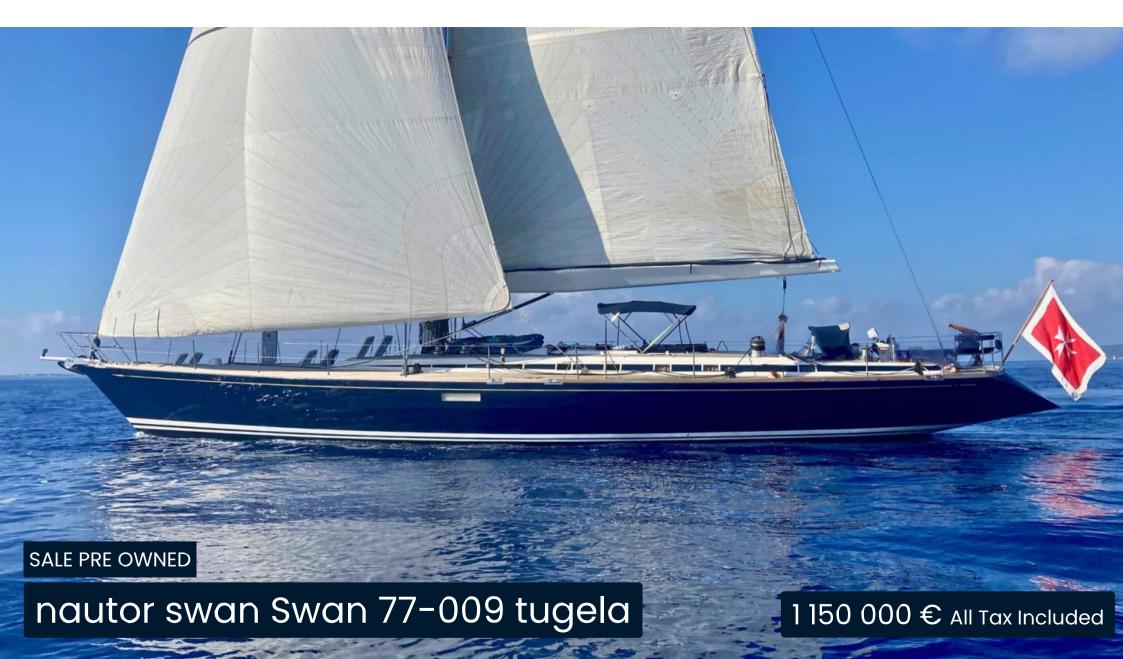

#### Description

Swan 77-009 'Tugela' – Exceptional Sailing and Practical Comfort

Swan 77-009 'Tugela' offers the versatility of a larger sailing yacht with the ease of handling that allows for smaller crew operations. Designed by Germán Frers and built by Nautor Swan in 2003, this 24.30-meter yacht combines performance, durability, and thoughtful design.

Located in Marseille, France, 'Tugela' is a yacht that balances performance and practicality, offering a reliable platform for sailing enthusiasts.