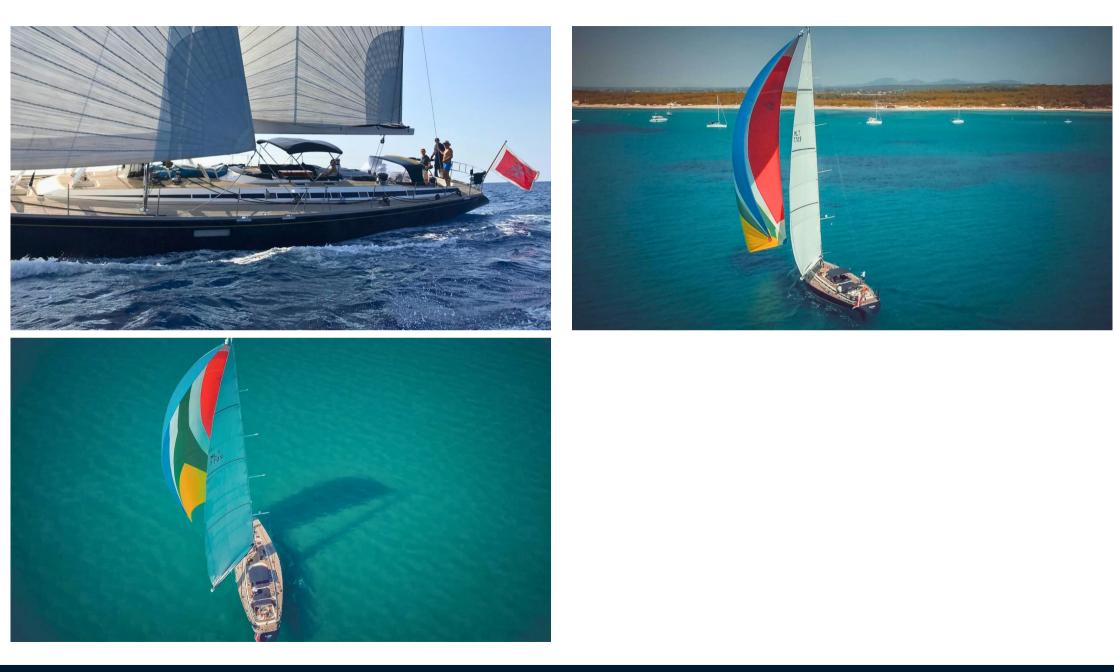

#### Description

Swan 77-009 'Tugela' – Exceptional Sailing and Practical Comfort

Swan 77-009 'Tugela' offers the versatility of a larger sailing yacht with the ease of handling that allows for smaller crew operations. Designed by Germán Frers and built by Nautor Swan in 2003, this 24.30-meter yacht combines performance, durability, and thoughtful design.

With a robust GRP hull reinforced with aramid fibers, a draft of 3.40 meters, and a powerful carbon mast, 'Tugela' is designed for both long-range cruising and competitive sailing. The spacious interior layout includes an owner's cabin with a central double berth, two guest cabins, and a crew area, making it ideal for extended voyages.