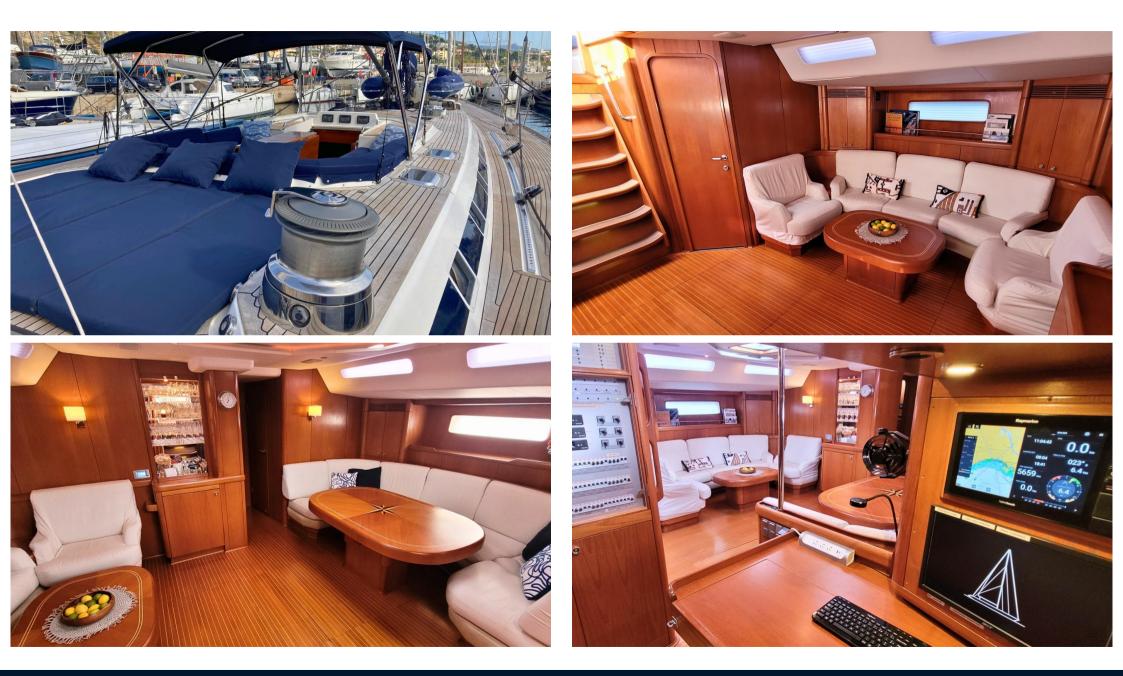

With a robust GRP hull reinforced with aramid fibers, a draft of 3.40 meters, and a powerful carbon mast, 'Tugela' is designed for both long-range cruising and competitive sailing. The spacious interior layout includes an owner's cabin with a central double berth, two guest cabins, and a crew area, making it ideal for extended voyages.