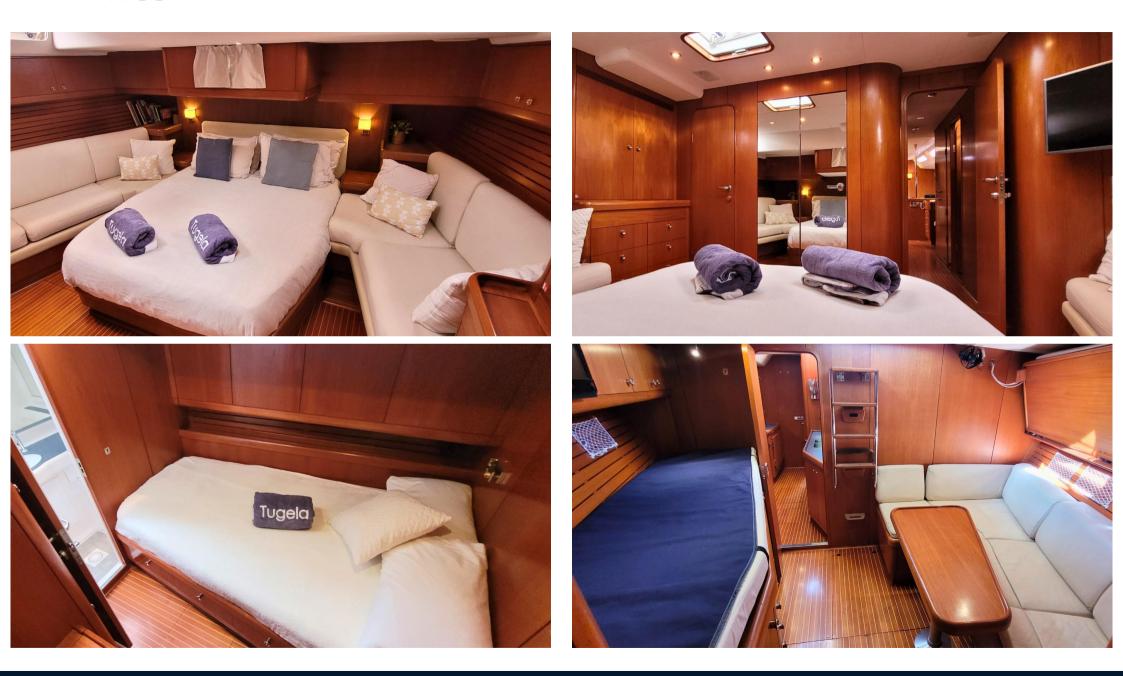

With a robust GRP hull reinforced with aramid fibers, a draft of 3.40 meters, and a powerful carbon mast, 'Tugela' is designed for both long-range cruising and competitive sailing. The spacious interior layout includes an owner's cabin with a central double berth, two guest cabins, and a crew area, making it ideal for extended voyages.