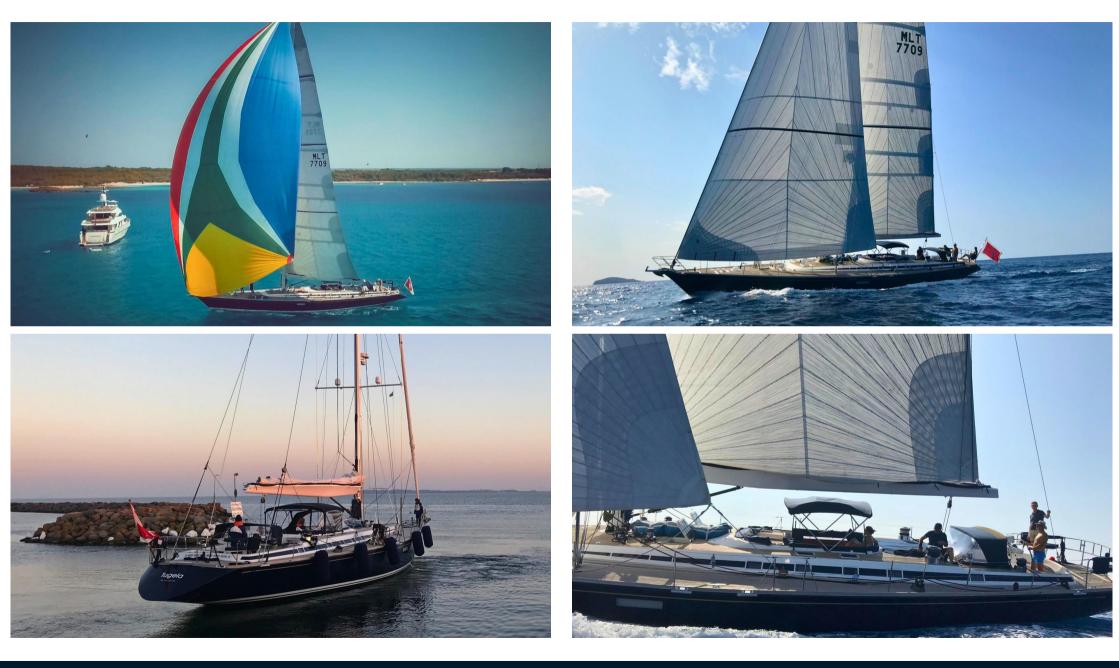

#### Description

Swan 77-009 'Tugela' – Exceptional Sailing and Practical Comfort

Swan 77-009 'Tugela' offers the versatility of a larger sailing yacht with the ease of handling that allows for smaller crew operations. Designed by Germán Frers and built by Nautor Swan in 2003, this 24.30-meter yacht combines performance, durability, and thoughtful design.

With a robust GRP hull reinforced with aramid fibers, a draft of 3.40 meters, and a powerful carbon mast, 'Tugela' is designed for both long-range cruising and competitive sailing. The spacious interior layout includes an owner's cabin with a central double berth, two guest cabins, and a crew area, making it ideal for extended voyages.