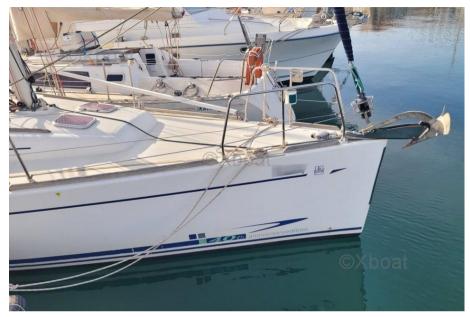

SALE PRE OWNED

dufour Dufour 34 performance

75 000 € All Tax Included

# Description

XBOAT ref: 6001.DUFOUR 34 PERFORMANCE

Deep draft version for this performance Dufour 34.

Ideal cruiser for this maintained model; beautiful presentation.

Windlass motor replaced in 2018

New roof top 2024 (old in the photo)

DUFOUR 34 PERFORMANCE used for sale, visible in France, Mediterranean. More details and pictures on xboat.uk