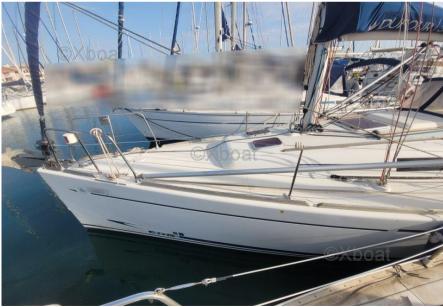

SALE PRE OWNED

dufour Dufour 34 performance

75 000 € All Tax Included

# Description

XBOAT ref: 6001.DUFOUR 34 PERFORMANCE

Deep draft version for this performance Dufour 34.

Ideal cruiser for this maintained model; beautiful presentation.

Windlass motor replaced in 2018

New roof top 2024 (old in the photo)

DUFOUR 34 PERFORMANCE used for sale, visible in France, Mediterranean. More details and pictures on xboat.uk