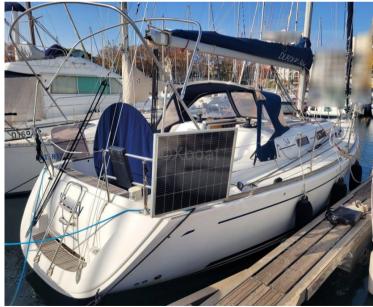

SALE PRE OWNED

dufour Dufour 34 performance

75 000 € All Tax Included

# Description

XBOAT ref: 6001.DUFOUR 34 PERFORMANCE

Deep draft version for this performance Dufour 34.

Ideal cruiser for this maintained model; beautiful presentation.

Windlass motor replaced in 2018

New roof top 2024 (old in the photo)

DUFOUR 34 PERFORMANCE used for sale, visible in France, Mediterranean. More details and pictures on xboat.uk