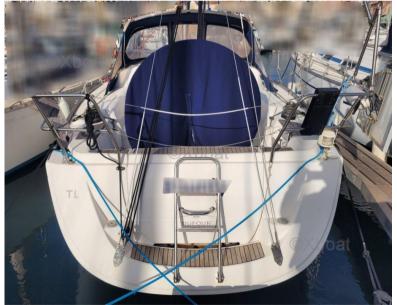

SALE PRE OWNED

dufour Dufour 34 performance

75 000 € All Tax Included

# Description

XBOAT ref: 6001.DUFOUR 34 PERFORMANCE

Deep draft version for this performance Dufour 34.

Ideal cruiser for this maintained model; beautiful presentation.

Windlass motor replaced in 2018

New roof top 2024 (old in the photo)

DUFOUR 34 PERFORMANCE used for sale, visible in France, Mediterranean. More details and pictures on xboat.uk