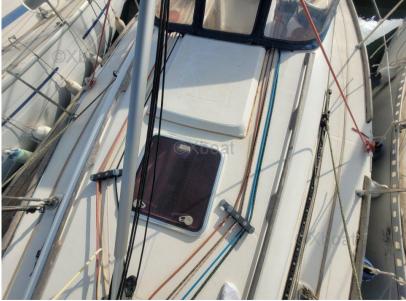

# Description

XBOAT ref: 6001.DUFOUR 34 PERFORMANCE

Deep draft version for this performance Dufour 34.

Ideal cruiser for this maintained model; beautiful presentation.

Windlass motor replaced in 2018

New roof top 2024 (old in the photo)

DUFOUR 34 PERFORMANCE used for sale, visible in France, Mediterranean. More details and pictures on xboat.uk