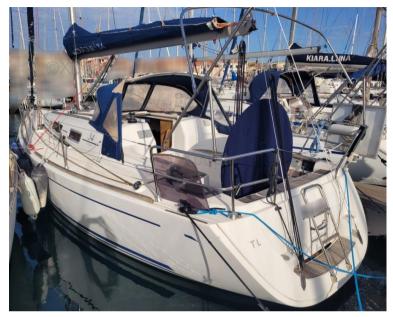

SALE PRE OWNED

dufour Dufour 34 performance

75 000 € All Tax Included

# Description

XBOAT ref: 6001.DUFOUR 34 PERFORMANCE

Deep draft version for this performance Dufour 34.

Ideal cruiser for this maintained model; beautiful presentation.

Windlass motor replaced in 2018

New roof top 2024 (old in the photo)

DUFOUR 34 PERFORMANCE used for sale, visible in France, Mediterranean. More details and pictures on xboat.uk