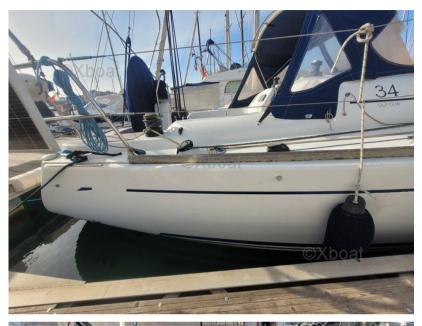

SALE PRE OWNED

dufour Dufour 34 performance

75 000 € All Tax Included

# Description

XBOAT ref: 6001.DUFOUR 34 PERFORMANCE

Deep draft version for this performance Dufour 34.

Ideal cruiser for this maintained model; beautiful presentation.

Windlass motor replaced in 2018

New roof top 2024 (old in the photo)

DUFOUR 34 PERFORMANCE used for sale, visible in France, Mediterranean. More details and pictures on xboat.uk