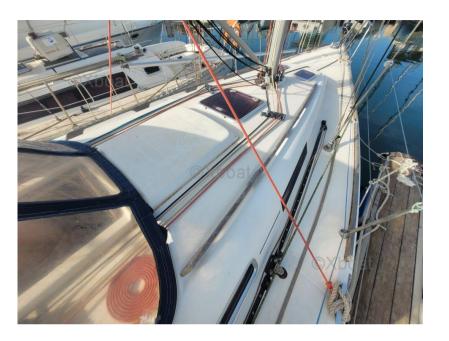

# Description

XBOAT ref: 6001.DUFOUR 34 PERFORMANCE

Deep draft version for this performance Dufour 34.

Ideal cruiser for this maintained model; beautiful presentation.

Windlass motor replaced in 2018

New roof top 2024 (old in the photo)

DUFOUR 34 PERFORMANCE used for sale, visible in France, Mediterranean. More details and pictures on xboat.uk