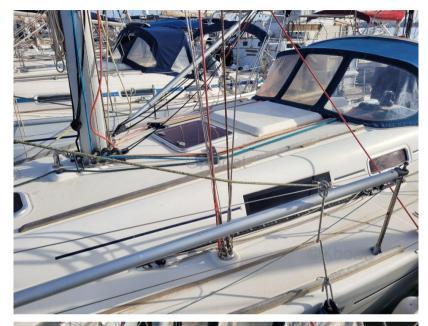

# Description

XBOAT ref: 6001.DUFOUR 34 PERFORMANCE

Deep draft version for this performance Dufour 34.

Ideal cruiser for this maintained model; beautiful presentation.

Windlass motor replaced in 2018

New roof top 2024 (old in the photo)

DUFOUR 34 PERFORMANCE used for sale, visible in France, Mediterranean. More details and pictures on xboat.uk