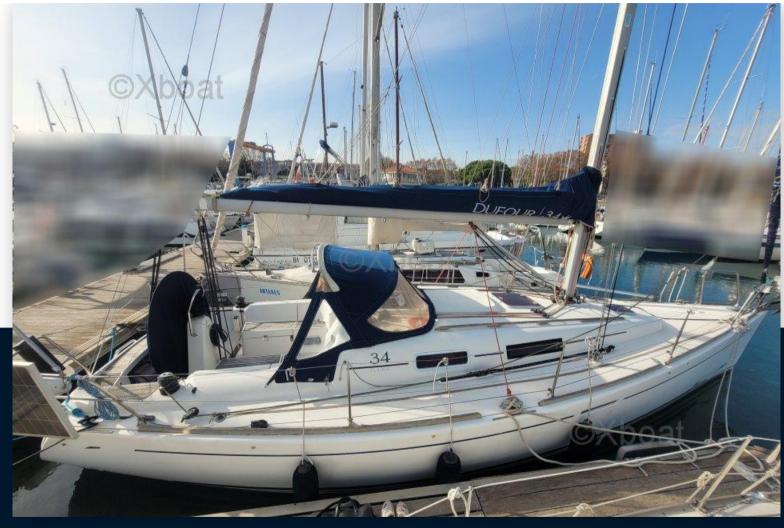

SALE PRE OWNED

dufour Dufour 34 performance

75 000 € All Tax Included

# Description

XBOAT ref: 6001.DUFOUR 34 PERFORMANCE

Deep draft version for this performance Dufour 34.

Ideal cruiser for this maintained model; beautiful presentation.

Windlass motor replaced in 2018

New roof top 2024 (old in the photo)

DUFOUR 34 PERFORMANCE used for sale, visible in France, Mediterranean. More details and pictures on xboat.uk