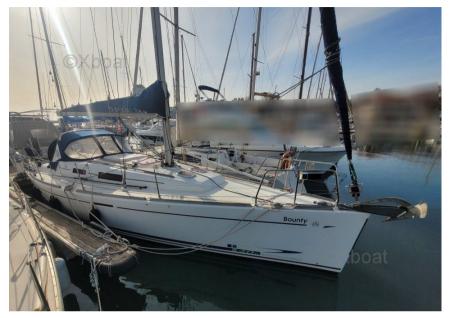

SALE PRE OWNED

dufour Dufour 34 performance

75 000 € All Tax Included

# Description

XBOAT ref: 6001.DUFOUR 34 PERFORMANCE

Deep draft version for this performance Dufour 34.

Ideal cruiser for this maintained model; beautiful presentation.

Windlass motor replaced in 2018

New roof top 2024 (old in the photo)

DUFOUR 34 PERFORMANCE used for sale, visible in France, Mediterranean. More details and pictures on xboat.uk