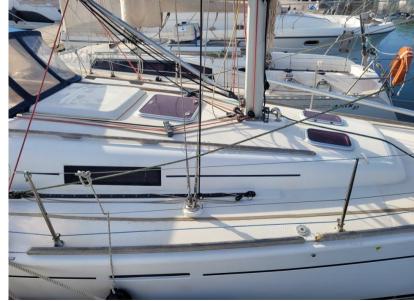

# Description

XBOAT ref: 6001.DUFOUR 34 PERFORMANCE

Deep draft version for this performance Dufour 34.

Ideal cruiser for this maintained model; beautiful presentation.

Windlass motor replaced in 2018

New roof top 2024 (old in the photo)

DUFOUR 34 PERFORMANCE used for sale, visible in France, Mediterranean. More details and pictures on xboat.uk