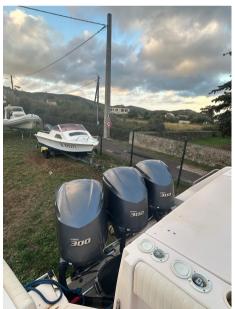

## **Specifications**

YEAR

2010

WIDTH

4.01

**FUEL TANK CAPACITY** 

1590

**ENGINE MANUFACTURER** 

Yamaha Engine

HORSE POWER

3 X 300 CV

LENGTH

11.15

DRAFT

0.74

**GUESTS CRUISING** 

8

**ENGINE HOURS** 

300

| Genera |  |
|--------|--|
|--------|--|

| TYPE                                 | BRAND                              | MODEL               | GUESTS CRUISING |  |
|--------------------------------------|------------------------------------|---------------------|-----------------|--|
| Motorboat                            | grady white boats                  | 366 canyon          | 8               |  |
| Dimensions / Performa                | nce                                |                     |                 |  |
| WEIGHT (T)                           | FUEL CAPACITY (L)                  | CRUISING SPEED (ND) | TOP SPEED (ND)  |  |
| 5.94                                 | 1590                               | 30                  | 47              |  |
| Building / facilities  HULL MATERIAL | SUPER STRUCTURE MATERIAL           | DECK MATERIAL       |                 |  |
| Vetroresina                          | Vetroresina                        | Vetroresina         |                 |  |
| Engine room                          |                                    |                     |                 |  |
| ENGINE                               | NUMBER OF ENGINES HORSE POWER (CV) | ENGINE HOURS        |                 |  |
| Yamaha Engine                        | 3 x 300                            | 300                 |                 |  |