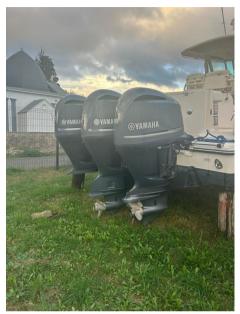

Yamaha Engine

HORSE POWER

3 X 300 CV

LENGTH

11.15

DRAFT

0.74

**GUESTS CRUISING** 

8

**ENGINE HOURS** 

300

| Genera |  |
|--------|--|
|--------|--|

| TYPE                                 | BRAND                              | MODEL               | GUESTS CRUISING |  |
|--------------------------------------|------------------------------------|---------------------|-----------------|--|
| Motorboat                            | grady white boats                  | 366 canyon          | 8               |  |
| Dimensions / Performa                | nce                                |                     |                 |  |
| WEIGHT (T)                           | FUEL CAPACITY (L)                  | CRUISING SPEED (ND) | TOP SPEED (ND)  |  |
| 5.94                                 | 1590                               | 30                  | 47              |  |
| Building / facilities  HULL MATERIAL | SUPER STRUCTURE MATERIAL           | DECK MATERIAL       |                 |  |
| Vetroresina                          | Vetroresina                        | Vetroresina         |                 |  |
| Engine room                          |                                    |                     |                 |  |
| ENGINE                               | NUMBER OF ENGINES HORSE POWER (CV) | ENGINE HOURS        |                 |  |
| Yamaha Engine                        | 3 x 300                            | 300                 |                 |  |