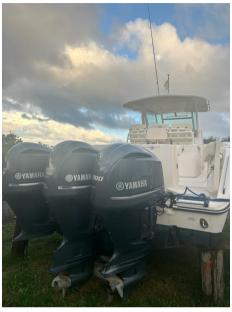

Yamaha Engine

HORSE POWER

3 X 300 CV

LENGTH

11.15

DRAFT

0.74

**GUESTS CRUISING** 

8

**ENGINE HOURS** 

300

| Genera |  |
|--------|--|
|--------|--|

| TYPE                                 | BRAND                              | MODEL               | GUESTS CRUISING |  |
|--------------------------------------|------------------------------------|---------------------|-----------------|--|
| Motorboat                            | grady white boats                  | 366 canyon          | 8               |  |
| Dimensions / Performa                | nce                                |                     |                 |  |
| WEIGHT (T)                           | FUEL CAPACITY (L)                  | CRUISING SPEED (ND) | TOP SPEED (ND)  |  |
| 5.94                                 | 1590                               | 30                  | 47              |  |
| Building / facilities  HULL MATERIAL | SUPER STRUCTURE MATERIAL           | DECK MATERIAL       |                 |  |
| Vetroresina                          | Vetroresina                        | Vetroresina         |                 |  |
| Engine room                          |                                    |                     |                 |  |
| ENGINE                               | NUMBER OF ENGINES HORSE POWER (CV) | ENGINE HOURS        |                 |  |
| Yamaha Engine                        | 3 x 300                            | 300                 |                 |  |