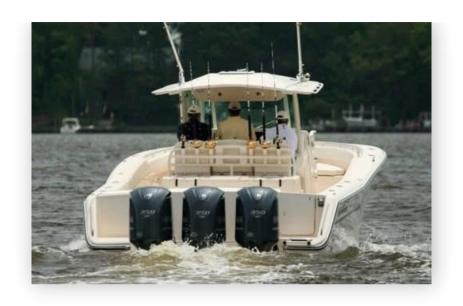

Yamaha Engine

HORSE POWER

3 X 300 CV

LENGTH

11.15

DRAFT

0.74

**GUESTS CRUISING** 