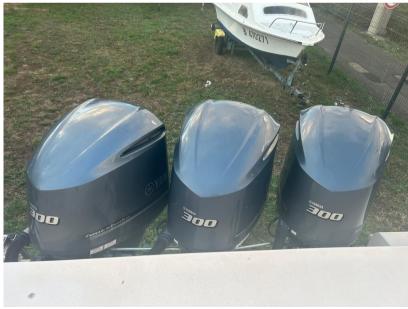

Yamaha Engine

HORSE POWER

3 X 300 CV

LENGTH

11.15

DRAFT

0.74

**GUESTS CRUISING** 

8

**ENGINE HOURS** 

300

| Genera |  |
|--------|--|
|--------|--|

| TYPE                                 | BRAND                              | MODEL               | GUESTS CRUISING |  |
|--------------------------------------|------------------------------------|---------------------|-----------------|--|
| Motorboat                            | grady white boats                  | 366 canyon          | 8               |  |
| Dimensions / Performa                | nce                                |                     |                 |  |
| WEIGHT (T)                           | FUEL CAPACITY (L)                  | CRUISING SPEED (ND) | TOP SPEED (ND)  |  |
| 5.94                                 | 1590                               | 30                  | 47              |  |
| Building / facilities  HULL MATERIAL | SUPER STRUCTURE MATERIAL           | DECK MATERIAL       |                 |  |
| Vetroresina                          | Vetroresina                        | Vetroresina         |                 |  |
| Engine room                          |                                    |                     |                 |  |
| ENGINE                               | NUMBER OF ENGINES HORSE POWER (CV) | ENGINE HOURS        |                 |  |
| Yamaha Engine                        | 3 x 300                            | 300                 |                 |  |