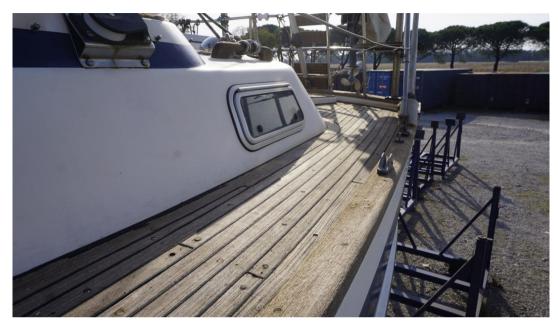

DECK MATERIAL

TEAK

AMOUNT OF CABINS

2

BERTHS

4

**Engine room** 

Volvo Penta