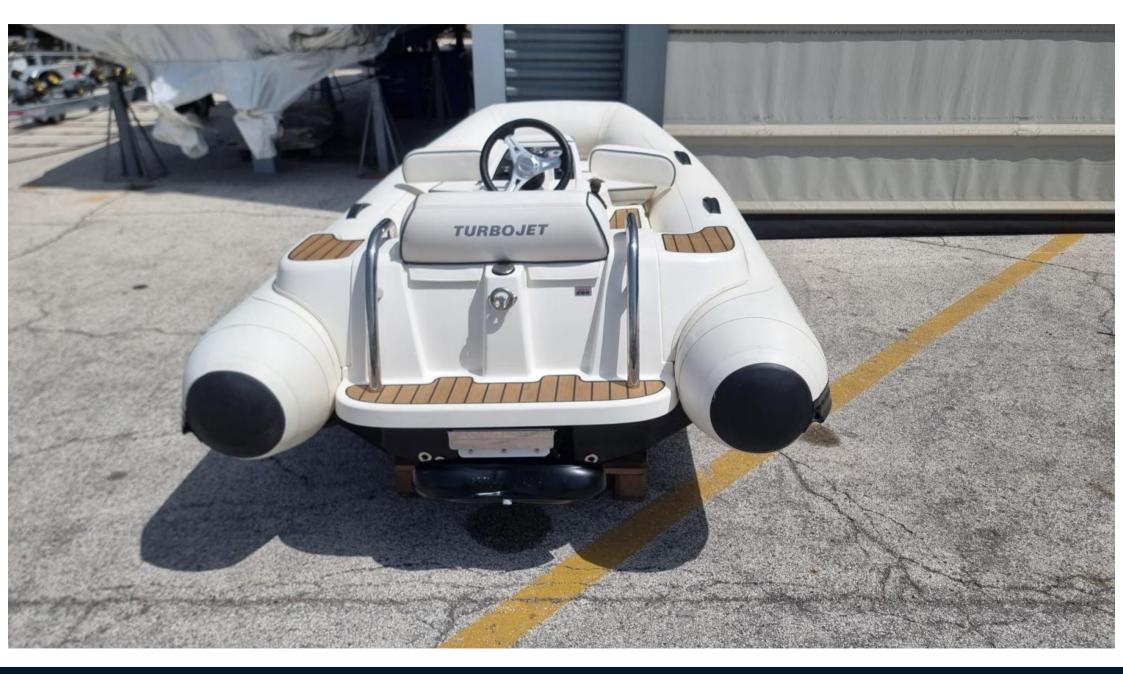

### Description

With a powerful 90 hp TEXTRON MOTOR engine, the TurboJet, a small yacht tender, offers outstanding performance and low fuel consumption. Combined with redesigned upholstery for maximum comfort and an improved hull that offers supreme handling, the TurboJet is better and more iconic than ever!

Staging and technical:

Teak Cockpit, swimming ladder, Horn.

Upholstery:

Cushions.