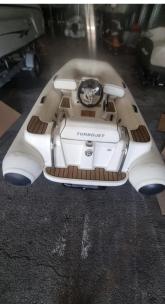

### Description

With a powerful 90 hp TEXTRON MOTOR engine, the TurboJet, a small yacht tender, offers outstanding performance and low fuel consumption. Combined with redesigned upholstery for maximum comfort and an improved hull that offers supreme handling, the TurboJet is better and more iconic than ever!

Staging and technical:

Teak Cockpit, swimming ladder, Horn.

Upholstery:

Cushions.

### Specifications

| YEAR            | LENGTH              |
|-----------------|---------------------|
| 2018            | 2.90                |
|                 | FUEL TANK CAPACITY  |
| 1.70            | 40                  |
| GUESTS CRUISING | ENGINE MANUFACTURER |
| 4               | TEXTRON             |
| ENGINE HOURS    | HORSE POWER         |
| 60              | 1 X 90 CV           |
|                 |                     |