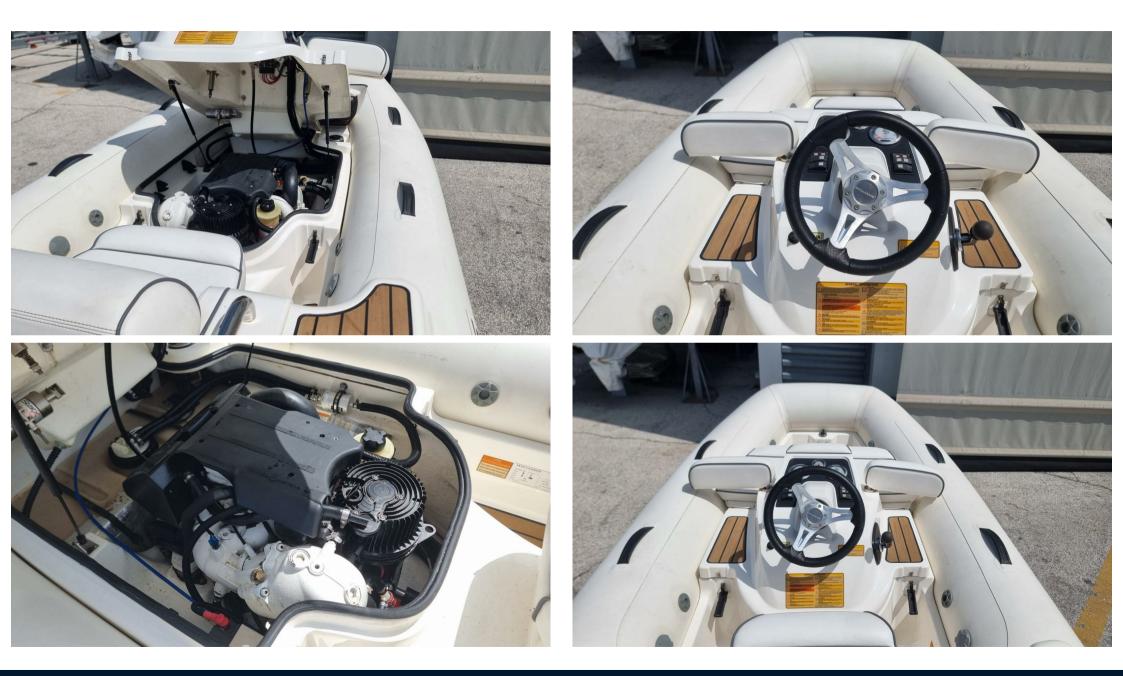

### Description

With a powerful 90 hp TEXTRON MOTOR engine, the TurboJet, a small yacht tender, offers outstanding performance and low fuel consumption. Combined with redesigned upholstery for maximum comfort and an improved hull that offers supreme handling, the TurboJet is better and more iconic than ever!

Staging and technical:

Teak Cockpit, swimming ladder, Horn.

Upholstery:

Cushions.

### Specifications

| YEAR            | LENGTH              |
|-----------------|---------------------|
| 2018            | 2.90                |
|                 | FUEL TANK CAPACITY  |
| 1.70            | 40                  |
| GUESTS CRUISING | ENGINE MANUFACTURER |
| 4               | TEXTRON             |
| ENGINE HOURS    | HORSE POWER         |
| 60              | 1 X 90 CV           |
|                 |                     |