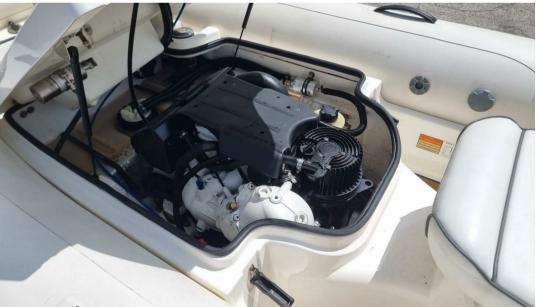

### Description

With a powerful 90 hp TEXTRON MOTOR engine, the TurboJet, a small yacht tender, offers outstanding performance and low fuel consumption. Combined with redesigned upholstery for maximum comfort and an improved hull that offers supreme handling, the TurboJet is better and more iconic than ever!

### Specifications

| YEAR            | LENGTH              |
|-----------------|---------------------|
| 2018            | 2.90                |
|                 | FUEL TANK CAPACITY  |
| 1.70            | 40                  |
| GUESTS CRUISING | ENGINE MANUFACTURER |
| 4               | TEXTRON             |
| ENGINE HOURS    | HORSE POWER         |
| 60              | 1 X 90 CV           |
|                 |                     |

| ТҮРЕ                        | BRAND                              | MODEL          | GUESTS CRUISING |  |
|-----------------------------|------------------------------------|----------------|-----------------|--|
| RIB                         | williams                           | Williams 285   | 4               |  |
| CURRENT LOCATION            |                                    |                |                 |  |
| Ancona, marche              |                                    |                |                 |  |
| Dimensions / Performe       | ance                               |                |                 |  |
| WEIGHT (T)                  | FUEL CAPACITY (L)                  | TOP SPEED (ND) |                 |  |
| 0.29                        | 40                                 | 46             |                 |  |
| ingine room                 |                                    |                |                 |  |
| ENGINE                      | NUMBER OF ENGINES HORSE POWER (CV) | ENGINE HOURS   |                 |  |
| TEXTRON                     | 1 x 90                             | 60             |                 |  |
| electricity / air condition | onina                              |                |                 |  |