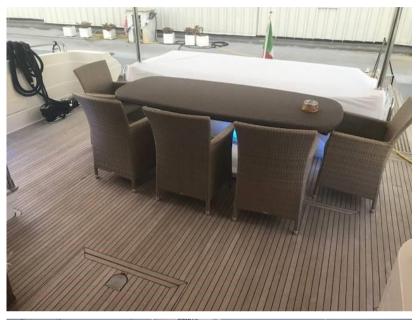

** 

4

**ENGINE MANUFACTURER** 

MAN D2842LE433

**HORSE POWER** 

2 X 1550 CV



| Genera |
|--------|
|--------|

TYPE BRAND MODEL CURRENT LOCATION
Motorboat rizzardi Technema 70 Lazio

#### **Dimensions / Performance**

 WEIGHT (T)
 FUEL CAPACITY (L)
 CRUISING SPEED (ND)
 TOP SPEED (ND)

 48.00
 5300
 27
 32

### **Building/facilities**

HULL MATERIAL SUPER STRUCTURE MATERIAL DECK MATERIAL AMOUNT OF CABINS

Vetroresina TEAK 4

BERTHS BATHROOM(S)

#### **Engine room**

ENGINE NUMBER OF ENGINES HORSE POWER (CV) ENGINE HOURS PROPULSION MAN D2842LE433 2 x 1550 1150 4 pale

FUEL

Diesel

### Electricity / air conditioning

ENGINE BATTERY BATTERY GENERATOR CHARGER





GPS AUTO PILOT SPEEDOMETER

## Galley/Laundry/Entertainment

OVEN FREEZER TV

#### **Deck equipment**

DECK SHOWER