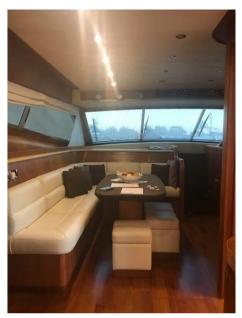

Interior layout:

Satin cherry interiors, parquet flooring in the saloon and dashboard, carpet in the cabins.

Master cabin with double bed, walk-in closet, bathroom with separate shower - Vip cabin with double bed and bathroom - guest cabin with single bed and bathroom - guest cabin with two flat beds and bathroom.