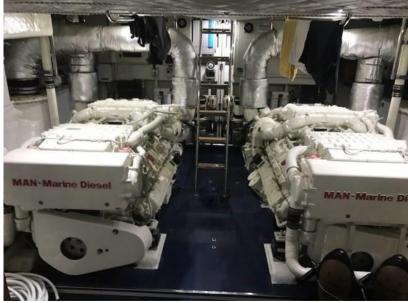

# Description

Boat in order currently ashore in shed.

2016: Extraordinary maintenance of MAN engines (heat exchangers, injectors, etc.).

2014: replacement of all internal and external upholstery (curtains, heads, sofas, cushions).

**ENGINE MANUFACTURER** 

MAN D2842LE433

**HORSE POWER** 

2 X 1550 CV

| Genera |
|--------|
|--------|

TYPE BRAND MODEL CURRENT LOCATION
Motorboat rizzardi Technema 70 Lazio

#### **Engine room**

ENGINE NUMBER OF ENGINES HORSE POWER (CV) ENGINE HOURS PROPULSION MAN D2842LE433 2 x 1550 1150 4 pale

FUEL

Diesel