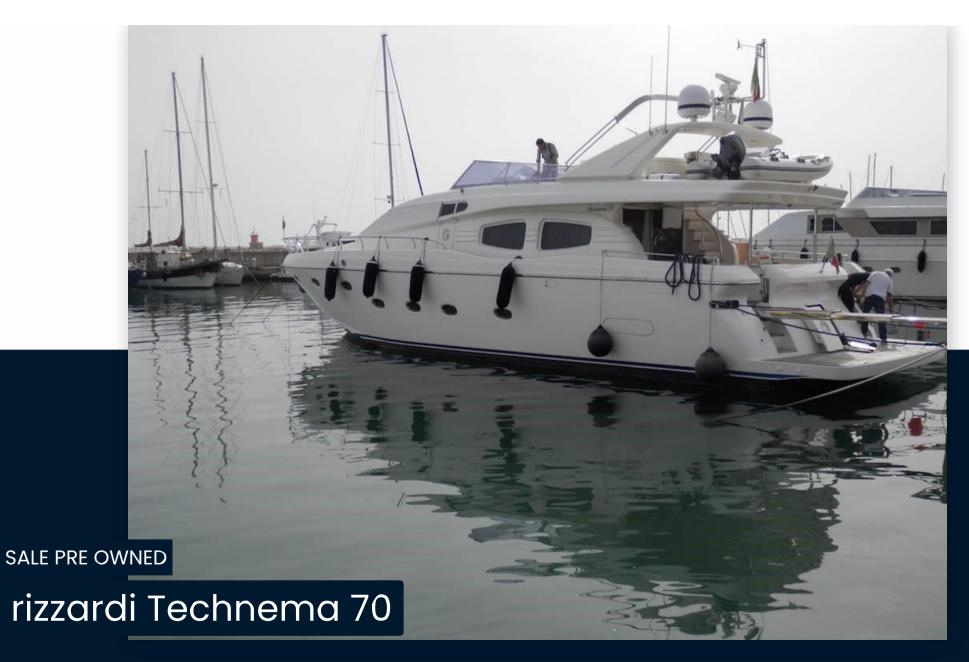

**ENGINE MANUFACTURER** 

MAN D2842LE433

**HORSE POWER** 

2 X 1550 CV

| Genera |
|--------|
|--------|

TYPE BRAND MODEL CURRENT LOCATION
Motorboat rizzardi Technema 70 Lazio

#### **Dimensions / Performance**

 WEIGHT (T)
 FUEL CAPACITY (L)
 CRUISING SPEED (ND)
 TOP SPEED (ND)

 48.00
 5300
 27
 32