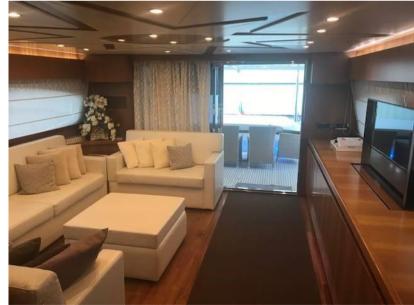

Interior layout:

Satin cherry interiors, parquet flooring in the saloon and dashboard, carpet in the cabins.

Master cabin with double bed, walk-in closet, bathroom with separate shower - Vip cabin with double bed and bathroom - guest cabin with single bed and bathroom - guest cabin with two flat beds and bathroom.

Equipment:

Bow and stern thruster Side Power - Seatel SAT antenna - retractable LCD TV in the saloon - bar cabinet with ice maker, sink and hotplate on flybridge -