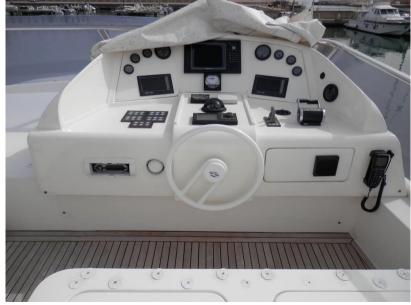

Crew accommodation in the bow for two with bathroom.

Electronic:

Flybridge: VHF Simrad - Pan Nav CX44 - Autopilot AP25 Simrad - Simrad IS 15.

Dashboard: Simrad CX54 - Autopilot Simrad AP25 - Rudder angle Simrad - VHF Simrad RS32 - GPS Furuno GP32.