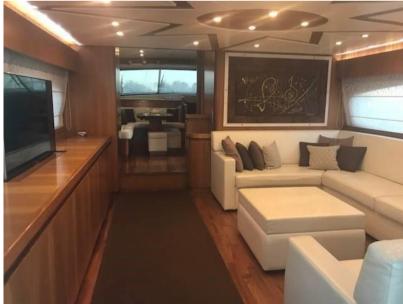

Interior layout:

Satin cherry interiors, parquet flooring in the saloon and dashboard, carpet in the cabins.

Master cabin with double bed, walk-in closet, bathroom with separate shower - Vip cabin with double bed and bathroom - guest cabin with single bed and bathroom - guest cabin with two flat beds and bathroom.