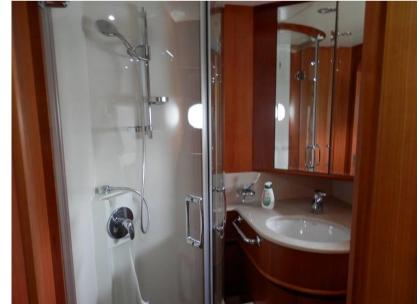

Interior layout:

Satin cherry interiors, parquet flooring in the saloon and dashboard, carpet in the cabins.

Master cabin with double bed, walk-in closet, bathroom with separate shower - Vip cabin with double bed and bathroom - guest cabin with single bed and bathroom - guest cabin with two flat beds and bathroom.