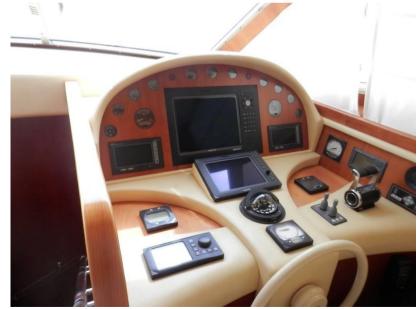

Crew accommodation in the bow for two with bathroom.

Electronic:

Flybridge: VHF Simrad - Pan Nav CX44 - Autopilot AP25 Simrad - Simrad IS 15.

Dashboard: Simrad CX54 - Autopilot Simrad AP25 - Rudder angle Simrad - VHF Simrad RS32 - GPS Furuno GP32.

### Electricity / air conditioning

ENGINE BATTERY BATTERY GENERATOR CHARGER

GPS AUTO PILOT SPEEDOMETER