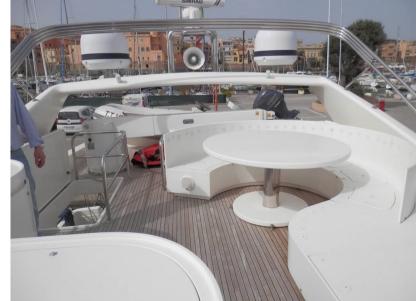

4

**ENGINE MANUFACTURER** 

MAN D2842LE433

**HORSE POWER** 

2 X 1550 CV



| Genera |
|--------|
|--------|

TYPE BRAND MODEL CURRENT LOCATION
Motorboat rizzardi Technema 70 Lazio

#### **Dimensions / Performance**

 WEIGHT (T)
 FUEL CAPACITY (L)
 CRUISING SPEED (ND)
 TOP SPEED (ND)

 48.00
 5300
 27
 32

### **Building/facilities**

HULL MATERIAL SUPER STRUCTURE MATERIAL DECK MATERIAL AMOUNT OF CABINS

Vetroresina TEAK 4

BERTHS BATHROOM(S)

#### **Engine room**

ENGINE NUMBER OF ENGINES HORSE POWER (CV) ENGINE HOURS PROPULSION MAN D2842LE433 2 x 1550 1150 4 pale

FUEL

Diesel

### Electricity / air conditioning

ENGINE BATTERY BATTERY GENERATOR CHARGER





GPS AUTO PILOT SPEEDOMETER

## Galley/Laundry/Entertainment

OVEN FREEZER TV

#### **Deck equipment**

DECK SHOWER