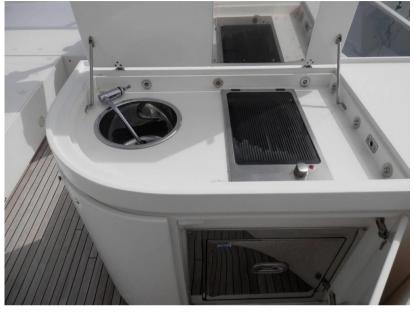

Equipment:

Bow and stern thruster Side Power - Seatel SAT antenna - retractable LCD TV in the saloon - bar cabinet with ice maker, sink and hotplate on flybridge -