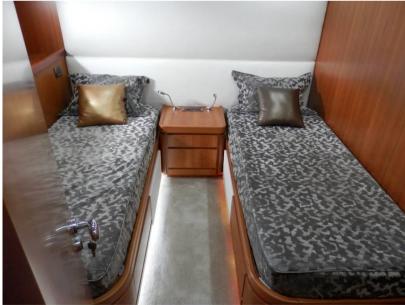

Interior layout:

Satin cherry interiors, parquet flooring in the saloon and dashboard, carpet in the cabins.

Master cabin with double bed, walk-in closet, bathroom with separate shower - Vip cabin with double bed and bathroom - guest cabin with single bed and bathroom - guest cabin with two flat beds and bathroom.