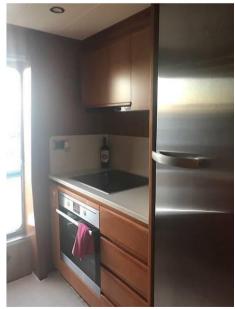

ACTURER** 

MAN D2842LE433

**HORSE POWER** 

2 X 1550 CV



| Genera |
|--------|
|--------|

TYPE BRAND MODEL CURRENT LOCATION
Motorboat rizzardi Technema 70 Lazio

#### **Dimensions / Performance**

 WEIGHT (T)
 FUEL CAPACITY (L)
 CRUISING SPEED (ND)
 TOP SPEED (ND)

 48.00
 5300
 27
 32

### **Building/facilities**

HULL MATERIAL SUPER STRUCTURE MATERIAL DECK MATERIAL AMOUNT OF CABINS

Vetroresina TEAK 4

BERTHS BATHROOM(S)

#### **Engine room**

ENGINE NUMBER OF ENGINES HORSE POWER (CV) ENGINE HOURS PROPULSION MAN D2842LE433 2 x 1550 1150 4 pale

FUEL

Diesel

### Electricity / air conditioning

ENGINE BATTERY BATTERY GENERATOR CHARGER





GPS AUTO PILOT SPEEDOMETER

## Galley/Laundry/Entertainment

OVEN FREEZER TV

#### **Deck equipment**

DECK SHOWER