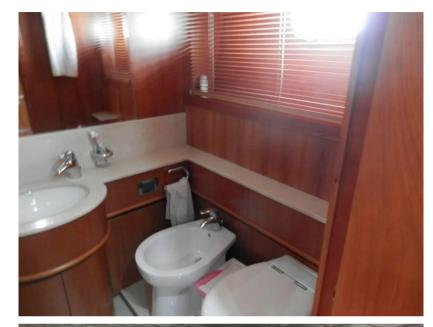

Interior layout:

Satin cherry interiors, parquet flooring in the saloon and dashboard, carpet in the cabins.

Master cabin with double bed, walk-in closet, bathroom with separate shower - Vip cabin with double bed and bathroom - guest cabin with single bed and bathroom - guest cabin with two flat beds and bathroom.