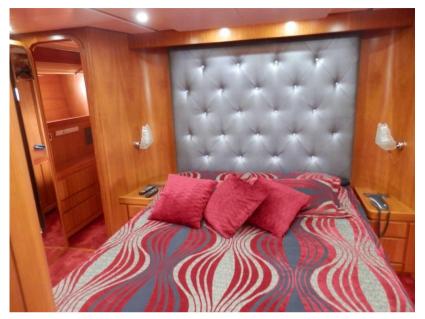

Interior layout:

Satin cherry interiors, parquet flooring in the saloon and dashboard, carpet in the cabins.

Master cabin with double bed, walk-in closet, bathroom with separate shower - Vip cabin with double bed and bathroom - guest cabin with single bed and bathroom - guest cabin with two flat beds and bathroom.