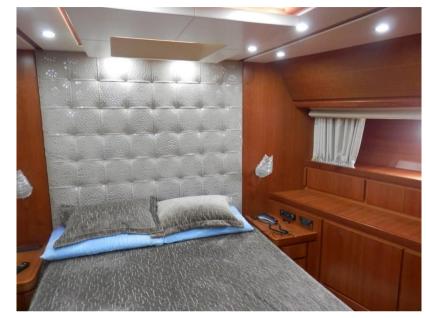

Interior layout:

Satin cherry interiors, parquet flooring in the saloon and dashboard, carpet in the cabins.

Master cabin with double bed, walk-in closet, bathroom with separate shower - Vip cabin with double bed and bathroom - guest cabin with single bed and bathroom - guest cabin with two flat beds and bathroom.