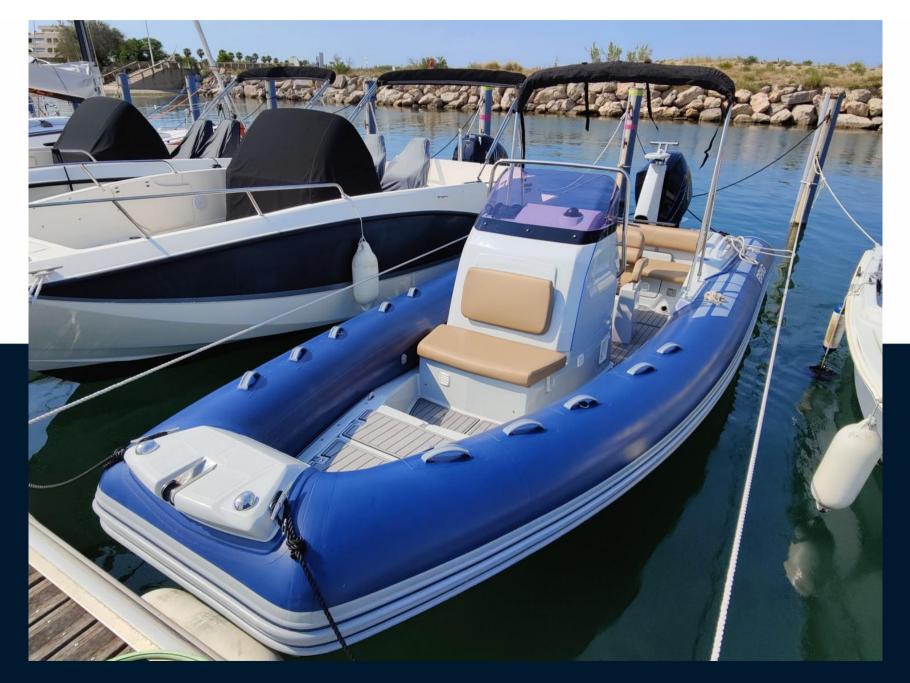

## Specifications

| YEAR         | LENGTH       | WIDTH | ENGINE MANUFACTURER |
|--------------|--------------|-------|---------------------|
| 2020         | 6.70         | 2.55  | Mercury             |
| ENGINE HOURS | HORSE POWER  |       |                     |
| 65           | 1 X 225.0 CV |       |                     |

| General               |                                                 |                    |          |  |
|-----------------------|-------------------------------------------------|--------------------|----------|--|
| TYPE                  | BRAND                                           |                    |          |  |
| rigid inflatable boat | brig                                            | Eagle 6.7          |          |  |
| Engine room           |                                                 |                    |          |  |
| ENGINE                | NUMBER OF ENGINES HORSE POWER (CV)              |                    | FUEL     |  |
| engine<br>Mercury     | NUMBER OF ENGINES HORSE POWER (CV)<br>1 x 225.0 | engine hours<br>65 | gasoline |  |