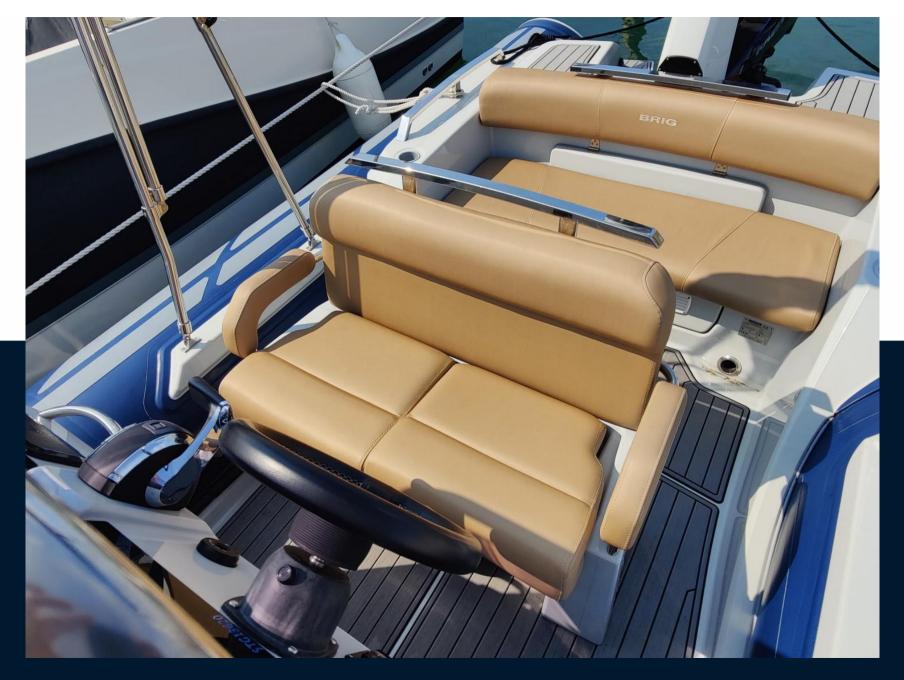

| General               |                                                 |                    |          |  |
|-----------------------|-------------------------------------------------|--------------------|----------|--|
| TYPE                  | BRAND                                           |                    |          |  |
| rigid inflatable boat | brig                                            | Eagle 6.7          |          |  |
| Engine room           |                                                 |                    |          |  |
| ENGINE                | NUMBER OF ENGINES HORSE POWER (CV)              |                    | FUEL     |  |
| engine<br>Mercury     | NUMBER OF ENGINES HORSE POWER (CV)<br>1 x 225.0 | engine hours<br>65 | gasoline |  |