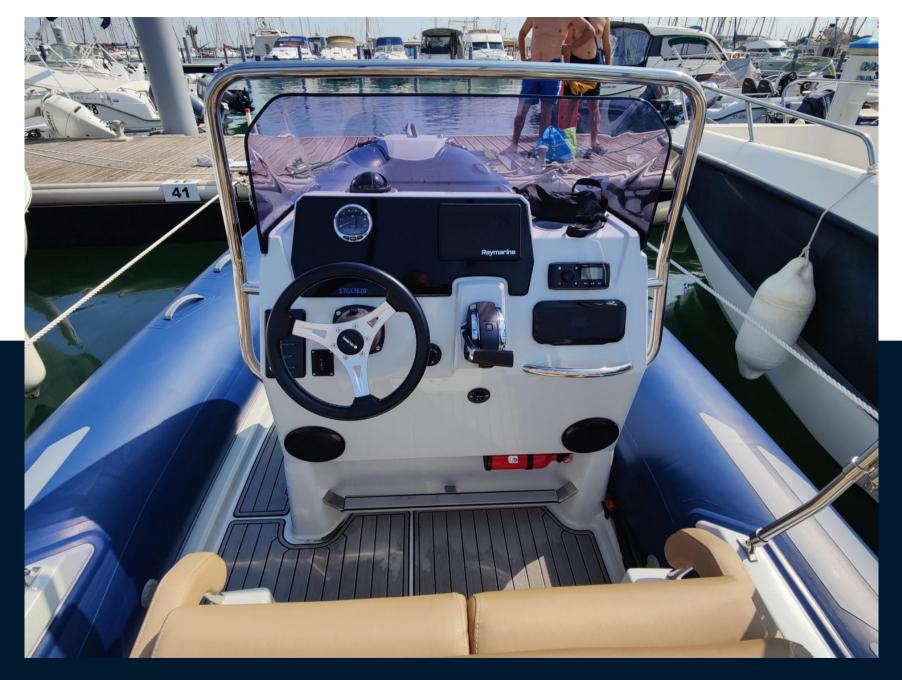

| General               |                                                 |                    |          |  |
|-----------------------|-------------------------------------------------|--------------------|----------|--|
| TYPE                  | BRAND                                           |                    |          |  |
| rigid inflatable boat | brig                                            | Eagle 6.7          |          |  |
| Engine room           |                                                 |                    |          |  |
| ENGINE                | NUMBER OF ENGINES HORSE POWER (CV)              |                    | FUEL     |  |
| engine<br>Mercury     | NUMBER OF ENGINES HORSE POWER (CV)<br>1 x 225.0 | engine hours<br>65 | gasoline |  |