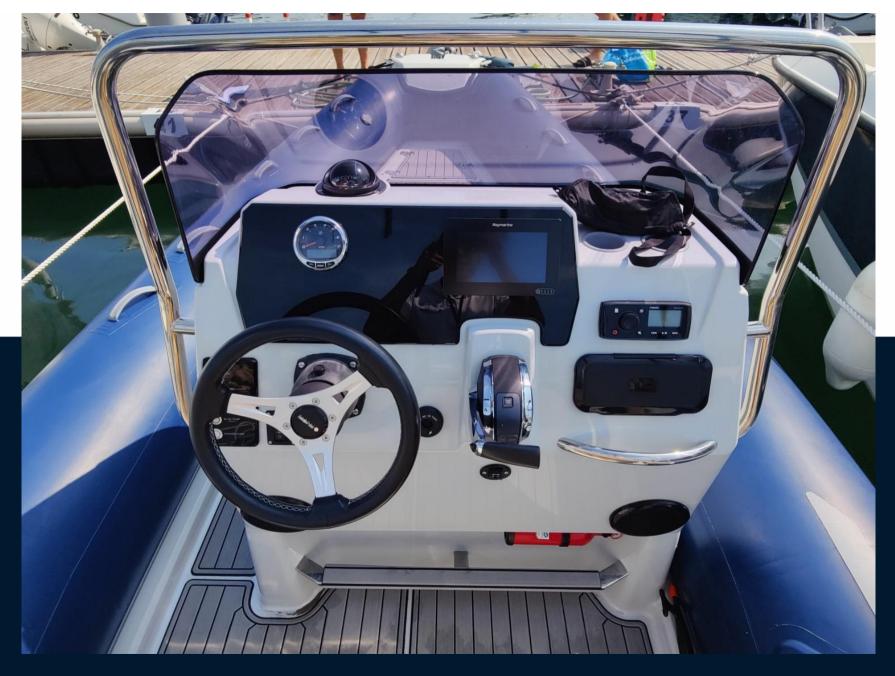

## Specifications

| YEAR         | LENGTH       | WIDTH | ENGINE MANUFACTURER |
|--------------|--------------|-------|---------------------|
| 2020         | 6.70         | 2.55  | Mercury             |
| ENGINE HOURS | HORSE POWER  |       |                     |
| 65           | 1 X 225.0 CV |       |                     |

| General               |                                                 |                    |          |  |
|-----------------------|-------------------------------------------------|--------------------|----------|--|
| TYPE                  | BRAND                                           |                    |          |  |
| rigid inflatable boat | brig                                            | Eagle 6.7          |          |  |
| Engine room           |                                                 |                    |          |  |
| ENGINE                | NUMBER OF ENGINES HORSE POWER (CV)              |                    | FUEL     |  |
| engine<br>Mercury     | NUMBER OF ENGINES HORSE POWER (CV)<br>1 x 225.0 | engine hours<br>65 | gasoline |  |