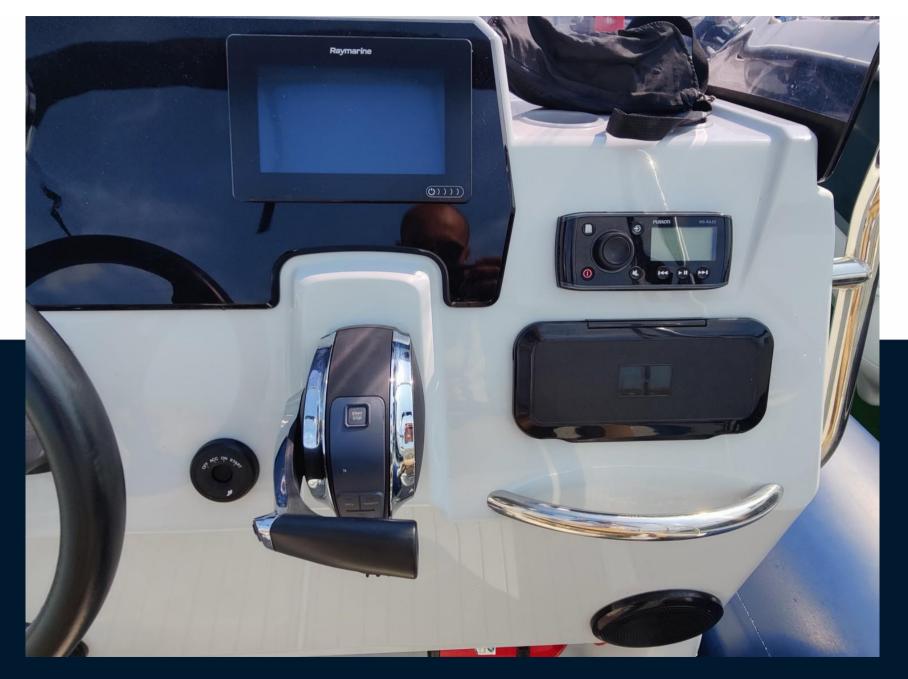

## Specifications

| YEAR         | LENGTH       | WIDTH | ENGINE MANUFACTURER |
|--------------|--------------|-------|---------------------|
| 2020         | 6.70         | 2.55  | Mercury             |
| ENGINE HOURS | HORSE POWER  |       |                     |
| 65           | 1 X 225.0 CV |       |                     |

| General               |                                                 |                    |          |  |
|-----------------------|-------------------------------------------------|--------------------|----------|--|
| TYPE                  | BRAND                                           |                    |          |  |
| rigid inflatable boat | brig                                            | Eagle 6.7          |          |  |
| Engine room           |                                                 |                    |          |  |
| ENGINE                | NUMBER OF ENGINES HORSE POWER (CV)              |                    | FUEL     |  |
| engine<br>Mercury     | NUMBER OF ENGINES HORSE POWER (CV)<br>1 x 225.0 | engine hours<br>65 | gasoline |  |