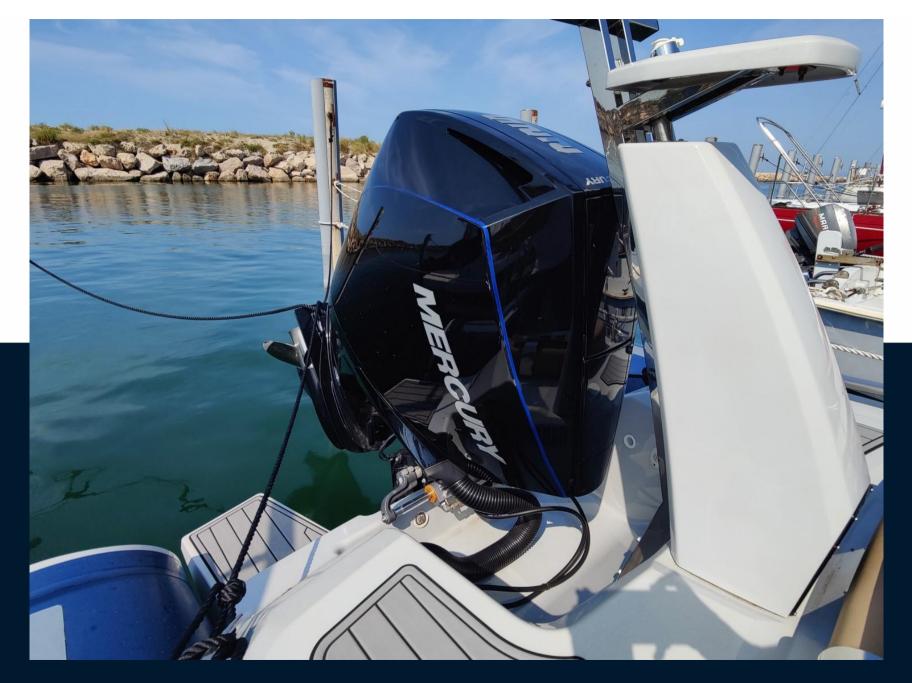

## Specifications

| YEAR         | LENGTH       | WIDTH | ENGINE MANUFACTURER |
|--------------|--------------|-------|---------------------|
| 2020         | 6.70         | 2.55  | Mercury             |
| ENGINE HOURS | HORSE POWER  |       |                     |
| 65           | 1 X 225.0 CV |       |                     |

| General               |                                                 |                    |          |  |
|-----------------------|-------------------------------------------------|--------------------|----------|--|
| TYPE                  | BRAND                                           |                    |          |  |
| rigid inflatable boat | brig                                            | Eagle 6.7          |          |  |
| Engine room           |                                                 |                    |          |  |
| ENGINE                | NUMBER OF ENGINES HORSE POWER (CV)              |                    | FUEL     |  |
| engine<br>Mercury     | NUMBER OF ENGINES HORSE POWER (CV)<br>1 x 225.0 | engine hours<br>65 | gasoline |  |