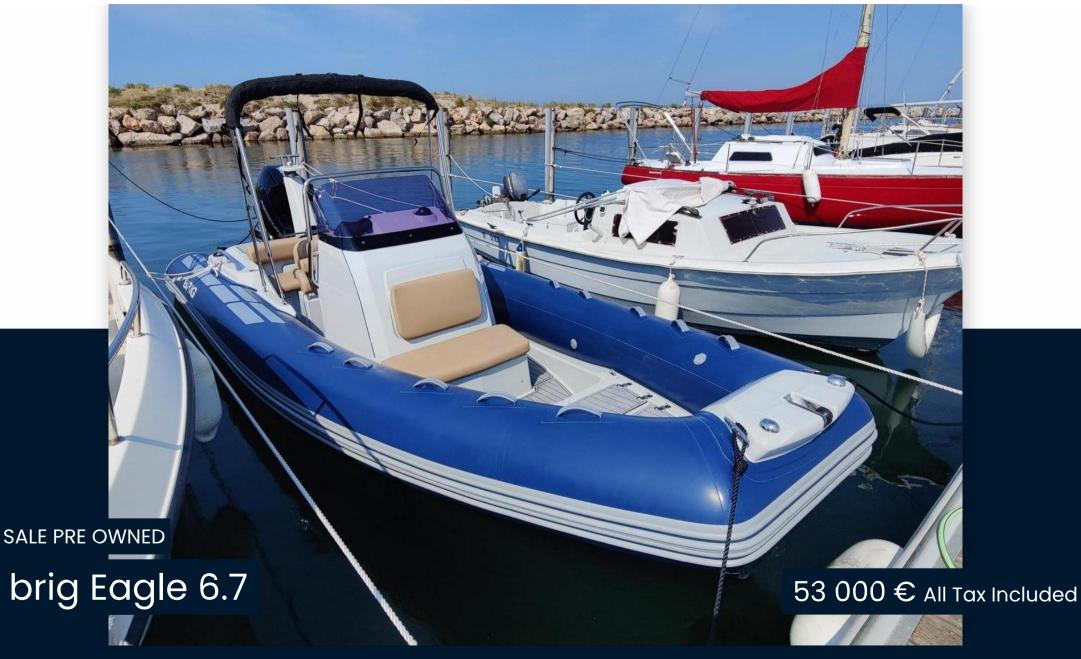

## Specifications

| YEAR         | LENGTH       | WIDTH | ENGINE MANUFACTURER |
|--------------|--------------|-------|---------------------|
| 2020         | 6.70         | 2.55  | Mercury             |
| ENGINE HOURS | HORSE POWER  |       |                     |
| 65           | 1 X 225.0 CV |       |                     |

| General               |                                                 |                    |          |  |
|-----------------------|-------------------------------------------------|--------------------|----------|--|
| TYPE                  | BRAND                                           |                    |          |  |
| rigid inflatable boat | brig                                            | Eagle 6.7          |          |  |
| Engine room           |                                                 |                    |          |  |
| ENGINE                | NUMBER OF ENGINES HORSE POWER (CV)              |                    | FUEL     |  |
| engine<br>Mercury     | NUMBER OF ENGINES HORSE POWER (CV)<br>1 x 225.0 | engine hours<br>65 | gasoline |  |