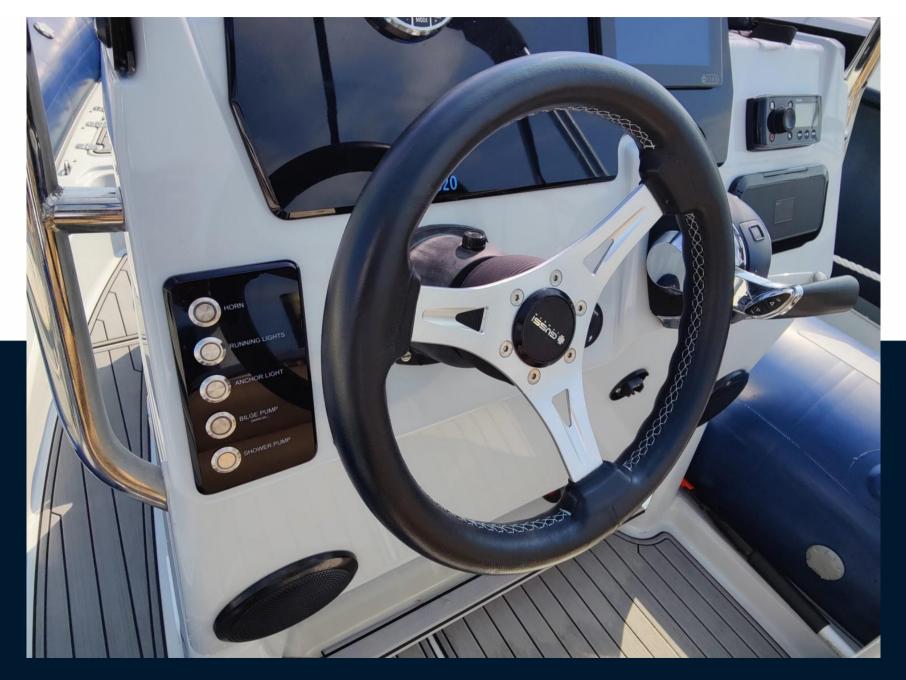

## Specifications

| YEAR         | LENGTH       | WIDTH | ENGINE MANUFACTURER |
|--------------|--------------|-------|---------------------|
| 2020         | 6.70         | 2.55  | Mercury             |
| ENGINE HOURS | HORSE POWER  |       |                     |
| 65           | 1 X 225.0 CV |       |                     |

| General               |                                                 |                    |          |  |
|-----------------------|-------------------------------------------------|--------------------|----------|--|
| TYPE                  | BRAND                                           |                    |          |  |
| rigid inflatable boat | brig                                            | Eagle 6.7          |          |  |
| Engine room           |                                                 |                    |          |  |
| ENGINE                | NUMBER OF ENGINES HORSE POWER (CV)              |                    | FUEL     |  |
| engine<br>Mercury     | NUMBER OF ENGINES HORSE POWER (CV)<br>1 x 225.0 | engine hours<br>65 | gasoline |  |