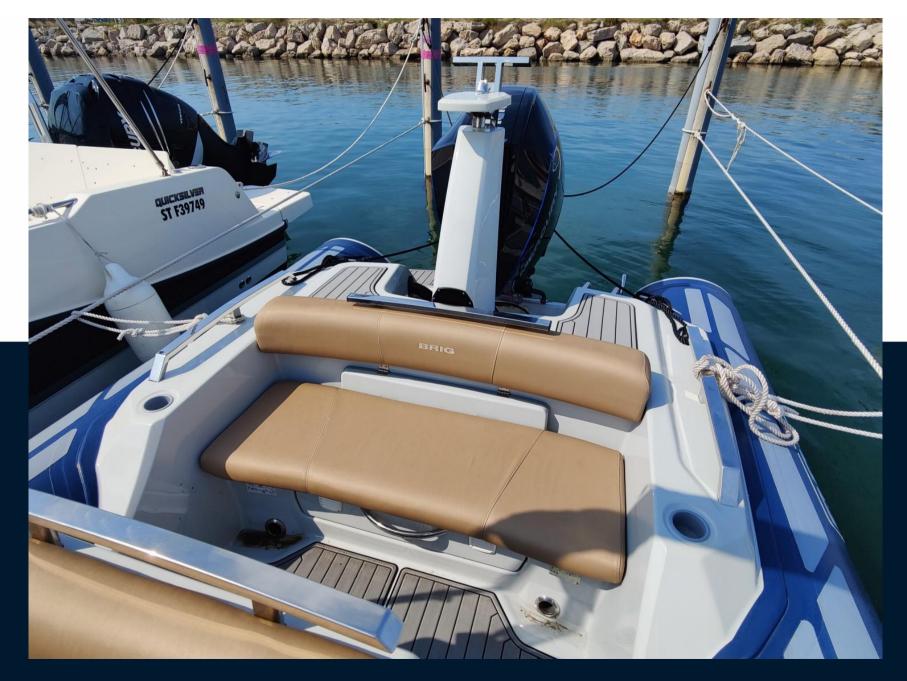

| General               |                                                 |                    |          |  |
|-----------------------|-------------------------------------------------|--------------------|----------|--|
| TYPE                  | BRAND                                           |                    |          |  |
| rigid inflatable boat | brig                                            | Eagle 6.7          |          |  |
| Engine room           |                                                 |                    |          |  |
| ENGINE                | NUMBER OF ENGINES HORSE POWER (CV)              |                    | FUEL     |  |
| engine<br>Mercury     | NUMBER OF ENGINES HORSE POWER (CV)<br>1 x 225.0 | engine hours<br>65 | gasoline |  |