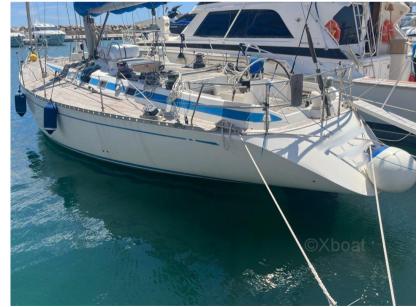

nautor swan Swan 46 mkl

135 000 € All Tax Included

## Description

XBOAT ref: 6003.Swan 46 - Timeless elegance and legendary performance

This Swan 46 is an exceptional sailboat designed for yachting enthusiasts who seek the perfect balance between performance, safety, elegance and tradition. A true icon of nautical design, it offers a rare opportunity: to make a classic sailboat a life project.

Designed by the famous naval architect German Frers and built by the prestigious Finnish shipyard Nautor's Swan, this sailboat is a good example of the very essence of high-end craftsmanship. It demonstrates the legendary knowhow that has made Swan's reputation: timeless design, precision engineering and unrivaled quality.