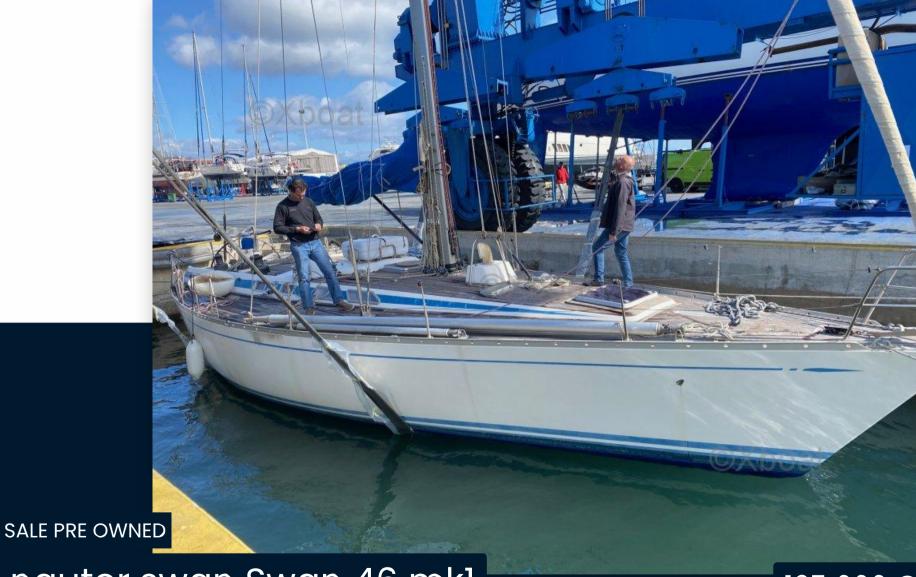

nautor swan Swan 46 mkl

135 000 € All Tax Included

## Description

XBOAT ref: 6003.Swan 46 - Timeless elegance and legendary performance

This Swan 46 is an exceptional sailboat designed for yachting enthusiasts who seek the perfect balance between performance, safety, elegance and tradition. A true icon of nautical design, it offers a rare opportunity: to make a classic sailboat a life project.

Designed by the famous naval architect German Frers and built by the prestigious Finnish shipyard Nautor's Swan, this sailboat is a good example of the very essence of high-end craftsmanship. It demonstrates the legendary knowhow that has made Swan's reputation: timeless design, precision engineering and unrivaled quality.