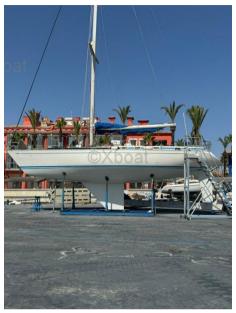

nautor swan Swan 46 mkl

135 000 € All Tax Included

## Description

XBOAT ref: 6003.Swan 46 - Timeless elegance and legendary performance

This Swan 46 is an exceptional sailboat designed for yachting enthusiasts who seek the perfect balance between performance, safety, elegance and tradition. A true icon of nautical design, it offers a rare opportunity: to make a classic sailboat a life project.