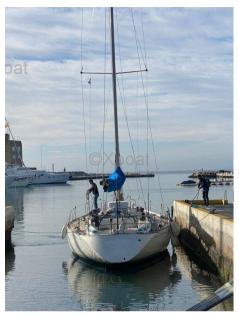

nautor swan Swan 46 mkl

135 000 € All Tax Included

## Description

XBOAT ref: 6003.Swan 46 - Timeless elegance and legendary performance

This Swan 46 is an exceptional sailboat designed for yachting enthusiasts who seek the perfect balance between performance, safety, elegance and tradition. A true icon of nautical design, it offers a rare opportunity: to make a classic sailboat a life project.

Designed by the famous naval architect German Frers and built by the prestigious Finnish shipyard Nautor's Swan, this sailboat is a good example of the very essence of high-end craftsmanship. It demonstrates the legendary knowhow that has made Swan's reputation: timeless design, precision engineering and unrivaled quality.