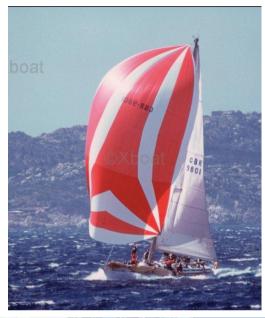

## Description

XBOAT ref: 6003.Swan 46 - Timeless elegance and legendary performance

This Swan 46 is an exceptional sailboat designed for yachting enthusiasts who seek the perfect balance between performance, safety, elegance and tradition. A true icon of nautical design, it offers a rare opportunity: to make a classic sailboat a life project.

## Main Features

Timeless and elegant design

The Swan 46 is unanimously recognized as one of German Frers' most emblematic models. Its clean lines and exceptional sailing performance make it a true reference in the world of high-end sailboats.