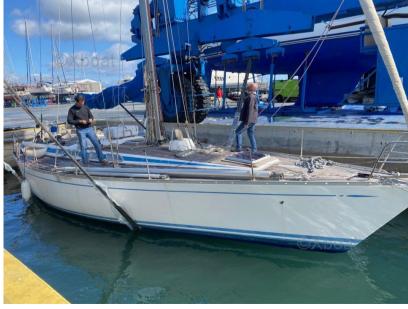

nautor swan Swan 46 mkl

135 000 € All Tax Included

## Description

XBOAT ref: 6003.Swan 46 - Timeless elegance and legendary performance

This Swan 46 is an exceptional sailboat designed for yachting enthusiasts who seek the perfect balance between performance, safety, elegance and tradition. A true icon of nautical design, it offers a rare opportunity: to make a classic sailboat a life project.

Designed by the famous naval architect German Frers and built by the prestigious Finnish shipyard Nautor's Swan, this sailboat is a good example of the very essence of high-end craftsmanship. It demonstrates the legendary knowhow that has made Swan's reputation: timeless design, precision engineering and unrivaled quality.