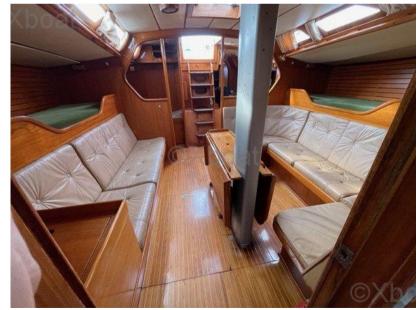

## Description

XBOAT ref: 6003.Swan 46 - Timeless elegance and legendary performance

This Swan 46 is an exceptional sailboat designed for yachting enthusiasts who seek the perfect balance between performance, safety, elegance and tradition. A true icon of nautical design, it offers a rare opportunity: to make a classic sailboat a life project.

Designed by the famous naval architect German Frers and built by the prestigious Finnish shipyard Nautor's Swan, this sailboat is a good example of the very essence of high-end craftsmanship. It demonstrates the legendary knowhow that has made Swan's reputation: timeless design, precision engineering and unrivaled quality.

## Main Features

Timeless and elegant design

The Swan 46 is unanimously recognized as one of German Frers' most emblematic models. Its clean lines and exceptional sailing performance make it a true reference in the world of high-end sailboats.