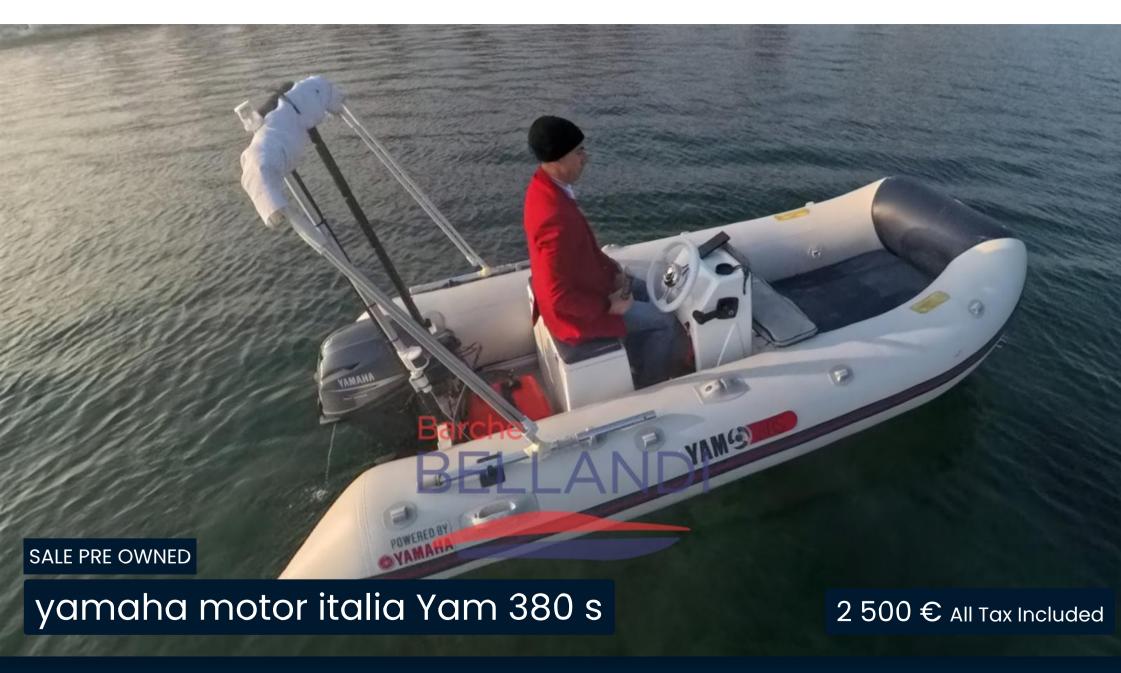

## Description

The Yam 380 S combined with the 15 horsepower Yamaha engine is an ideal solution both for those looking for a versatile and reliable tender for a larger boat, and for those who want to enter the nautical world with an economical and high-performance option. This inflatable boat combines functional design, ease of use, and superior performance, providing a safe and enjoyable boating experience.

Key features of the Yam 380 S

Length and space: With a length of 3.80 meters, it offers ample space on board, perfect for transporting up to 6 people comfortably. It is ideal for fast travel or recreational activities in coastal waters.

Lightweight: The low weight makes transport and launching extremely simple, making it ideal for those with practical needs.

15 hp Yamaha engine: Power and Efficiency

Reliable performance: Yamaha's 15 hp engine provides powerful yet manageable thrust, allowing the Yam 380 S to glide easily and reach high speeds for a vehicle of this size