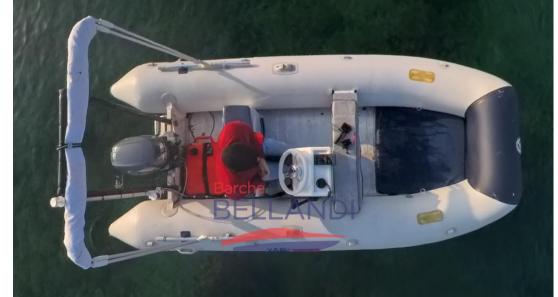

Key features of the Yam 380 S

Length and space: With a length of 3.80 meters, it offers ample space on board, perfect for transporting up to 6 people comfortably. It is ideal for fast travel or recreational activities in coastal waters.

Durable materials: Constructed from high-quality PVC fabrics, the Yam 380 S ensures resistance to wear, weathering, and salt, prolonging its durability.

Stability and handling: Thanks to the inflatable keel and rigid bottom, the dinghy ensures excellent stability even in moderate sea conditions, allowing for smooth and comfortable sailing.