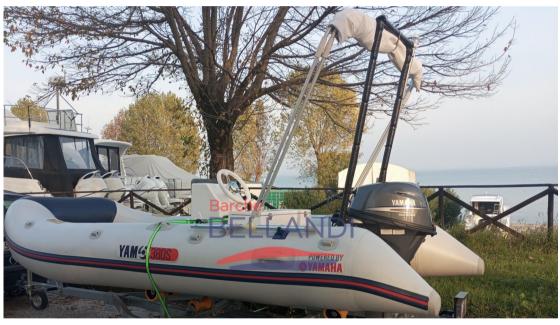

## Description

The Yam 380 S combined with the 15 horsepower Yamaha engine is an ideal solution both for those looking for a versatile and reliable tender for a larger boat, and for those who want to enter the nautical world with an economical and high-performance option. This inflatable boat combines functional design, ease of use, and superior performance, providing a safe and enjoyable boating experience.

Key features of the Yam 380 S

Length and space: With a length of 3.80 meters, it offers ample space on board, perfect for transporting up to 6 people comfortably. It is ideal for fast travel or recreational activities in coastal waters.

Lightweight: The low weight makes transport and launching extremely simple, making it ideal for those with practical needs.

15 hp Yamaha engine: Power and Efficiency

Reliable performance: Yamaha's 15 hp engine provides powerful yet manageable thrust, allowing the Yam 380 S to glide easily and reach high speeds for a vehicle of this size