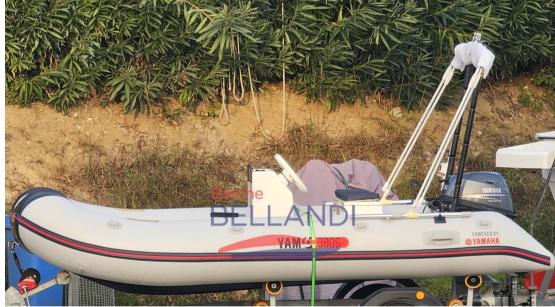

## Description

The Yam 380 S combined with the 15 horsepower Yamaha engine is an ideal solution both for those looking for a versatile and reliable tender for a larger boat, and for those who want to enter the nautical world with an economical and high-performance option. This inflatable boat combines functional design, ease of use, and superior performance, providing a safe and enjoyable boating experience.

Key features of the Yam 380 S

Length and space: With a length of 3.80 meters, it offers ample space on board, perfect for transporting up to 6 people comfortably. It is ideal for fast travel or recreational activities in coastal waters.

Lightweight: The low weight makes transport and launching extremely simple, making it ideal for those with practical needs.

15 hp Yamaha engine: Power and Efficiency

Reliable performance: Yamaha's 15 hp engine provides powerful yet manageable thrust, allowing the Yam 380 S to glide easily and reach high speeds for a vehicle of this size