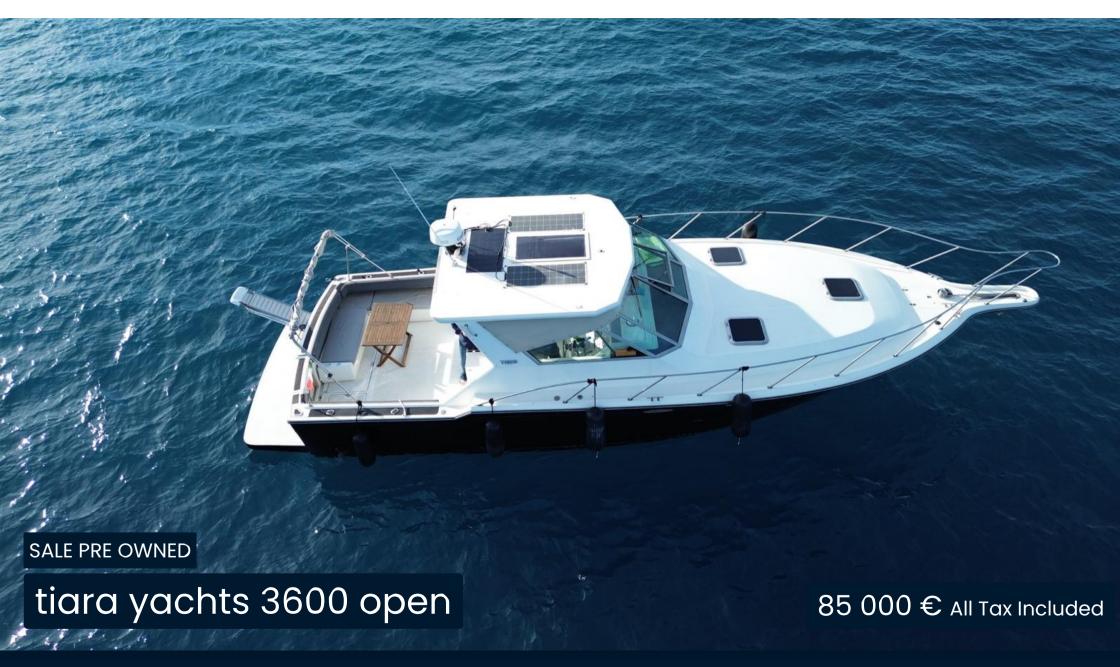

## Description

Tiara Yachts 3600 Open, YEAR 1989 major refitting

Discover the elegance and performance of the Tiara 3600 Open, a timeless boat, perfect for lovers of the sea and navigation. Built by the prestigious Tiara Yachts Shipyard, this unit is registered under the Italian flag

Technical Data:

Overall length: 12.75 m

Width: 4.21 m

Year of construction: 1989

Interiors:

Cabins: 2 cabins + sofa

Sleeps: 2+2+1

Bathrooms: 1

Hull color: Blue

**Engines:** 

Manufacturer: Caterpillar

Power: 238.5 kW Engine hours: 1430

Frainc Madal 2000 DIT