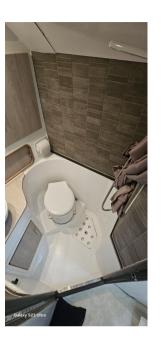

Technical Data:

Overall length: 12.75 m

Width: 4.21 m

Year of construction: 1989

Interiors:

Cabins: 2 cabins + sofa

Sleeps: 2+2+1

Bathrooms: 1

BERTHS BATHROOM(S)

2

**Engine room** 

ENGINE NUMBER OF ENGINES HORSE POWER (CV) ENGINE HOURS FUEL

Caterpillar 3208 2 x 325 1430 Diesel

Electricity / air conditioning

**ENGINE BATTERY** 

**Navigation equipment** 