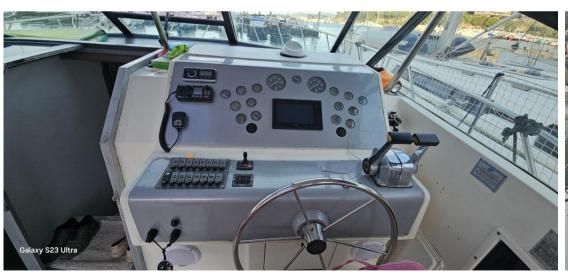

GPS RADAR VHF NAVIGATION COMPASS

SONAR ANCHOR

| Galley / Laundry / | <b>Entertainment</b> |
|--------------------|----------------------|
|--------------------|----------------------|

OVEN FRIDGE TV