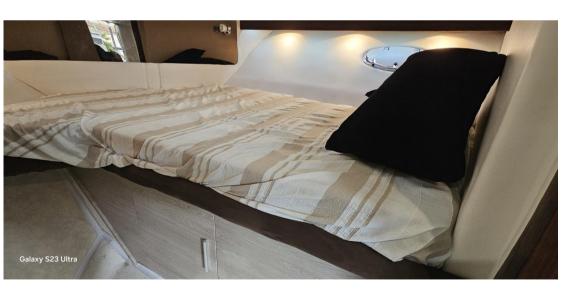

Technical Data:

Overall length: 12.75 m

Width: 4.21 m

Year of construction: 1989

Interiors:

Cabins: 2 cabins + sofa

Sleeps: 2+2+1

Bathrooms: 1