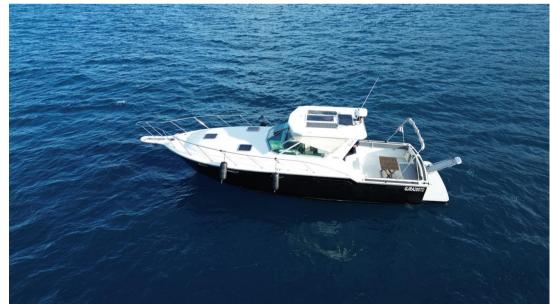

## Description

Tiara Yachts 3600 Open, YEAR 1989 major refitting

Discover the elegance and performance of the Tiara 3600 Open, a timeless boat, perfect for lovers of the sea and navigation. Built by the prestigious Tiara Yachts Shipyard, this unit is registered under the Italian flag

Hull color: Blue

**Engines:** 

Manufacturer: Caterpillar

Power: 238.5 kW Engine hours: 1430

Frainc Madal 2000 DIT