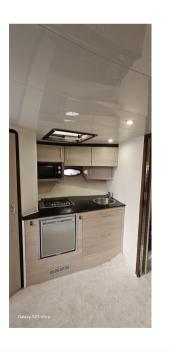

Technical Data:

Overall length: 12.75 m

Width: 4.21 m

Year of construction: 1989

Interiors:

Cabins: 2 cabins + sofa

Sleeps: 2+2+1

Bathrooms: 1

GPS RADAR VHF NAVIGATION COMPASS

SONAR ANCHOR

| Galley / Laundry / | <b>Entertainment</b> |
|--------------------|----------------------|
|--------------------|----------------------|

OVEN FRIDGE TV