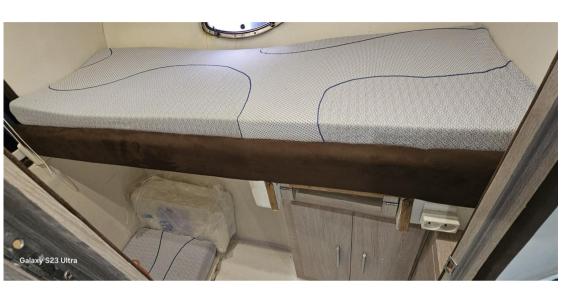

Technical Data:

Overall length: 12.75 m

Width: 4.21 m

Year of construction: 1989

Interiors:

Cabins: 2 cabins + sofa

Sleeps: 2+2+1

Bathrooms: 1

**ENGINE HOURS** 

1430

LENGTH

12.75

DRAFT

1.04

**CABINS** 

2