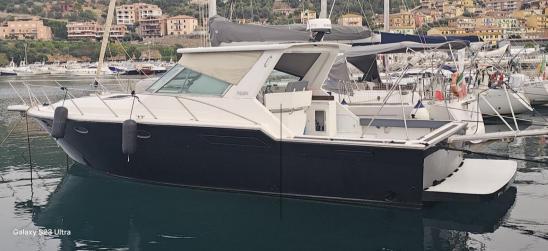

## Description

Tiara Yachts 3600 Open, YEAR 1989 major refitting

Discover the elegance and performance of the Tiara 3600 Open, a timeless boat, perfect for lovers of the sea and navigation. Built by the prestigious Tiara Yachts Shipyard, this unit is registered under the Italian flag

Technical Data:

Overall length: 12.75 m

Width: 4.21 m

Year of construction: 1989

Interiors:

Cabins: 2 cabins + sofa

Sleeps: 2+2+1

Bathrooms: 1

Hull color: Blue

**Engines:** 

Manufacturer: Caterpillar

Power: 238.5 kW Engine hours: 1430

Frainc Madal 2000 DIT