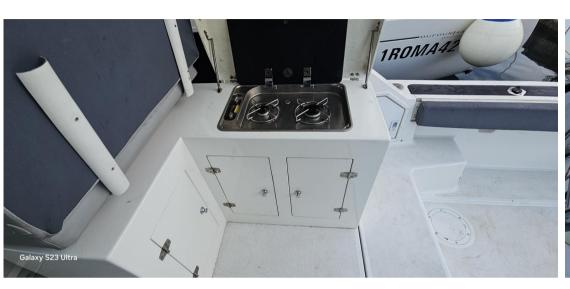

GPS RADAR VHF NAVIGATION COMPASS

SONAR ANCHOR

| Galley / Laundry / | <b>Entertainment</b> |
|--------------------|----------------------|
|--------------------|----------------------|

OVEN FRIDGE TV