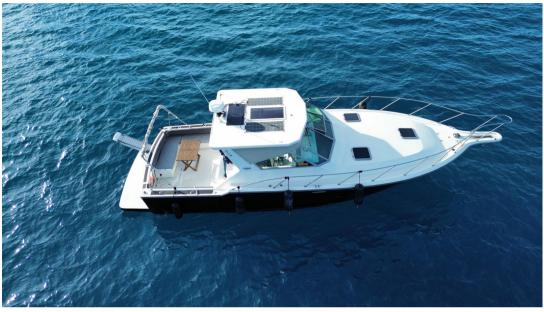

## Description

Tiara Yachts 3600 Open, YEAR 1989 major refitting

Discover the elegance and performance of the Tiara 3600 Open, a timeless boat, perfect for lovers of the sea and navigation. Built by the prestigious Tiara Yachts Shipyard, this unit is registered under the Italian flag

Technical Data:

Overall length: 12.75 m

Width: 4.21 m

Year of construction: 1989

Interiors:

Cabins: 2 cabins + sofa

Sleeps: 2+2+1

Bathrooms: 1