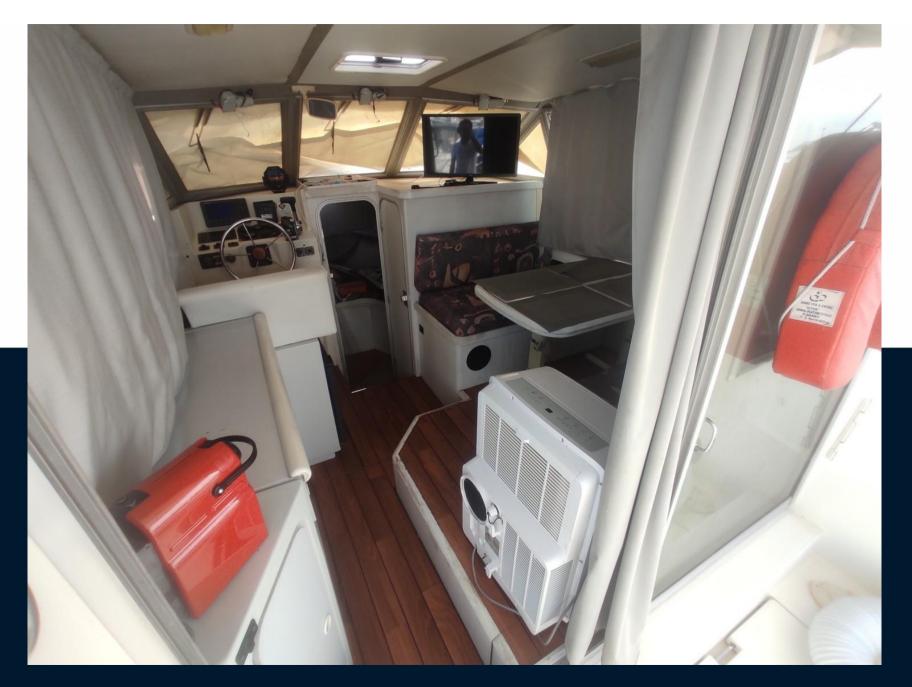

# gibert marine Jamaica 27

19 000 € All Tax Included

| General               |                                                     |                     |                |  |
|-----------------------|-----------------------------------------------------|---------------------|----------------|--|
| TYPE<br>motor boat    | BRAND<br>gibert marine                              | MODEL<br>Jamaica 27 |                |  |
| Building / facilities |                                                     |                     |                |  |
| AMOUNT OF CABINS      |                                                     |                     |                |  |
| Engine room           |                                                     |                     |                |  |
| engine<br>Volvo       | NUMBER OF ENGINES HORSE POWER (CV) $1 \times 200.0$ | ENGINE HOURS        | FUEL<br>Diesel |  |