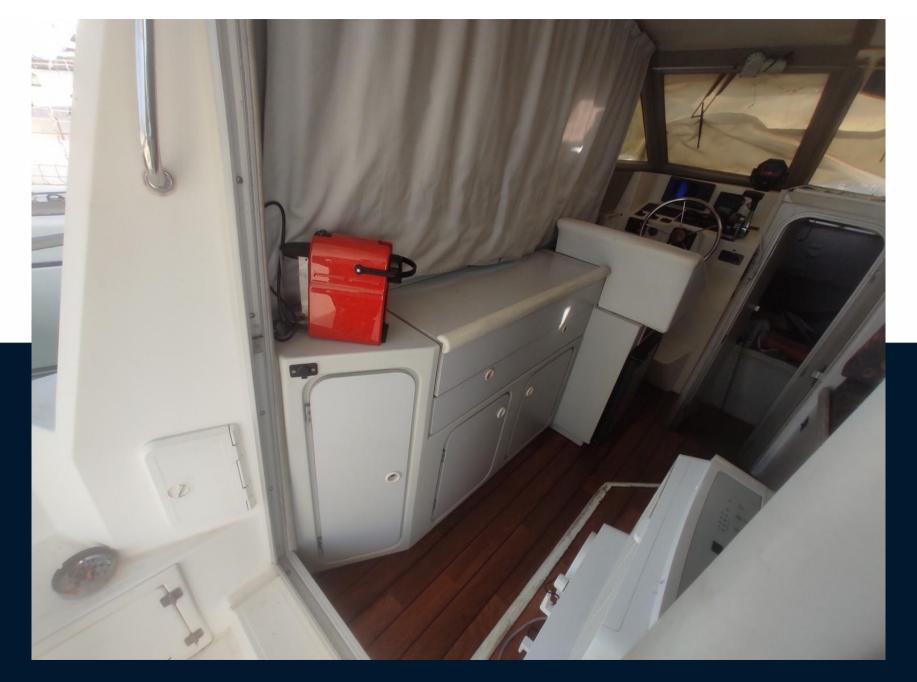

# gibert marine Jamaica 27

19 000 € All Tax Included

# Specifications

| YEAR   | LENGTH              | WIDTH        | DRAFT        |
|--------|---------------------|--------------|--------------|
| 1992   | 7.84                | 2.95         | 0.50         |
| CABINS | ENGINE MANUFACTURER | ENGINE HOURS | HORSE POWER  |
| 1      | Volvo               | 400          | 1 X 200.0 CV |

| General               |                                                     |                     |                |  |
|-----------------------|-----------------------------------------------------|---------------------|----------------|--|
| TYPE<br>motor boat    | BRAND<br>gibert marine                              | MODEL<br>Jamaica 27 |                |  |
| Building / facilities |                                                     |                     |                |  |
| AMOUNT OF CABINS      |                                                     |                     |                |  |
| Engine room           |                                                     |                     |                |  |
| engine<br>Volvo       | NUMBER OF ENGINES HORSE POWER (CV) $1 \times 200.0$ | ENGINE HOURS        | FUEL<br>Diesel |  |