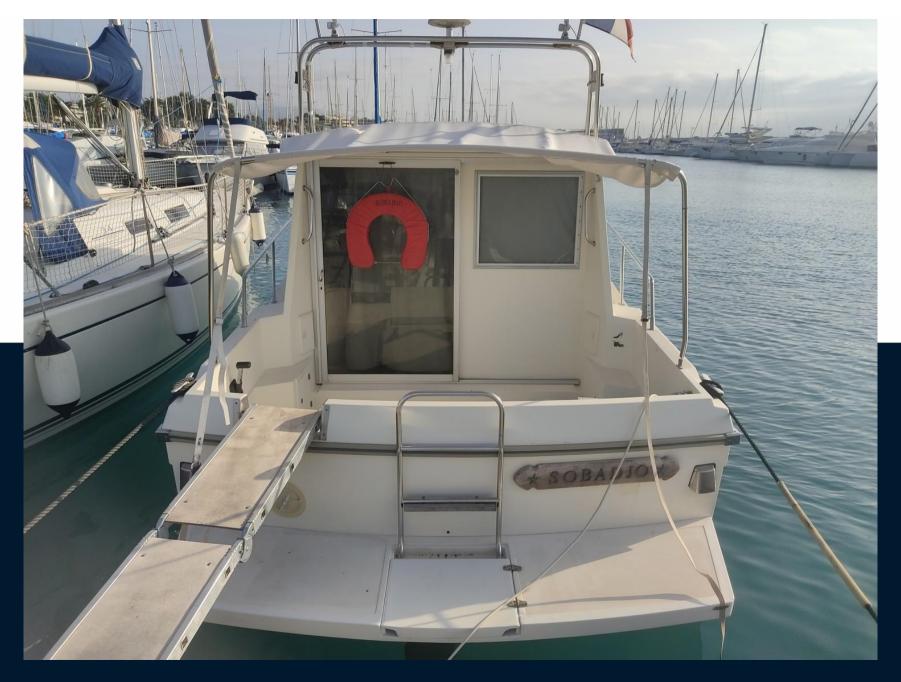

# gibert marine Jamaica 27

19 000 € All Tax Included

| General               |                                                     |                     |                |  |
|-----------------------|-----------------------------------------------------|---------------------|----------------|--|
| TYPE<br>motor boat    | BRAND<br>gibert marine                              | MODEL<br>Jamaica 27 |                |  |
| Building / facilities |                                                     |                     |                |  |
| AMOUNT OF CABINS      |                                                     |                     |                |  |
| Engine room           |                                                     |                     |                |  |
| engine<br>Volvo       | NUMBER OF ENGINES HORSE POWER (CV) $1 \times 200.0$ | ENGINE HOURS        | FUEL<br>Diesel |  |