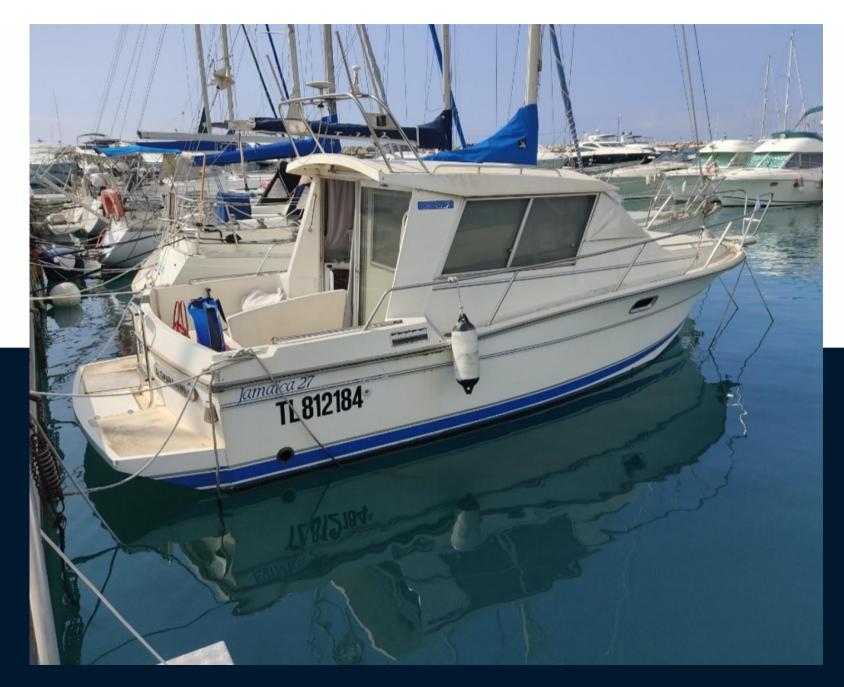

# gibert marine Jamaica 27

19 000 € All Tax Included

| General               |                                                     |                     |                |  |
|-----------------------|-----------------------------------------------------|---------------------|----------------|--|
| TYPE<br>motor boat    | BRAND<br>gibert marine                              | MODEL<br>Jamaica 27 |                |  |
| Building / facilities |                                                     |                     |                |  |
| AMOUNT OF CABINS      |                                                     |                     |                |  |
| Engine room           |                                                     |                     |                |  |
| engine<br>Volvo       | NUMBER OF ENGINES HORSE POWER (CV) $1 \times 200.0$ | ENGINE HOURS        | FUEL<br>Diesel |  |