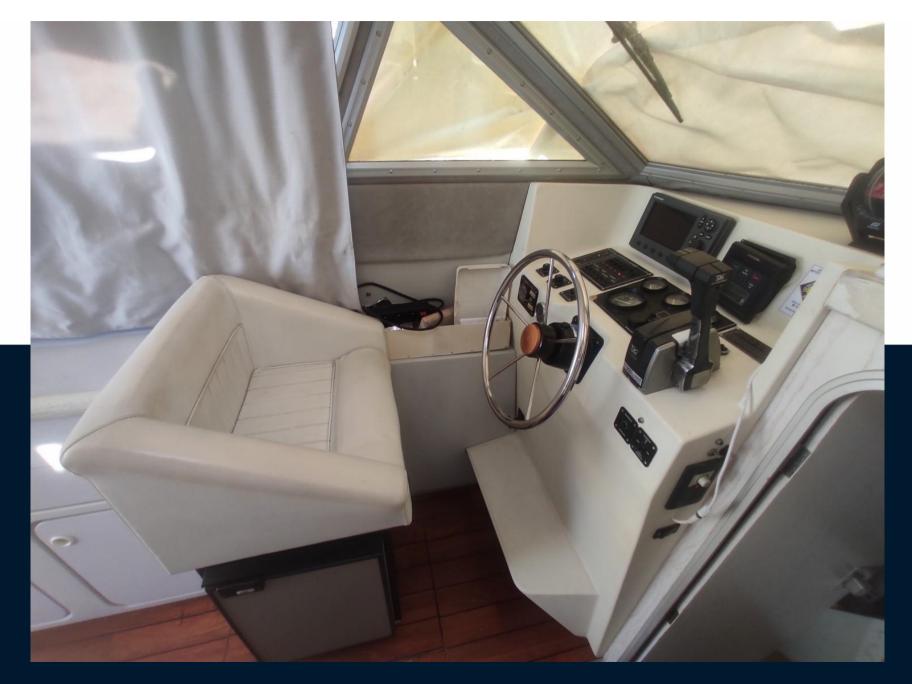

# gibert marine Jamaica 27

19 000 € All Tax Included

# Specifications

| YEAR   | LENGTH              | WIDTH        | DRAFT        |
|--------|---------------------|--------------|--------------|
| 1992   | 7.84                | 2.95         | 0.50         |
| CABINS | ENGINE MANUFACTURER | ENGINE HOURS | HORSE POWER  |
| 1      | Volvo               | 400          | 1 X 200.0 CV |

| General               |                                                     |                     |                |  |
|-----------------------|-----------------------------------------------------|---------------------|----------------|--|
| TYPE<br>motor boat    | BRAND<br>gibert marine                              | MODEL<br>Jamaica 27 |                |  |
| Building / facilities |                                                     |                     |                |  |
| AMOUNT OF CABINS      |                                                     |                     |                |  |
| Engine room           |                                                     |                     |                |  |
| engine<br>Volvo       | NUMBER OF ENGINES HORSE POWER (CV) $1 \times 200.0$ | ENGINE HOURS        | FUEL<br>Diesel |  |