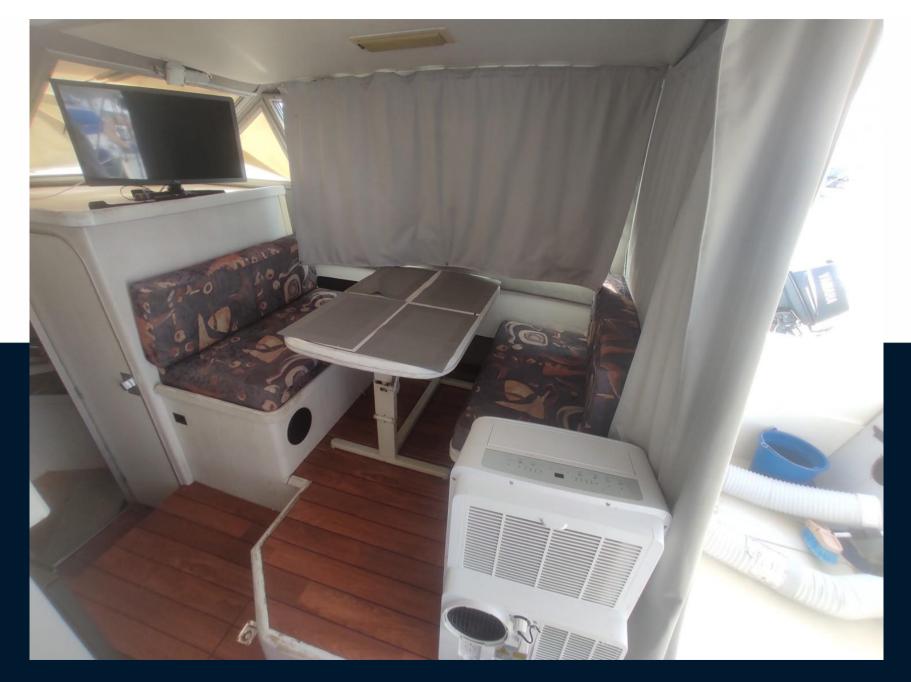

# gibert marine Jamaica 27

19 000 € All Tax Included

| General               |                                                     |                     |                |  |
|-----------------------|-----------------------------------------------------|---------------------|----------------|--|
| TYPE<br>motor boat    | BRAND<br>gibert marine                              | MODEL<br>Jamaica 27 |                |  |
| Building / facilities |                                                     |                     |                |  |
| AMOUNT OF CABINS      |                                                     |                     |                |  |
| Engine room           |                                                     |                     |                |  |
| engine<br>Volvo       | NUMBER OF ENGINES HORSE POWER (CV) $1 \times 200.0$ | ENGINE HOURS        | FUEL<br>Diesel |  |