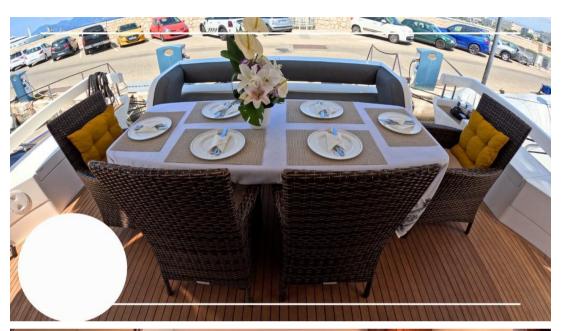

## Description

This model Pearl 60 boasts the new contemporary 'open plan' layout and oozes style and sophistication. The stunning interior is finished in American Walnut joinery with black granite and Avonite surfaces, contemporary fittings & almond Ultra Leather upholstery. This luxury aft cabin motor yacht is remarkably spacious with four sumptuous cabins and exhilarating performance. Her power comes from 2 Volvo Penta engines with silky smooth power and comfortable cruising.