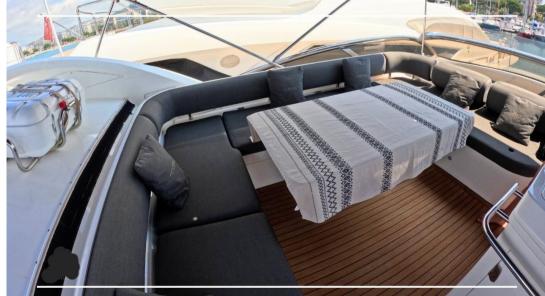

## Description

This model Pearl 60 boasts the new contemporary 'open plan' layout and oozes style and sophistication. The stunning interior is finished in American Walnut joinery with black granite and Avonite surfaces, contemporary fittings & almond Ultra Leather upholstery. This luxury aft cabin motor yacht is remarkably spacious with four sumptuous cabins and exhilarating performance. Her power comes from 2 Volvo Penta engines with silky smooth power and comfortable cruising.