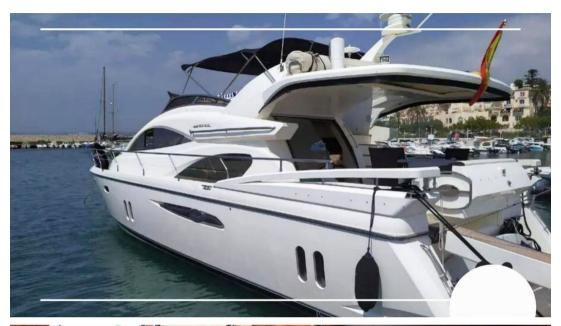

## Description

This model Pearl 60 boasts the new contemporary 'open plan' layout and oozes style and sophistication. The stunning interior is finished in American Walnut joinery with black granite and Avonite surfaces, contemporary fittings & almond Ultra Leather upholstery. This luxury aft cabin motor yacht is remarkably spacious with four sumptuous cabins and exhilarating performance. Her power comes from 2 Volvo Penta engines with silky smooth power and comfortable cruising.