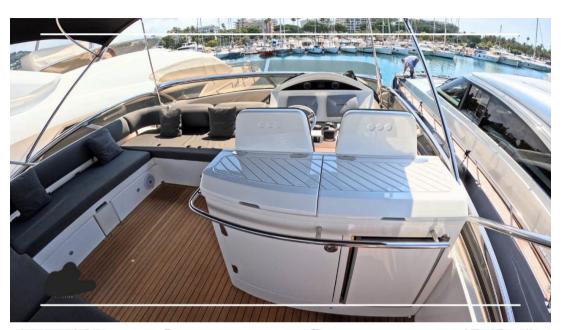

## Description

This model Pearl 60 boasts the new contemporary 'open plan' layout and oozes style and sophistication. The stunning interior is finished in American Walnut joinery with black granite and Avonite surfaces, contemporary fittings & almond Ultra Leather upholstery. This luxury aft cabin motor yacht is remarkably spacious with four sumptuous cabins and exhilarating performance. Her power comes from 2 Volvo Penta engines with silky smooth power and comfortable cruising.