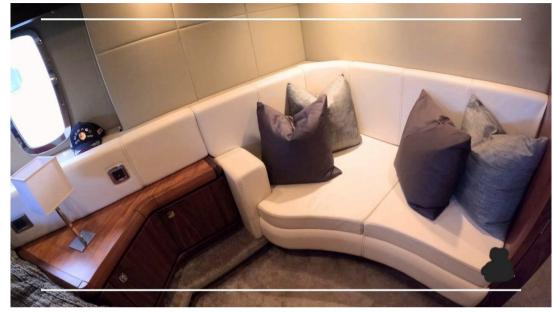

## Description

This model Pearl 60 boasts the new contemporary 'open plan' layout and oozes style and sophistication. The stunning interior is finished in American Walnut joinery with black granite and Avonite surfaces, contemporary fittings & almond Ultra Leather upholstery. This luxury aft cabin motor yacht is remarkably spacious with four sumptuous cabins and exhilarating performance. Her power comes from 2 Volvo Penta engines with silky smooth power and comfortable cruising.