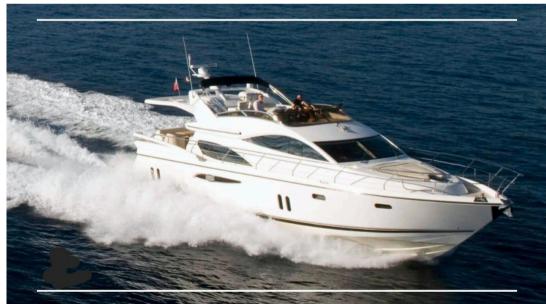

## Description

This model Pearl 60 boasts the new contemporary 'open plan' layout and oozes style and sophistication. The stunning interior is finished in American Walnut joinery with black granite and Avonite surfaces, contemporary fittings & almond Ultra Leather upholstery. This luxury aft cabin motor yacht is remarkably spacious with four sumptuous cabins and exhilarating performance. Her power comes from 2 Volvo Penta engines with silky smooth power and comfortable cruising.