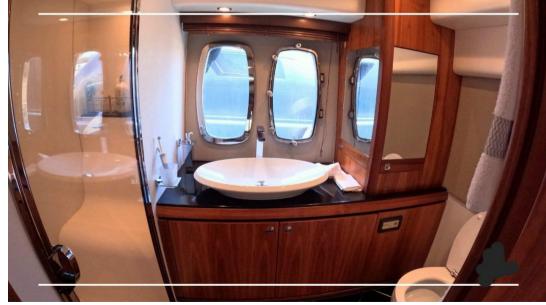

## Description

This model Pearl 60 boasts the new contemporary 'open plan' layout and oozes style and sophistication. The stunning interior is finished in American Walnut joinery with black granite and Avonite surfaces, contemporary fittings & almond Ultra Leather upholstery. This luxury aft cabin motor yacht is remarkably spacious with four sumptuous cabins and exhilarating performance. Her power comes from 2 Volvo Penta engines with silky smooth power and comfortable cruising.