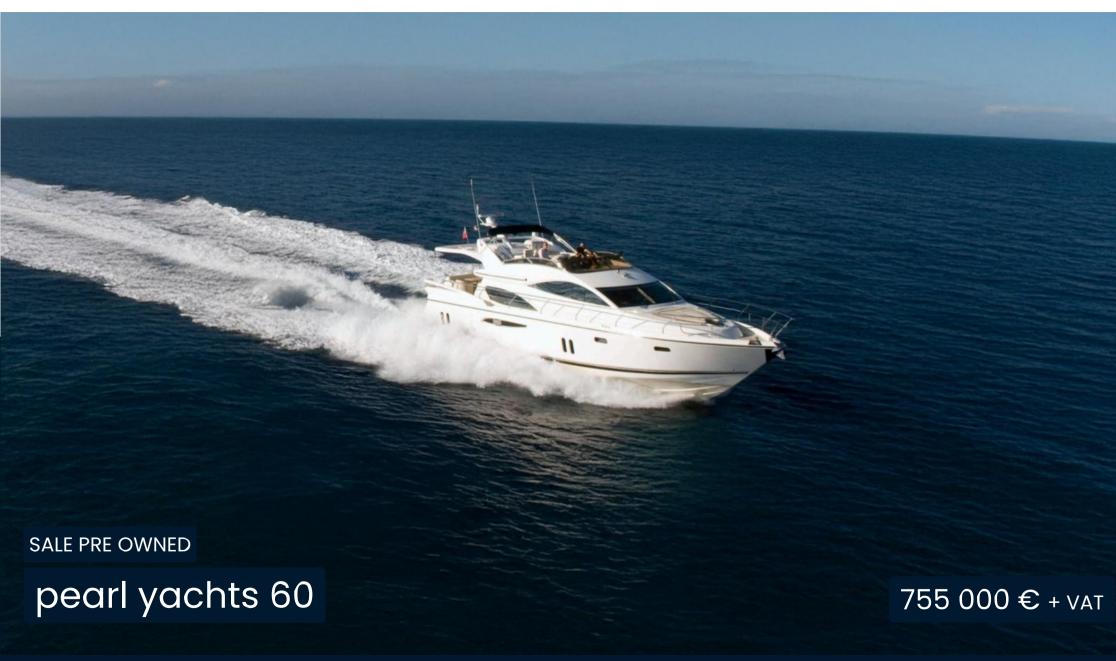

## Description

This model Pearl 60 boasts the new contemporary 'open plan' layout and oozes style and sophistication. The stunning interior is finished in American Walnut joinery with black granite and Avonite surfaces, contemporary fittings & almond Ultra Leather upholstery. This luxury aft cabin motor yacht is remarkably spacious with four sumptuous cabins and exhilarating performance. Her power comes from 2 Volvo Penta engines with silky smooth power and comfortable cruising.

| ТҮРЕ                               | BRAND               | MODEL          | CURRENT LOCATION |  |
|------------------------------------|---------------------|----------------|------------------|--|
| motorboat                          | pearl yachts        | 60             | France           |  |
| Dimensions / Performance           |                     |                |                  |  |
| FUEL CAPACITY (L)                  | CRUISING SPEED (ND) | TOP SPEED (ND) |                  |  |
| 2800                               | 23                  | 28             |                  |  |
| Building / facilities              |                     |                |                  |  |
| HULL MATERIAL                      | AMOUNT OF CABINS    |                |                  |  |
| GRP                                | 4                   |                |                  |  |
| Engine room                        |                     |                |                  |  |
| NUMBER OF ENGINES HORSE POWER (CV) | ENGINE HOURS        | FUEL           |                  |  |