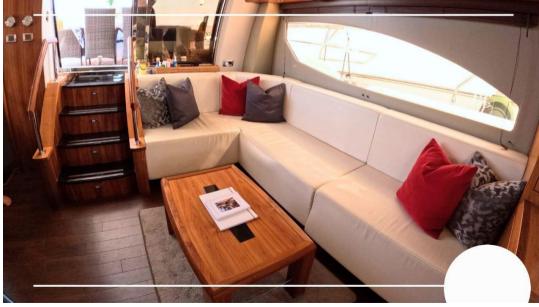

## Description

This model Pearl 60 boasts the new contemporary 'open plan' layout and oozes style and sophistication. The stunning interior is finished in American Walnut joinery with black granite and Avonite surfaces, contemporary fittings & almond Ultra Leather upholstery. This luxury aft cabin motor yacht is remarkably spacious with four sumptuous cabins and exhilarating performance. Her power comes from 2 Volvo Penta engines with silky smooth power and comfortable cruising.