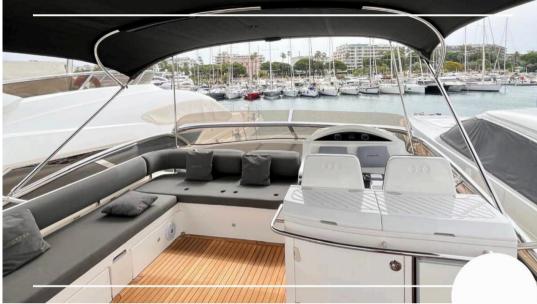

## Description

This model Pearl 60 boasts the new contemporary 'open plan' layout and oozes style and sophistication. The stunning interior is finished in American Walnut joinery with black granite and Avonite surfaces, contemporary fittings & almond Ultra Leather upholstery. This luxury aft cabin motor yacht is remarkably spacious with four sumptuous cabins and exhilarating performance. Her power comes from 2 Volvo Penta engines with silky smooth power and comfortable cruising.