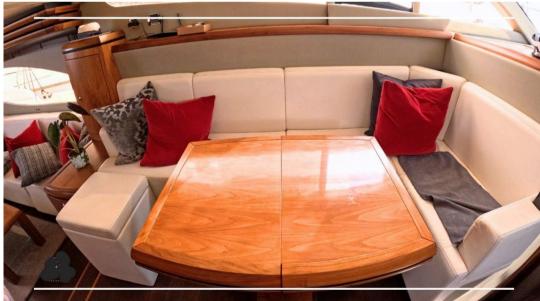

## Description

This model Pearl 60 boasts the new contemporary 'open plan' layout and oozes style and sophistication. The stunning interior is finished in American Walnut joinery with black granite and Avonite surfaces, contemporary fittings & almond Ultra Leather upholstery. This luxury aft cabin motor yacht is remarkably spacious with four sumptuous cabins and exhilarating performance. Her power comes from 2 Volvo Penta engines with silky smooth power and comfortable cruising.