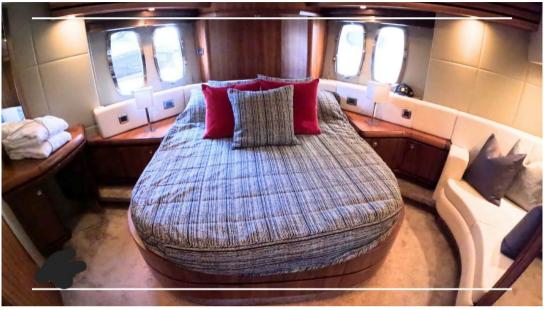

## Description

This model Pearl 60 boasts the new contemporary 'open plan' layout and oozes style and sophistication. The stunning interior is finished in American Walnut joinery with black granite and Avonite surfaces, contemporary fittings & almond Ultra Leather upholstery. This luxury aft cabin motor yacht is remarkably spacious with four sumptuous cabins and exhilarating performance. Her power comes from 2 Volvo Penta engines with silky smooth power and comfortable cruising.