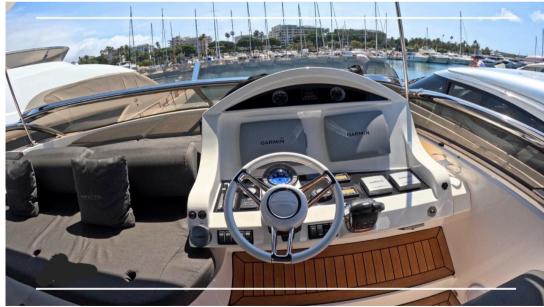

## Description

This model Pearl 60 boasts the new contemporary 'open plan' layout and oozes style and sophistication. The stunning interior is finished in American Walnut joinery with black granite and Avonite surfaces, contemporary fittings & almond Ultra Leather upholstery. This luxury aft cabin motor yacht is remarkably spacious with four sumptuous cabins and exhilarating performance. Her power comes from 2 Volvo Penta engines with silky smooth power and comfortable cruising.