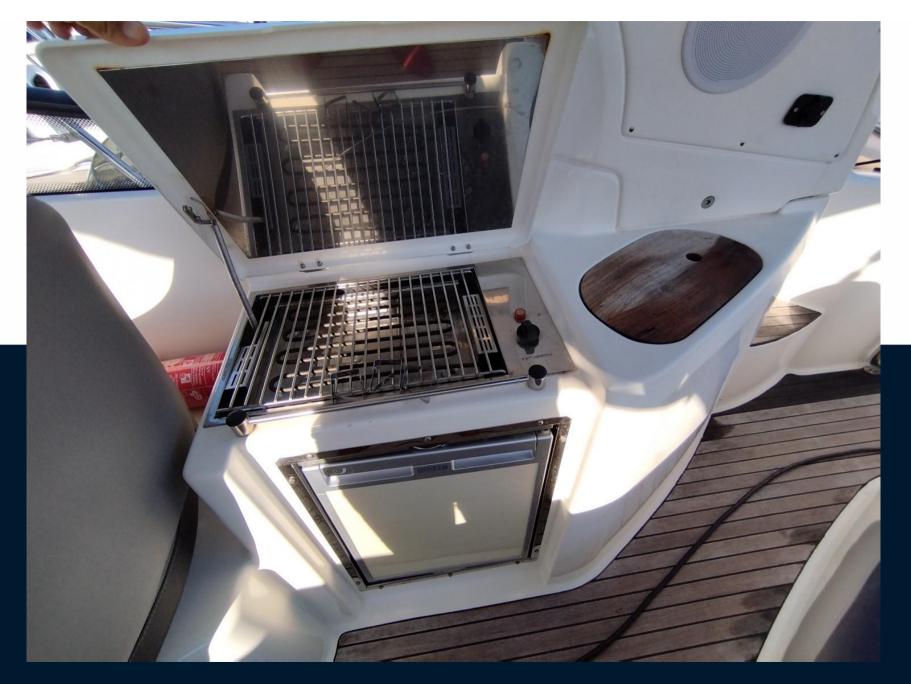

#### Specifications

| YEAR   | LENGTH              | WIDTH        | DRAFT        |
|--------|---------------------|--------------|--------------|
| 2010   | 8.35                | 2.96         | 0.90         |
| CABINS | ENGINE MANUFACTURER | ENGINE HOURS | HORSE POWER  |
| 1      | Volvo Penta         | 385          | 2 X 225.0 CV |

| General               |                                    |                           |  |
|-----------------------|------------------------------------|---------------------------|--|
| TYPE<br>motor boat    | <sup>BRAND</sup><br>bavaria yachts | MODEL<br>Bavaria 28 sport |  |
|                       | buvunu yuchts                      | Bavana zo sport           |  |
| Building / facilities |                                    |                           |  |
| AMOUNT OF CABINS      |                                    |                           |  |
| 1                     |                                    |                           |  |
|                       |                                    |                           |  |
| Engine room           |                                    |                           |  |
| ENGINE                | NUMBER OF ENGINES HORSE POWER (CV) | ENGINE HOURS              |  |
| Volvo Penta           | 2 x 225.0                          | 385                       |  |
|                       |                                    |                           |  |