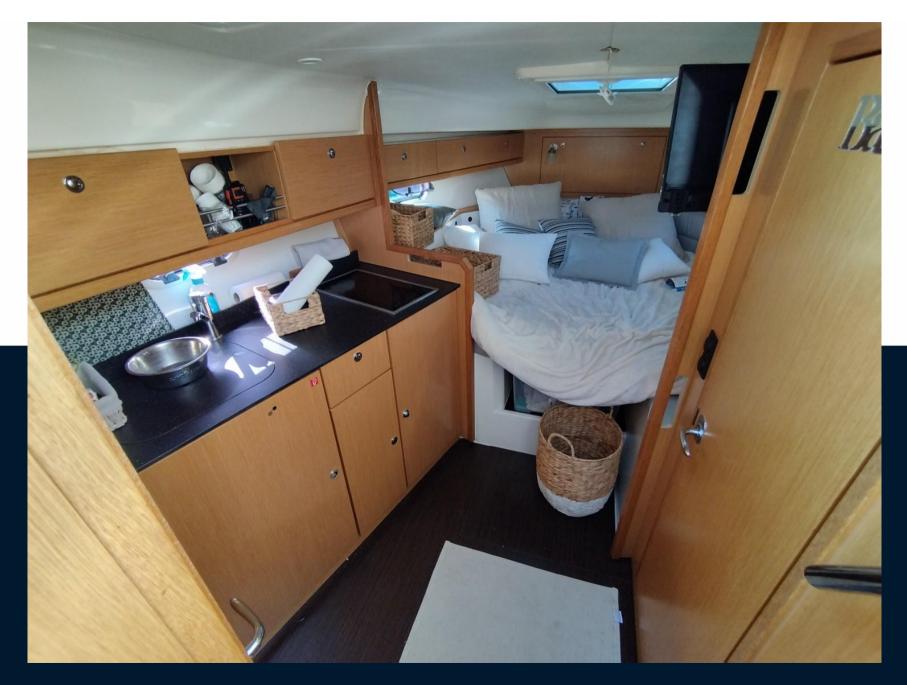

#### Specifications

| YEAR   | LENGTH              | WIDTH        | DRAFT        |
|--------|---------------------|--------------|--------------|
| 2010   | 8.35                | 2.96         | 0.90         |
| CABINS | ENGINE MANUFACTURER | ENGINE HOURS | HORSE POWER  |
| 1      | Volvo Penta         | 385          | 2 X 225.0 CV |

| General               |                                    |                           |  |
|-----------------------|------------------------------------|---------------------------|--|
| TYPE<br>motor boat    | <sup>BRAND</sup><br>bavaria yachts | MODEL<br>Bavaria 28 sport |  |
|                       | buvunu yuchts                      | Bavana zo sport           |  |
| Building / facilities |                                    |                           |  |
| AMOUNT OF CABINS      |                                    |                           |  |
| 1                     |                                    |                           |  |
|                       |                                    |                           |  |
| Engine room           |                                    |                           |  |
| ENGINE                | NUMBER OF ENGINES HORSE POWER (CV) | ENGINE HOURS              |  |
| Volvo Penta           | 2 x 225.0                          | 385                       |  |
|                       |                                    |                           |  |