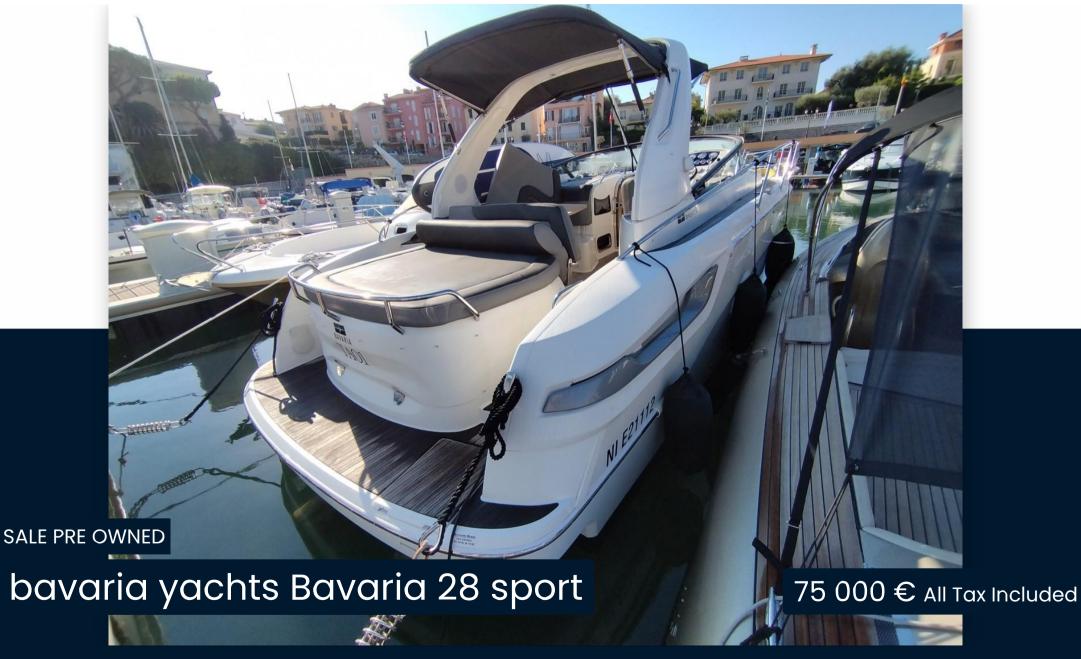

#### Specifications

| YEAR   | LENGTH              | WIDTH        | DRAFT        |
|--------|---------------------|--------------|--------------|
| 2010   | 8.35                | 2.96         | 0.90         |
| CABINS | ENGINE MANUFACTURER | ENGINE HOURS | HORSE POWER  |
| 1      | Volvo Penta         | 385          | 2 X 225.0 CV |

| General               |                                    |                           |  |
|-----------------------|------------------------------------|---------------------------|--|
| TYPE<br>motor boat    | <sup>BRAND</sup><br>bavaria yachts | MODEL<br>Bavaria 28 sport |  |
|                       | buvunu yuchts                      | Bavana zo sport           |  |
| Building / facilities |                                    |                           |  |
| AMOUNT OF CABINS      |                                    |                           |  |
| 1                     |                                    |                           |  |
|                       |                                    |                           |  |
| Engine room           |                                    |                           |  |
| ENGINE                | NUMBER OF ENGINES HORSE POWER (CV) | ENGINE HOURS              |  |
| Volvo Penta           | 2 x 225.0                          | 385                       |  |
|                       |                                    |                           |  |