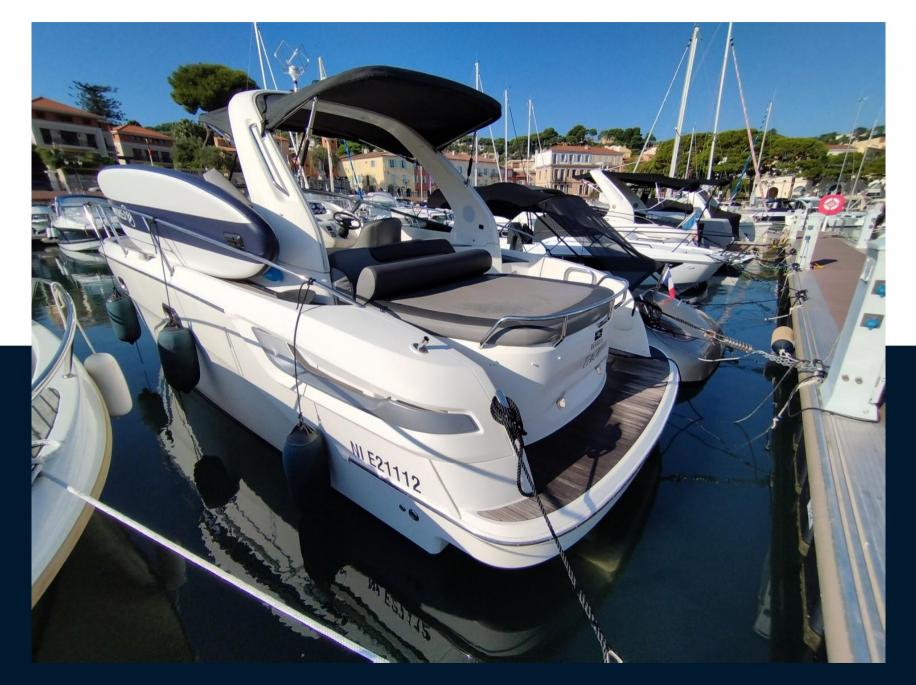

#### Specifications

| YEAR   | LENGTH              | WIDTH        | DRAFT        |
|--------|---------------------|--------------|--------------|
| 2010   | 8.35                | 2.96         | 0.90         |
| CABINS | ENGINE MANUFACTURER | ENGINE HOURS | HORSE POWER  |
| 1      | Volvo Penta         | 385          | 2 X 225.0 CV |

| General               |                                    |                           |  |
|-----------------------|------------------------------------|---------------------------|--|
| TYPE<br>motor boat    | <sup>BRAND</sup><br>bavaria yachts | MODEL<br>Bavaria 28 sport |  |
|                       | buvunu yuchts                      | Bavana zo sport           |  |
| Building / facilities |                                    |                           |  |
| AMOUNT OF CABINS      |                                    |                           |  |
| 1                     |                                    |                           |  |
|                       |                                    |                           |  |
| Engine room           |                                    |                           |  |
| ENGINE                | NUMBER OF ENGINES HORSE POWER (CV) | ENGINE HOURS              |  |
| Volvo Penta           | 2 x 225.0                          | 385                       |  |
|                       |                                    |                           |  |