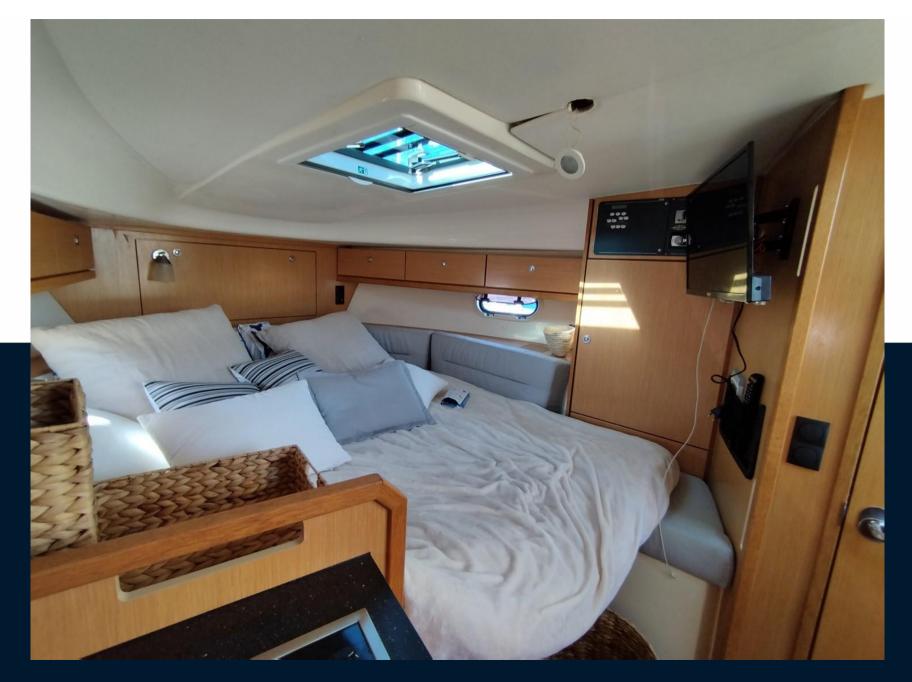

#### Specifications

| YEAR   | LENGTH              | WIDTH        | DRAFT        |
|--------|---------------------|--------------|--------------|
| 2010   | 8.35                | 2.96         | 0.90         |
| CABINS | ENGINE MANUFACTURER | ENGINE HOURS | HORSE POWER  |
| 1      | Volvo Penta         | 385          | 2 X 225.0 CV |

| General               |                                    |                           |  |
|-----------------------|------------------------------------|---------------------------|--|
| TYPE<br>motor boat    | <sup>BRAND</sup><br>bavaria yachts | MODEL<br>Bavaria 28 sport |  |
|                       | buvunu yuchts                      | Bavana zo sport           |  |
| Building / facilities |                                    |                           |  |
| AMOUNT OF CABINS      |                                    |                           |  |
| 1                     |                                    |                           |  |
|                       |                                    |                           |  |
| Engine room           |                                    |                           |  |
| ENGINE                | NUMBER OF ENGINES HORSE POWER (CV) | ENGINE HOURS              |  |
| Volvo Penta           | 2 x 225.0                          | 385                       |  |
|                       |                                    |                           |  |