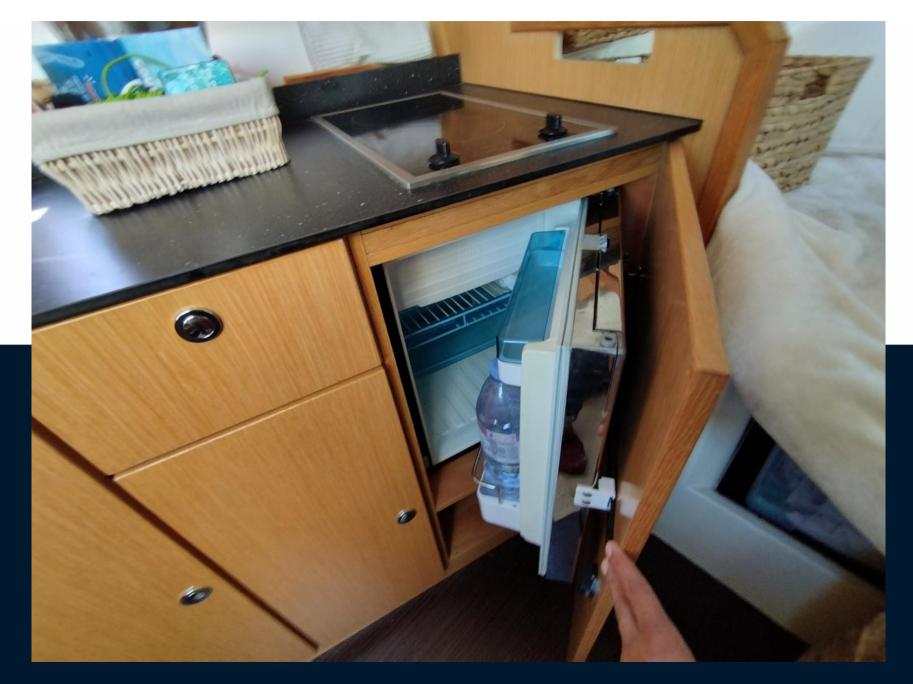

| General               |                                    |                           |  |
|-----------------------|------------------------------------|---------------------------|--|
| TYPE<br>motor boat    | <sup>BRAND</sup><br>bavaria yachts | MODEL<br>Bavaria 28 sport |  |
|                       | buvunu yuchts                      | Bavana zo sport           |  |
| Building / facilities |                                    |                           |  |
| AMOUNT OF CABINS      |                                    |                           |  |
| 1                     |                                    |                           |  |
|                       |                                    |                           |  |
| Engine room           |                                    |                           |  |
| ENGINE                | NUMBER OF ENGINES HORSE POWER (CV) | ENGINE HOURS              |  |
| Volvo Penta           | 2 x 225.0                          | 385                       |  |
|                       |                                    |                           |  |