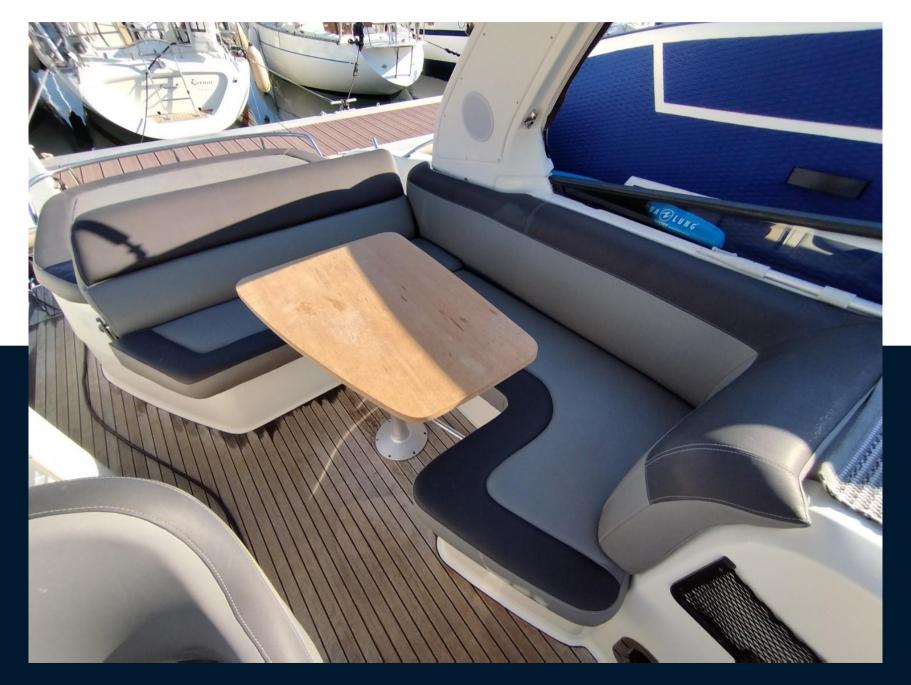

| General               |                                    |                           |  |
|-----------------------|------------------------------------|---------------------------|--|
| TYPE<br>motor boat    | <sup>BRAND</sup><br>bavaria yachts | MODEL<br>Bavaria 28 sport |  |
|                       | buvunu yuchts                      | Bavana zo sport           |  |
| Building / facilities |                                    |                           |  |
| AMOUNT OF CABINS      |                                    |                           |  |
| 1                     |                                    |                           |  |
|                       |                                    |                           |  |
| Engine room           |                                    |                           |  |
| ENGINE                | NUMBER OF ENGINES HORSE POWER (CV) | ENGINE HOURS              |  |
| Volvo Penta           | 2 x 225.0                          | 385                       |  |
|                       |                                    |                           |  |