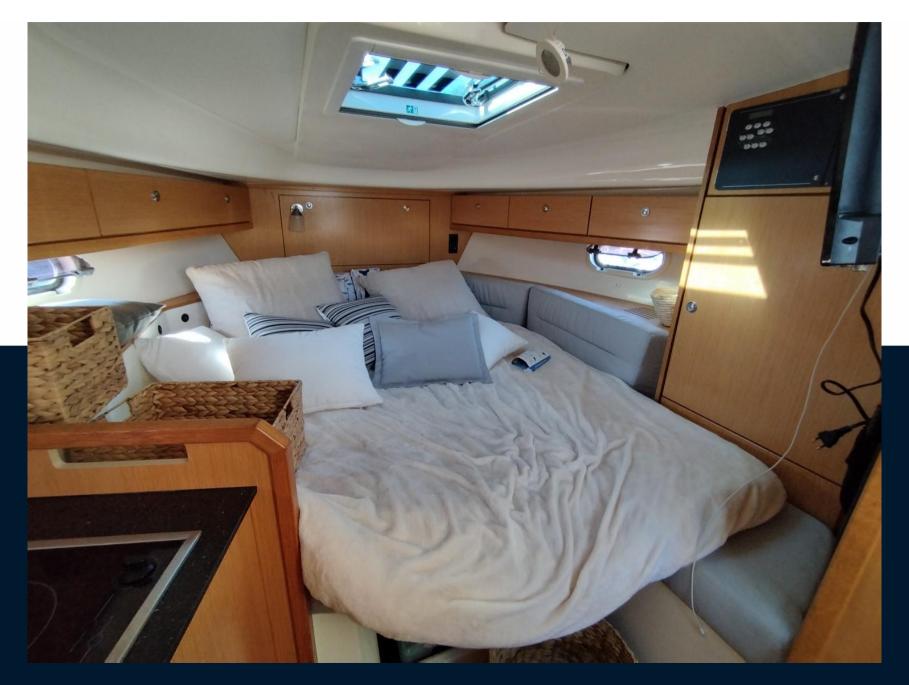

#### Specifications

| YEAR   | LENGTH              | WIDTH        | DRAFT        |
|--------|---------------------|--------------|--------------|
| 2010   | 8.35                | 2.96         | 0.90         |
| CABINS | ENGINE MANUFACTURER | ENGINE HOURS | HORSE POWER  |
| 1      | Volvo Penta         | 385          | 2 X 225.0 CV |

| General               |                                    |                           |  |
|-----------------------|------------------------------------|---------------------------|--|
| TYPE<br>motor boat    | <sup>BRAND</sup><br>bavaria yachts | MODEL<br>Bavaria 28 sport |  |
|                       | buvunu yuchts                      | Bavana zo sport           |  |
| Building / facilities |                                    |                           |  |
| AMOUNT OF CABINS      |                                    |                           |  |
| 1                     |                                    |                           |  |
|                       |                                    |                           |  |
| Engine room           |                                    |                           |  |
| ENGINE                | NUMBER OF ENGINES HORSE POWER (CV) | ENGINE HOURS              |  |
| Volvo Penta           | 2 x 225.0                          | 385                       |  |
|                       |                                    |                           |  |