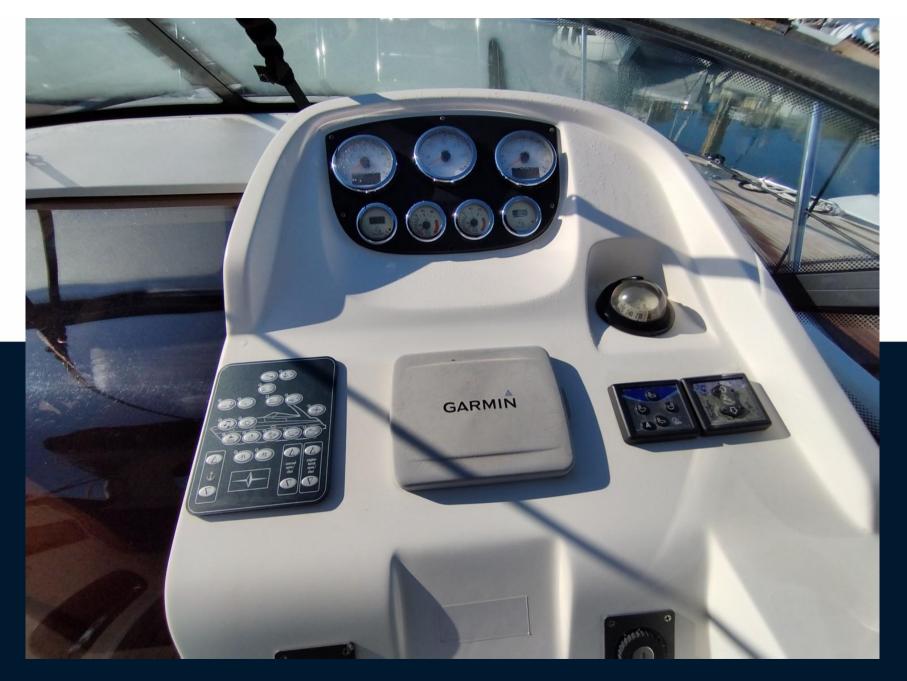

| General               |                                    |                           |  |
|-----------------------|------------------------------------|---------------------------|--|
| TYPE<br>motor boat    | <sup>BRAND</sup><br>bavaria yachts | MODEL<br>Bavaria 28 sport |  |
|                       | buvunu yuchts                      | Bavana zo sport           |  |
| Building / facilities |                                    |                           |  |
| AMOUNT OF CABINS      |                                    |                           |  |
| 1                     |                                    |                           |  |
|                       |                                    |                           |  |
| Engine room           |                                    |                           |  |
| ENGINE                | NUMBER OF ENGINES HORSE POWER (CV) | ENGINE HOURS              |  |
| Volvo Penta           | 2 x 225.0                          | 385                       |  |
|                       |                                    |                           |  |