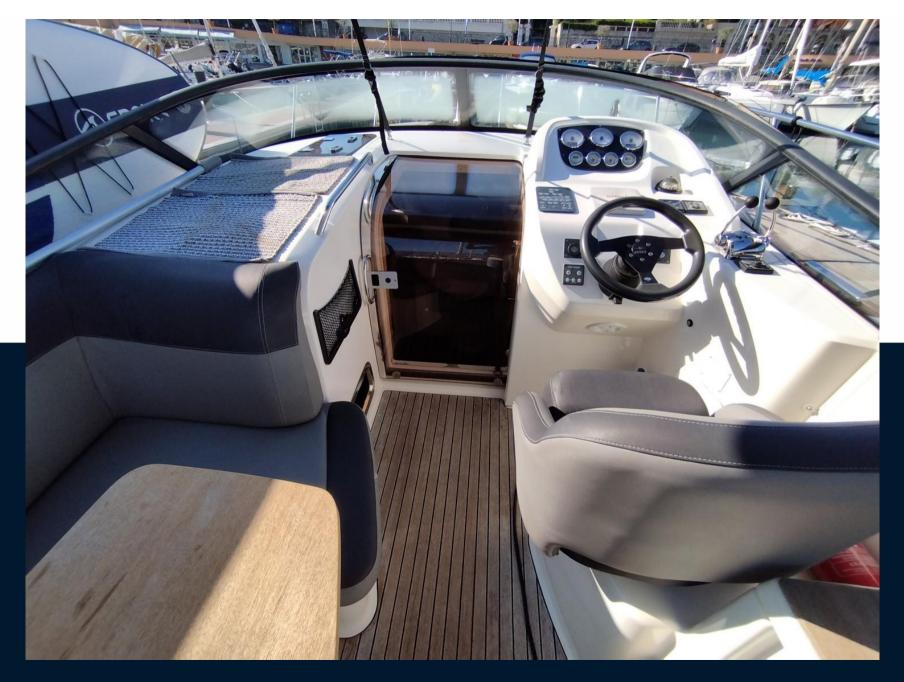

| General               |                                    |                           |  |
|-----------------------|------------------------------------|---------------------------|--|
| TYPE<br>motor boat    | <sup>BRAND</sup><br>bavaria yachts | MODEL<br>Bavaria 28 sport |  |
|                       | buvunu yuchts                      | Bavana zo sport           |  |
| Building / facilities |                                    |                           |  |
| AMOUNT OF CABINS      |                                    |                           |  |
| 1                     |                                    |                           |  |
|                       |                                    |                           |  |
| Engine room           |                                    |                           |  |
| ENGINE                | NUMBER OF ENGINES HORSE POWER (CV) | ENGINE HOURS              |  |
| Volvo Penta           | 2 x 225.0                          | 385                       |  |
|                       |                                    |                           |  |