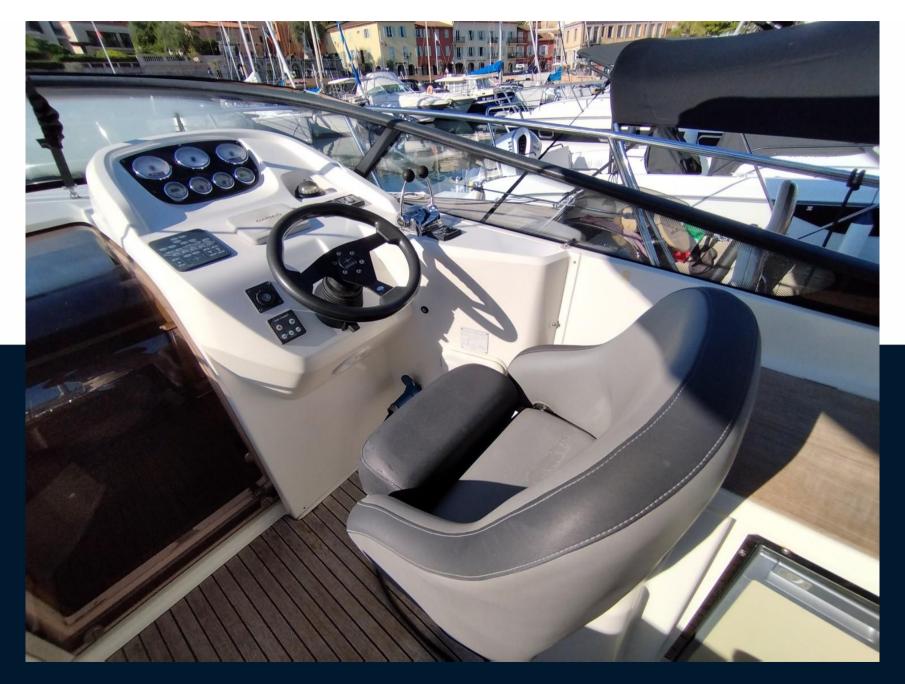

| General               |                                    |                           |  |
|-----------------------|------------------------------------|---------------------------|--|
| TYPE<br>motor boat    | <sup>BRAND</sup><br>bavaria yachts | MODEL<br>Bavaria 28 sport |  |
|                       | buvunu yuchts                      | Bavana zo sport           |  |
| Building / facilities |                                    |                           |  |
| AMOUNT OF CABINS      |                                    |                           |  |
| 1                     |                                    |                           |  |
|                       |                                    |                           |  |
| Engine room           |                                    |                           |  |
| ENGINE                | NUMBER OF ENGINES HORSE POWER (CV) | ENGINE HOURS              |  |
| Volvo Penta           | 2 x 225.0                          | 385                       |  |
|                       |                                    |                           |  |