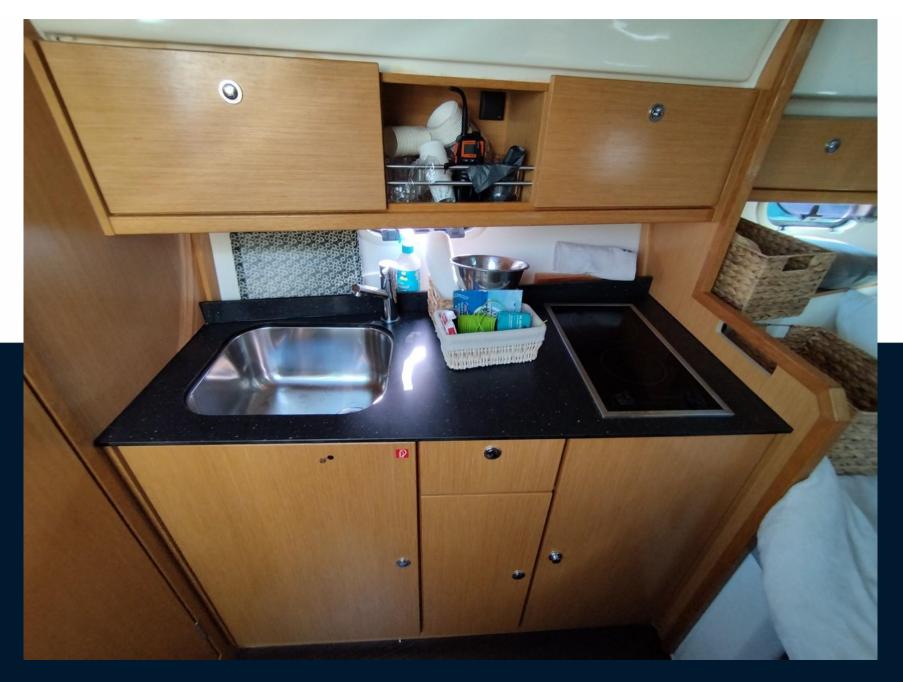

| General               |                                    |                           |  |
|-----------------------|------------------------------------|---------------------------|--|
| TYPE<br>motor boat    | <sup>BRAND</sup><br>bavaria yachts | MODEL<br>Bavaria 28 sport |  |
|                       | buvunu yuchts                      | Bavana zo sport           |  |
| Building / facilities |                                    |                           |  |
| AMOUNT OF CABINS      |                                    |                           |  |
| 1                     |                                    |                           |  |
|                       |                                    |                           |  |
| Engine room           |                                    |                           |  |
| ENGINE                | NUMBER OF ENGINES HORSE POWER (CV) | ENGINE HOURS              |  |
| Volvo Penta           | 2 x 225.0                          | 385                       |  |
|                       |                                    |                           |  |