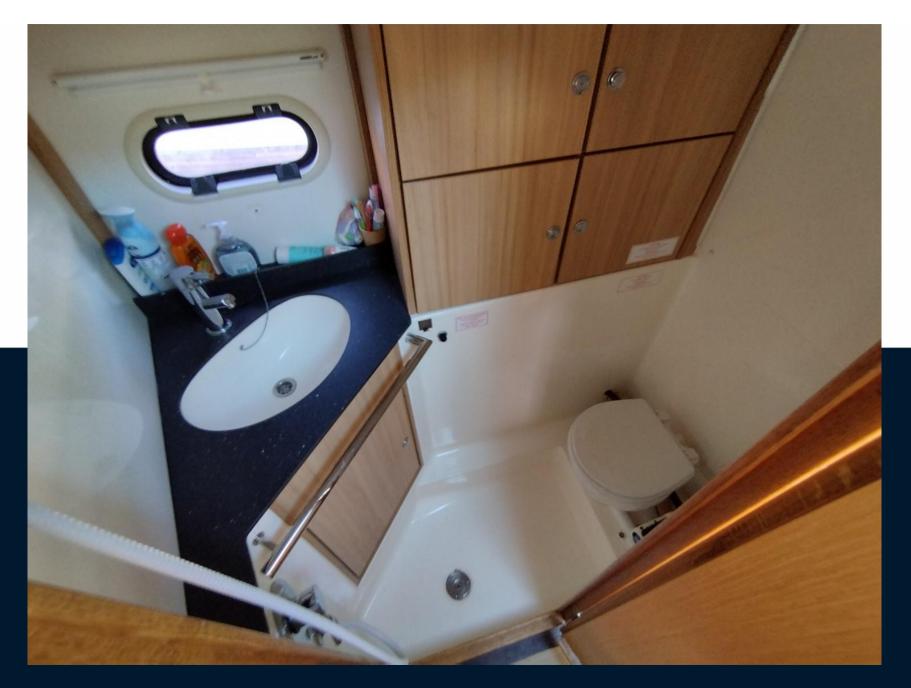

#### Specifications

| YEAR   | LENGTH              | WIDTH        | DRAFT        |
|--------|---------------------|--------------|--------------|
| 2010   | 8.35                | 2.96         | 0.90         |
| CABINS | ENGINE MANUFACTURER | ENGINE HOURS | HORSE POWER  |
| 1      | Volvo Penta         | 385          | 2 X 225.0 CV |

| General               |                                    |                           |  |
|-----------------------|------------------------------------|---------------------------|--|
| TYPE<br>motor boat    | <sup>BRAND</sup><br>bavaria yachts | MODEL<br>Bavaria 28 sport |  |
|                       | buvunu yuchts                      | Bavana zo sport           |  |
| Building / facilities |                                    |                           |  |
| AMOUNT OF CABINS      |                                    |                           |  |
| 1                     |                                    |                           |  |
|                       |                                    |                           |  |
| Engine room           |                                    |                           |  |
| ENGINE                | NUMBER OF ENGINES HORSE POWER (CV) | ENGINE HOURS              |  |
| Volvo Penta           | 2 x 225.0                          | 385                       |  |
|                       |                                    |                           |  |