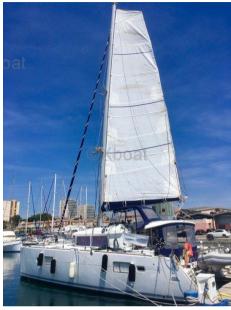

# Description

XBOAT ref: 6005.LAGOON 400 owner version

Comfortable and safe, for coastal or offshore cruising, this Lagoon 400 truly combines harmony and balance. Generously accommodating up to 8 people, with a saloon and a single-level cockpit with breathtaking views, this reliable and efficient catamaran is a delight for the entire crew.