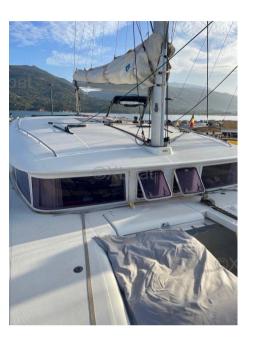

# Description

XBOAT ref: 6005.LAGOON 400 owner version

Comfortable and safe, for coastal or offshore cruising, this Lagoon 400 truly combines harmony and balance. Generously accommodating up to 8 people, with a saloon and a single-level cockpit with breathtaking views, this reliable and efficient catamaran is a delight for the entire crew.