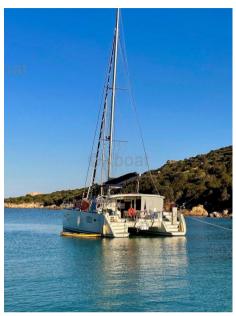

lagoon Lagoon 400 maestro

330 000 € All Tax Included

# Description

XBOAT ref: 6005.LAGOON 400 owner version

Comfortable and safe, for coastal or offshore cruising, this Lagoon 400 truly combines harmony and balance. Generously accommodating up to 8 people, with a saloon and a single-level cockpit with breathtaking views, this reliable and efficient catamaran is a delight for the entire crew.