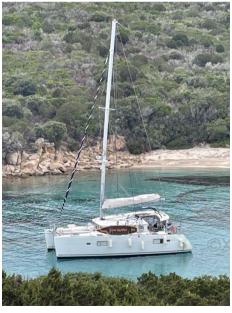

lagoon Lagoon 400 maestro

330 000 € All Tax Included

# Description

XBOAT ref: 6005.LAGOON 400 owner version

Comfortable and safe, for coastal or offshore cruising, this Lagoon 400 truly combines harmony and balance. Generously accommodating up to 8 people, with a saloon and a single-level cockpit with breathtaking views, this reliable and efficient catamaran is a delight for the entire crew.