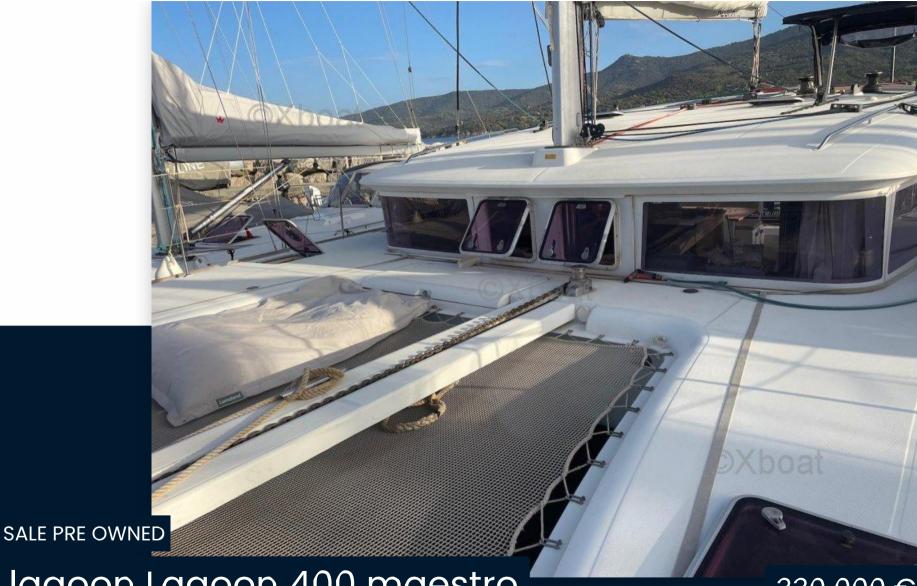

lagoon Lagoon 400 maestro

330 000 € All Tax Included

# Description

XBOAT ref: 6005.LAGOON 400 owner version

Comfortable and safe, for coastal or offshore cruising, this Lagoon 400 truly combines harmony and balance. Generously accommodating up to 8 people, with a saloon and a single-level cockpit with breathtaking views, this reliable and efficient catamaran is a delight for the entire crew.