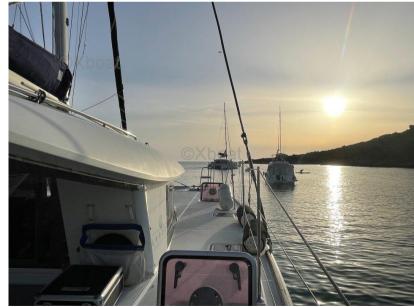

# Description

XBOAT ref: 6005.LAGOON 400 owner version

Comfortable and safe, for coastal or offshore cruising, this Lagoon 400 truly combines harmony and balance. Generously accommodating up to 8 people, with a saloon and a single-level cockpit with breathtaking views, this reliable and efficient catamaran is a delight for the entire crew.