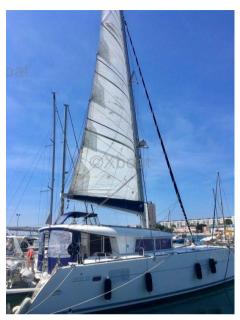

# Description

XBOAT ref: 6005.LAGOON 400 owner version

Comfortable and safe, for coastal or offshore cruising, this Lagoon 400 truly combines harmony and balance. Generously accommodating up to 8 people, with a saloon and a single-level cockpit with breathtaking views, this reliable and efficient catamaran is a delight for the entire crew.