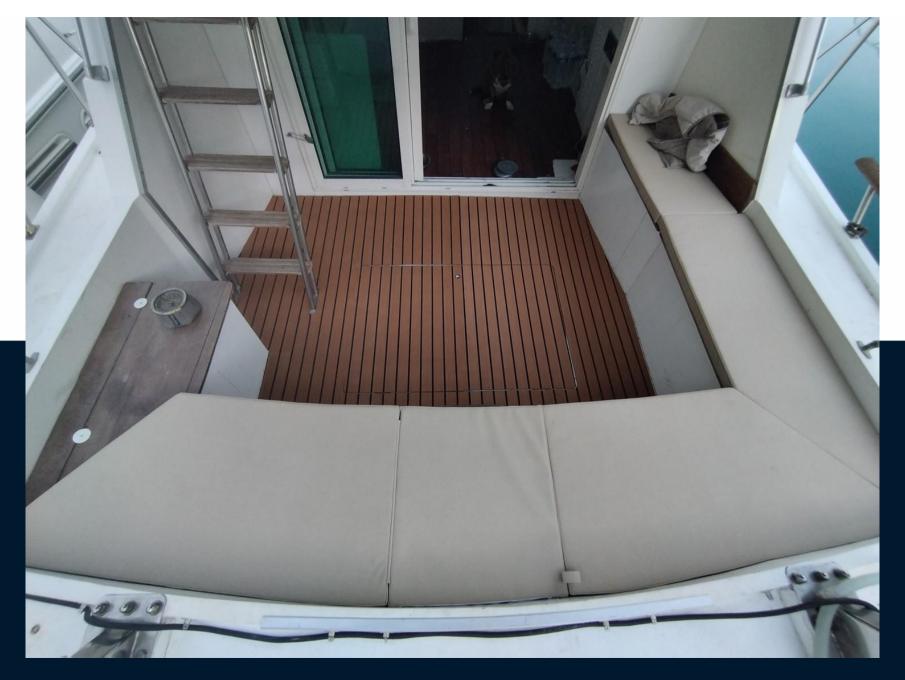

# Specifications

| YEAR   | LENGTH              | WIDTH        | DRAFT        |
|--------|---------------------|--------------|--------------|
| 1985   | 10.80               | 4.02         | 0.90         |
| CABINS | ENGINE MANUFACTURER | ENGINE HOURS | HORSE POWER  |
| 2      | Ford                | 1500         | 2 X 180.0 CV |

| General               |                                                     |                      |                |  |
|-----------------------|-----------------------------------------------------|----------------------|----------------|--|
| TYPE<br>motor boat    | BRAND<br>princess                                   | MODEL<br>Princess 37 |                |  |
| Building / facilities |                                                     |                      |                |  |
| AMOUNT OF CABINS      |                                                     |                      |                |  |
| Engine room           |                                                     |                      |                |  |
| engine<br>Ford        | NUMBER OF ENGINES HORSE POWER (CV) $2 \times 180.0$ | engine hours<br>1500 | FUEL<br>Diesel |  |