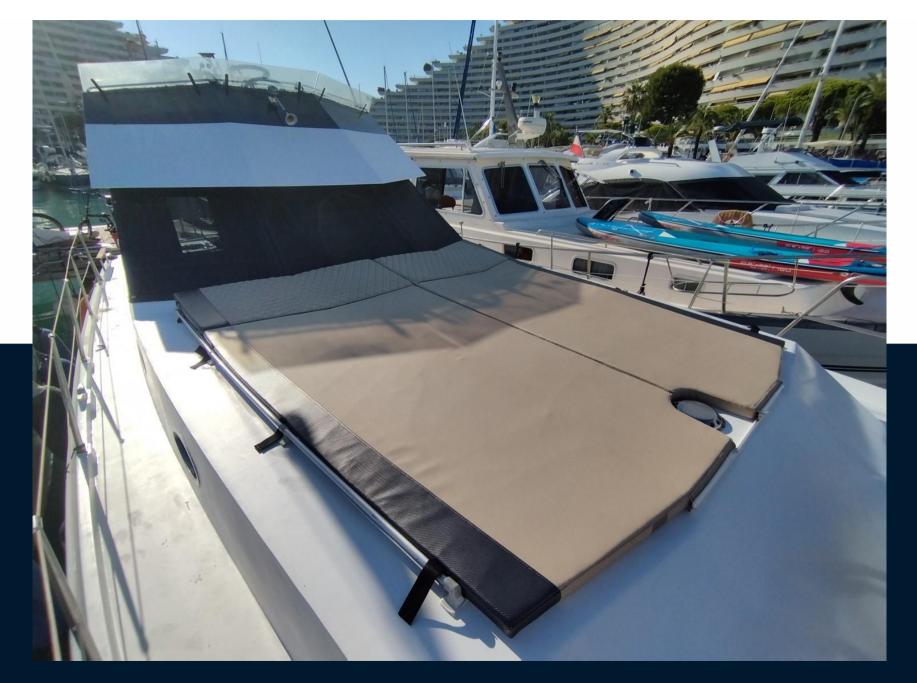

# Specifications

| YEAR   | LENGTH              | WIDTH        | DRAFT        |
|--------|---------------------|--------------|--------------|
| 1985   | 10.80               | 4.02         | 0.90         |
| CABINS | ENGINE MANUFACTURER | ENGINE HOURS | HORSE POWER  |
| 2      | Ford                | 1500         | 2 X 180.0 CV |

| General               |                                                     |                      |                |  |
|-----------------------|-----------------------------------------------------|----------------------|----------------|--|
| TYPE<br>motor boat    | BRAND<br>princess                                   | MODEL<br>Princess 37 |                |  |
| Building / facilities |                                                     |                      |                |  |
| AMOUNT OF CABINS      |                                                     |                      |                |  |
| Engine room           |                                                     |                      |                |  |
| engine<br>Ford        | NUMBER OF ENGINES HORSE POWER (CV) $2 \times 180.0$ | engine hours<br>1500 | FUEL<br>Diesel |  |