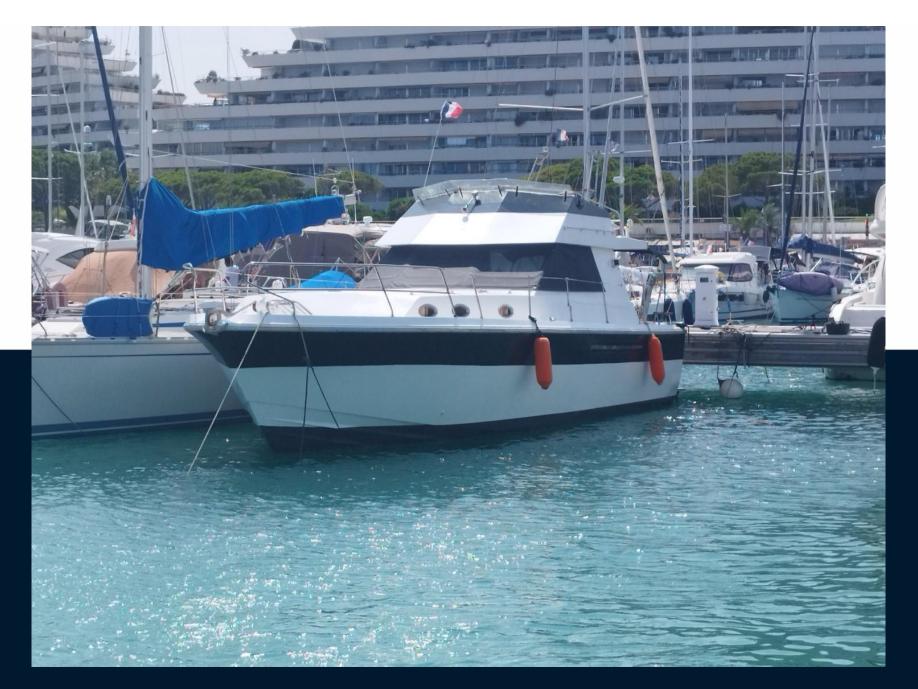

# Specifications

| YEAR   | LENGTH              | WIDTH        | DRAFT        |
|--------|---------------------|--------------|--------------|
| 1985   | 10.80               | 4.02         | 0.90         |
| CABINS | ENGINE MANUFACTURER | ENGINE HOURS | HORSE POWER  |
| 2      | Ford                | 1500         | 2 X 180.0 CV |

| General               |                                                     |                      |                |  |
|-----------------------|-----------------------------------------------------|----------------------|----------------|--|
| TYPE<br>motor boat    | BRAND<br>princess                                   | MODEL<br>Princess 37 |                |  |
| Building / facilities |                                                     |                      |                |  |
| AMOUNT OF CABINS      |                                                     |                      |                |  |
| Engine room           |                                                     |                      |                |  |
| engine<br>Ford        | NUMBER OF ENGINES HORSE POWER (CV) $2 \times 180.0$ | engine hours<br>1500 | FUEL<br>Diesel |  |