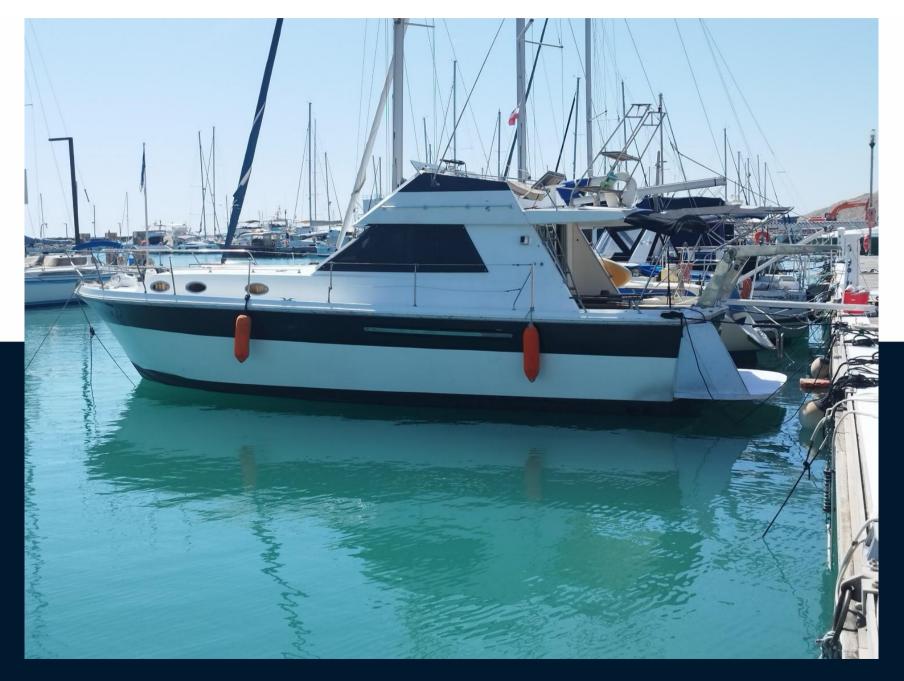

# Specifications

| YEAR   | LENGTH              | WIDTH        | DRAFT        |
|--------|---------------------|--------------|--------------|
| 1985   | 10.80               | 4.02         | 0.90         |
| CABINS | ENGINE MANUFACTURER | ENGINE HOURS | HORSE POWER  |
| 2      | Ford                | 1500         | 2 X 180.0 CV |

| General               |                                                     |                      |                |  |
|-----------------------|-----------------------------------------------------|----------------------|----------------|--|
| TYPE<br>motor boat    | BRAND<br>princess                                   | MODEL<br>Princess 37 |                |  |
| Building / facilities |                                                     |                      |                |  |
| AMOUNT OF CABINS      |                                                     |                      |                |  |
| Engine room           |                                                     |                      |                |  |
| engine<br>Ford        | NUMBER OF ENGINES HORSE POWER (CV) $2 \times 180.0$ | engine hours<br>1500 | FUEL<br>Diesel |  |