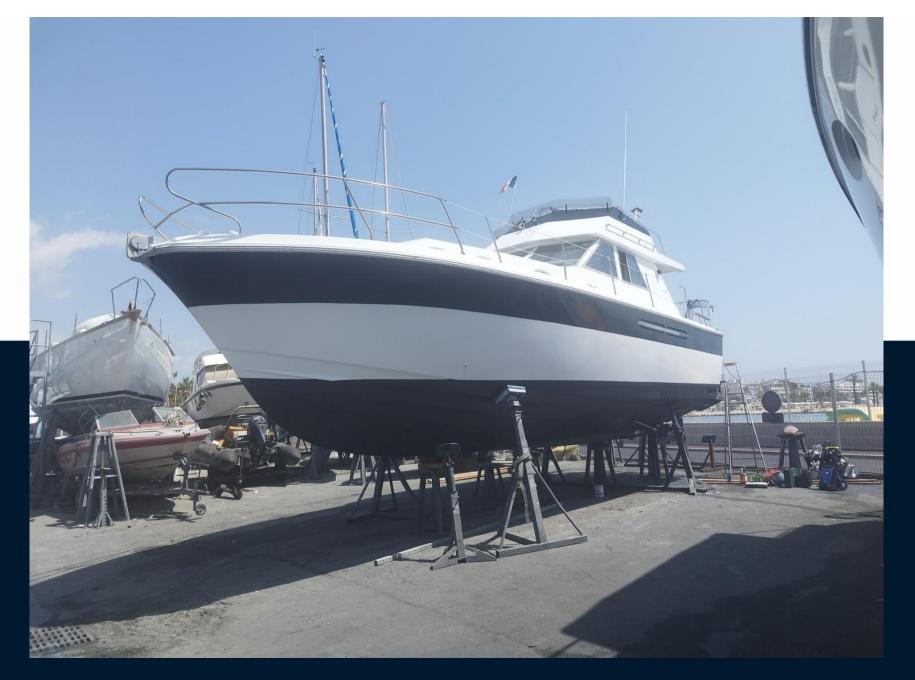

# Specifications

| YEAR   | LENGTH              | WIDTH        | DRAFT        |
|--------|---------------------|--------------|--------------|
| 1985   | 10.80               | 4.02         | 0.90         |
| CABINS | ENGINE MANUFACTURER | ENGINE HOURS | HORSE POWER  |
| 2      | Ford                | 1500         | 2 X 180.0 CV |

| General               |                                                     |                      |                |  |
|-----------------------|-----------------------------------------------------|----------------------|----------------|--|
| TYPE<br>motor boat    | BRAND<br>princess                                   | MODEL<br>Princess 37 |                |  |
| Building / facilities |                                                     |                      |                |  |
| AMOUNT OF CABINS      |                                                     |                      |                |  |
| Engine room           |                                                     |                      |                |  |
| engine<br>Ford        | NUMBER OF ENGINES HORSE POWER (CV) $2 \times 180.0$ | engine hours<br>1500 | FUEL<br>Diesel |  |