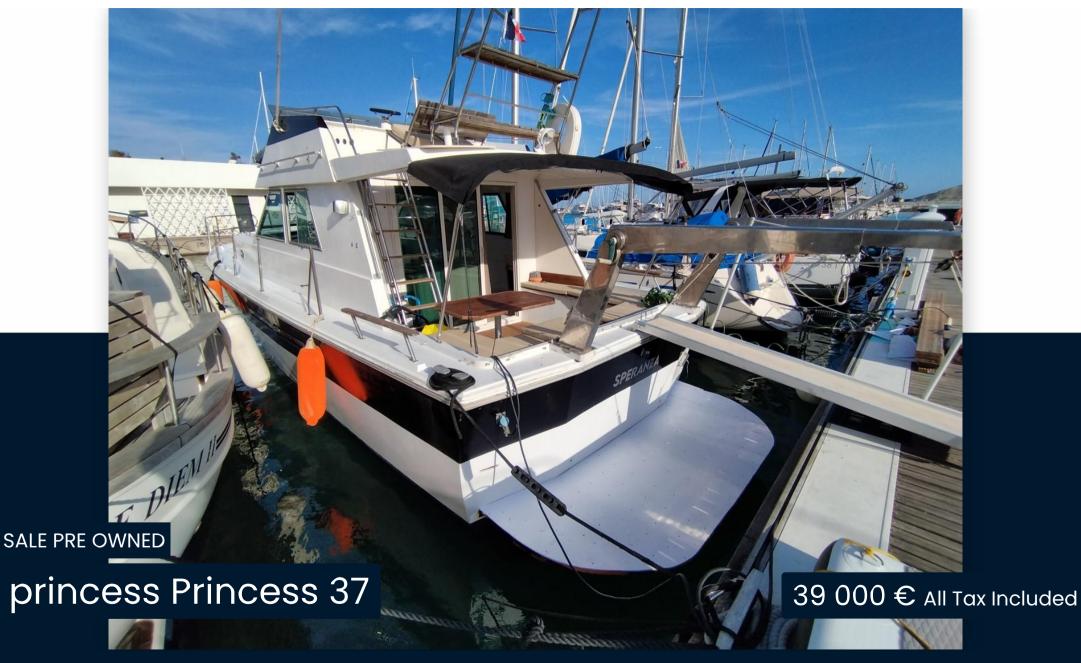

# Specifications

| YEAR   | LENGTH              | WIDTH        | DRAFT        |
|--------|---------------------|--------------|--------------|
| 1985   | 10.80               | 4.02         | 0.90         |
| CABINS | ENGINE MANUFACTURER | ENGINE HOURS | HORSE POWER  |
| 2      | Ford                | 1500         | 2 X 180.0 CV |

| General               |                                                     |                      |                |  |
|-----------------------|-----------------------------------------------------|----------------------|----------------|--|
| TYPE<br>motor boat    | BRAND<br>princess                                   | MODEL<br>Princess 37 |                |  |
| Building / facilities |                                                     |                      |                |  |
| AMOUNT OF CABINS      |                                                     |                      |                |  |
| Engine room           |                                                     |                      |                |  |
| engine<br>Ford        | NUMBER OF ENGINES HORSE POWER (CV) $2 \times 180.0$ | engine hours<br>1500 | FUEL<br>Diesel |  |