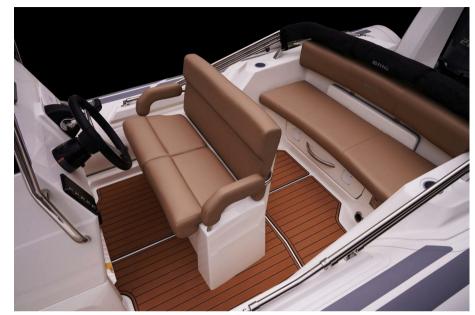

*HORSE POWER** 

1 X 200 CV

WIDTH

2.55

**GUESTS CRUISING** 

11



General

TYPE BRAND MODEL GUESTS CRUISING

Motorboat brig Eagle 670 hypalon 11

**Dimensions / Performance** 

WEIGHT (T) 0.78

**Building / facilities** 

HULL COLOR DECK MATERIAL White Other

**Engine room** 

ENGINE NUMBER OF ENGINES HORSE POWER (CV) PROPELLERS FUEL

MERCURY 1 x 200 Hors-Bord gasoline

**Navigation equipment** 

GPS SONAR ANCHOR

Navigation equipment description

**GPS** 

Sounder

**Galley description** 

Cool box



| Deck equipment description |
|----------------------------|
|----------------------------|

Swimming ladder

Cockpit shower

Cockpit table

Foredeck suncushion

## Safety equipment / miscellaneous

BILGE PUMP

## **Boat equipment description**

Anchor

Electric Windlass

Bilge Pump