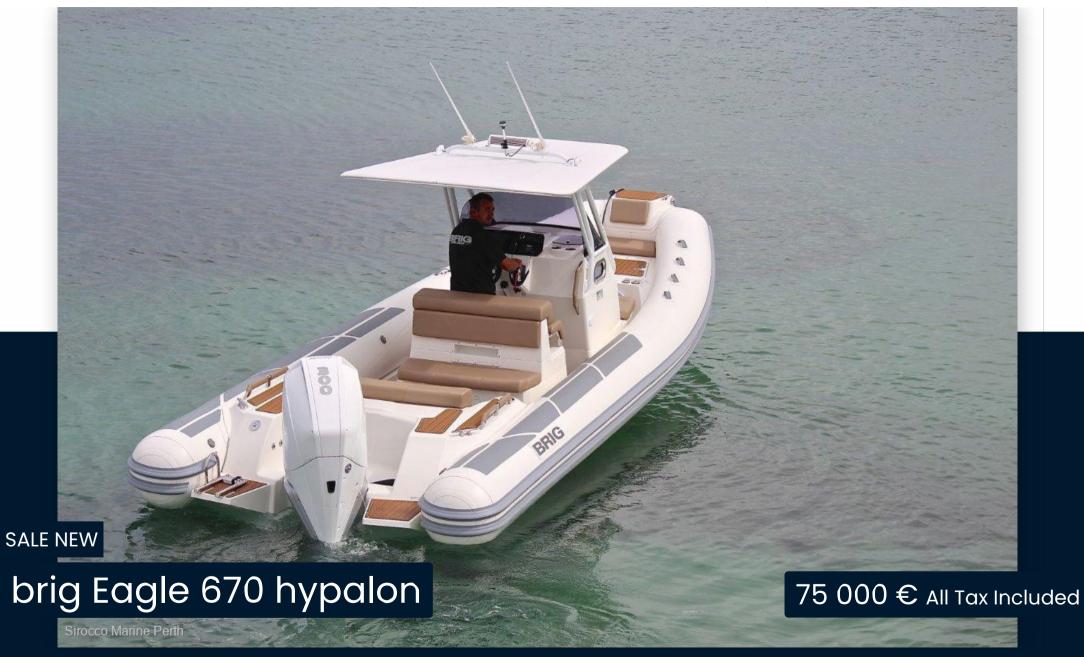

Specifications

YEAR

2025

**ENGINE MANUFACTURER** 

**MERCURY** 

LENGTH

6.70

**HORSE POWER** 

1 X 200 CV

WIDTH

2.55

**GUESTS CRUISING** 

11

General

TYPE BRAND MODEL GUESTS CRUISING

Motorboat brig Eagle 670 hypalon 11

**Dimensions / Performance** 

WEIGHT (T) 0.78

**Building / facilities** 

HULL COLOR DECK MATERIAL White Other

**Engine room** 

ENGINE NUMBER OF ENGINES HORSE POWER (CV) PROPELLERS FUEL

MERCURY 1 x 200 Hors-Bord gasoline