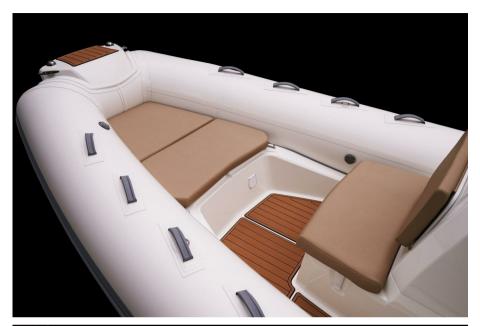

SE POWER** 

1 X 200 CV

WIDTH

2.55

**GUESTS CRUISING** 

11



General

TYPE BRAND MODEL GUESTS CRUISING

Motorboat brig Eagle 670 hypalon 11

**Dimensions / Performance** 

WEIGHT (T) 0.78

**Building / facilities** 

HULL COLOR DECK MATERIAL White Other

**Engine room** 

ENGINE NUMBER OF ENGINES HORSE POWER (CV) PROPELLERS FUEL

MERCURY 1 x 200 Hors-Bord gasoline

**Navigation equipment** 

GPS SONAR ANCHOR

Navigation equipment description

**GPS** 

Sounder

**Galley description** 

Cool box



| Deck equipment description |
|----------------------------|
|----------------------------|

Swimming ladder

Cockpit shower

Cockpit table

Foredeck suncushion

## Safety equipment / miscellaneous

BILGE PUMP

## **Boat equipment description**

Anchor

Electric Windlass

Bilge Pump