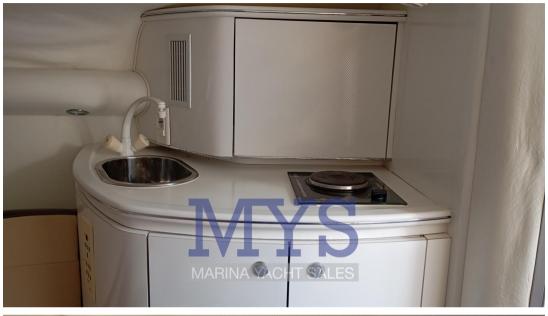

1 V-shaped double cabin in the bow

1 Kitchen complete with sink, gas stove, fridge and microwave

1 Bathroom complete with sink, shower and electric marine toilet

INSTRUMENTATION:

Engine alarm

Speakers

Autoclave