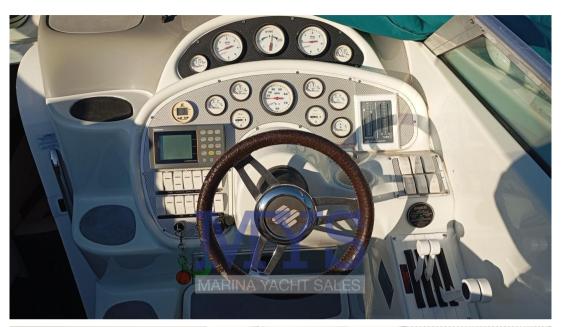

1 V-shaped double cabin in the bow

1 Kitchen complete with sink, gas stove, fridge and microwave

1 Bathroom complete with sink, shower and electric marine toilet

INSTRUMENTATION:

Engine alarm

Speakers

Autoclave

## Electricity / air conditioning

**ENGINE BATTERY** 

BATTERY CHARGER

| Navigation equipment             |        |                    |       |  |  |
|----------------------------------|--------|--------------------|-------|--|--|
| GPS                              | VHF    | NAVIGATION COMPASS | SONAR |  |  |
| ANCHOR                           |        |                    |       |  |  |
| Galley / Laundry / Entertainment |        |                    |       |  |  |
| MICROWAVE                        | FRIDGE | TV                 |       |  |  |
| Deck equipment                   |        |                    |       |  |  |
| DECK SHOWER                      |        |                    |       |  |  |
| Safety equipment / miscellaneous |        |                    |       |  |  |