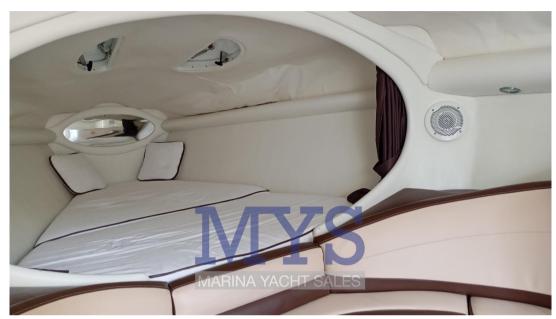

1 V-shaped double cabin in the bow

1 Kitchen complete with sink, gas stove, fridge and microwave

1 Bathroom complete with sink, shower and electric marine toilet

INSTRUMENTATION:

Engine alarm

Speakers

Autoclave