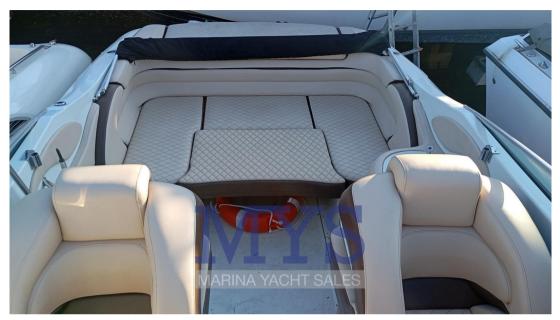

1 V-shaped double cabin in the bow

1 Kitchen complete with sink, gas stove, fridge and microwave

1 Bathroom complete with sink, shower and electric marine toilet

INSTRUMENTATION:

Engine alarm

Speakers

Autoclave