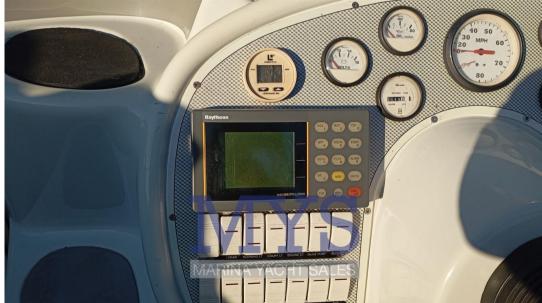

## Electricity / air conditioning

**ENGINE BATTERY** 

BATTERY CHARGER

| Navigation equipment             |        |                    |       |  |  |
|----------------------------------|--------|--------------------|-------|--|--|
| GPS                              | VHF    | NAVIGATION COMPASS | SONAR |  |  |
| ANCHOR                           |        |                    |       |  |  |
| Galley / Laundry / Entertainment |        |                    |       |  |  |
| MICROWAVE                        | FRIDGE | TV                 |       |  |  |
| Deck equipment                   |        |                    |       |  |  |
| DECK SHOWER                      |        |                    |       |  |  |
| Safety equipment / miscellaneous |        |                    |       |  |  |