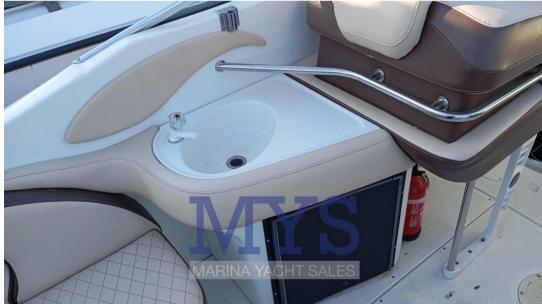

1 V-shaped double cabin in the bow

1 Kitchen complete with sink, gas stove, fridge and microwave

1 Bathroom complete with sink, shower and electric marine toilet

INSTRUMENTATION:

Engine alarm

Speakers

Autoclave