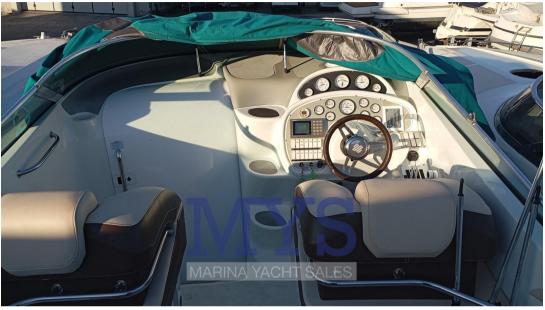

1 V-shaped double cabin in the bow

1 Kitchen complete with sink, gas stove, fridge and microwave

1 Bathroom complete with sink, shower and electric marine toilet

INSTRUMENTATION:

Engine alarm

Speakers

Autoclave

## Electricity / air conditioning

**ENGINE BATTERY** 

BATTERY CHARGER

| Navigation equipment             |        |                    |       |  |  |
|----------------------------------|--------|--------------------|-------|--|--|
| GPS                              | VHF    | NAVIGATION COMPASS | SONAR |  |  |
| ANCHOR                           |        |                    |       |  |  |
| Galley / Laundry / Entertainment |        |                    |       |  |  |
| MICROWAVE                        | FRIDGE | TV                 |       |  |  |
| Deck equipment                   |        |                    |       |  |  |
| DECK SHOWER                      |        |                    |       |  |  |
| Safety equipment / miscellaneous |        |                    |       |  |  |