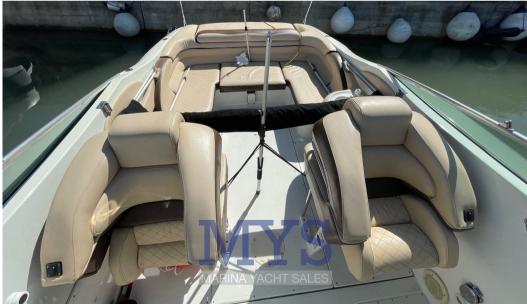

1.02

**GUESTS CRUISING** 

9

**BATHROOMS** 

**ENGINE HOURS** 

600

| Ge | ne | er | al |
|----|----|----|----|
|    |    |    |    |

TYPE Motorboat