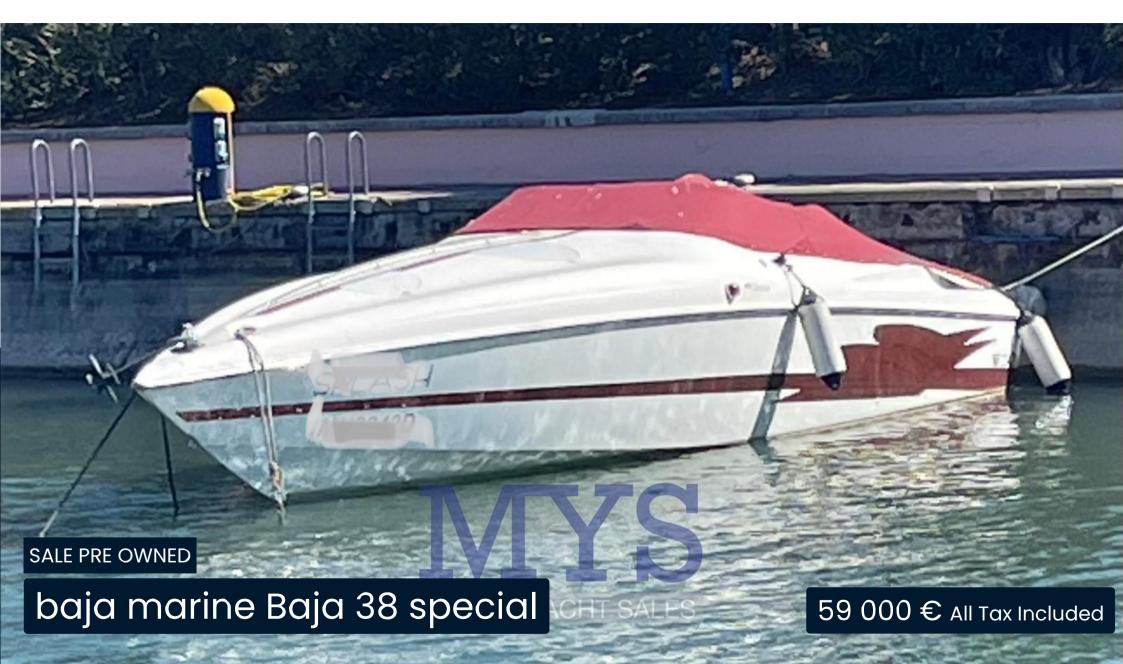

# Description

VERY FAST BOAT POWERED BY THE POWERFUL MERCRUISER 8.2 REGULARLY SERVICED. BOAT ALWAYS IN FRESH WATER

GOOD GENERAL CONDITIONS+AGENCY FEES. FOR INFO 3927299703 ENEA

INTERIORS:

1 CABIN

1 BATHROOM

## **Specifications**

YEAR

1995

WIDTH

2.82

FUEL TANK CAPACITY

500

**CABINS** 

1

**ENGINE MANUFACTURER** 

Mercruiser 8.2 MPI

**HORSE POWER** 

2 X 440 CV

LENGTH

11.40

DRAFT

1.02

**GUESTS CRUISING** 

9

**BATHROOMS** 

**ENGINE HOURS** 

600

| Ge | ne | er | al |
|----|----|----|----|
|    |    |    |    |

TYPE Motorboat

CURRENT LOCATION

Lago di garda

<sup>BRAND</sup> baja marine MODEL

Baja 38 special

**GUESTS CRUISING** 

9

#### **Dimensions / Performance**

WEIGHT (T) 7.50

FUEL CAPACITY (L) 500

CRUISING SPEED (ND)

TOP SPEED (ND)

50