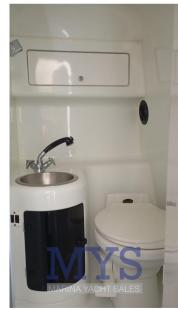

1 V-shaped double cabin in the bow

1 Kitchen complete with sink, gas stove, fridge and microwave

1 Bathroom complete with sink, shower and electric marine toilet

INSTRUMENTATION:

Engine alarm

Speakers

Autoclave