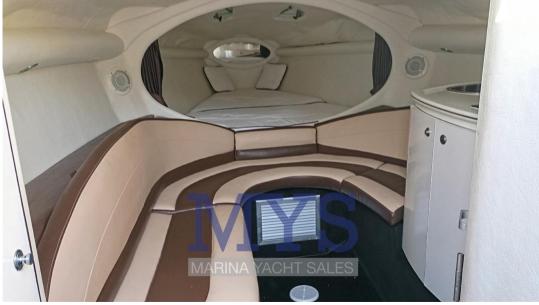

1 V-shaped double cabin in the bow

1 Kitchen complete with sink, gas stove, fridge and microwave

1 Bathroom complete with sink, shower and electric marine toilet

INSTRUMENTATION:

Engine alarm

Speakers

Autoclave