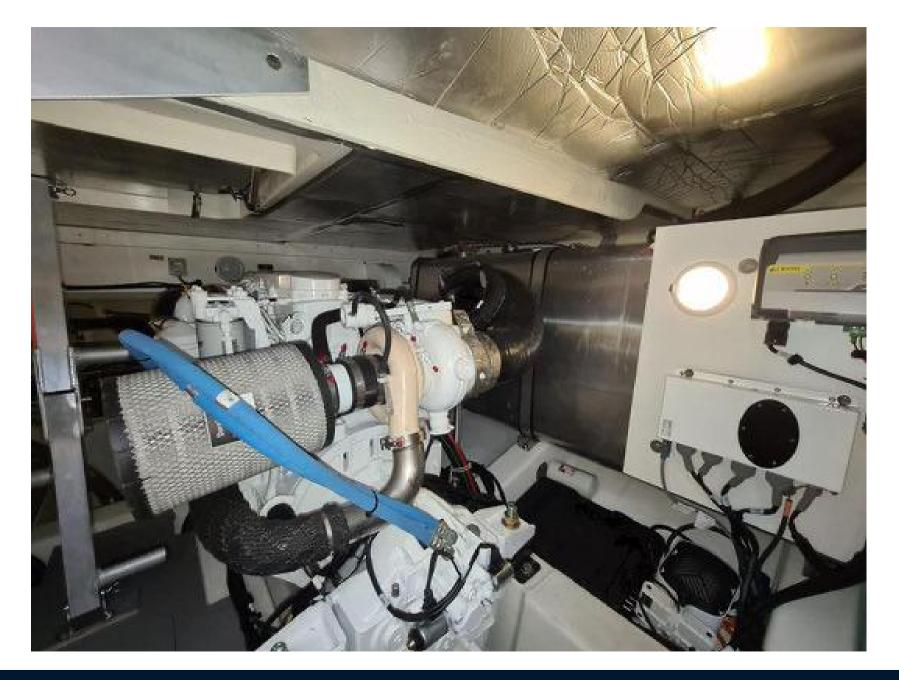

| General                                           |                              |                     |                  |  |  |
|---------------------------------------------------|------------------------------|---------------------|------------------|--|--|
| <sup>TYPE</sup><br>Motorboat                      | <sup>BRAND</sup><br>prestige | MODEL<br>420 fly    |                  |  |  |
| Building / facilities                             |                              |                     |                  |  |  |
| HULL MATERIAL<br>Fiberglass (GRP)                 | AMOUNT OF CABINS             | BERTHS<br>4         | bathroom(s)<br>2 |  |  |
| Engine room                                       |                              |                     |                  |  |  |
| NUMBER OF ENGINES HORSE POWER (CV) $2 \times 425$ | engine<br>year<br>2021       | ENGINE HOURS<br>580 |                  |  |  |