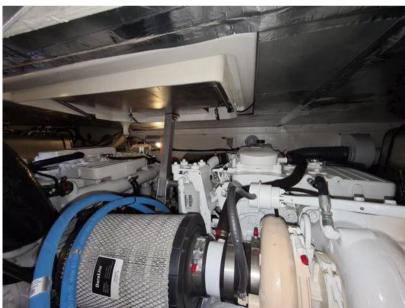

----------------------------|---------------------|------------------|--|--|
| <sup>TYPE</sup><br>Motorboat                      | <sup>BRAND</sup><br>prestige | MODEL<br>420 fly    |                  |  |  |
| Building / facilities                             |                              |                     |                  |  |  |
| HULL MATERIAL<br>Fiberglass (GRP)                 | AMOUNT OF CABINS             | BERTHS<br>4         | bathroom(s)<br>2 |  |  |
| Engine room                                       |                              |                     |                  |  |  |
| NUMBER OF ENGINES HORSE POWER (CV) $2 \times 425$ | engine<br>year<br>2021       | ENGINE HOURS<br>580 |                  |  |  |