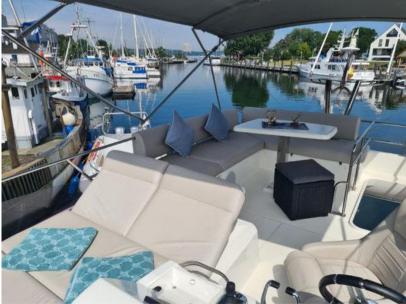

| General                                           |                              |                     |                  |  |  |
|---------------------------------------------------|------------------------------|---------------------|------------------|--|--|
| <sup>TYPE</sup><br>Motorboat                      | <sup>BRAND</sup><br>prestige | MODEL<br>420 fly    |                  |  |  |
| Building / facilities                             |                              |                     |                  |  |  |
| HULL MATERIAL<br>Fiberglass (GRP)                 | AMOUNT OF CABINS             | BERTHS<br>4         | bathroom(s)<br>2 |  |  |
| Engine room                                       |                              |                     |                  |  |  |
| NUMBER OF ENGINES HORSE POWER (CV) $2 \times 425$ | engine<br>year<br>2021       | ENGINE HOURS<br>580 |                  |  |  |