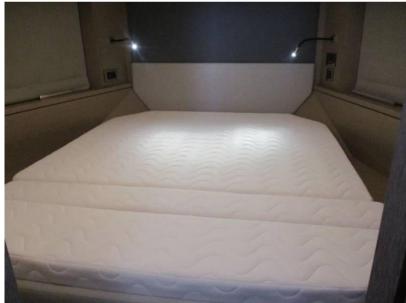

| General                                           |                              |                     |                  |  |  |
|---------------------------------------------------|------------------------------|---------------------|------------------|--|--|
| <sup>TYPE</sup><br>Motorboat                      | <sup>BRAND</sup><br>prestige | MODEL<br>420 fly    |                  |  |  |
| Building / facilities                             |                              |                     |                  |  |  |
| HULL MATERIAL<br>Fiberglass (GRP)                 | AMOUNT OF CABINS             | BERTHS<br>4         | bathroom(s)<br>2 |  |  |
| Engine room                                       |                              |                     |                  |  |  |
| NUMBER OF ENGINES HORSE POWER (CV) $2 \times 425$ | engine<br>year<br>2021       | ENGINE HOURS<br>580 |                  |  |  |