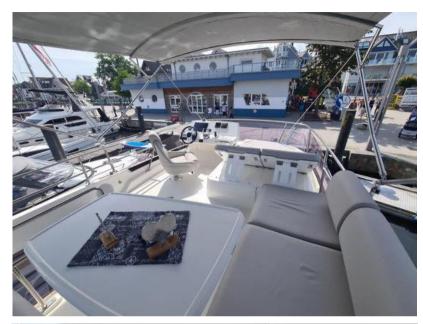

| General                                           |                              |                     |                  |  |  |
|---------------------------------------------------|------------------------------|---------------------|------------------|--|--|
| <sup>TYPE</sup><br>Motorboat                      | <sup>BRAND</sup><br>prestige | MODEL<br>420 fly    |                  |  |  |
| Building / facilities                             |                              |                     |                  |  |  |
| HULL MATERIAL<br>Fiberglass (GRP)                 | AMOUNT OF CABINS             | BERTHS<br>4         | bathroom(s)<br>2 |  |  |
| Engine room                                       |                              |                     |                  |  |  |
| NUMBER OF ENGINES HORSE POWER (CV) $2 \times 425$ | engine<br>year<br>2021       | ENGINE HOURS<br>580 |                  |  |  |