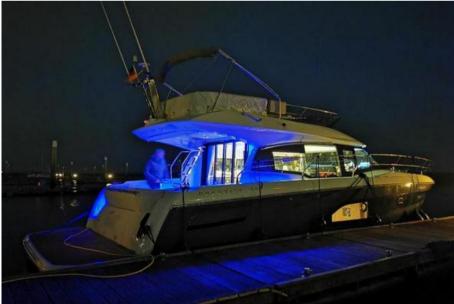

| General                                           |                              |                     |                  |  |  |
|---------------------------------------------------|------------------------------|---------------------|------------------|--|--|
| <sup>TYPE</sup><br>Motorboat                      | <sup>BRAND</sup><br>prestige | MODEL<br>420 fly    |                  |  |  |
| Building / facilities                             |                              |                     |                  |  |  |
| HULL MATERIAL<br>Fiberglass (GRP)                 | AMOUNT OF CABINS             | BERTHS<br>4         | bathroom(s)<br>2 |  |  |
| Engine room                                       |                              |                     |                  |  |  |
| NUMBER OF ENGINES HORSE POWER (CV) $2 \times 425$ | engine<br>year<br>2021       | ENGINE HOURS<br>580 |                  |  |  |