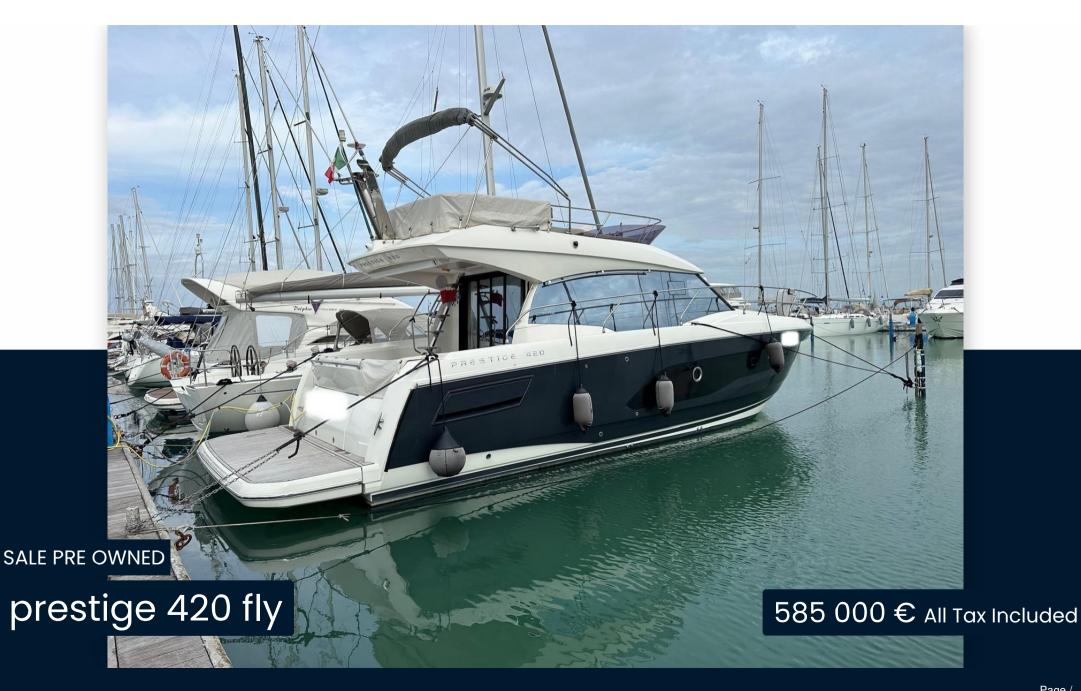

#### Specifications

| LENGTH    | WIDTH                   | DRAFT                               |
|-----------|-------------------------|-------------------------------------|
| 13.16     | 4.10                    | 1.10                                |
|           |                         |                                     |
| BATHROOMS | ENGINE HOURS            | HORSE POWER                         |
| 2         | 580                     | 2 X 425 CV                          |
|           | 13.16<br>bathrooms<br>2 | 13.16 4.10   BATHROOMS ENGINE HOURS |

| General                                           |                              |                     |                  |  |  |
|---------------------------------------------------|------------------------------|---------------------|------------------|--|--|
| <sup>TYPE</sup><br>Motorboat                      | <sup>BRAND</sup><br>prestige | MODEL<br>420 fly    |                  |  |  |
| Building / facilities                             |                              |                     |                  |  |  |
| HULL MATERIAL<br>Fiberglass (GRP)                 | AMOUNT OF CABINS             | BERTHS<br>4         | bathroom(s)<br>2 |  |  |
| Engine room                                       |                              |                     |                  |  |  |
| NUMBER OF ENGINES HORSE POWER (CV) $2 \times 425$ | engine<br>year<br>2021       | ENGINE HOURS<br>580 |                  |  |  |