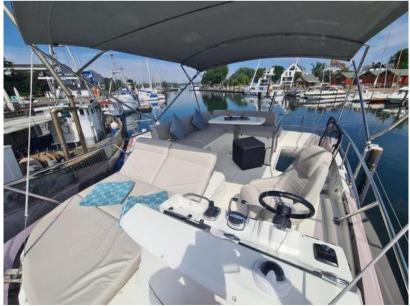

#### Specifications

| LENGTH    | WIDTH                   | DRAFT                               |
|-----------|-------------------------|-------------------------------------|
| 13.16     | 4.10                    | 1.10                                |
|           |                         |                                     |
| BATHROOMS | ENGINE HOURS            | HORSE POWER                         |
| 2         | 580                     | 2 X 425 CV                          |
|           | 13.16<br>bathrooms<br>2 | 13.16 4.10   BATHROOMS ENGINE HOURS |

| General                                           |                              |                     |                  |  |  |
|---------------------------------------------------|------------------------------|---------------------|------------------|--|--|
| <sup>TYPE</sup><br>Motorboat                      | <sup>BRAND</sup><br>prestige | MODEL<br>420 fly    |                  |  |  |
| Building / facilities                             |                              |                     |                  |  |  |
| HULL MATERIAL<br>Fiberglass (GRP)                 | AMOUNT OF CABINS             | BERTHS<br>4         | bathroom(s)<br>2 |  |  |
| Engine room                                       |                              |                     |                  |  |  |
| NUMBER OF ENGINES HORSE POWER (CV) $2 \times 425$ | engine<br>year<br>2021       | ENGINE HOURS<br>580 |                  |  |  |