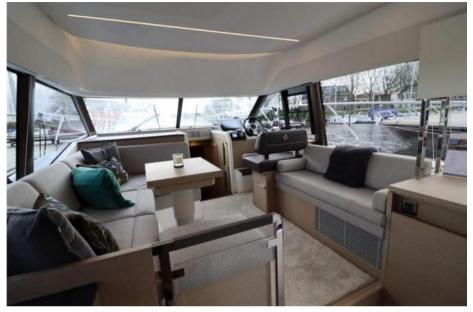

| General                                           |                              |                     |                  |  |  |
|---------------------------------------------------|------------------------------|---------------------|------------------|--|--|
| <sup>TYPE</sup><br>Motorboat                      | <sup>BRAND</sup><br>prestige | MODEL<br>420 fly    |                  |  |  |
| Building / facilities                             |                              |                     |                  |  |  |
| HULL MATERIAL<br>Fiberglass (GRP)                 | AMOUNT OF CABINS             | BERTHS<br>4         | bathroom(s)<br>2 |  |  |
| Engine room                                       |                              |                     |                  |  |  |
| NUMBER OF ENGINES HORSE POWER (CV) $2 \times 425$ | engine<br>year<br>2021       | ENGINE HOURS<br>580 |                  |  |  |