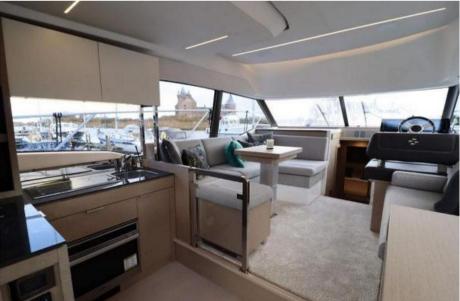

| General                                           |                              |                     |                  |  |  |
|---------------------------------------------------|------------------------------|---------------------|------------------|--|--|
| <sup>TYPE</sup><br>Motorboat                      | <sup>BRAND</sup><br>prestige | MODEL<br>420 fly    |                  |  |  |
| Building / facilities                             |                              |                     |                  |  |  |
| HULL MATERIAL<br>Fiberglass (GRP)                 | AMOUNT OF CABINS             | BERTHS<br>4         | bathroom(s)<br>2 |  |  |
| Engine room                                       |                              |                     |                  |  |  |
| NUMBER OF ENGINES HORSE POWER (CV) $2 \times 425$ | engine<br>year<br>2021       | ENGINE HOURS<br>580 |                  |  |  |