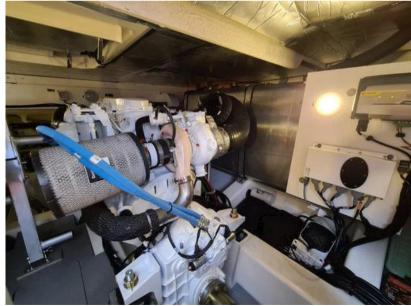

------------------------|---------------------|------------------|--|--|
| <sup>TYPE</sup><br>Motorboat                      | <sup>BRAND</sup><br>prestige | MODEL<br>420 fly    |                  |  |  |
| Building / facilities                             |                              |                     |                  |  |  |
| HULL MATERIAL<br>Fiberglass (GRP)                 | AMOUNT OF CABINS             | BERTHS<br>4         | bathroom(s)<br>2 |  |  |
| Engine room                                       |                              |                     |                  |  |  |
| NUMBER OF ENGINES HORSE POWER (CV) $2 \times 425$ | engine<br>year<br>2021       | ENGINE HOURS<br>580 |                  |  |  |