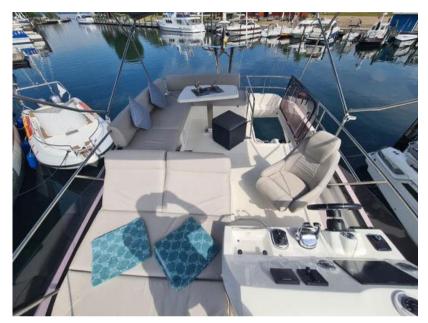

| General                                           |                              |                     |                  |  |  |
|---------------------------------------------------|------------------------------|---------------------|------------------|--|--|
| <sup>TYPE</sup><br>Motorboat                      | <sup>BRAND</sup><br>prestige | MODEL<br>420 fly    |                  |  |  |
| Building / facilities                             |                              |                     |                  |  |  |
| HULL MATERIAL<br>Fiberglass (GRP)                 | AMOUNT OF CABINS             | BERTHS<br>4         | bathroom(s)<br>2 |  |  |
| Engine room                                       |                              |                     |                  |  |  |
| NUMBER OF ENGINES HORSE POWER (CV) $2 \times 425$ | engine<br>year<br>2021       | ENGINE HOURS<br>580 |                  |  |  |