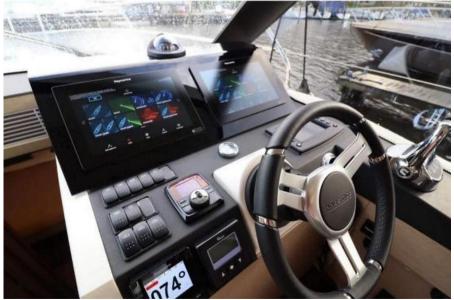

#### Specifications

| LENGTH    | WIDTH                   | DRAFT                               |
|-----------|-------------------------|-------------------------------------|
| 13.16     | 4.10                    | 1.10                                |
|           |                         |                                     |
| BATHROOMS | ENGINE HOURS            | HORSE POWER                         |
| 2         | 580                     | 2 X 425 CV                          |
|           | 13.16<br>bathrooms<br>2 | 13.16 4.10   BATHROOMS ENGINE HOURS |

| General                                           |                              |                     |                  |  |  |
|---------------------------------------------------|------------------------------|---------------------|------------------|--|--|
| <sup>TYPE</sup><br>Motorboat                      | <sup>BRAND</sup><br>prestige | MODEL<br>420 fly    |                  |  |  |
| Building / facilities                             |                              |                     |                  |  |  |
| HULL MATERIAL<br>Fiberglass (GRP)                 | AMOUNT OF CABINS             | BERTHS<br>4         | bathroom(s)<br>2 |  |  |
| Engine room                                       |                              |                     |                  |  |  |
| NUMBER OF ENGINES HORSE POWER (CV) $2 \times 425$ | engine<br>year<br>2021       | ENGINE HOURS<br>580 |                  |  |  |