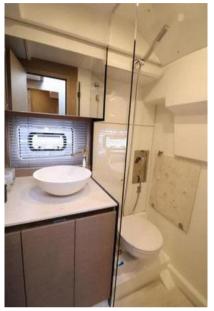

#### Specifications

| LENGTH    | WIDTH                   | DRAFT                               |
|-----------|-------------------------|-------------------------------------|
| 13.16     | 4.10                    | 1.10                                |
|           |                         |                                     |
| BATHROOMS | ENGINE HOURS            | HORSE POWER                         |
| 2         | 580                     | 2 X 425 CV                          |
|           | 13.16<br>bathrooms<br>2 | 13.16 4.10   BATHROOMS ENGINE HOURS |

| General                                           |                              |                     |                  |  |  |
|---------------------------------------------------|------------------------------|---------------------|------------------|--|--|
| <sup>TYPE</sup><br>Motorboat                      | <sup>BRAND</sup><br>prestige | MODEL<br>420 fly    |                  |  |  |
| Building / facilities                             |                              |                     |                  |  |  |
| HULL MATERIAL<br>Fiberglass (GRP)                 | AMOUNT OF CABINS             | BERTHS<br>4         | bathroom(s)<br>2 |  |  |
| Engine room                                       |                              |                     |                  |  |  |
| NUMBER OF ENGINES HORSE POWER (CV) $2 \times 425$ | engine<br>year<br>2021       | ENGINE HOURS<br>580 |                  |  |  |