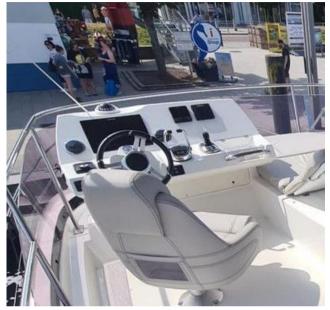

#### Specifications

| LENGTH    | WIDTH                   | DRAFT                               |
|-----------|-------------------------|-------------------------------------|
| 13.16     | 4.10                    | 1.10                                |
|           |                         |                                     |
| BATHROOMS | ENGINE HOURS            | HORSE POWER                         |
| 2         | 580                     | 2 X 425 CV                          |
|           | 13.16<br>bathrooms<br>2 | 13.16 4.10   BATHROOMS ENGINE HOURS |

| General                                           |                              |                     |                  |  |  |
|---------------------------------------------------|------------------------------|---------------------|------------------|--|--|
| <sup>TYPE</sup><br>Motorboat                      | <sup>BRAND</sup><br>prestige | MODEL<br>420 fly    |                  |  |  |
| Building / facilities                             |                              |                     |                  |  |  |
| HULL MATERIAL<br>Fiberglass (GRP)                 | AMOUNT OF CABINS             | BERTHS<br>4         | bathroom(s)<br>2 |  |  |
| Engine room                                       |                              |                     |                  |  |  |
| NUMBER OF ENGINES HORSE POWER (CV) $2 \times 425$ | engine<br>year<br>2021       | ENGINE HOURS<br>580 |                  |  |  |