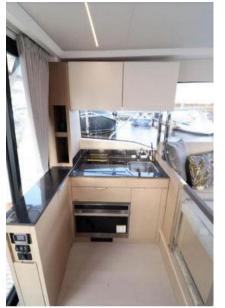

------------------------------|---------------------|------------------|--|--|
| <sup>TYPE</sup><br>Motorboat                      | <sup>BRAND</sup><br>prestige | MODEL<br>420 fly    |                  |  |  |
| Building / facilities                             |                              |                     |                  |  |  |
| HULL MATERIAL<br>Fiberglass (GRP)                 | AMOUNT OF CABINS             | BERTHS<br>4         | bathroom(s)<br>2 |  |  |
| Engine room                                       |                              |                     |                  |  |  |
| NUMBER OF ENGINES HORSE POWER (CV) $2 \times 425$ | engine<br>year<br>2021       | ENGINE HOURS<br>580 |                  |  |  |