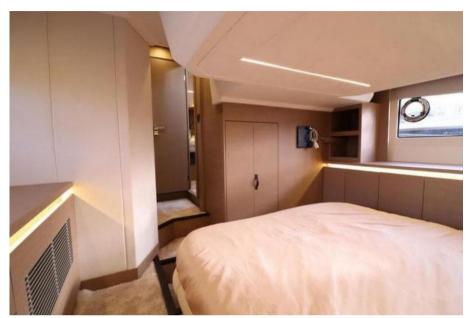

#### Specifications

| LENGTH    | WIDTH                   | DRAFT                               |
|-----------|-------------------------|-------------------------------------|
| 13.16     | 4.10                    | 1.10                                |
|           |                         |                                     |
| BATHROOMS | ENGINE HOURS            | HORSE POWER                         |
| 2         | 580                     | 2 X 425 CV                          |
|           | 13.16<br>bathrooms<br>2 | 13.16 4.10   BATHROOMS ENGINE HOURS |

| General                                           |                              |                     |                  |  |  |
|---------------------------------------------------|------------------------------|---------------------|------------------|--|--|
| <sup>TYPE</sup><br>Motorboat                      | <sup>BRAND</sup><br>prestige | MODEL<br>420 fly    |                  |  |  |
| Building / facilities                             |                              |                     |                  |  |  |
| HULL MATERIAL<br>Fiberglass (GRP)                 | AMOUNT OF CABINS             | BERTHS<br>4         | bathroom(s)<br>2 |  |  |
| Engine room                                       |                              |                     |                  |  |  |
| NUMBER OF ENGINES HORSE POWER (CV) $2 \times 425$ | engine<br>year<br>2021       | ENGINE HOURS<br>580 |                  |  |  |