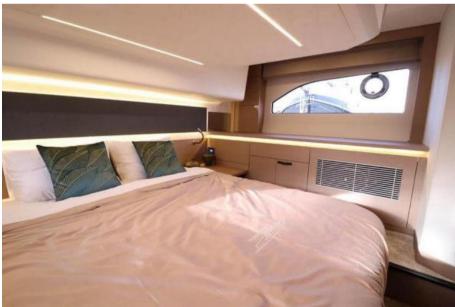

#### Specifications

| LENGTH    | WIDTH                   | DRAFT                               |
|-----------|-------------------------|-------------------------------------|
| 13.16     | 4.10                    | 1.10                                |
|           |                         |                                     |
| BATHROOMS | ENGINE HOURS            | HORSE POWER                         |
| 2         | 580                     | 2 X 425 CV                          |
|           | 13.16<br>bathrooms<br>2 | 13.16 4.10   BATHROOMS ENGINE HOURS |

| General                                           |                              |                     |                  |  |  |
|---------------------------------------------------|------------------------------|---------------------|------------------|--|--|
| <sup>TYPE</sup><br>Motorboat                      | <sup>BRAND</sup><br>prestige | MODEL<br>420 fly    |                  |  |  |
| Building / facilities                             |                              |                     |                  |  |  |
| HULL MATERIAL<br>Fiberglass (GRP)                 | AMOUNT OF CABINS             | BERTHS<br>4         | bathroom(s)<br>2 |  |  |
| Engine room                                       |                              |                     |                  |  |  |
| NUMBER OF ENGINES HORSE POWER (CV) $2 \times 425$ | engine<br>year<br>2021       | ENGINE HOURS<br>580 |                  |  |  |