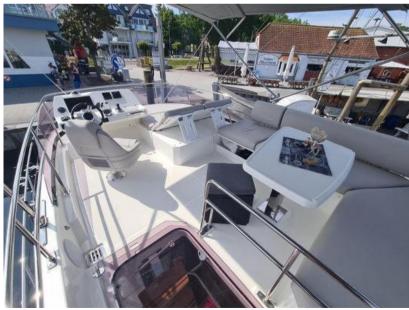

#### Specifications

| LENGTH    | WIDTH                   | DRAFT                               |
|-----------|-------------------------|-------------------------------------|
| 13.16     | 4.10                    | 1.10                                |
|           |                         |                                     |
| BATHROOMS | ENGINE HOURS            | HORSE POWER                         |
| 2         | 580                     | 2 X 425 CV                          |
|           | 13.16<br>bathrooms<br>2 | 13.16 4.10   BATHROOMS ENGINE HOURS |

| General                                           |                              |                     |                  |  |  |
|---------------------------------------------------|------------------------------|---------------------|------------------|--|--|
| <sup>TYPE</sup><br>Motorboat                      | <sup>BRAND</sup><br>prestige | MODEL<br>420 fly    |                  |  |  |
| Building / facilities                             |                              |                     |                  |  |  |
| HULL MATERIAL<br>Fiberglass (GRP)                 | AMOUNT OF CABINS             | BERTHS<br>4         | bathroom(s)<br>2 |  |  |
| Engine room                                       |                              |                     |                  |  |  |
| NUMBER OF ENGINES HORSE POWER (CV) $2 \times 425$ | engine<br>year<br>2021       | ENGINE HOURS<br>580 |                  |  |  |