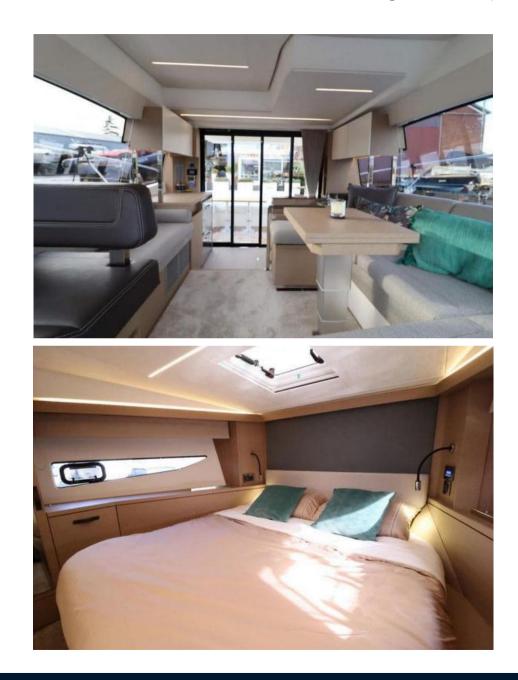

| General                                           |                              |                     |                  |  |  |
|---------------------------------------------------|------------------------------|---------------------|------------------|--|--|
| <sup>TYPE</sup><br>Motorboat                      | <sup>BRAND</sup><br>prestige | MODEL<br>420 fly    |                  |  |  |
| Building / facilities                             |                              |                     |                  |  |  |
| HULL MATERIAL<br>Fiberglass (GRP)                 | AMOUNT OF CABINS             | BERTHS<br>4         | bathroom(s)<br>2 |  |  |
| Engine room                                       |                              |                     |                  |  |  |
| NUMBER OF ENGINES HORSE POWER (CV) $2 \times 425$ | engine<br>year<br>2021       | ENGINE HOURS<br>580 |                  |  |  |