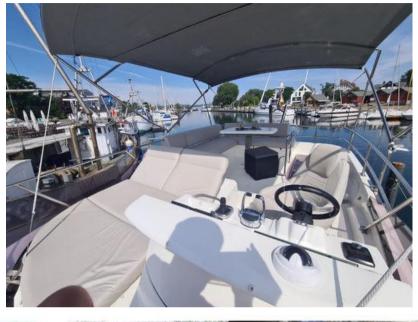

#### Specifications

| LENGTH    | WIDTH                   | DRAFT                               |
|-----------|-------------------------|-------------------------------------|
| 13.16     | 4.10                    | 1.10                                |
|           |                         |                                     |
| BATHROOMS | ENGINE HOURS            | HORSE POWER                         |
| 2         | 580                     | 2 X 425 CV                          |
|           | 13.16<br>bathrooms<br>2 | 13.16 4.10   BATHROOMS ENGINE HOURS |

| General                                           |                              |                     |                  |  |  |
|---------------------------------------------------|------------------------------|---------------------|------------------|--|--|
| <sup>TYPE</sup><br>Motorboat                      | <sup>BRAND</sup><br>prestige | MODEL<br>420 fly    |                  |  |  |
| Building / facilities                             |                              |                     |                  |  |  |
| HULL MATERIAL<br>Fiberglass (GRP)                 | AMOUNT OF CABINS             | BERTHS<br>4         | bathroom(s)<br>2 |  |  |
| Engine room                                       |                              |                     |                  |  |  |
| NUMBER OF ENGINES HORSE POWER (CV) $2 \times 425$ | engine<br>year<br>2021       | ENGINE HOURS<br>580 |                  |  |  |