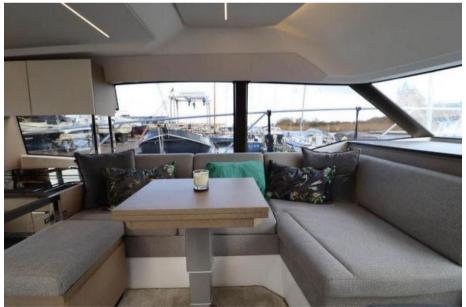

| General                                           |                              |                     |                  |  |  |
|---------------------------------------------------|------------------------------|---------------------|------------------|--|--|
| <sup>TYPE</sup><br>Motorboat                      | <sup>BRAND</sup><br>prestige | MODEL<br>420 fly    |                  |  |  |
| Building / facilities                             |                              |                     |                  |  |  |
| HULL MATERIAL<br>Fiberglass (GRP)                 | AMOUNT OF CABINS             | BERTHS<br>4         | bathroom(s)<br>2 |  |  |
| Engine room                                       |                              |                     |                  |  |  |
| NUMBER OF ENGINES HORSE POWER (CV) $2 \times 425$ | engine<br>year<br>2021       | ENGINE HOURS<br>580 |                  |  |  |