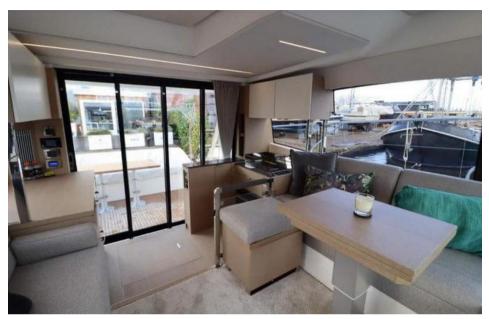

| General                                           |                              |                     |                  |  |  |
|---------------------------------------------------|------------------------------|---------------------|------------------|--|--|
| <sup>TYPE</sup><br>Motorboat                      | <sup>BRAND</sup><br>prestige | MODEL<br>420 fly    |                  |  |  |
| Building / facilities                             |                              |                     |                  |  |  |
| HULL MATERIAL<br>Fiberglass (GRP)                 | AMOUNT OF CABINS             | BERTHS<br>4         | bathroom(s)<br>2 |  |  |
| Engine room                                       |                              |                     |                  |  |  |
| NUMBER OF ENGINES HORSE POWER (CV) $2 \times 425$ | engine<br>year<br>2021       | ENGINE HOURS<br>580 |                  |  |  |