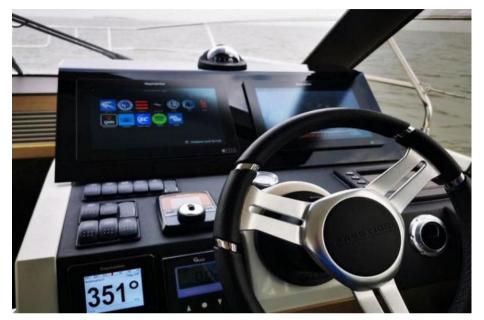

#### Specifications

| LENGTH    | WIDTH                   | DRAFT                               |
|-----------|-------------------------|-------------------------------------|
| 13.16     | 4.10                    | 1.10                                |
|           |                         |                                     |
| BATHROOMS | ENGINE HOURS            | HORSE POWER                         |
| 2         | 580                     | 2 X 425 CV                          |
|           | 13.16<br>bathrooms<br>2 | 13.16 4.10   BATHROOMS ENGINE HOURS |

| General                                           |                              |                     |                  |  |  |
|---------------------------------------------------|------------------------------|---------------------|------------------|--|--|
| <sup>TYPE</sup><br>Motorboat                      | <sup>BRAND</sup><br>prestige | MODEL<br>420 fly    |                  |  |  |
| Building / facilities                             |                              |                     |                  |  |  |
| HULL MATERIAL<br>Fiberglass (GRP)                 | AMOUNT OF CABINS             | BERTHS<br>4         | bathroom(s)<br>2 |  |  |
| Engine room                                       |                              |                     |                  |  |  |
| NUMBER OF ENGINES HORSE POWER (CV) $2 \times 425$ | engine<br>year<br>2021       | ENGINE HOURS<br>580 |                  |  |  |