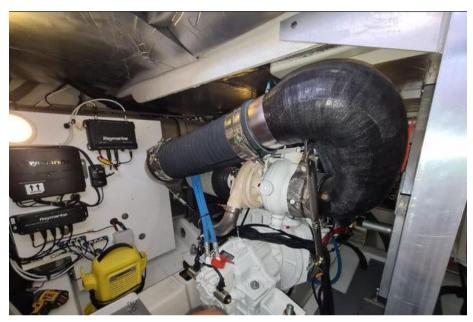

--------------------------|---------------------|------------------|--|--|
| <sup>TYPE</sup><br>Motorboat                      | <sup>BRAND</sup><br>prestige | MODEL<br>420 fly    |                  |  |  |
| Building / facilities                             |                              |                     |                  |  |  |
| HULL MATERIAL<br>Fiberglass (GRP)                 | AMOUNT OF CABINS             | BERTHS<br>4         | bathroom(s)<br>2 |  |  |
| Engine room                                       |                              |                     |                  |  |  |
| NUMBER OF ENGINES HORSE POWER (CV) $2 \times 425$ | engine<br>year<br>2021       | ENGINE HOURS<br>580 |                  |  |  |