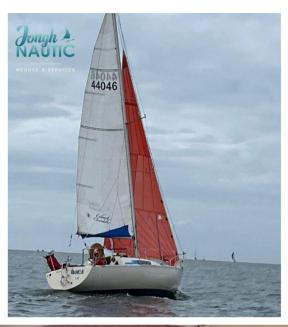

#### **Deck equipment**

SWIM LADDER

**INSTRUMENTS** 

WIND

| Safety equipment / miscellaneous |           |           |  |  |  |
|----------------------------------|-----------|-----------|--|--|--|
| LIFE<br>RAFT                     |           |           |  |  |  |
| Sails                            |           |           |  |  |  |
| GENOA SAIL                       | SPINNAKER | MAIN SAIL |  |  |  |