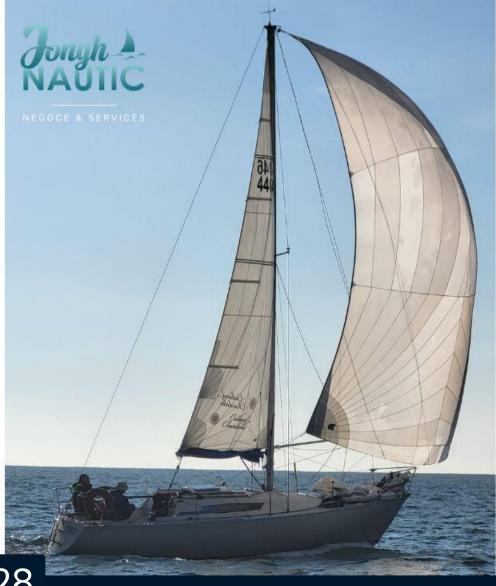

SALE PRE OWNED

beneteau First 28

14 000 € All Tax Included

| G | e | n | e | r | a |  |
|---|---|---|---|---|---|--|
|   |   |   |   |   |   |  |

| TYPE     | BRAND    | MODEL    | CURRENT LOCATION |
|----------|----------|----------|------------------|
| Sailboat | beneteau | First 28 | Vendée           |

#### **Deck equipment**

SWIM LADDER

**INSTRUMENTS** 

WIND

| Safety equipment / miscellaneous |           |           |  |  |  |
|----------------------------------|-----------|-----------|--|--|--|
| LIFE<br>RAFT                     |           |           |  |  |  |
| Sails                            |           |           |  |  |  |
| GENOA SAIL                       | SPINNAKER | MAIN SAIL |  |  |  |