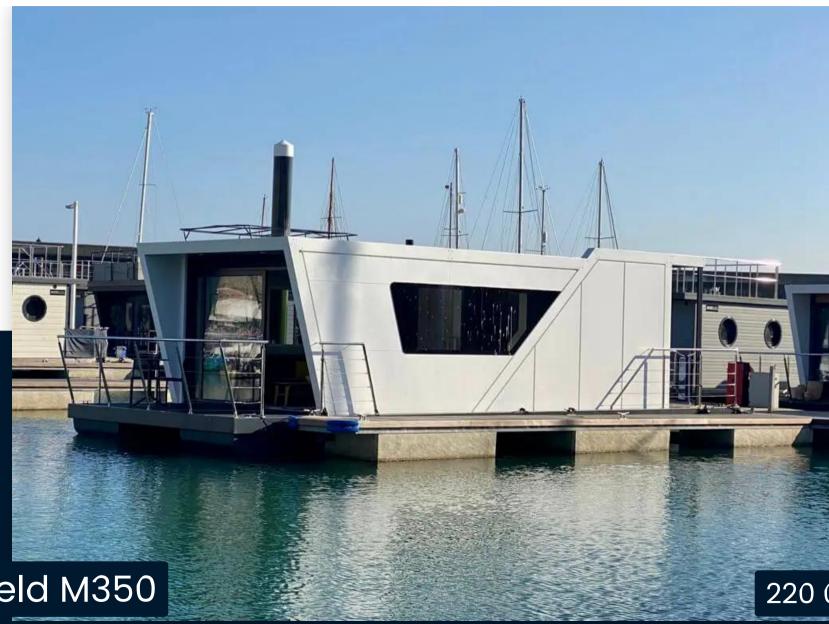

SALE

bluefield M350

220 000 £ + VAT

## Description

A different kind of home from home. This M Series vessel is 12 m. long and 4.5 m. wide, this model has been designed to give maximum interior space, while still fitting within a standard marina berth and with the added bonus of a 2 m. balcony front and rear ideal for al fresco entertaining. Glass windows along the full width of the front, with sliding doors for access, creates a bright airy living / dining / kitchen space bathed in natural light. The M350 can either have one larger master bedroom, or a double and a separate single bedroom layout. The kitchen, bathroom and other internal fittings are of high specification, ensuring the same standard of living on water as on land. Limehouse Waterside & Marina, situated between the City of London and Canary Wharf, offers a unique waterside living experience in the heart of the city. This modern marina serves as a gateway between the River Thames and over 2,000 miles of navigable canals and rivers. It features secure moorings with CCTV, laundry facilities, showers, and Wi-Fi. Surrounded by cobbled streets, historic riverside pubs, and excellent restaurants, the marina creates a tranquil oasis amidst the bustling city. With Limehouse DLR station nearby, residents enjoy quick access to central London and its many attractions. No council tax - Leisure mooring. Mooring charge PS14,009.10 approx. per annum. Bedrooms: 1 Reception Rooms: 1 Bathrooms: 1 Disclaimer The Company offers the details of this vessel in good faith but cannot guarantee or warrant the accuracy of this information nor warrant the condition of the vessel. A buyer should instruct his agents, or his surveyors, to investigate such details as the buyer desires validated. This vessel is offered subject to prior sale, price change, or withdrawal without notice.

## **Specifications**

LENGTH WIDTH

12.01 4.51

## General

brand Model bluefield M350