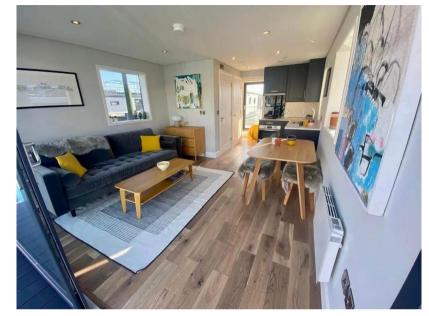

## Description

A different kind of home from home. This M Series vessel is 12 m. long and 4.5 m. wide, this model has been designed to give maximum interior space, while still fitting within a standard marina berth and with the added bonus of a 2 m. balcony front and rear ideal for al fresco entertaining. Glass windows along the full width of the front, with sliding doors for access, creates a bright airy living / dining / kitchen space bathed in natural light. The M350 can either have one larger master bedroom, or a double and a separate single bedroom layout. The kitchen, bathroom and other internal fittings are of high specification, ensuring the same standard of living on water as on land. Limehouse Waterside & Marina, situated between the City of London and Canary Wharf, offers a unique waterside living experience in the heart of the city. This modern marina serves as a gateway between the River Thames and over 2,000 miles of navigable canals and rivers. It features secure moorings with CCTV, laundry facilities, showers, and Wi-Fi. Surrounded by cobbled streets, historic riverside pubs, and excellent restaurants, the marina creates a tranquil oasis amidst the bustling city. With Limehouse DLR station nearby, residents enjoy quick access to central London and its many attractions. No council tax - Leisure mooring. Mooring charge PS14,009.10 approx. per annum. Bedrooms: 1 Reception Rooms: 1 Bathrooms: 1 Disclaimer The Company offers the details of this vessel in good faith but cannot guarantee or warrant the accuracy of this information nor warrant the condition of the vessel. A buyer should instruct his agents, or his surveyors, to investigate such details as the buyer desires validated. This vessel is offered subject to prior sale, price change, or withdrawal without notice.