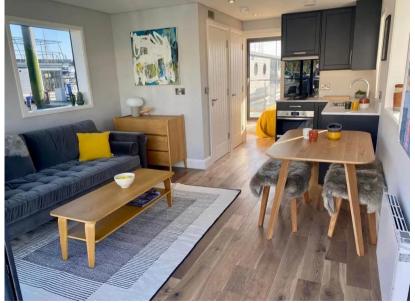

## Description

A different kind of home from home. This M Series vessel is 12 m. long and 4.5 m. wide, this model has been designed to give maximum interior space, while still fitting within a standard marina berth and with the added bonus of a 2 m. balcony front and rear ideal for al fresco entertaining. Glass windows along the full width of the front, with sliding doors for access, creates a bright airy living / dining / kitchen space bathed in natural light. The M350 can either have one larger master bedroom, or a double and a separate single bedroom layout. The kitchen, bathroom and other internal fittings are of high specification, ensuring the same standard of living on water as on land. Limehouse Waterside & Marina, situated between the City of London and Canary Wharf, offers a unique waterside living experience in the heart of the city. This modern marina serves as a gateway between the River Thames and over 2,000 miles of navigable canals and rivers. It features secure moorings with CCTV, laundry facilities, showers, and Wi-Fi. Surrounded by cobbled streets, historic riverside pubs, and excellent restaurants, the marina creates a tranquil oasis amidst the bustling city. With Limehouse DLR station nearby, residents enjoy quick access to central London and its many attractions. No council tax - Leisure mooring. Mooring charge PS14,009.10 approx. per annum. Bedrooms: 1 Reception Rooms: 1 Bathrooms: 1 Disclaimer The Company offers the details of this vessel in good faith but cannot guarantee or warrant the accuracy of this information nor warrant the condition of the vessel. A buyer should instruct his agents, or his surveyors, to investigate such details as the buyer desires validated. This vessel is offered subject to prior sale, price change, or withdrawal without notice.