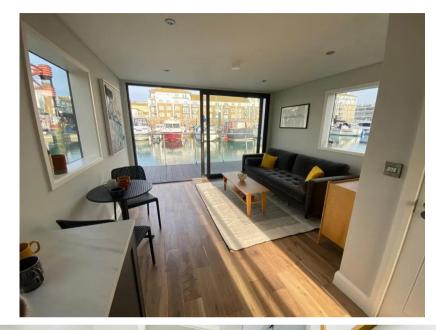

## Description

A different kind of home from home. This M Series vessel is 12 m. long and 4.5 m. wide, this model has been designed to give maximum interior space, while still fitting within a standard marina berth and with the added bonus of a 2 m. balcony front and rear ideal for al fresco entertaining. Glass windows along the full width of the front, with sliding doors for access, creates a bright airy living / dining / kitchen space bathed in natural light. The M350 can either have one larger master bedroom, or a double and a separate single bedroom layout. The kitchen, bathroom and other internal fittings are of high specification, ensuring the same standard of living on water as on land. Limehouse Waterside & Marina, situated between the City of London and Canary Wharf, offers a unique waterside living experience in the heart of the city. This modern marina serves as a gateway between the River Thames and over 2,000 miles of navigable canals and rivers. It features secure moorings with CCTV, laundry facilities, showers, and Wi-Fi. Surrounded by cobbled streets, historic riverside pubs, and excellent restaurants, the marina creates a tranquil oasis amidst the bustling city. With Limehouse DLR station nearby, residents enjoy quick access to central London and its many attractions. No council tax - Leisure mooring. Mooring charge PS14,009.10 approx. per annum. Bedrooms: 1 Reception Rooms: 1 Bathrooms: 1 Disclaimer The Company offers the details of this vessel in good faith but cannot guarantee or warrant the accuracy of this information nor warrant the condition of the vessel. A buyer should instruct his agents, or his surveyors, to investigate such details as the buyer desires validated. This vessel is offered subject to prior sale, price change, or withdrawal without notice.