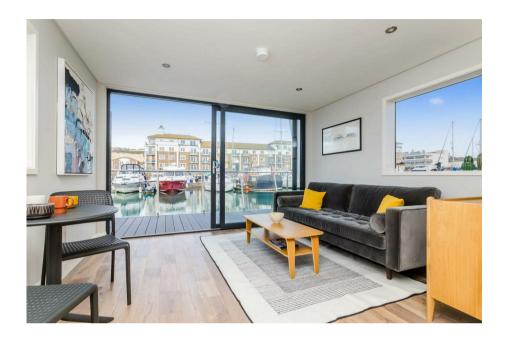

## Description

A different kind of home from home. This M Series vessel is 12 m. long and 4.5 m. wide, this model has been designed to give maximum interior space, while still fitting within a standard marina berth and with the added bonus of a 2 m. balcony front and rear ideal for al fresco entertaining. Glass windows along the full width of the front, with sliding doors for access, creates a bright airy living / dining / kitchen space bathed in natural light. The M350 can either have one larger master bedroom, or a double and a separate single bedroom layout. The kitchen, bathroom and other internal fittings are of high specification, ensuring the same standard of living on water as on land. Limehouse Waterside & Marina, situated between the City of London and Canary Wharf, offers a unique waterside living experience in the heart of the city. This modern marina serves as a gateway between the River Thames and over 2,000 miles of navigable canals and rivers. It features secure moorings with CCTV, laundry facilities, showers, and Wi-Fi. Surrounded by cobbled streets, historic riverside pubs, and excellent restaurants, the marina creates a tranquil oasis amidst the bustling city. With Limehouse DLR station nearby, residents enjoy quick access to central London and its many attractions. No council tax - Leisure mooring. Mooring charge PS14,009.10 approx. per annum. Bedrooms: 1 Reception Rooms: 1 Bathrooms: 1 Disclaimer The Company offers the details of this vessel in good faith but cannot guarantee or warrant the accuracy of this information nor warrant the condition of the vessel. A buyer should instruct his agents, or his surveyors, to investigate such details as the buyer desires validated. This vessel is offered subject to prior sale, price change, or withdrawal without notice.