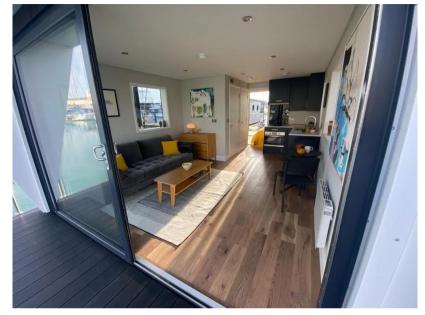

## Description

A different kind of home from home. This M Series vessel is 12 m. long and 4.5 m. wide, this model has been designed to give maximum interior space, while still fitting within a standard marina berth and with the added bonus of a 2 m. balcony front and rear ideal for al fresco entertaining. Glass windows along the full width of the front, with sliding doors for access, creates a bright airy living / dining / kitchen space bathed in natural light. The M350 can either have one larger master bedroom, or a double and a separate single bedroom layout. The kitchen, bathroom and other internal fittings are of high specification, ensuring the same standard of living on water as on land. Limehouse Waterside & Marina, situated between the City of London and Canary Wharf, offers a unique waterside living experience in the heart of the city. This modern marina serves as a gateway between the River Thames and over 2,000 miles of navigable canals and rivers. It features secure moorings with CCTV, laundry facilities, showers, and Wi-Fi. Surrounded by cobbled streets, historic riverside pubs, and excellent restaurants, the marina creates a tranquil oasis amidst the bustling city. With Limehouse DLR station nearby, residents enjoy quick access to central London and its many attractions. No council tax - Leisure mooring. Mooring charge PS14,009.10 approx. per annum. Bedrooms: 1 Reception Rooms: 1 Bathrooms: 1 Disclaimer The Company offers the details of this vessel in good faith but cannot guarantee or warrant the accuracy of this information nor warrant the condition of the vessel. A buyer should instruct his agents, or his surveyors, to investigate such details as the buyer desires validated. This vessel is offered subject to prior sale, price change, or withdrawal without notice.