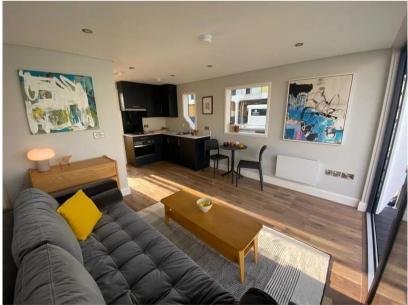

## Description

A different kind of home from home. This M Series vessel is 12 m. long and 4.5 m. wide, this model has been designed to give maximum interior space, while still fitting within a standard marina berth and with the added bonus of a 2 m. balcony front and rear ideal for al fresco entertaining. Glass windows along the full width of the front, with sliding doors for access, creates a bright airy living / dining / kitchen space bathed in natural light. The M350 can either have one larger master bedroom, or a double and a separate single bedroom layout. The kitchen, bathroom and other internal fittings are of high specification, ensuring the same standard of living on water as on land. Limehouse Waterside & Marina, situated between the City of London and Canary Wharf, offers a unique waterside living experience in the heart of the city. This modern marina serves as a gateway between the River Thames and over 2,000 miles of navigable canals and rivers. It features secure moorings with CCTV, laundry facilities, showers, and Wi-Fi. Surrounded by cobbled streets, historic riverside pubs, and excellent restaurants, the marina creates a tranquil oasis amidst the bustling city. With Limehouse DLR station nearby, residents enjoy quick access to central London and its many attractions. No council tax - Leisure mooring. Mooring charge PS14,009.10 approx. per annum. Bedrooms: 1 Reception Rooms: 1 Bathrooms: 1 Disclaimer The Company offers the details of this vessel in good faith but cannot guarantee or warrant the accuracy of this information nor warrant the condition of the vessel. A buyer should instruct his agents, or his surveyors, to investigate such details as the buyer desires validated. This vessel is offered subject to prior sale, price change, or withdrawal without notice.