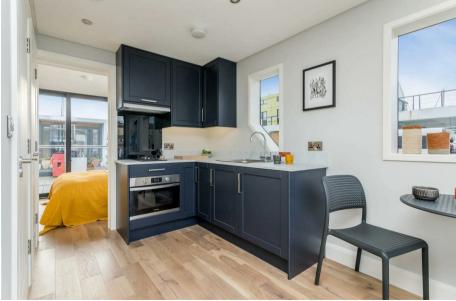

## Description

A different kind of home from home. This M Series vessel is 12 m. long and 4.5 m. wide, this model has been designed to give maximum interior space, while still fitting within a standard marina berth and with the added bonus of a 2 m. balcony front and rear ideal for al fresco entertaining. Glass windows along the full width of the front, with sliding doors for access, creates a bright airy living / dining / kitchen space bathed in natural light. The M350 can either have one larger master bedroom, or a double and a separate single bedroom layout. The kitchen, bathroom and other internal fittings are of high specification, ensuring the same standard of living on water as on land. Limehouse Waterside & Marina, situated between the City of London and Canary Wharf, offers a unique waterside living experience in the heart of the city. This modern marina serves as a gateway between the River Thames and over 2,000 miles of navigable canals and rivers. It features secure moorings with CCTV, laundry facilities, showers, and Wi-Fi. Surrounded by cobbled streets, historic riverside pubs, and excellent restaurants, the marina creates a tranquil oasis amidst the bustling city. With Limehouse DLR station nearby, residents enjoy quick access to central London and its many attractions. No council tax - Leisure mooring. Mooring charge PS14,009.10 approx. per annum. Bedrooms: 1 Reception Rooms: 1 Bathrooms: 1 Disclaimer The Company offers the details of this vessel in good faith but cannot guarantee or warrant the accuracy of this information nor warrant the condition of the vessel. A buyer should instruct his agents, or his surveyors, to investigate such details as the buyer desires validated. This vessel is offered subject to prior sale, price change, or withdrawal without notice.