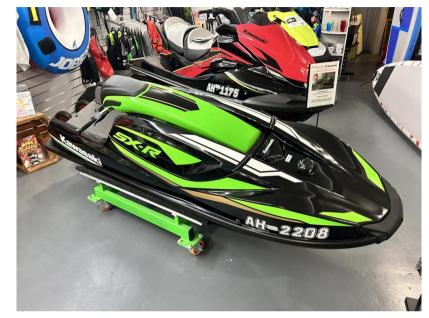

## Description

The ultimate water toy with 1500cc engine: 2022 Kawasaki SXR stand up jet ski with overall cover. Brand new with zero hours. 2024 model PS11,799. 2022 model STOCK PROMOTION PS8,995 The ultimate water toy with 1500cc engine. With a strong heritage in the stand-up watercraft segment and countless race wins and championships, Kawasaki has now moved the category to the next level with a four stroke, 1498cc four cylinder engine, making it the fastest accelerating mass-produced stand up ever. The SX-R has both the performance personality and rider features befitting a new benchmark which is set to Ignite the fun. Manufacturer Description With a strong heritage in the stand-up watercraft segment and countless race wins and championships, Kawasaki has now moved the category to the next level with a four stroke, 1498cc four cylinder engine, making it the fastest accelerating mass-produced stand up ever. The SX-R has both the performance personality and rider features befitting a new benchmark which is set to Ignite the fun. Features Storage Indent beneath the handle pole offers convenient storage for small items like rope, flare, etc. Items are secured with a rubber net. (2018 colours shown) MX-style handlebar MXstyle handlebar features a sporty pad that contributes to the skis racy looks. (2018 colours shown) Water intake Water intake is via a special low-resistance stainless steel intake grate. Its design, although slightly longer, was based on the highly efficient grate of the 800 SX-R. Hull & Deck All-new hull design offers an ideal combination of high stability and superb cornering performance. Extensive knowledge of the 800 SX-Rand 800 SX-R race machines was used in the design of the new hull. Superb cornering performance Development of the new hull

## General

BRAND MODEL CURRENT LOCATION

kawasaki Sx-r jetski Chertsey, surrey, england, uk