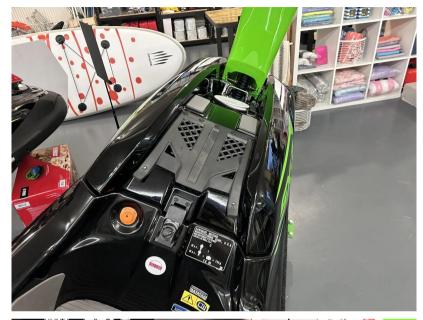

## Description

The ultimate water toy with 1500cc engine: 2022 Kawasaki SXR stand up jet ski with overall cover. Brand new with zero hours. 2024 model PS11,799. 2022 model STOCK PROMOTION PS8,995 The ultimate water toy with 1500cc engine. With a strong heritage in the stand-up watercraft segment and countless race wins and championships, Kawasaki has now moved the category to the next level with a four stroke, 1498cc four cylinder engine, making it the fastest accelerating mass-produced stand up ever. The SX-R has both the performance personality and rider features befitting a new benchmark which is set to Ignite the fun. Manufacturer Description With a strong heritage in the stand-up watercraft segment and countless race wins and championships, Kawasaki has now moved the category to the next level with a four stroke, 1498cc four cylinder engine, making it the fastest accelerating mass-produced stand up ever. The SX-R has both the performance personality and rider features befitting a new benchmark which is set to Ignite the fun. Features Storage Indent beneath the handle pole offers convenient storage for small items like rope, flare, etc. Items are secured with a rubber net. (2018 colours shown) MX-style handlebar MXstyle handlebar features a sporty pad that contributes to the skis racy looks. (2018 colours shown) Water intake Water intake is via a special low-resistance stainless steel intake grate. Its design, although slightly longer, was based on the highly efficient grate of the 800 SX-R. Hull & Deck All-new hull design offers an ideal combination of high stability and superb cornering performance. Extensive knowledge of the 800 SX-Rand 800 SX-R race machines was used in the design of the new hull. Superb cornering performance Development of the new hull