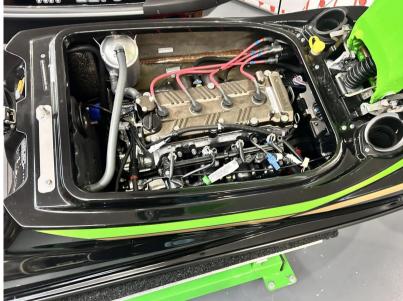

own) MX-style handlebar MXstyle handlebar features a sporty pad that contributes to the skis racy looks. (2018 colours shown) Water intake Water intake is via a special low-resistance stainless steel intake grate. Its design, although slightly longer, was based on the highly efficient grate of the 800 SX-R. Hull & Deck All-new hull design offers an ideal combination of high stability and superb cornering performance. Extensive knowledge of the 800 SX-Rand 800 SX-R race machines was used in the design of the new hull. Superb cornering performance Development of the new hull

## **Specifications**

YFAR

2022

WIDTH

0.77

LENGTH

2.66



## General

BRAND MODEL CURRENT LOCATION

kawasaki Sx-r jetski Chertsey, surrey, england, uk

## **Engine room**

NUMBER OF ENGINES (CV)

0