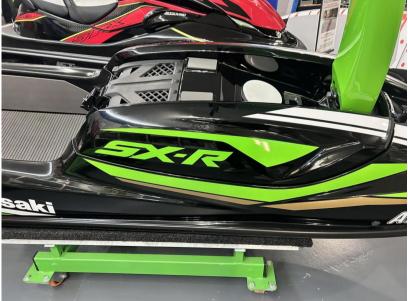

## Description

The ultimate water toy with 1500cc engine: 2022 Kawasaki SXR stand up jet ski with overall cover. Brand new with zero hours. 2024 model PS11,799. 2022 model STOCK PROMOTION PS8,995 The ultimate water toy with 1500cc engine. With a strong heritage in the stand-up watercraft segment and countless race wins and championships, Kawasaki has now moved the category to the next level with a four stroke, 1498cc four cylinder engine, making it the fastest accelerating mass-produced stand up ever. The SX-R has both the performance personality and rider features befitting a new benchmark which is set to Ignite the fun. Manufacturer Description With a strong heritage in the stand-up watercraft segment and countless race wins and championships, Kawasaki has now moved the category to the next level with a four stroke, 1498cc four cylinder engine, making it the fastest accelerating mass-produced stand up ever. The SX-R has both the performance personality and rider features befitting a new benchmark which is set to Ignite the fun. Features Storage Indent beneath the handle pole offers convenient storage for small items like rope, flare, etc. Items are secured with a rubber net. (2018 colours shown) MX-style handlebar MXstyle handlebar features a sporty pad that contributes to the skis racy looks. (2018 colours shown) Water intake Water intake is via a special low-resistance stainless steel intake grate. Its design, although slightly longer, was based on the highly efficient grate of the 800 SX-R. Hull & Deck All-new hull design offers an ideal combination of high stability and superb cornering performance. Extensive knowledge of the 800 SX-Rand 800 SX-R race machines was used in the design of the new hull. Superb cornering performance Development of the new hull