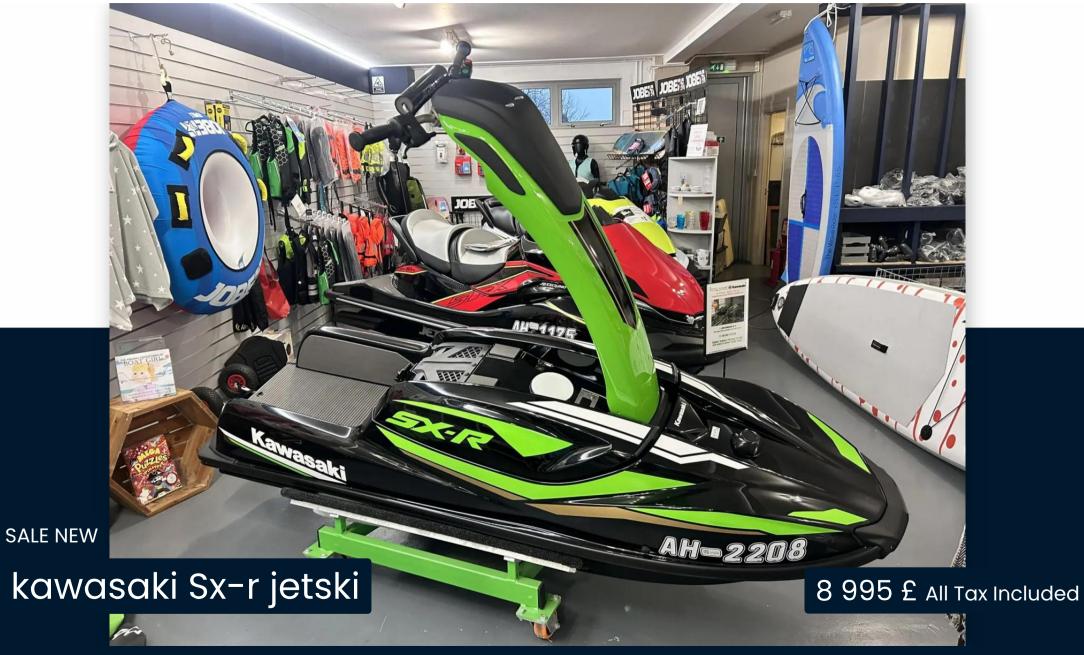

## Description

The ultimate water toy with 1500cc engine: 2022 Kawasaki SXR stand up jet ski with overall cover. Brand new with zero hours. 2024 model PS11,799. 2022 model STOCK PROMOTION PS8,995 The ultimate water toy with 1500cc engine. With a strong heritage in the stand-up watercraft segment and countless race wins and championships, Kawasaki has now moved the category to the next level with a four stroke, 1498cc four cylinder engine, making it the fastest accelerating mass-produced stand up ever. The SX-R has both the performance personality and rider features befitting a new benchmark which is set to Ignite the fun. Manufacturer Description With a strong heritage in the stand-up watercraft segment and countless race wins and championships, Kawasaki has now moved the category to the next level with a four stroke, 1498cc four cylinder engine, making it the fastest accelerating mass-produced stand up ever. The SX-R has both the performance personality and rider features befitting a new benchmark which is set to Ignite the fun. Features Storage Indent beneath the handle pole offers convenient storage for small items like rope, flare, etc. Items are secured with a rubber net. (2018 colours shown) MX-style handlebar MXstyle handlebar features a sporty pad that contributes to the skis racy looks. (2018 colours shown) Water intake Water intake is via a special low-resistance stainless steel intake grate. Its design, although slightly longer, was based on the highly efficient grate of the 800 SX-R. Hull & Deck All-new hull design offers an ideal combination of high stability and superb cornering performance. Extensive knowledge of the 800 SX-Rand 800 SX-R race machines was used in the design of the new hull. Superb cornering performance Development of the new hull

## General

BRAND MODEL CURRENT LOCATION

kawasaki Sx-r jetski Chertsey, surrey, england, uk