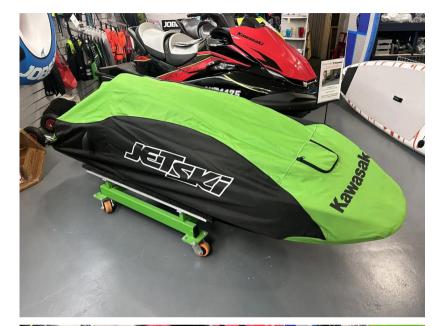

## Description

The ultimate water toy with 1500cc engine: 2022 Kawasaki SXR stand up jet ski with overall cover. Brand new with zero hours. 2024 model PS11,799. 2022 model STOCK PROMOTION PS8,995 The ultimate water toy with 1500cc engine. With a strong heritage in the stand-up watercraft segment and countless race wins and championships, Kawasaki has now moved the category to the next level with a four stroke, 1498cc four cylinder engine, making it the fastest accelerating mass-produced stand up ever. The SX-R has both the performance personality and rider features befitting a new benchmark which is set to Ignite the fun. Manufacturer Description With a strong heritage in the stand-up watercraft segment and countless race wins and championships, Kawasaki has now moved the category to the next level with a four stroke, 1498cc four cylinder engine, making it the fastest accelerating mass-produced stand up ever. The SX-R has both the performance personality and rider features befitting a new benchmark which is set to Ignite the fun. Features Storage Indent beneath the handle pole offers convenient storage for small items like rope, flare, etc. Items are secured with a rubber net. (2018 colours shown) MX-style handlebar MXstyle handlebar features a sporty pad that contributes to the skis racy looks. (2018 colours shown) Water intake Water intake is via a special low-resistance stainless steel intake grate. Its design, although slightly longer, was based on the highly efficient grate of the 800 SX-R. Hull & Deck All-new hull design offers an ideal combination of high stability and superb cornering performance. Extensive knowledge of the 800 SX-Rand 800 SX-R race machines was used in the design of the new hull. Superb cornering performance Development of the new hull