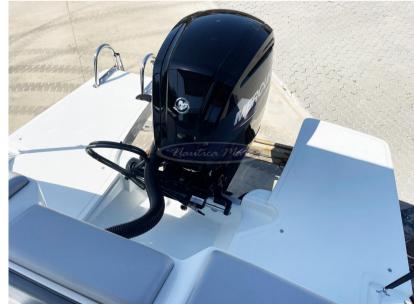

Mercury 115 hp 4-stroke outboard engine - 90 lt. fuel tank

Optional accessories installed: Touring Pack - Perlage graphics - Radio/stereo system - Extra long aft swim platforms - Side pockets - Sun awning (retractable) with stainless steel arches - Shower system - Complete Mercury rigging kit - Stainless steel plate for Mercury - Battery

### **Engine room**

ENGINE NUMBER OF ENGINES HORSE POWER (CV)

Mercury 1 x 115