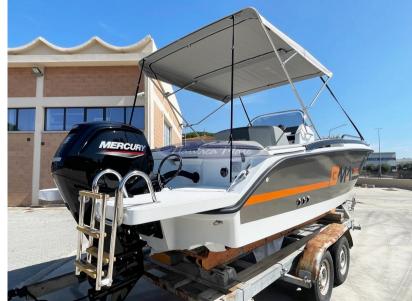

# Description

BOAT - NEW READY FOR DELIVERY - Hull and engine year 2023 - ZERO HOURS OF MOTION

Dimensions F.T. mt. 6.40 x 2.25 - Hull length mt. 5,87 - Weight 750 kg. -Cat. Project C - Capacity 7 people

Mercury 115 hp 4-stroke outboard engine - 90 lt. fuel tank

Optional accessories installed: Touring Pack - Perlage graphics - Radio/stereo system - Extra long aft swim platforms - Side pockets - Sun awning (retractable) with stainless steel arches - Shower system - Complete Mercury rigging kit - Stainless steel plate for Mercury - Battery

The boat is characterized by an original style, sinuous and aerodynamic lines are designed to always provide the best navigation even when the conditions seem prohibitive. Cutting-edge aesthetics and design. The shipyard focuses on performance, safety, comfort and total reliability.