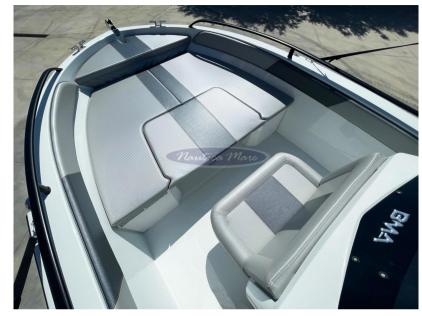

The boat is characterized by an original style, sinuous and aerodynamic lines are designed to always provide the best navigation even when the conditions seem prohibitive. Cutting-edge aesthetics and design. The shipyard focuses on performance, safety, comfort and total reliability.

Confidential negotiation. Call for more information.

Navigation equipment:

Electronic engine control.

Staging and technical:

Water pressure pump, Deck Shower, 2 Platform (a poppa extra lunghe), cockpit table.