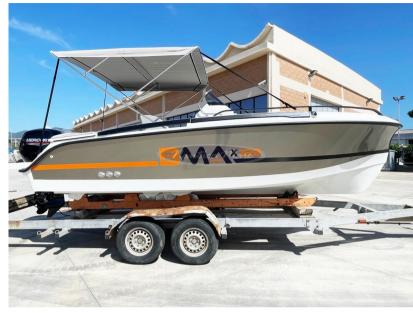

SALE NEW

bma X199

# Description

BOAT - NEW READY FOR DELIVERY - Hull and engine year 2023 - ZERO HOURS OF MOTION

Dimensions F.T. mt. 6.40 x 2.25 - Hull length mt. 5,87 - Weight 750 kg. -Cat. Project C - Capacity 7 people

Mercury 115 hp 4-stroke outboard engine - 90 lt. fuel tank

Optional accessories installed: Touring Pack - Perlage graphics - Radio/stereo system - Extra long aft swim platforms - Side pockets - Sun awning (retractable) with stainless steel arches - Shower system - Complete Mercury rigging kit - Stainless steel plate for Mercury - Battery