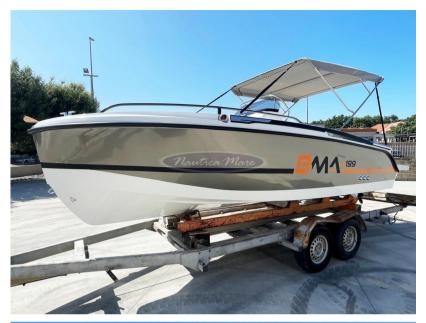

SALE NEW

bma X199

# Description

BOAT - NEW READY FOR DELIVERY - Hull and engine year 2023 - ZERO HOURS OF MOTION

Dimensions F.T. mt. 6.40 x 2.25 - Hull length mt. 5,87 - Weight 750 kg. -Cat. Project C - Capacity 7 people

Mercury 115 hp 4-stroke outboard engine - 90 lt. fuel tank

Optional accessories installed: Touring Pack - Perlage graphics - Radio/stereo system - Extra long aft swim platforms - Side pockets - Sun awning (retractable) with stainless steel arches - Shower system - Complete Mercury rigging kit - Stainless steel plate for Mercury - Battery