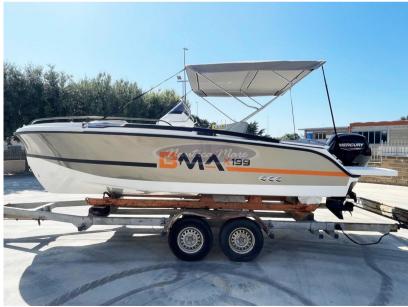

SALE NEW

bma X199

# Description

BOAT - NEW READY FOR DELIVERY - Hull and engine year 2023 - ZERO HOURS OF MOTION

Dimensions F.T. mt. 6.40 x 2.25 - Hull length mt. 5,87 - Weight 750 kg. -Cat. Project C - Capacity 7 people

Mercury 115 hp 4-stroke outboard engine - 90 lt. fuel tank

Optional accessories installed: Touring Pack - Perlage graphics - Radio/stereo system - Extra long aft swim platforms - Side pockets - Sun awning (retractable) with stainless steel arches - Shower system - Complete Mercury rigging kit - Stainless steel plate for Mercury - Battery