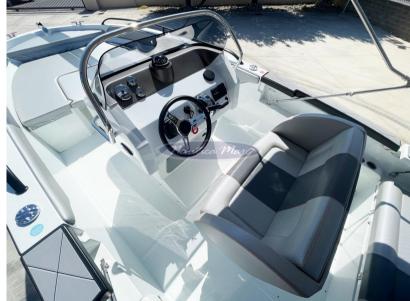

# Description

BOAT - NEW READY FOR DELIVERY - Hull and engine year 2023 - ZERO HOURS OF MOTION

Dimensions F.T. mt. 6.40 x 2.25 - Hull length mt. 5,87 - Weight 750 kg. -Cat. Project C - Capacity 7 people

Mercury 115 hp 4-stroke outboard engine - 90 lt. fuel tank

Optional accessories installed: Touring Pack - Perlage graphics - Radio/stereo system - Extra long aft swim platforms - Side pockets - Sun awning (retractable) with stainless steel arches - Shower system - Complete Mercury rigging kit - Stainless steel plate for Mercury - Battery

The boat is characterized by an original style, sinuous and aerodynamic lines are designed to always provide the best navigation even when the conditions seem prohibitive. Cutting-edge aesthetics and design. The shipyard focuses on performance, safety, comfort and total reliability.