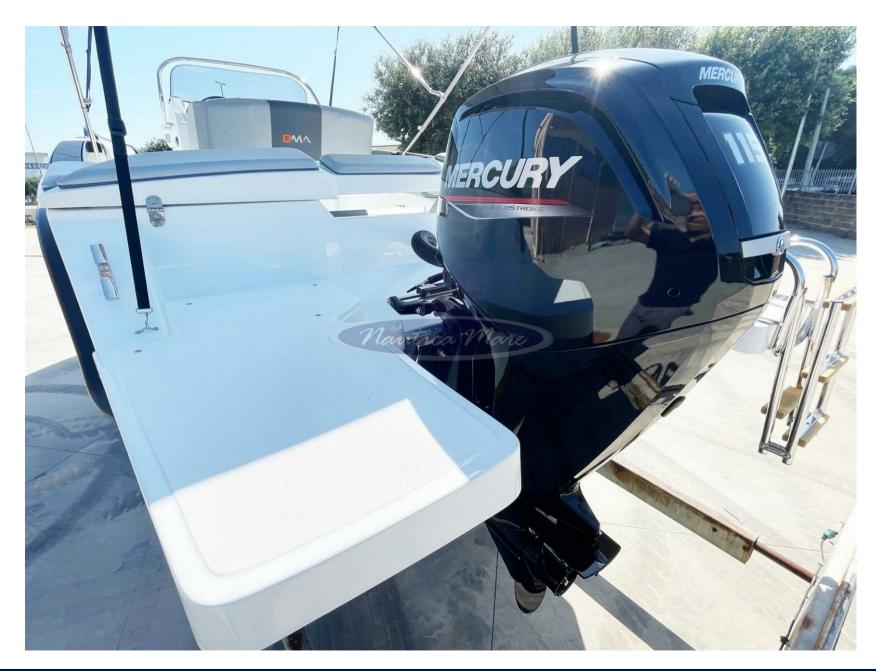

Mercury 115 hp 4-stroke outboard engine - 90 lt. fuel tank

Optional accessories installed: Touring Pack - Perlage graphics - Radio/stereo system - Extra long aft swim platforms - Side pockets - Sun awning (retractable) with stainless steel arches - Shower system - Complete Mercury rigging kit - Stainless steel plate for Mercury - Battery

### **Engine room**

ENGINE NUMBER OF ENGINES HORSE POWER (CV)

Mercury 1 x 115