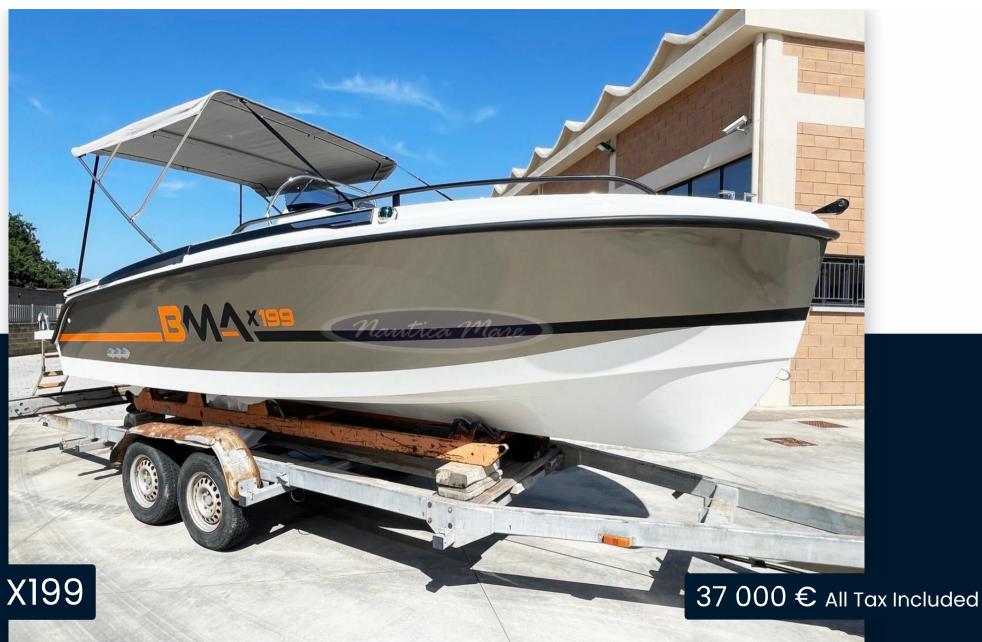

SALE NEW

bma X199

# Description

BOAT - NEW READY FOR DELIVERY - Hull and engine year 2023 - ZERO HOURS OF MOTION

Dimensions F.T. mt. 6.40 x 2.25 - Hull length mt. 5,87 - Weight 750 kg. -Cat. Project C - Capacity 7 people

Mercury 115 hp 4-stroke outboard engine - 90 lt. fuel tank

Optional accessories installed: Touring Pack - Perlage graphics - Radio/stereo system - Extra long aft swim platforms - Side pockets - Sun awning (retractable) with stainless steel arches - Shower system - Complete Mercury rigging kit - Stainless steel plate for Mercury - Battery

The boat is characterized by an original style, sinuous and aerodynamic lines are designed to always provide the best navigation even when the conditions seem prohibitive. Cutting-edge aesthetics and design. The shipyard focuses on performance, safety, comfort and total reliability.