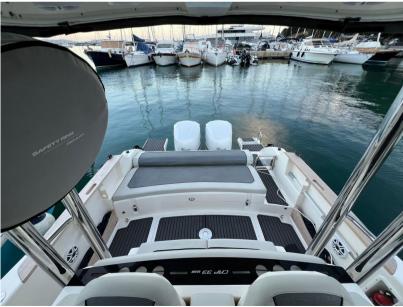

A restyling designed to increase the livability of the spaces on board: folding stern backrest, large stowage lockers,. The cabin is perfect for family weekends, thanks to the dinette and the reserved toilet room. hard top in VTR with really impressive steel uprights, awning with 2 carbon poles, upgrade of the stereo system that provides a more performing audio source and 4 cp speakers (of which n. 3 back-lit)....

Some photos are from the repertoire possibility to send updated photographic material..

YAMAHA engine warranty (2+3 extension) until 2025

HARD TOP

**AWNING WITH CARBON POLES** 

COCKPIT WITH CER-DECK ANTHRACITE COATING