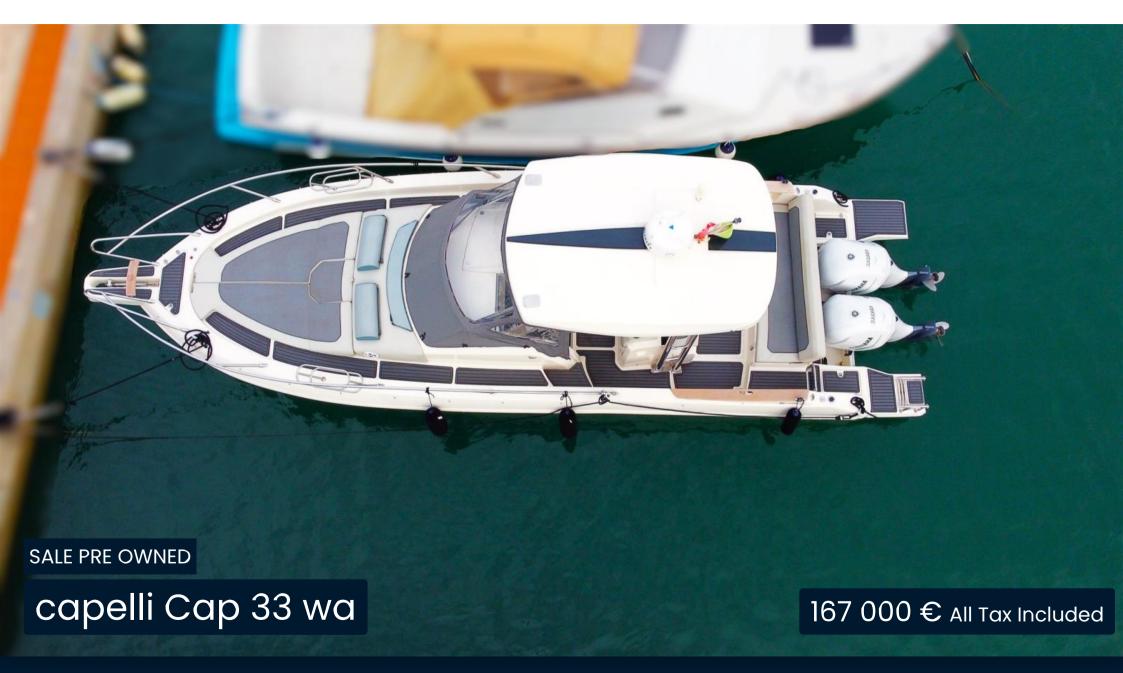

# Description

Boat with great marl qualities, with hull, high performance, with distribution of spaces, particularly well designed. Access by boat is facilitated by the installation of the stern platforms in GRP, which bring the boat to 10.20 meters in length f.t.

A restyling designed to increase the livability of the spaces on board: folding stern backrest, large stowage lockers,. The cabin is perfect for family weekends, thanks to the dinette and the reserved toilet room. hard top in VTR with really impressive steel uprights, awning with 2 carbon poles, upgrade of the stereo system that provides a more performing audio source and 4 cp speakers (of which n. 3 back-lit)....

2 X 300 CV

| Generai |
|---------|
|---------|

TYPE BRAND MODEL CURRENT LOCATION

Motorboat capelli Cap 33 wa Toscana