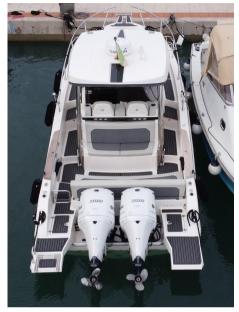

380

LENGTH

10.20

**CABINS** 

2

ENGINE MANUFACTURER

Yamaha Motor Europe F300NCA2-

F3QQNCA2X

2 X 300 CV

| Generai |
|---------|
|---------|

TYPE BRAND MODEL CURRENT LOCATION

Motorboat capelli Cap 33 wa Toscana