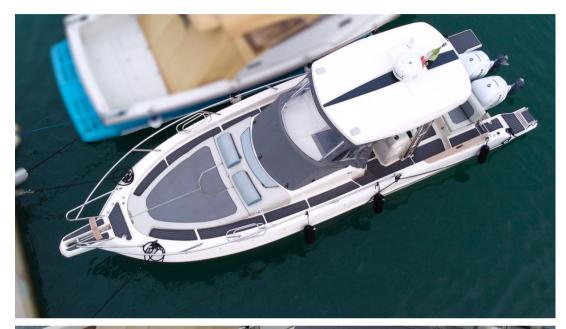

# Description

Boat with great marl qualities, with hull, high performance, with distribution of spaces, particularly well designed. Access by boat is facilitated by the installation of the stern platforms in GRP, which bring the boat to 10.20 meters in length f.t.

A restyling designed to increase the livability of the spaces on board: folding stern backrest, large stowage lockers,. The cabin is perfect for family weekends, thanks to the dinette and the reserved toilet room. hard top in VTR with really impressive steel uprights, awning with 2 carbon poles, upgrade of the stereo system that provides a more performing audio source and 4 cp speakers (of which n. 3 back-lit)....

2 X 300 CV

| Generai |
|---------|
|---------|

TYPE BRAND MODEL CURRENT LOCATION

Motorboat capelli Cap 33 wa Toscana