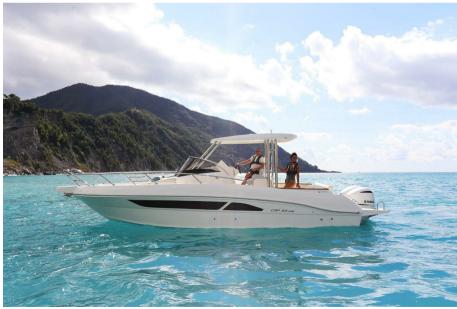

# Description

Boat with great marl qualities, with hull, high performance, with distribution of spaces, particularly well designed. Access by boat is facilitated by the installation of the stern platforms in GRP, which bring the boat to 10.20 meters in length f.t.

2 X 300 CV

| Generai |
|---------|
|---------|

TYPE BRAND MODEL CURRENT LOCATION

Motorboat capelli Cap 33 wa Toscana