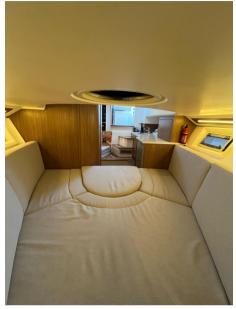

A restyling designed to increase the livability of the spaces on board: folding stern backrest, large stowage lockers,. The cabin is perfect for family weekends, thanks to the dinette and the reserved toilet room. hard top in VTR with really impressive steel uprights, awning with 2 carbon poles, upgrade of the stereo system that provides a more performing audio source and 4 cp speakers (of which n. 3 back-lit)....

### **Building / facilities**

SUPER STRUCTURE MATERIAL DECK MATERIAL AMOUNT OF CABINS BERTHS

Vetroresing antisdrucciolo

Vetroresing

2

4

BATHROOM(S)

1