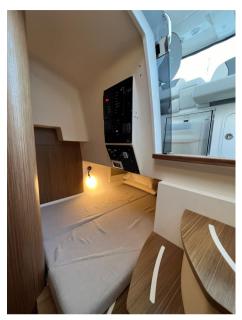

A restyling designed to increase the livability of the spaces on board: folding stern backrest, large stowage lockers,. The cabin is perfect for family weekends, thanks to the dinette and the reserved toilet room. hard top in VTR with really impressive steel uprights, awning with 2 carbon poles, upgrade of the stereo system that provides a more performing audio source and 4 cp speakers (of which n. 3 back-lit)....

### **Building / facilities**

SUPER STRUCTURE MATERIAL DECK MATERIAL AMOUNT OF CABINS BERTHS

Vetroresing antisdrucciolo

Vetroresing

2

4

BATHROOM(S)

1