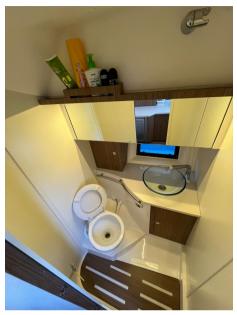

A restyling designed to increase the livability of the spaces on board: folding stern backrest, large stowage lockers,. The cabin is perfect for family weekends, thanks to the dinette and the reserved toilet room. hard top in VTR with really impressive steel uprights, awning with 2 carbon poles, upgrade of the stereo system that provides a more performing audio source and 4 cp speakers (of which n. 3 back-lit)....

### **Building / facilities**

SUPER STRUCTURE MATERIAL DECK MATERIAL AMOUNT OF CABINS BERTHS

Vetroresing antisdrucciolo

Vetroresing

2

4

BATHROOM(S)

1