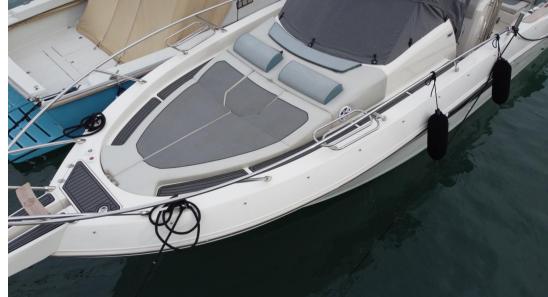

# Description

Boat with great marl qualities, with hull, high performance, with distribution of spaces, particularly well designed. Access by boat is facilitated by the installation of the stern platforms in GRP, which bring the boat to 10.20 meters in length f.t.

A restyling designed to increase the livability of the spaces on board: folding stern backrest, large stowage lockers,. The cabin is perfect for family weekends, thanks to the dinette and the reserved toilet room. hard top in VTR with really impressive steel uprights, awning with 2 carbon poles, upgrade of the stereo system that provides a more performing audio source and 4 cp speakers (of which n. 3 back-lit)....

Some photos are from the repertoire possibility to send updated photographic material..

YAMAHA engine warranty (2+3 extension) until 2025

HARD TOP

**AWNING WITH CARBON POLES** 

COCKPIT WITH CER-DECK ANTHRACITE COATING