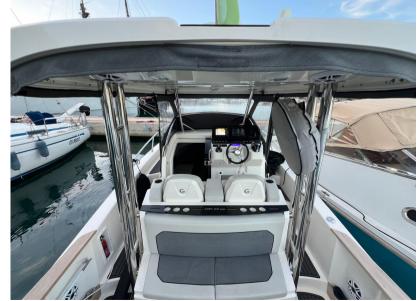

A restyling designed to increase the livability of the spaces on board: folding stern backrest, large stowage lockers,. The cabin is perfect for family weekends, thanks to the dinette and the reserved toilet room. hard top in VTR with really impressive steel uprights, awning with 2 carbon poles, upgrade of the stereo system that provides a more performing audio source and 4 cp speakers (of which n. 3 back-lit)....

Some photos are from the repertoire possibility to send updated photographic material..

YAMAHA engine warranty (2+3 extension) until 2025

HARD TOP

**AWNING WITH CARBON POLES** 

COCKPIT WITH CER-DECK ANTHRACITE COATING