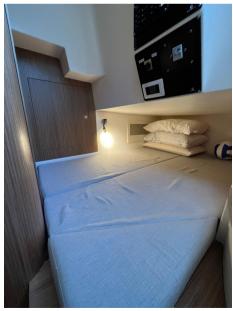

A restyling designed to increase the livability of the spaces on board: folding stern backrest, large stowage lockers,. The cabin is perfect for family weekends, thanks to the dinette and the reserved toilet room. hard top in VTR with really impressive steel uprights, awning with 2 carbon poles, upgrade of the stereo system that provides a more performing audio source and 4 cp speakers (of which n. 3 back-lit)....

### **Building / facilities**

SUPER STRUCTURE MATERIAL DECK MATERIAL AMOUNT OF CABINS BERTHS

Vetroresing antisdrucciolo

Vetroresing

2

4

BATHROOM(S)

1