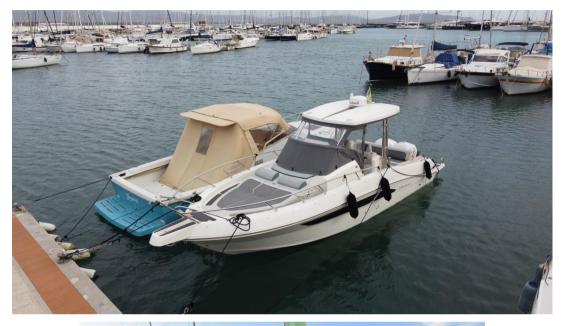

A restyling designed to increase the livability of the spaces on board: folding stern backrest, large stowage lockers,. The cabin is perfect for family weekends, thanks to the dinette and the reserved toilet room. hard top in VTR with really impressive steel uprights, awning with 2 carbon poles, upgrade of the stereo system that provides a more performing audio source and 4 cp speakers (of which n. 3 back-lit)....

Some photos are from the repertoire possibility to send updated photographic material..

YAMAHA engine warranty (2+3 extension) until 2025

HARD TOP

**AWNING WITH CARBON POLES** 

COCKPIT WITH CER-DECK ANTHRACITE COATING