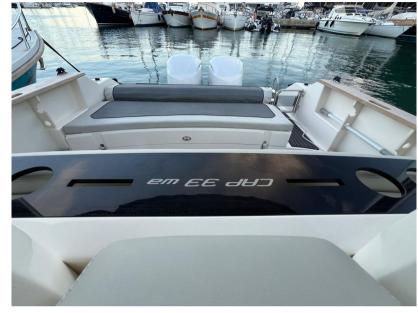

2 X 300 CV

| Generai |
|---------|
|---------|

TYPE BRAND MODEL CURRENT LOCATION

Motorboat capelli Cap 33 wa Toscana