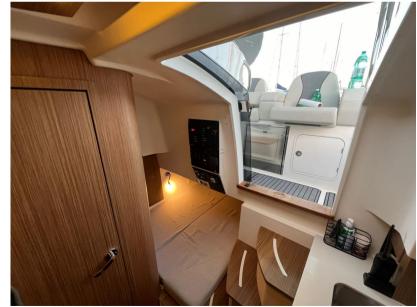

A restyling designed to increase the livability of the spaces on board: folding stern backrest, large stowage lockers,. The cabin is perfect for family weekends, thanks to the dinette and the reserved toilet room. hard top in VTR with really impressive steel uprights, awning with 2 carbon poles, upgrade of the stereo system that provides a more performing audio source and 4 cp speakers (of which n. 3 back-lit)....