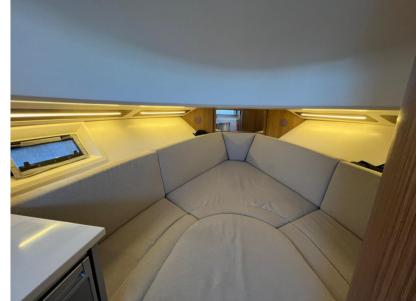

A restyling designed to increase the livability of the spaces on board: folding stern backrest, large stowage lockers,. The cabin is perfect for family weekends, thanks to the dinette and the reserved toilet room. hard top in VTR with really impressive steel uprights, awning with 2 carbon poles, upgrade of the stereo system that provides a more performing audio source and 4 cp speakers (of which n. 3 back-lit)....

### **Building / facilities**

SUPER STRUCTURE MATERIAL DECK MATERIAL AMOUNT OF CABINS BERTHS

Vetroresing antisdrucciolo

Vetroresing

2

4

BATHROOM(S)

1