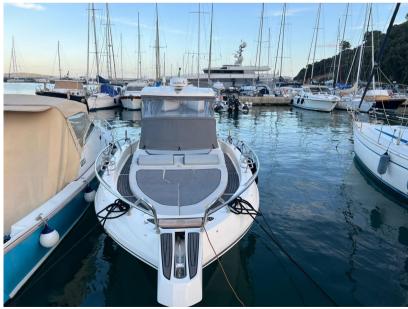

A restyling designed to increase the livability of the spaces on board: folding stern backrest, large stowage lockers,. The cabin is perfect for family weekends, thanks to the dinette and the reserved toilet room. hard top in VTR with really impressive steel uprights, awning with 2 carbon poles, upgrade of the stereo system that provides a more performing audio source and 4 cp speakers (of which n. 3 back-lit)....

Some photos are from the repertoire possibility to send updated photographic material..

YAMAHA engine warranty (2+3 extension) until 2025

HARD TOP

**AWNING WITH CARBON POLES** 

COCKPIT WITH CER-DECK ANTHRACITE COATING