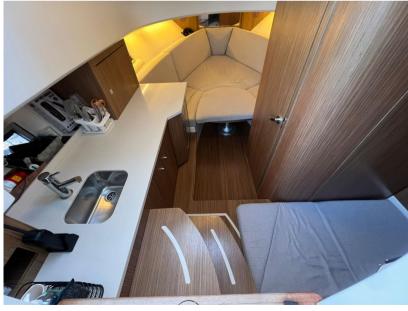

A restyling designed to increase the livability of the spaces on board: folding stern backrest, large stowage lockers,. The cabin is perfect for family weekends, thanks to the dinette and the reserved toilet room. hard top in VTR with really impressive steel uprights, awning with 2 carbon poles, upgrade of the stereo system that provides a more performing audio source and 4 cp speakers (of which n. 3 back-lit)....

### **Building / facilities**

SUPER STRUCTURE MATERIAL DECK MATERIAL AMOUNT OF CABINS BERTHS

Vetroresing antisdrucciolo

Vetroresing

2

4

BATHROOM(S)

1