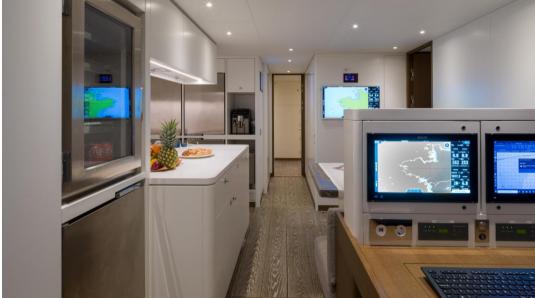

The galley, equipped with professional-grade Miele appliances, a wine fridge, and an icemaker, supports long-distance cruising with ease.