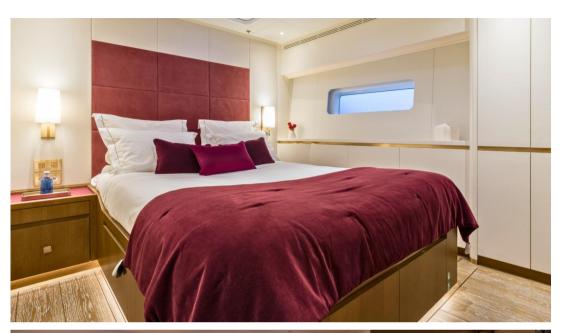

#### Interior Details

The interior of 'Fancy' has been designed to provide both comfort and functionality. European quarter-cut oak, finished with a light brown stain and hand-rubbed varnish, creates a warm and inviting atmosphere. Large hull windows allow natural light to highlight bespoke furnishings and carefully considered details.

Accommodations include:

A forward owner's cabin for privacy and comfort.

A VIP suite and two double guest cabins, each with en-suite facilities.

Crew quarters for up to five members, ensuring smooth operations.