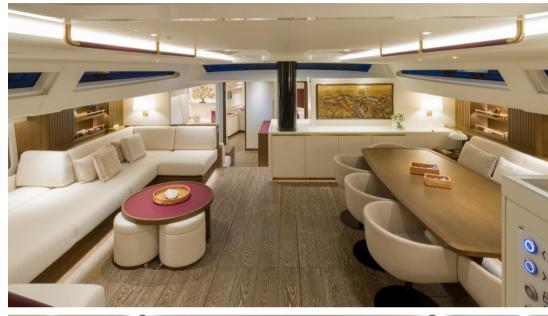

#### Interior Details

The interior of 'Fancy' has been designed to provide both comfort and functionality. European quarter-cut oak, finished with a light brown stain and hand-rubbed varnish, creates a warm and inviting atmosphere. Large hull windows allow natural light to highlight bespoke furnishings and carefully considered details.