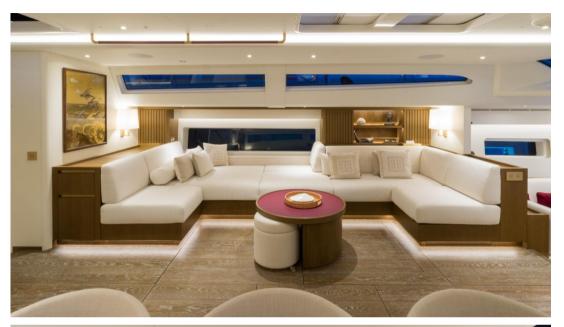

#### Interior Details

The interior of 'Fancy' has been designed to provide both comfort and functionality. European quarter-cut oak, finished with a light brown stain and hand-rubbed varnish, creates a warm and inviting atmosphere. Large hull windows allow natural light to highlight bespoke furnishings and carefully considered details.