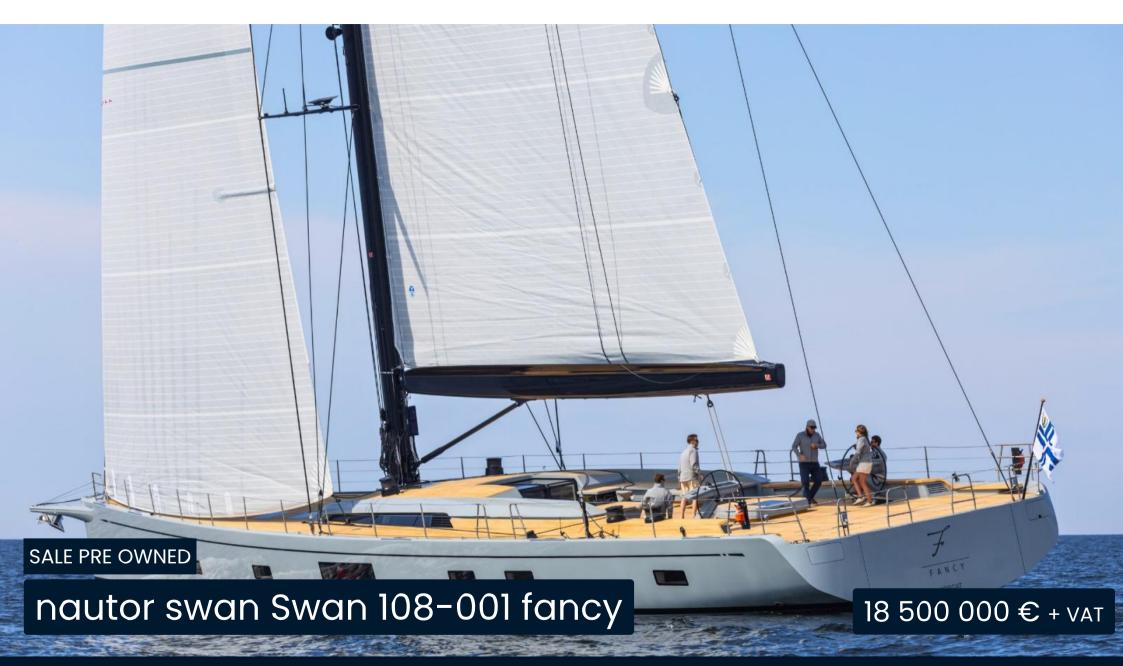

# Description

Swan 108-001 'Fancy' showcases Nautor Swan's expertise in yacht construction, combining advanced engineering with refined design. Constructed in carbon fibre with a telescopic keel, this 33-meter sailing yacht offers exceptional performance and adaptability, with a draft ranging from 3.4 to 5.2 meters.

The hull, painted in Town Grey, features a lightweight yet durable construction using M-grade Corecell foam and carbon fibre SPRINT skins. Its hydrodynamic design ensures both efficiency and stability, making it suitable for long voyages or competitive sailing.

TYPE BRAND MODEL CURRENT LOCATION
Sailboat nautor swan Swan 108-001 fancy Badalona