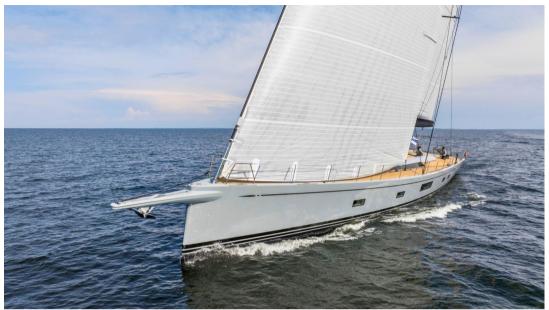

# Description

Swan 108-001 'Fancy' showcases Nautor Swan's expertise in yacht construction, combining advanced engineering with refined design. Constructed in carbon fibre with a telescopic keel, this 33-meter sailing yacht offers exceptional performance and adaptability, with a draft ranging from 3.4 to 5.2 meters.

The hull, painted in Town Grey, features a lightweight yet durable construction using M-grade Corecell foam and carbon fibre SPRINT skins. Its hydrodynamic design ensures both efficiency and stability, making it suitable for long voyages or competitive sailing.