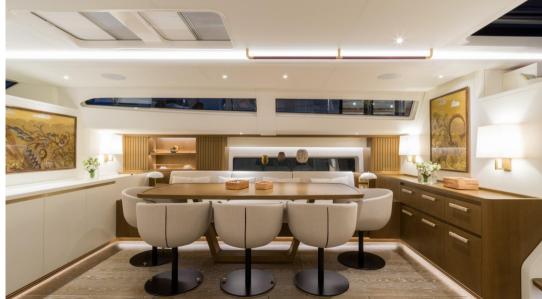

#### Interior Details

The interior of 'Fancy' has been designed to provide both comfort and functionality. European quarter-cut oak, finished with a light brown stain and hand-rubbed varnish, creates a warm and inviting atmosphere. Large hull windows allow natural light to highlight bespoke furnishings and carefully considered details.

The galley, equipped with professional-grade Miele appliances, a wine fridge, and an icemaker, supports long-distance cruising with ease.