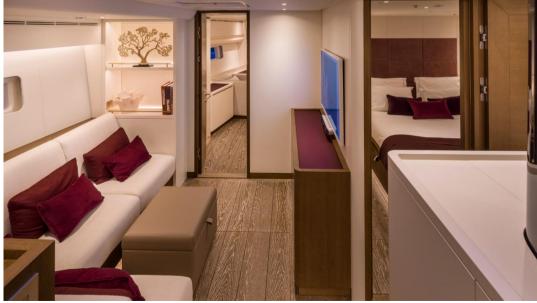

#### Interior Details

The interior of 'Fancy' has been designed to provide both comfort and functionality. European quarter-cut oak, finished with a light brown stain and hand-rubbed varnish, creates a warm and inviting atmosphere. Large hull windows allow natural light to highlight bespoke furnishings and carefully considered details.

Accommodations include:

A forward owner's cabin for privacy and comfort.

A VIP suite and two double guest cabins, each with en-suite facilities.

Crew quarters for up to five members, ensuring smooth operations.