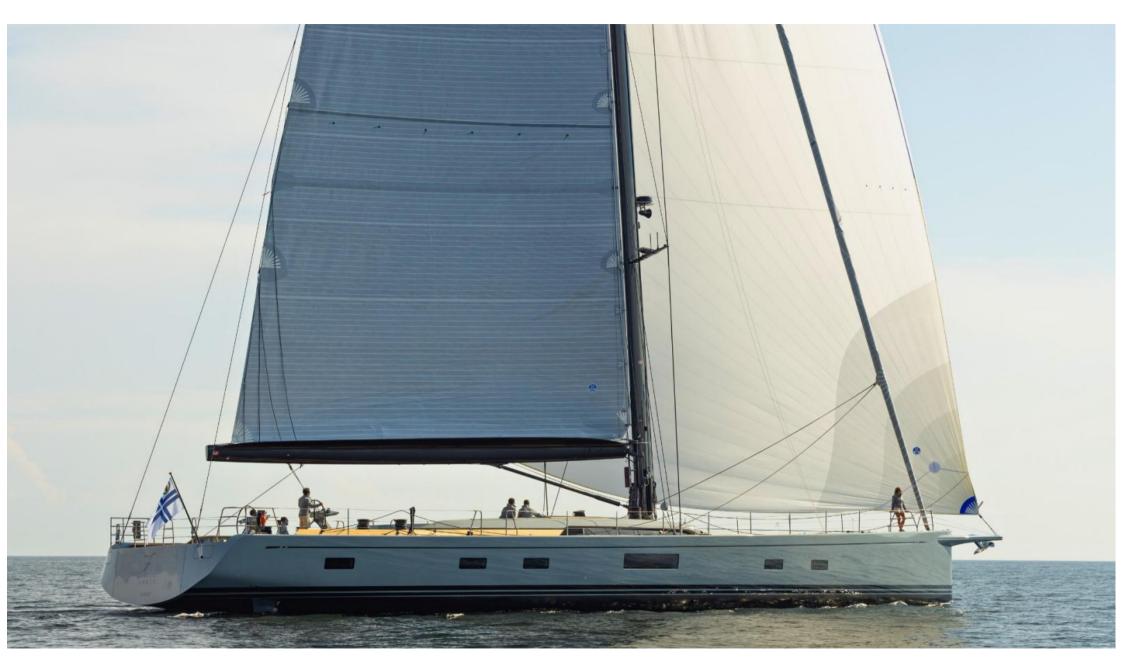

# Description

Swan 108-001 'Fancy' showcases Nautor Swan's expertise in yacht construction, combining advanced engineering with refined design. Constructed in carbon fibre with a telescopic keel, this 33-meter sailing yacht offers exceptional performance and adaptability, with a draft ranging from 3.4 to 5.2 meters.

The hull, painted in Town Grey, features a lightweight yet durable construction using M-grade Corecell foam and carbon fibre SPRINT skins. Its hydrodynamic design ensures both efficiency and stability, making it suitable for long voyages or competitive sailing.