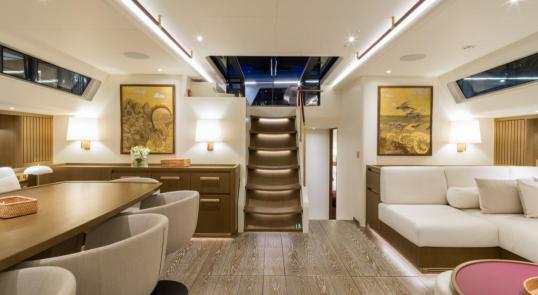

#### Interior Details

The interior of 'Fancy' has been designed to provide both comfort and functionality. European quarter-cut oak, finished with a light brown stain and hand-rubbed varnish, creates a warm and inviting atmosphere. Large hull windows allow natural light to highlight bespoke furnishings and carefully considered details.

Accommodations include:

A forward owner's cabin for privacy and comfort.

A VIP suite and two double guest cabins, each with en-suite facilities.

Crew quarters for up to five members, ensuring smooth operations.