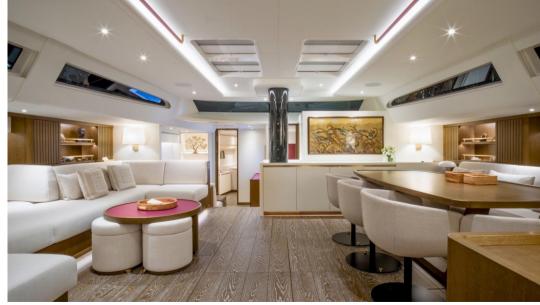

#### Interior Details

The interior of 'Fancy' has been designed to provide both comfort and functionality. European quarter-cut oak, finished with a light brown stain and hand-rubbed varnish, creates a warm and inviting atmosphere. Large hull windows allow natural light to highlight bespoke furnishings and carefully considered details.