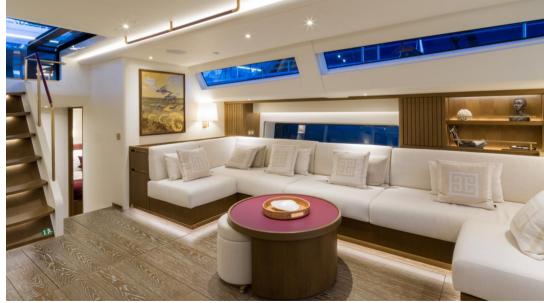

#### Interior Details

The interior of 'Fancy' has been designed to provide both comfort and functionality. European quarter-cut oak, finished with a light brown stain and hand-rubbed varnish, creates a warm and inviting atmosphere. Large hull windows allow natural light to highlight bespoke furnishings and carefully considered details.