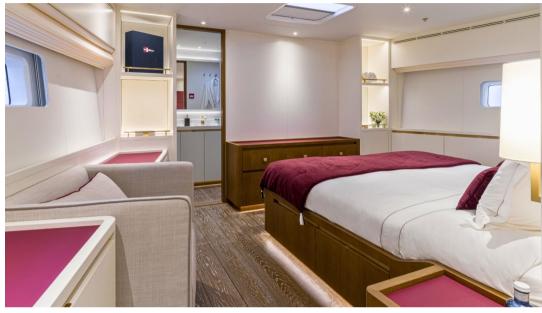

#### Interior Details

The interior of 'Fancy' has been designed to provide both comfort and functionality. European quarter-cut oak, finished with a light brown stain and hand-rubbed varnish, creates a warm and inviting atmosphere. Large hull windows allow natural light to highlight bespoke furnishings and carefully considered details.

Accommodations include:

A forward owner's cabin for privacy and comfort.

A VIP suite and two double guest cabins, each with en-suite facilities.

Crew quarters for up to five members, ensuring smooth operations.