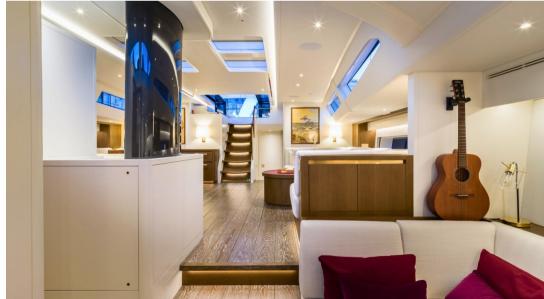

#### Interior Details

The interior of 'Fancy' has been designed to provide both comfort and functionality. European quarter-cut oak, finished with a light brown stain and hand-rubbed varnish, creates a warm and inviting atmosphere. Large hull windows allow natural light to highlight bespoke furnishings and carefully considered details.

The galley, equipped with professional-grade Miele appliances, a wine fridge, and an icemaker, supports long-distance cruising with ease.