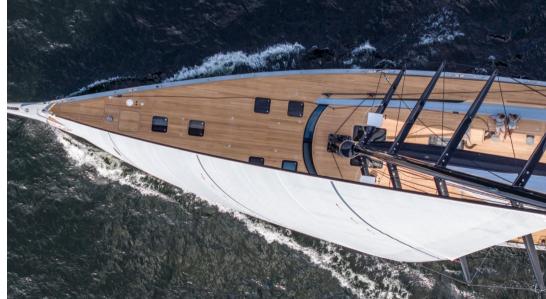

# Description

Swan 108-001 'Fancy' showcases Nautor Swan's expertise in yacht construction, combining advanced engineering with refined design. Constructed in carbon fibre with a telescopic keel, this 33-meter sailing yacht offers exceptional performance and adaptability, with a draft ranging from 3.4 to 5.2 meters.

The hull, painted in Town Grey, features a lightweight yet durable construction using M-grade Corecell foam and carbon fibre SPRINT skins. Its hydrodynamic design ensures both efficiency and stability, making it suitable for long voyages or competitive sailing.

#### Interior Details

The interior of 'Fancy' has been designed to provide both comfort and functionality. European quarter-cut oak, finished with a light brown stain and hand-rubbed varnish, creates a warm and inviting atmosphere. Large hull windows allow natural light to highlight bespoke furnishings and carefully considered details.