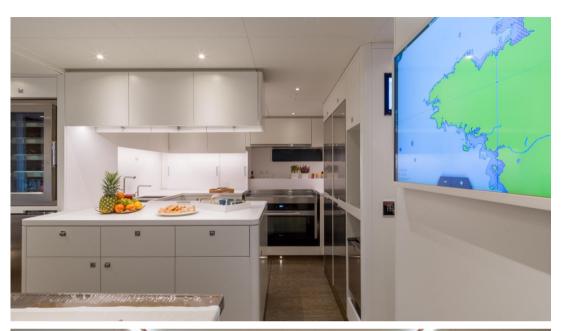

The galley, equipped with professional-grade Miele appliances, a wine fridge, and an icemaker, supports long-distance cruising with ease.