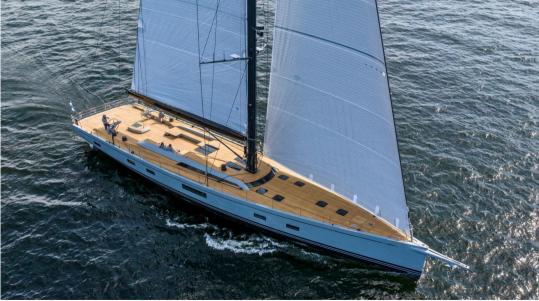

# Description

Swan 108-001 'Fancy' showcases Nautor Swan's expertise in yacht construction, combining advanced engineering with refined design. Constructed in carbon fibre with a telescopic keel, this 33-meter sailing yacht offers exceptional performance and adaptability, with a draft ranging from 3.4 to 5.2 meters.

The hull, painted in Town Grey, features a lightweight yet durable construction using M-grade Corecell foam and carbon fibre SPRINT skins. Its hydrodynamic design ensures both efficiency and stability, making it suitable for long voyages or competitive sailing.