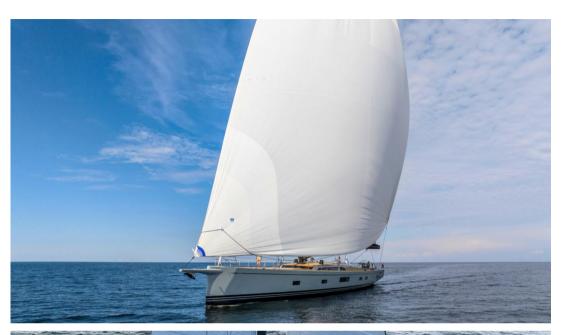

# Description

Swan 108-001 'Fancy' showcases Nautor Swan's expertise in yacht construction, combining advanced engineering with refined design. Constructed in carbon fibre with a telescopic keel, this 33-meter sailing yacht offers exceptional performance and adaptability, with a draft ranging from 3.4 to 5.2 meters.

The hull, painted in Town Grey, features a lightweight yet durable construction using M-grade Corecell foam and carbon fibre SPRINT skins. Its hydrodynamic design ensures both efficiency and stability, making it suitable for long voyages or competitive sailing.