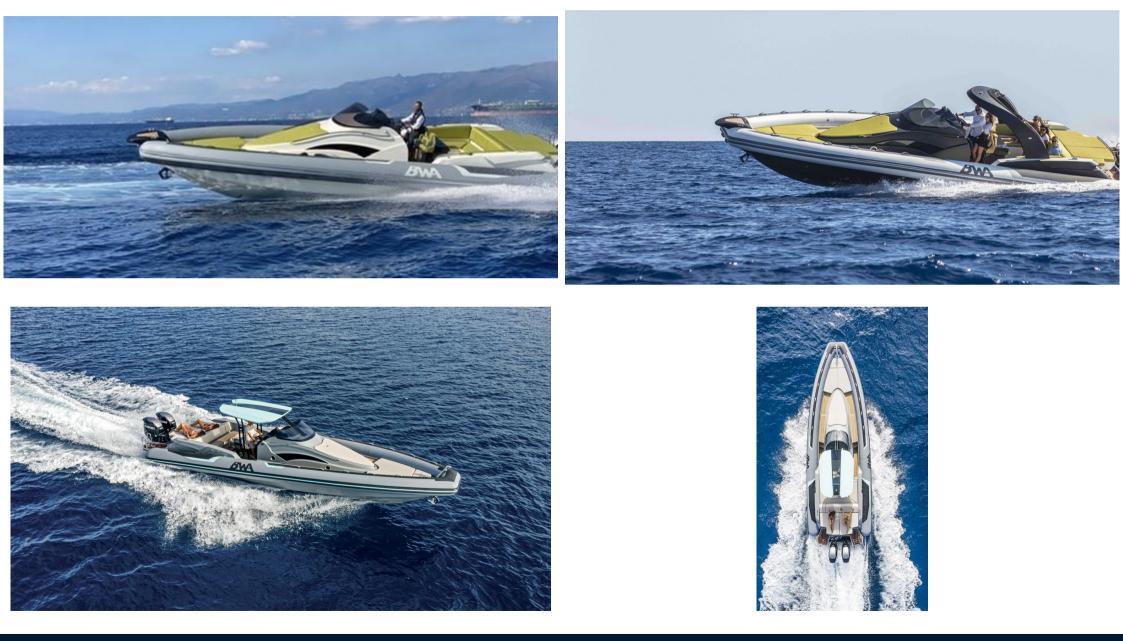

2 X 350 CV

| General               |                                    |               |                  |  |  |
|-----------------------|------------------------------------|---------------|------------------|--|--|
| ТҮРЕ                  | BRAND                              | MODEL         | GUESTS CRUISING  |  |  |
| RIB                   | bwa                                | 40 premium    | 16               |  |  |
| Dimensions / Performe | ince                               |               |                  |  |  |
| WEIGHT (T)            | FUEL CAPACITY (L)                  |               |                  |  |  |
| 5.00                  | 1000                               |               |                  |  |  |
| Building / facilities |                                    |               |                  |  |  |
| HULL MATERIAL         | HULL COLOR                         | DECK MATERIAL | AMOUNT OF CABINS |  |  |
| Vetroresina           | Bianco                             | ΤΕΑΚ          | 1                |  |  |
| BERTHS                | BATHROOM(S)                        |               |                  |  |  |
| 4                     | 1                                  |               |                  |  |  |
| Engine room           |                                    |               |                  |  |  |
| ENGINE                | NUMBER OF ENGINES HORSE POWER (CV) |               |                  |  |  |
| Honda                 | 2 x 350                            |               |                  |  |  |