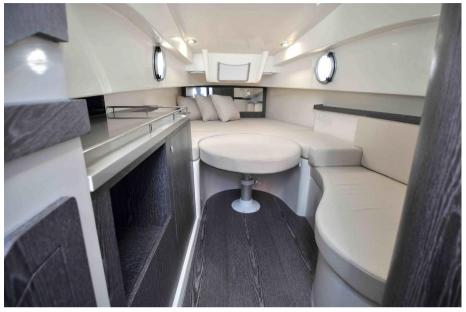

### Description

### Specifications

| YEAR            | LENGTH              |
|-----------------|---------------------|
| 2025            | 12.75               |
| WIDTH           | FUEL TANK CAPACITY  |
| 4.00            | 1000                |
| GUESTS CRUISING | CABINS              |
| 16              | 1                   |
| BATHROOMS       | ENGINE MANUFACTURER |
| 1               | Honda               |