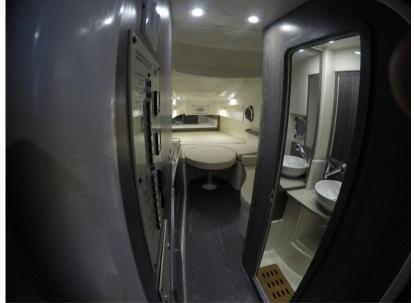

### Description

### Specifications

| YEAR            | LENGTH              |
|-----------------|---------------------|
| 2025            | 12.75               |
| WIDTH           | FUEL TANK CAPACITY  |
| 4.00            | 1000                |
| GUESTS CRUISING | CABINS              |
| 16              | 1                   |
| BATHROOMS       | ENGINE MANUFACTURER |
| 1               | Honda               |