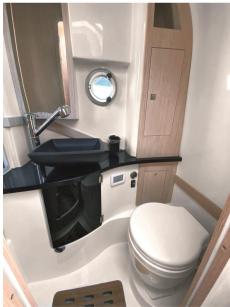

### Description

### Specifications

| YEAR            | LENGTH              |
|-----------------|---------------------|
| 2025            | 12.75               |
| WIDTH           | FUEL TANK CAPACITY  |
| 4.00            | 1000                |
| GUESTS CRUISING | CABINS              |
| 16              | 1                   |
| BATHROOMS       | ENGINE MANUFACTURER |
| 1               | Honda               |