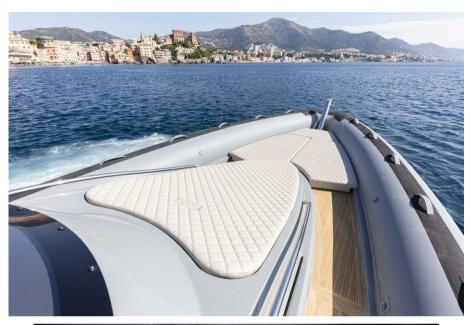

### Description

### Specifications

| YEAR            | LENGTH              |
|-----------------|---------------------|
| 2025            | 12.75               |
| WIDTH           | FUEL TANK CAPACITY  |
| 4.00            | 1000                |
| GUESTS CRUISING | CABINS              |
| 16              | 1                   |
| BATHROOMS       | ENGINE MANUFACTURER |
| 1               | Honda               |