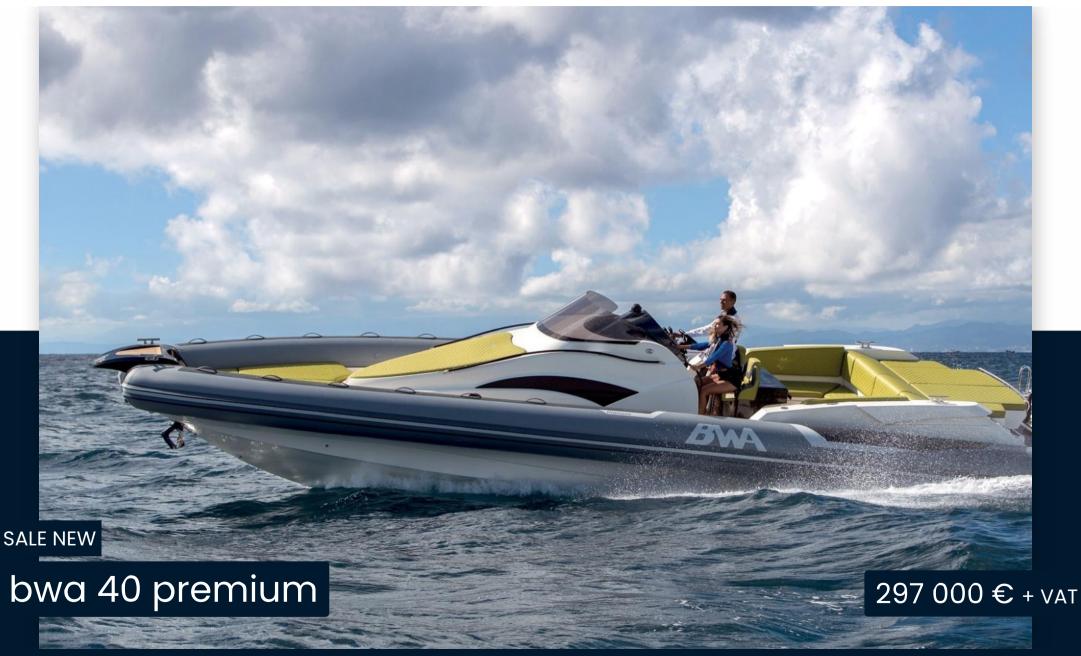

2 X 350 CV

| General               |                                    |               |                  |  |  |
|-----------------------|------------------------------------|---------------|------------------|--|--|
| ТҮРЕ                  | BRAND                              | MODEL         | GUESTS CRUISING  |  |  |
| RIB                   | bwa                                | 40 premium    | 16               |  |  |
| Dimensions / Performe | ince                               |               |                  |  |  |
| WEIGHT (T)            | FUEL CAPACITY (L)                  |               |                  |  |  |
| 5.00                  | 1000                               |               |                  |  |  |
| Building / facilities |                                    |               |                  |  |  |
| HULL MATERIAL         | HULL COLOR                         | DECK MATERIAL | AMOUNT OF CABINS |  |  |
| Vetroresina           | Bianco                             | ΤΕΑΚ          | 1                |  |  |
| BERTHS                | BATHROOM(S)                        |               |                  |  |  |
| 4                     | 1                                  |               |                  |  |  |
| Engine room           |                                    |               |                  |  |  |
| ENGINE                | NUMBER OF ENGINES HORSE POWER (CV) |               |                  |  |  |
| Honda                 | 2 x 350                            |               |                  |  |  |