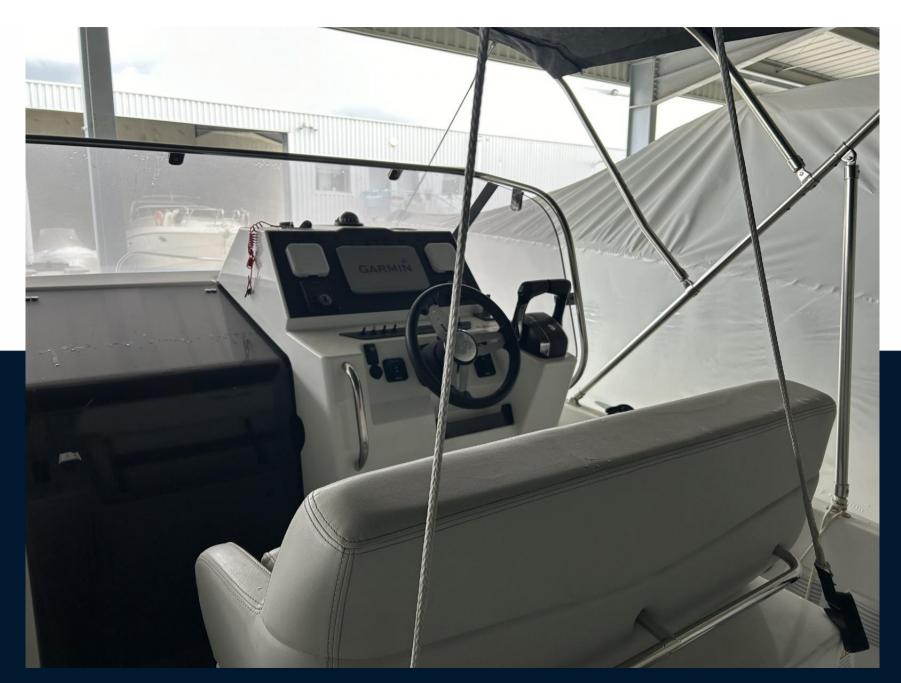

## **Engine room**

ENGINE
Suzuki APX

NUMBER OF ENGINES HORSE POWER (CV)  $2 \times 250$ 

PROPULSION
Hors-bord

FUEL

gasoline

| Electricity / air conditioning |                    |                     |                   |  |
|--------------------------------|--------------------|---------------------|-------------------|--|
| ENGINE BATTERY                 | BATTERY CHARGER    | SERVICE BATTERY     |                   |  |
| Navigation equipme             | nt                 |                     |                   |  |
| GPS                            | NAVIGATION COMPASS | FLAPS               | SONAR             |  |
| ANCHOR                         |                    |                     |                   |  |
| Galley / Laundry / En          | tertainment        |                     |                   |  |
| MICROWAVE                      | FRIDGE             | SINK                |                   |  |
| Deck equipment                 |                    |                     |                   |  |
| WINDLASS                       | SWIM LADDER        | NAVIGATION LIGHTING | TEAK DECK COCKPIT |  |
| DECK SHOWER                    | BIMINI             | SUNBATHING CUSHIONS |                   |  |