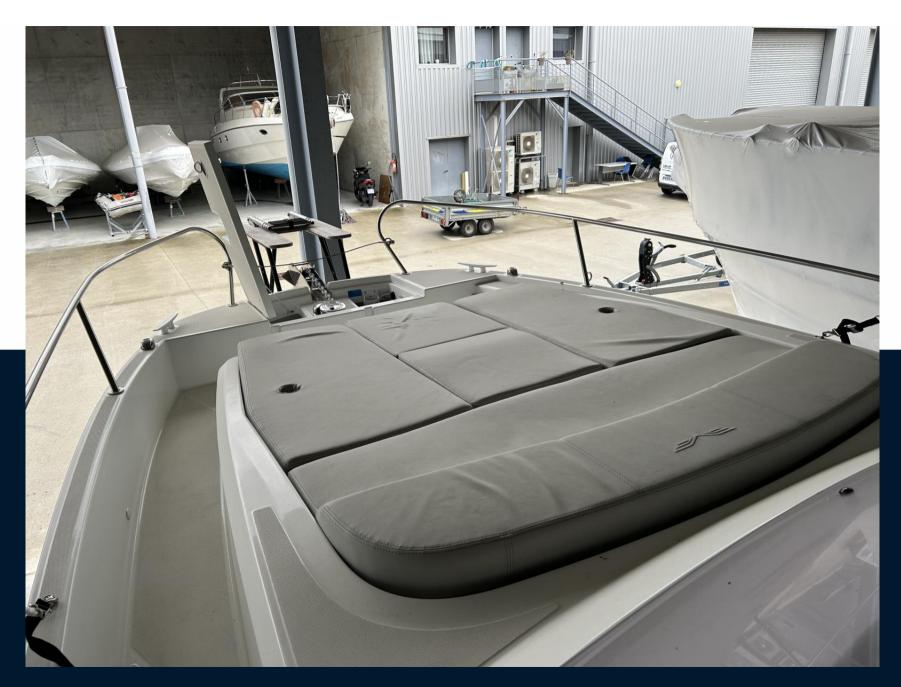

## **Engine room**

ENGINE
Suzuki APX

NUMBER OF ENGINES HORSE POWER (CV)  $2 \times 250$ 

PROPULSION
Hors-bord

FUEL

gasoline

| Electricity / air conditioning |                    |                     |                   |  |
|--------------------------------|--------------------|---------------------|-------------------|--|
| ENGINE BATTERY                 | BATTERY CHARGER    | SERVICE BATTERY     |                   |  |
| Navigation equipme             | nt                 |                     |                   |  |
| GPS                            | NAVIGATION COMPASS | FLAPS               | SONAR             |  |
| ANCHOR                         |                    |                     |                   |  |
| Galley / Laundry / En          | tertainment        |                     |                   |  |
| MICROWAVE                      | FRIDGE             | SINK                |                   |  |
| Deck equipment                 |                    |                     |                   |  |
| WINDLASS                       | SWIM LADDER        | NAVIGATION LIGHTING | TEAK DECK COCKPIT |  |
| DECK SHOWER                    | BIMINI             | SUNBATHING CUSHIONS |                   |  |