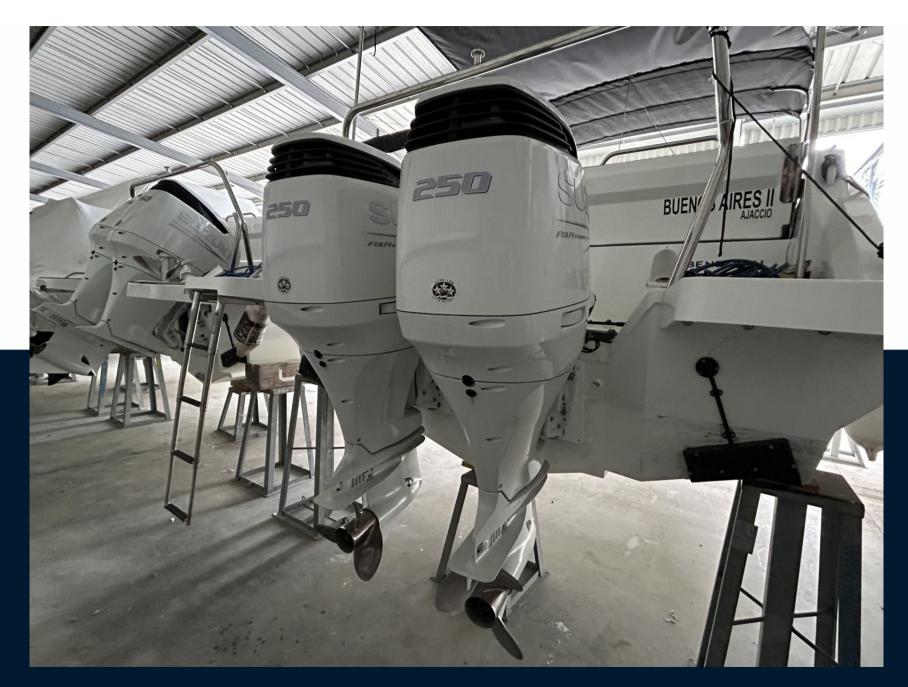

## **Engine room**

ENGINE
Suzuki APX

NUMBER OF ENGINES HORSE POWER (CV)  $2 \times 250$ 

PROPULSION
Hors-bord

FUEL

gasoline

| Electricity / air conditioning |                    |                     |                   |  |
|--------------------------------|--------------------|---------------------|-------------------|--|
| ENGINE BATTERY                 | BATTERY CHARGER    | SERVICE BATTERY     |                   |  |
| Navigation equipme             | nt                 |                     |                   |  |
| GPS                            | NAVIGATION COMPASS | FLAPS               | SONAR             |  |
| ANCHOR                         |                    |                     |                   |  |
| Galley / Laundry / En          | tertainment        |                     |                   |  |
| MICROWAVE                      | FRIDGE             | SINK                |                   |  |
| Deck equipment                 |                    |                     |                   |  |
| WINDLASS                       | SWIM LADDER        | NAVIGATION LIGHTING | TEAK DECK COCKPIT |  |
| DECK SHOWER                    | BIMINI             | SUNBATHING CUSHIONS |                   |  |