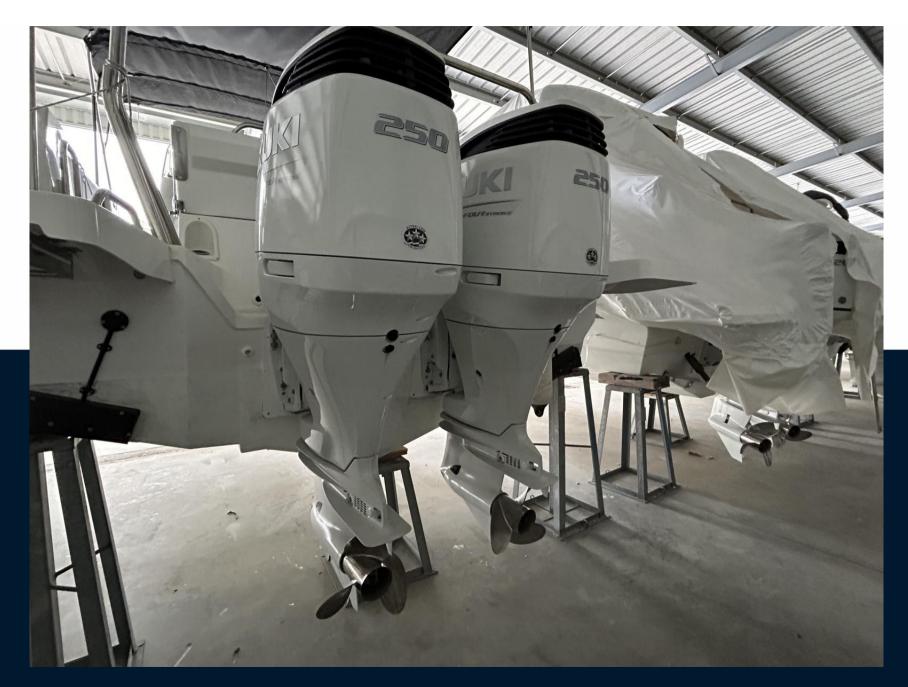

## **Engine room**

ENGINE
Suzuki APX

NUMBER OF ENGINES HORSE POWER (CV)  $2 \times 250$ 

PROPULSION
Hors-bord

FUEL

gasoline

| Electricity / air conditioning |                    |                     |                   |  |
|--------------------------------|--------------------|---------------------|-------------------|--|
| ENGINE BATTERY                 | BATTERY CHARGER    | SERVICE BATTERY     |                   |  |
| Navigation equipme             | nt                 |                     |                   |  |
| GPS                            | NAVIGATION COMPASS | FLAPS               | SONAR             |  |
| ANCHOR                         |                    |                     |                   |  |
| Galley / Laundry / En          | tertainment        |                     |                   |  |
| MICROWAVE                      | FRIDGE             | SINK                |                   |  |
| Deck equipment                 |                    |                     |                   |  |
| WINDLASS                       | SWIM LADDER        | NAVIGATION LIGHTING | TEAK DECK COCKPIT |  |
| DECK SHOWER                    | BIMINI             | SUNBATHING CUSHIONS |                   |  |