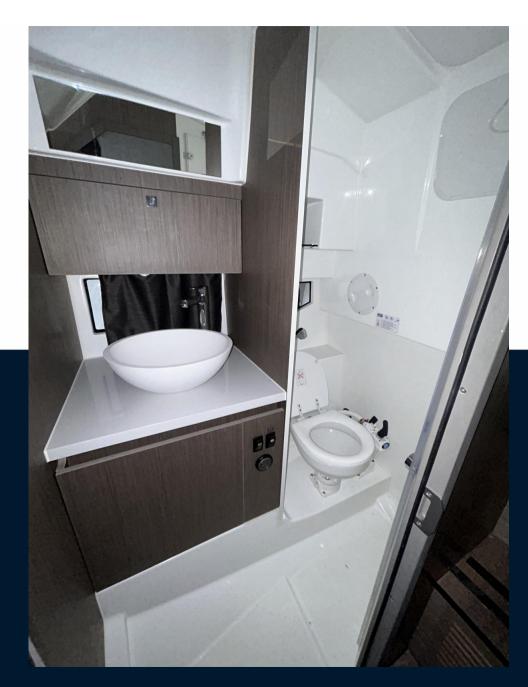

## **Building / facilities**

HULL MATERIAL Fiberglass

BATHROOM(S)

HULL COLOR

white

AMOUNT OF CABINS

2

BERTHS