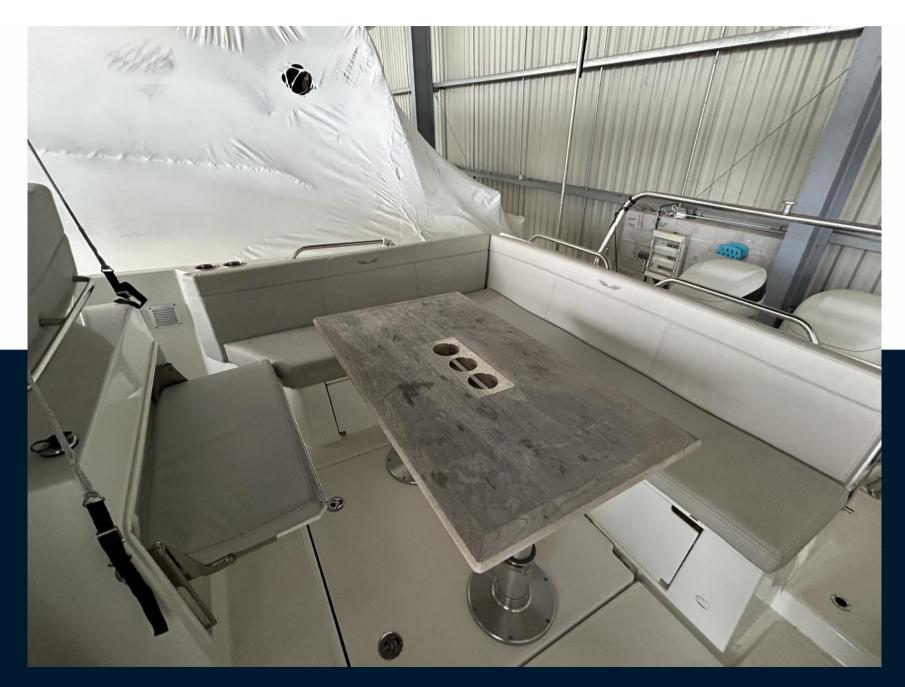

## **Building / facilities**

HULL MATERIAL Fiberglass

BATHROOM(S)

HULL COLOR

white

AMOUNT OF CABINS

2

BERTHS