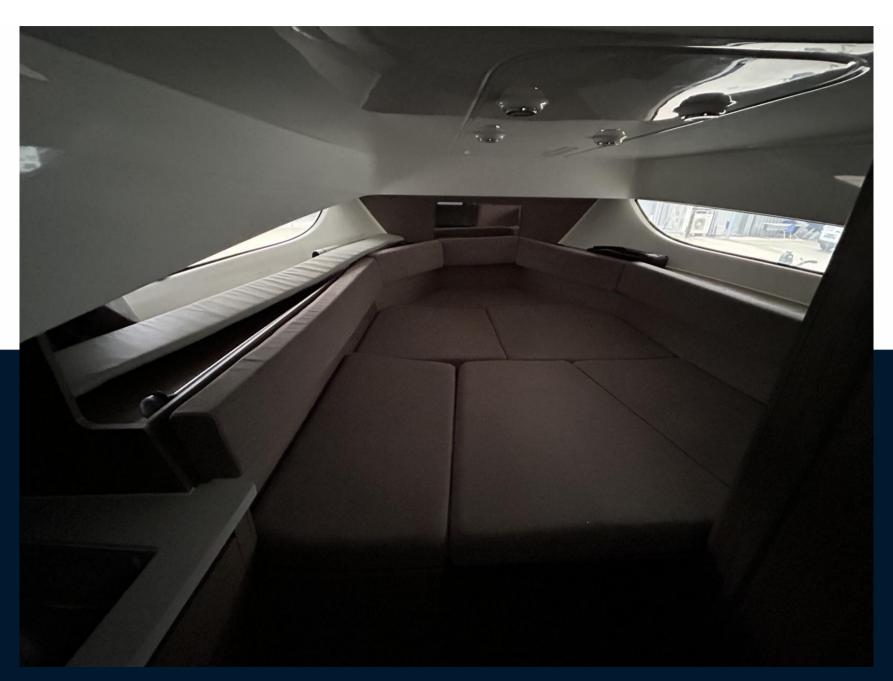

## **Building / facilities**

HULL MATERIAL Fiberglass

BATHROOM(S)

HULL COLOR

white

AMOUNT OF CABINS

2

BERTHS