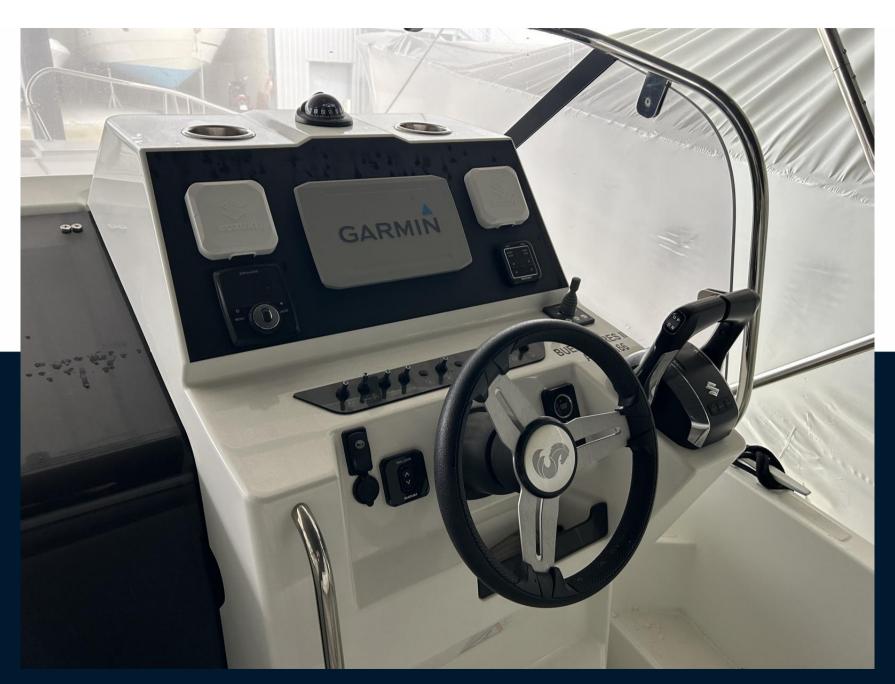

## **Engine room**

ENGINE
Suzuki APX

NUMBER OF ENGINES HORSE POWER (CV)  $2 \times 250$ 

PROPULSION
Hors-bord

FUEL

gasoline

| Electricity / air conditioning |                    |                     |                   |  |
|--------------------------------|--------------------|---------------------|-------------------|--|
| ENGINE BATTERY                 | BATTERY CHARGER    | SERVICE BATTERY     |                   |  |
| Navigation equipme             | nt                 |                     |                   |  |
| GPS                            | NAVIGATION COMPASS | FLAPS               | SONAR             |  |
| ANCHOR                         |                    |                     |                   |  |
| Galley / Laundry / En          | tertainment        |                     |                   |  |
| MICROWAVE                      | FRIDGE             | SINK                |                   |  |
| Deck equipment                 |                    |                     |                   |  |
| WINDLASS                       | SWIM LADDER        | NAVIGATION LIGHTING | TEAK DECK COCKPIT |  |
| DECK SHOWER                    | BIMINI             | SUNBATHING CUSHIONS |                   |  |