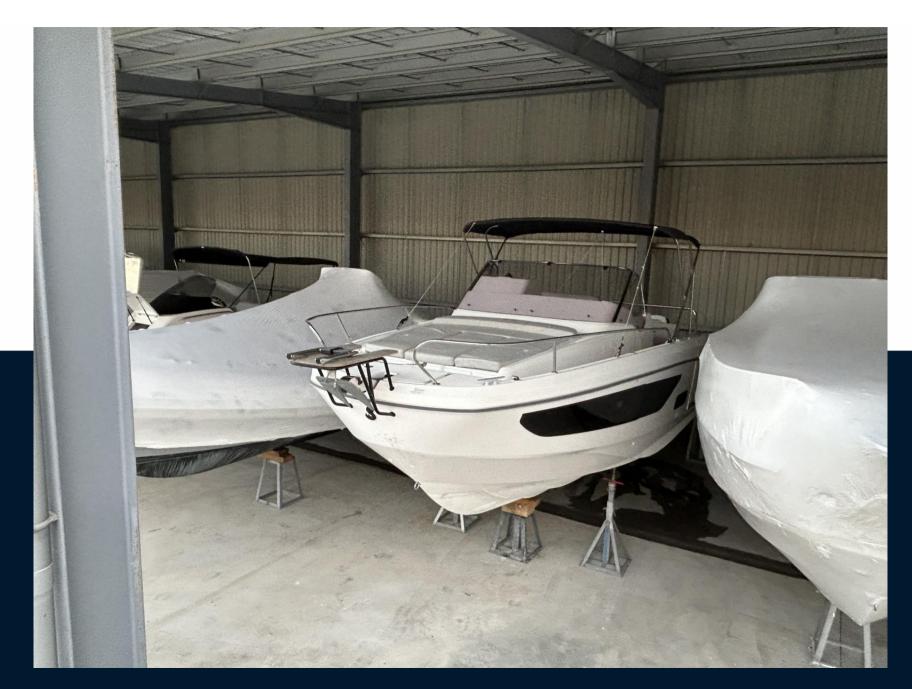

ENGINE MANUFACTURER

Suzuki APX

motor boat

CURRENT LOCATION

Ajaccio, corse, france

BRAND

beneteau

MODEL

Flyer 9 sundeck

**GUESTS CRUISING** 

10