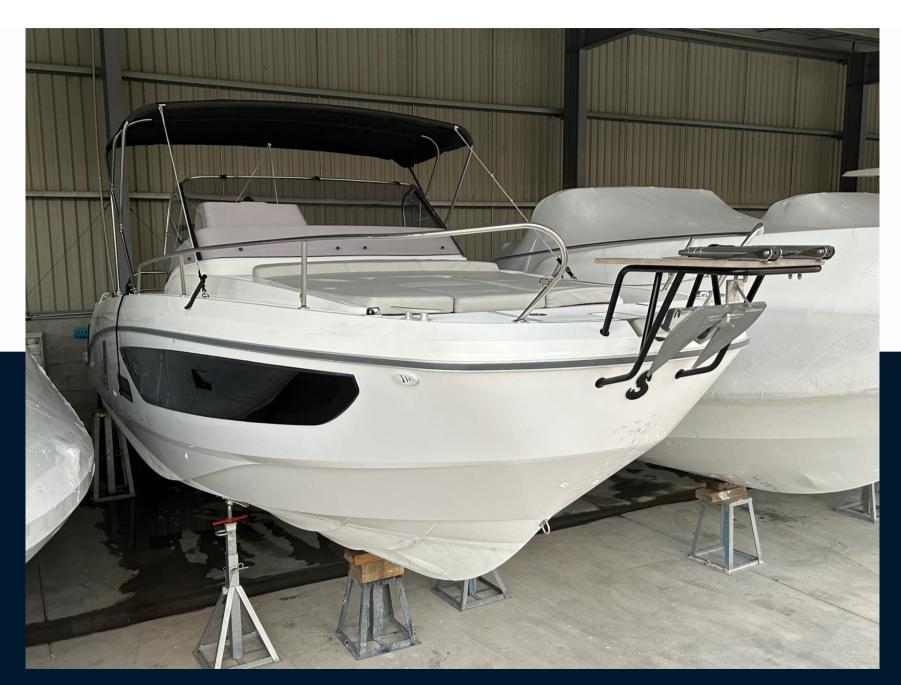

ENGINE MANUFACTURER

Suzuki APX

motor boat

CURRENT LOCATION

Ajaccio, corse, france

BRAND

beneteau

MODEL

Flyer 9 sundeck

**GUESTS CRUISING** 

10