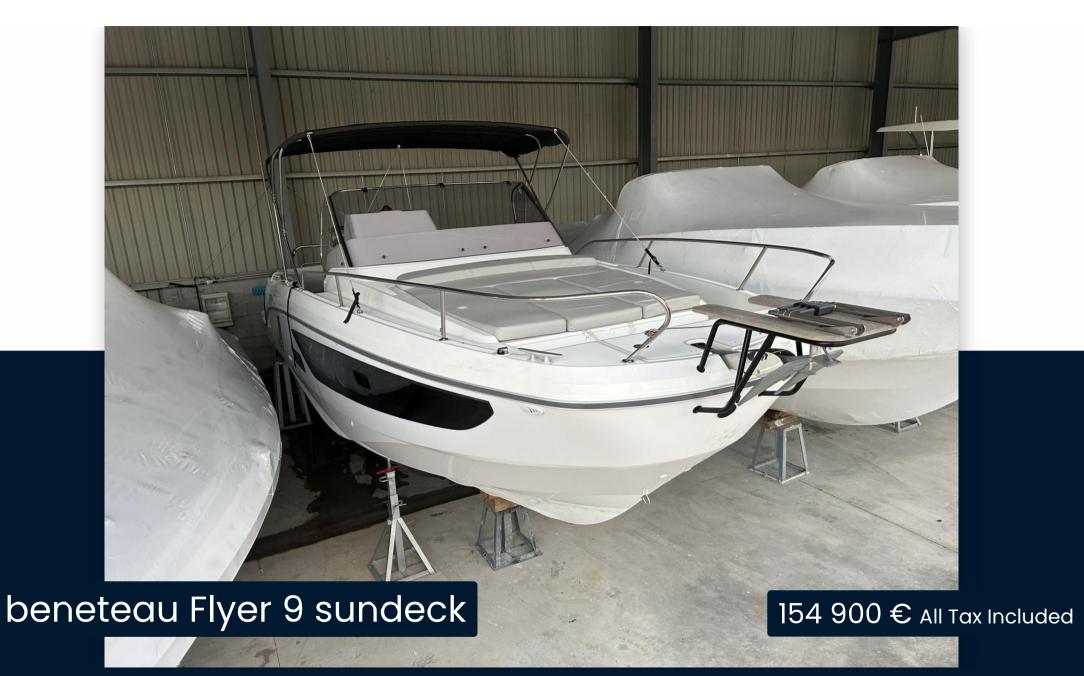

ENGINE MANUFACTURER

Suzuki APX

motor boat

CURRENT LOCATION

Ajaccio, corse, france

BRAND

beneteau

MODEL

Flyer 9 sundeck

**GUESTS CRUISING** 

10