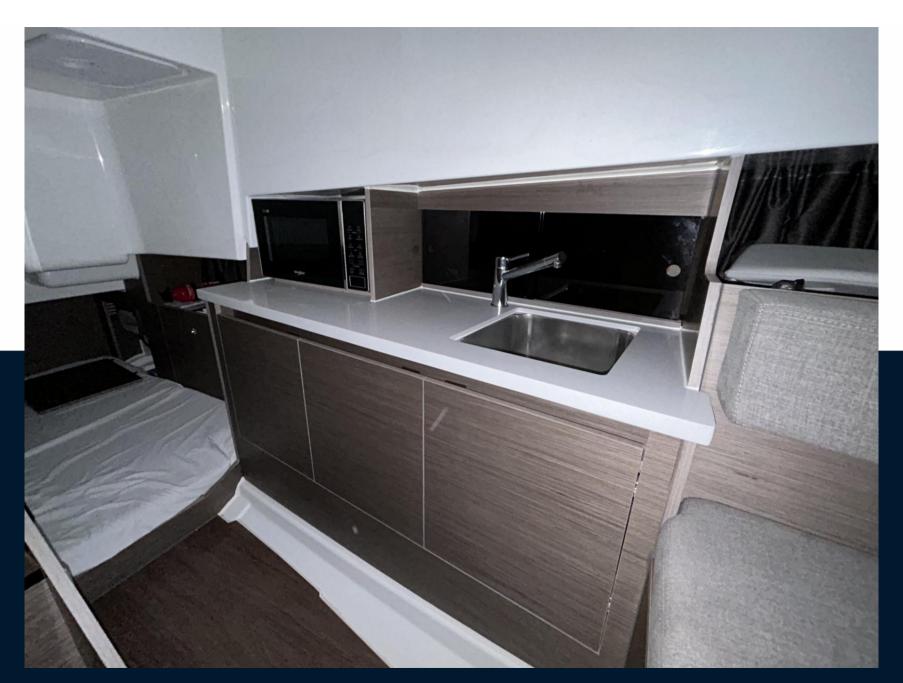

## **Building / facilities**

HULL MATERIAL Fiberglass

BATHROOM(S)

HULL COLOR

white

AMOUNT OF CABINS

2

BERTHS

## **Engine room**

ENGINE
Suzuki APX

NUMBER OF ENGINES HORSE POWER (CV)  $2 \times 250$ 

PROPULSION
Hors-bord

FUEL

gasoline

| Electricity / air conditioning |                    |                     |                   |  |
|--------------------------------|--------------------|---------------------|-------------------|--|
| ENGINE BATTERY                 | BATTERY CHARGER    | SERVICE BATTERY     |                   |  |
| Navigation equipme             | nt                 |                     |                   |  |
| GPS                            | NAVIGATION COMPASS | FLAPS               | SONAR             |  |
| ANCHOR                         |                    |                     |                   |  |
| Galley / Laundry / En          | tertainment        |                     |                   |  |
| MICROWAVE                      | FRIDGE             | SINK                |                   |  |
| Deck equipment                 |                    |                     |                   |  |
| WINDLASS                       | SWIM LADDER        | NAVIGATION LIGHTING | TEAK DECK COCKPIT |  |
| DECK SHOWER                    | BIMINI             | SUNBATHING CUSHIONS |                   |  |