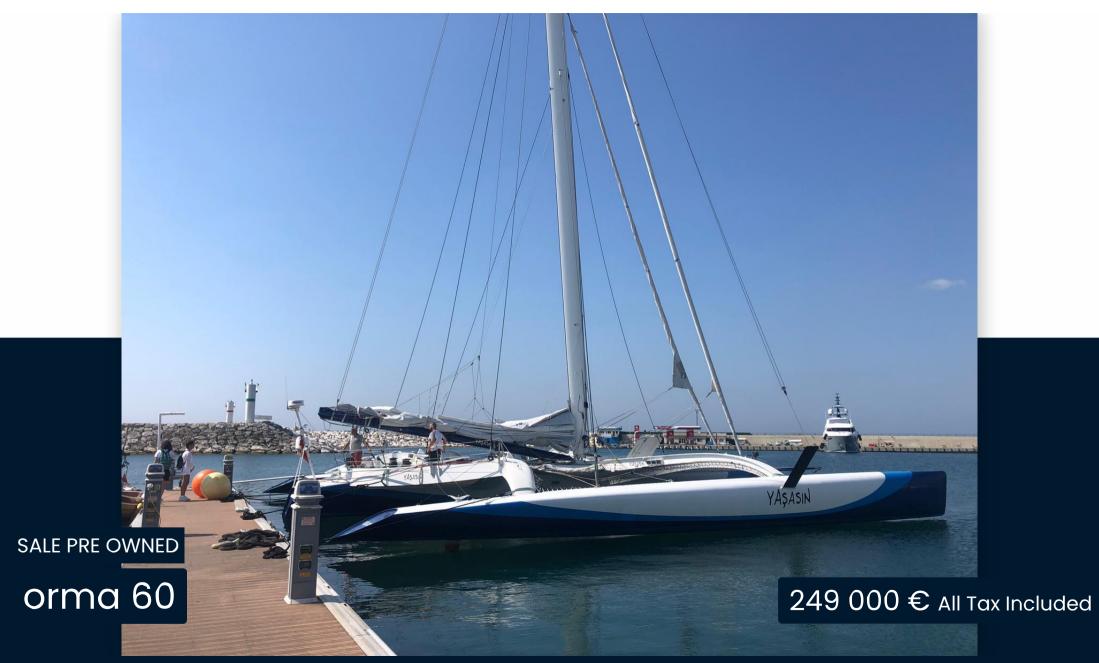

| General |
|---------|
|---------|

TYPE **BRAND** MODEL **GUESTS CRUISING** Sailboat 60 10 orma

#### **Dimensions / Performance**

AIR DRAFT (M) WEIGHT (T) 32.00 8.00

# **Building / facilities**

**HULL MATERIAL HULL COLOR** DECK MATERIAL AMOUNT OF CABINS Carbon **BLUE WHITE** Other

**BERTHS** 2