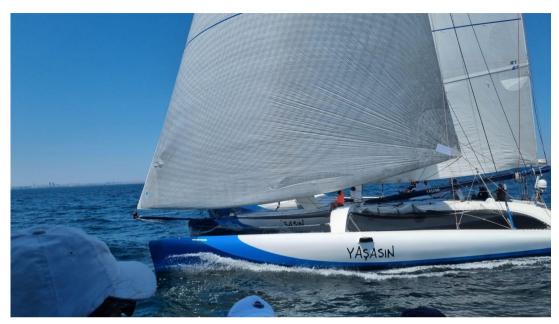

#### Sails

**GENOA SAIL** 

**TORMENTIN** 

# Sail equipment description

Furling genoa

Genoa

UV protection

Mainsail full batten

Solent

Staysail

Gennaker