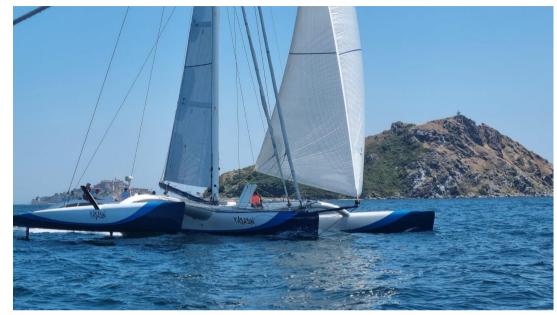

#### Sails

**GENOA SAIL** 

**TORMENTIN** 

# Sail equipment description

Furling genoa

Genoa

UV protection

Mainsail full batten

Solent

Staysail

Gennaker