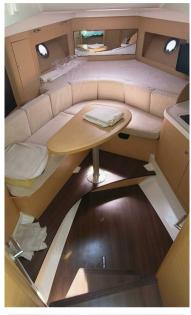

**Building / facilities** 

HULL MATERIAL

Motorboat

**Fiberglass** 

HULL COLOR Red

AMOUNT OF CABINS

2

**BERTHS** 2