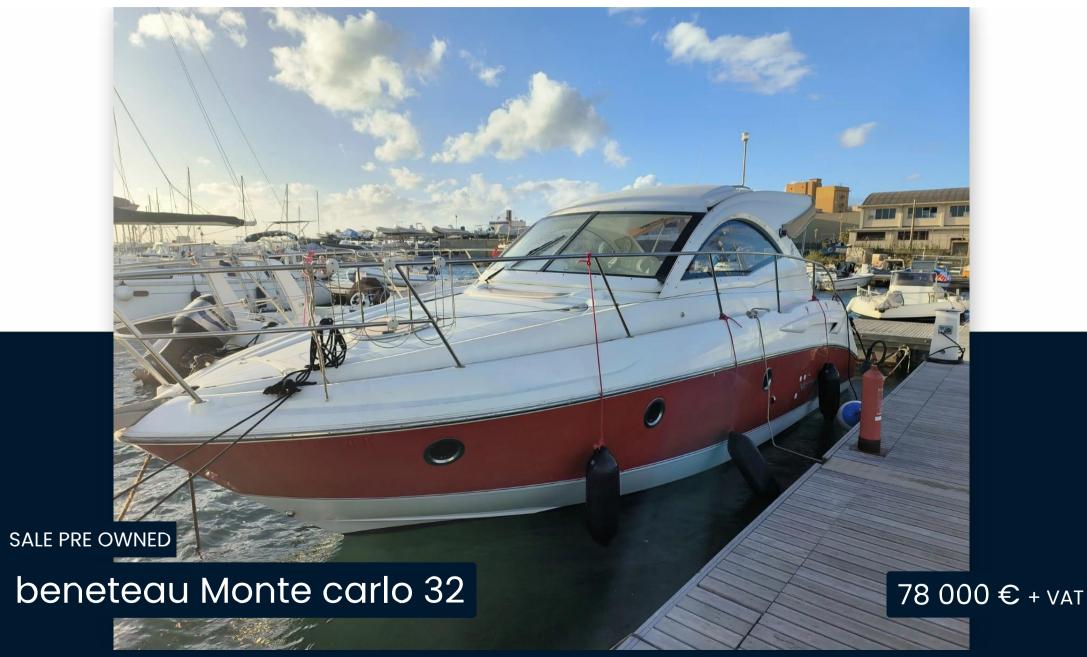

# Description

BENETEAU MONTE CARLO 32 from 2010, millesim 2011, powered by 2 x 200hp Volvo D3.

The starboard engine block was recently changed.

The service is carried out every year by professionals.

The Raymarine wiper motor and screen will be changed.

## **Specifications**

YEAR

2010

**WIDTH** 

3.30

**CABINS** 

2

**ENGINE MANUFACTURER** 

Volvo D3

HORSE POWER

2 X 200 CV

LENGTH

10.05

DRAFT

1.10

**BATHROOMS** 

**ENGINE HOURS** 

650

General

TYPE

BRAND

beneteau

MODEL

Monte carlo 32

**Building / facilities** 

HULL MATERIAL

Motorboat

**Fiberglass** 

HULL COLOR Red

AMOUNT OF CABINS

2

**BERTHS** 2