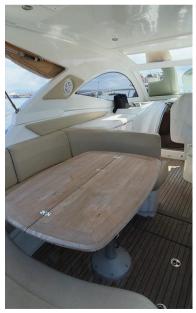

INES HORSE POWER (CV)

2 x 200

ENGINE YEAR

2010

**ENGINE HOURS** 

650

**PROPULSION** 

**Embases Heures moteur** bâbord: 650h Heures moteur

tribord: 50h

**BOW THRUSTER** 

Electricity / air conditioning

**ENGINE BATTERY** 

**BATTERY CHARGER** 

SERVICE BATTERY



| Navi | igati | on eq | Juipm | nent |
|------|-------|-------|-------|------|
|      |       |       |       |      |

GPS VHF NAVIGATION COMPASS SONAR

SPEEDOMETER ANCHOR

### Galley / Laundry / Entertainment

MICROWAVE GRILL FRIDGE STOVE

SINK TV

#### **Entertainment description**

Hifi Pioneer

#### **Deck equipment**

WINDLASS SWIM LADDER NAVIGATION LIGHTING WINDSHIELD WIPERS

BIMINI DECK SHOWER SUNBATHING CUSHIONS TOP

#### **Deck equipment description**

Teak cockpit table

**Cushions** covers