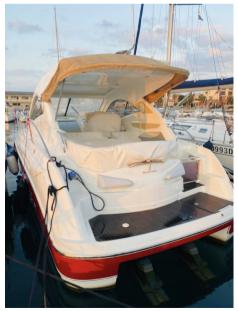

# Description

BENETEAU MONTE CARLO 32 from 2010, millesim 2011, powered by 2 x 200hp Volvo D3.

The starboard engine block was recently changed.

The service is carried out every year by professionals.

The Raymarine wiper motor and screen will be changed.

**Building / facilities** 

HULL MATERIAL

Motorboat

**Fiberglass** 

HULL COLOR Red

AMOUNT OF CABINS

2

**BERTHS** 2

#### **Deck equipment**

WINDLASS SWIM LADDER NAVIGATION LIGHTING WINDSHIELD WIPERS

BIMINI DECK SHOWER SUNBATHING CUSHIONS TOP

#### **Deck equipment description**

Teak cockpit table

**Cushions** covers