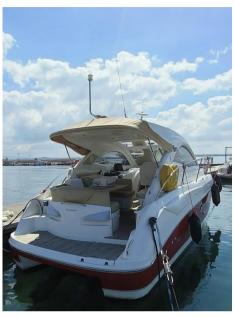

# Description

BENETEAU MONTE CARLO 32 from 2010, millesim 2011, powered by 2 x 200hp Volvo D3.

The starboard engine block was recently changed.

The service is carried out every year by professionals.

The Raymarine wiper motor and screen will be changed.

**Building / facilities** 

HULL MATERIAL

Motorboat

**Fiberglass** 

HULL COLOR Red

AMOUNT OF CABINS

2

**BERTHS** 2

#### **Deck equipment**

WINDLASS SWIM LADDER NAVIGATION LIGHTING WINDSHIELD WIPERS

BIMINI DECK SHOWER SUNBATHING CUSHIONS TOP

#### **Deck equipment description**

Teak cockpit table

**Cushions** covers