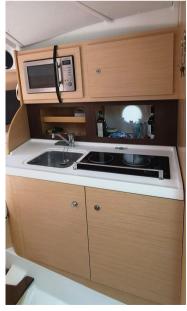

OWER (CV)

2 x 200

ENGINE YEAR

2010

**ENGINE HOURS** 

650

**PROPULSION** 

**Embases Heures moteur** bâbord: 650h Heures moteur

tribord: 50h

**BOW THRUSTER** 

Electricity / air conditioning

**ENGINE BATTERY** 

**BATTERY CHARGER** 

SERVICE BATTERY



| Navi | igati | on eq | Juipm | nent |
|------|-------|-------|-------|------|
|      |       |       |       |      |

GPS VHF NAVIGATION COMPASS SONAR

SPEEDOMETER ANCHOR

### Galley / Laundry / Entertainment

MICROWAVE GRILL FRIDGE STOVE

SINK TV

#### **Entertainment description**

Hifi Pioneer

#### **Deck equipment**

WINDLASS SWIM LADDER NAVIGATION LIGHTING WINDSHIELD WIPERS

BIMINI DECK SHOWER SUNBATHING CUSHIONS TOP

#### **Deck equipment description**

Teak cockpit table

**Cushions** covers