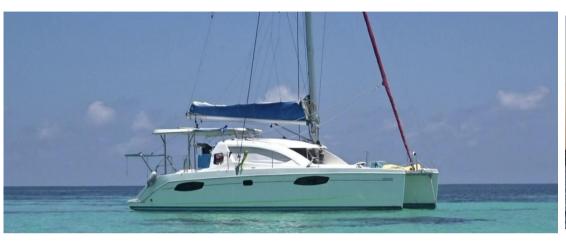

SALE PRE OWNED

leopard 384

170 000 € All Tax Included

## Specifications

| YEAR     | LENGTH                      | WIDTH        | DRAFT                  |
|----------|-----------------------------|--------------|------------------------|
| 2010     | 11.00                       | 6.00         | 1.00                   |
|          |                             |              |                        |
|          |                             |              |                        |
| CABINS   | ENGINE MANUFACTURER         | ENGINE HOURS | HORSE POWER            |
| CABINS 4 | ENGINE MANUFACTURER  Yanmar | ENGINE HOURS | HORSE POWER  2 X 29 CV |

| Generai |
|---------|
|---------|

| ТҮРЕ      | BRAND   | MODEL |
|-----------|---------|-------|
| Multihull | leopard | 384   |