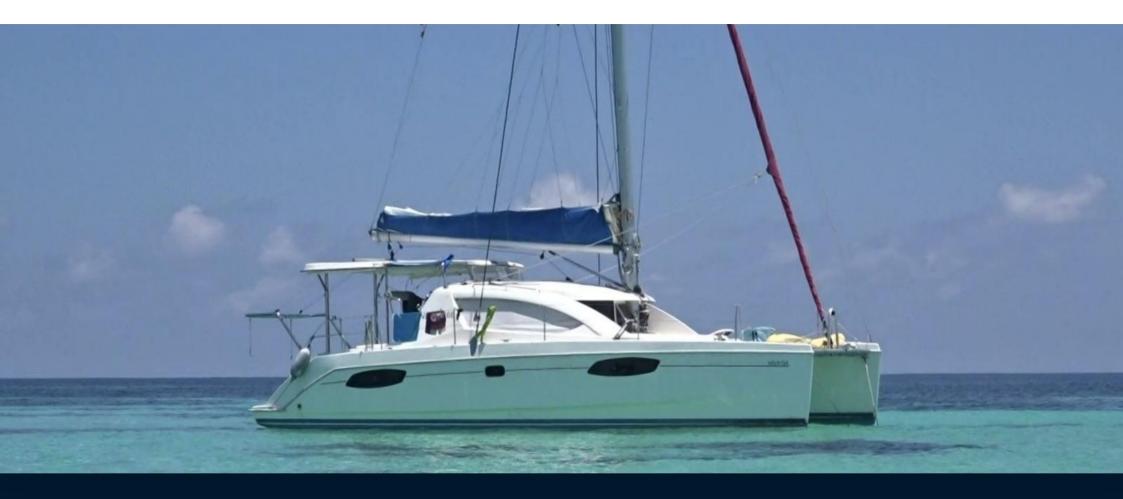

SALE PRE OWNED

leopard 384

170 000 € All Tax Included

## Specifications

| YEAR     | LENGTH                      | WIDTH        | DRAFT                  |
|----------|-----------------------------|--------------|------------------------|
| 2010     | 11.00                       | 6.00         | 1.00                   |
|          |                             |              |                        |
|          |                             |              |                        |
| CABINS   | ENGINE MANUFACTURER         | ENGINE HOURS | HORSE POWER            |
| CABINS 4 | ENGINE MANUFACTURER  Yanmar | ENGINE HOURS | HORSE POWER  2 X 29 CV |

| Generai |
|---------|
|---------|

| ТҮРЕ      | BRAND   | MODEL |
|-----------|---------|-------|
| Multihull | leopard | 384   |