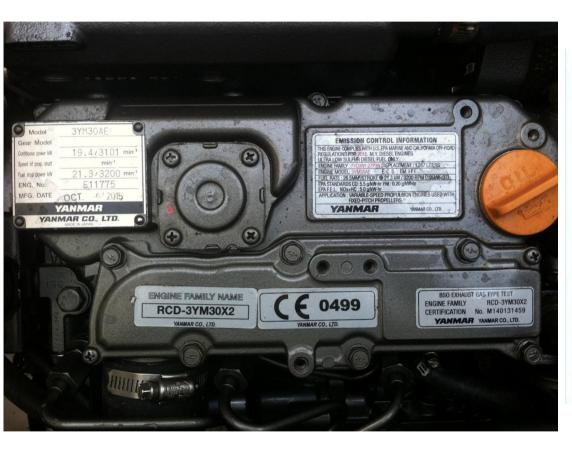

## Specifications

| YEAR     | LENGTH                      | WIDTH        | DRAFT                  |
|----------|-----------------------------|--------------|------------------------|
| 2010     | 11.00                       | 6.00         | 1.00                   |
|          |                             |              |                        |
|          |                             |              |                        |
| CABINS   | ENGINE MANUFACTURER         | ENGINE HOURS | HORSE POWER            |
| CABINS 4 | ENGINE MANUFACTURER  Yanmar | ENGINE HOURS | HORSE POWER  2 X 29 CV |

## **Engine room**

| ENGINE | NUMBER OF ENGINES HORSE POWER (CV) | ENGINE HOURS | PROPULSION       |
|--------|------------------------------------|--------------|------------------|
| Yanmar | 2 x 29                             | 2000         | sail drive SD 20 |