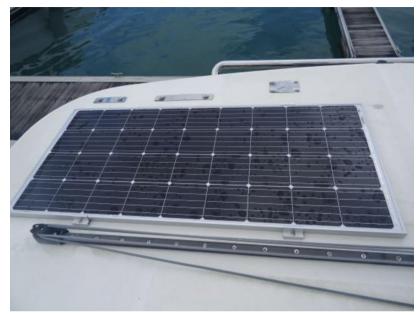

|
| CABINS   | ENGINE MANUFACTURER         | ENGINE HOURS | HORSE POWER            |
| CABINS 4 | ENGINE MANUFACTURER  Yanmar | ENGINE HOURS | HORSE POWER  2 X 29 CV |



| Generai |
|---------|
|---------|

| ТҮРЕ      | BRAND   | MODEL |
|-----------|---------|-------|
| Multihull | leopard | 384   |

## **Building / facilities**

| HULL MATERIAL | AMOUNT OF CABINS | BERTHS |
|---------------|------------------|--------|
| Fiberalass    | 4                | 8      |

## **Engine room**

| ENGINE | NUMBER OF ENGINES HORSE POWER (CV) | ENGINE HOURS | PROPULSION       |
|--------|------------------------------------|--------------|------------------|
| Yanmar | 2 x 29                             | 2000         | sail drive SD 20 |





















anthony@cap-med.net