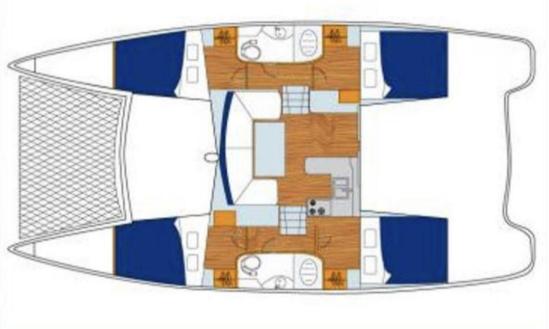

## **Building / facilities**

| HULL MATERIAL | AMOUNT OF CABINS | BERTHS |
|---------------|------------------|--------|
| Fiberalass    | 4                | 8      |