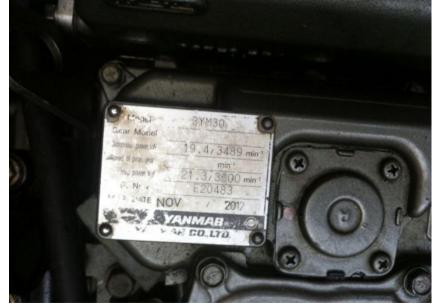

## Specifications

| YEAR     | LENGTH                      | WIDTH        | DRAFT                  |
|----------|-----------------------------|--------------|------------------------|
| 2010     | 11.00                       | 6.00         | 1.00                   |
|          |                             |              |                        |
|          |                             |              |                        |
| CABINS   | ENGINE MANUFACTURER         | ENGINE HOURS | HORSE POWER            |
| CABINS 4 | ENGINE MANUFACTURER  Yanmar | ENGINE HOURS | HORSE POWER  2 X 29 CV |

## **Engine room**

| ENGINE | NUMBER OF ENGINES HORSE POWER (CV) | ENGINE HOURS | PROPULSION       |
|--------|------------------------------------|--------------|------------------|
| Yanmar | 2 x 29                             | 2000         | sail drive SD 20 |