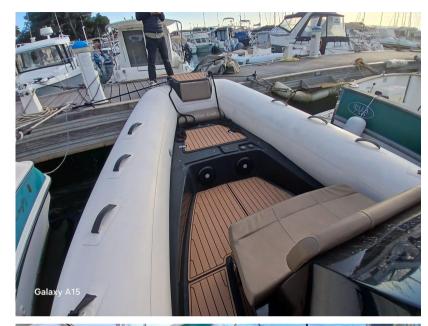

## Specifications

| LENGTH       | WIDTH       | CABINS | ENGINE MANUFACTURER |
|--------------|-------------|--------|---------------------|
| 7.98         | 2.90        | 1      | Suzuki              |
|              |             |        |                     |
| ENGINE HOURS | HORSE POWER |        |                     |
| 110          | 1 X 350 CV  |        |                     |