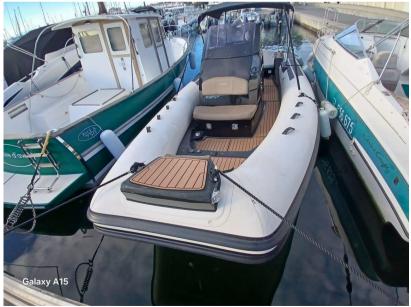

## brig eagle 8

74 000 € All Tax Included

## Specifications

| LENGTH       | WIDTH       | CABINS | ENGINE MANUFACTURER |
|--------------|-------------|--------|---------------------|
| 7.98         | 2.90        | 1      | Suzuki              |
|              |             |        |                     |
| ENGINE HOURS | HORSE POWER |        |                     |
| 110          | 1 X 350 CV  |        |                     |