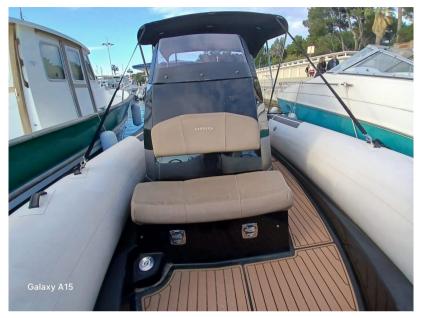

## Specifications

| LENGTH       | WIDTH       | CABINS | ENGINE MANUFACTURER |
|--------------|-------------|--------|---------------------|
| 7.98         | 2.90        | 1      | Suzuki              |
|              |             |        |                     |
| ENGINE HOURS | HORSE POWER |        |                     |
| 110          | 1 X 350 CV  |        |                     |

| General                      |                                                   |                        |                     |  |
|------------------------------|---------------------------------------------------|------------------------|---------------------|--|
| <sup>TYPE</sup><br>Motorboat | <sup>BRAND</sup> brig eagle                       | MODEL<br>8             |                     |  |
| Building / facilities        |                                                   |                        |                     |  |
| AMOUNT OF CABINS             |                                                   |                        |                     |  |
| Engine room                  |                                                   |                        |                     |  |
| engine<br>Suzuki             | NUMBER OF ENGINES HORSE POWER (CV) $1 \times 350$ | engine<br>year<br>2020 | engine hours<br>110 |  |