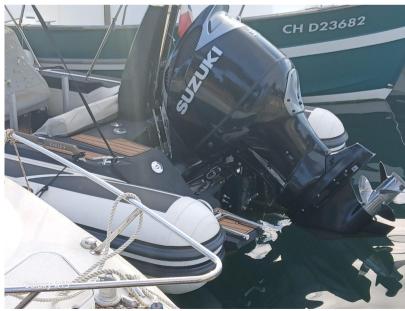

## Specifications

| LENGTH       | WIDTH       | CABINS | ENGINE MANUFACTURER |
|--------------|-------------|--------|---------------------|
| 7.98         | 2.90        | 1      | Suzuki              |
|              |             |        |                     |
| ENGINE HOURS | HORSE POWER |        |                     |
| 110          | 1 X 350 CV  |        |                     |

| General                      |                                                   |                        |                     |  |
|------------------------------|---------------------------------------------------|------------------------|---------------------|--|
| <sup>TYPE</sup><br>Motorboat | <sup>BRAND</sup> brig eagle                       | MODEL<br>8             |                     |  |
| Building / facilities        |                                                   |                        |                     |  |
| AMOUNT OF CABINS             |                                                   |                        |                     |  |
| Engine room                  |                                                   |                        |                     |  |
| engine<br>Suzuki             | NUMBER OF ENGINES HORSE POWER (CV) $1 \times 350$ | engine<br>year<br>2020 | engine hours<br>110 |  |