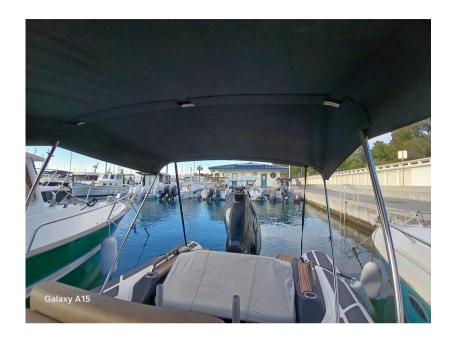

------------------------------------|------------------------|---------------------|--|
| <sup>TYPE</sup><br>Motorboat | <sup>BRAND</sup> brig eagle                       | MODEL<br>8             |                     |  |
| Building / facilities        |                                                   |                        |                     |  |
| AMOUNT OF CABINS             |                                                   |                        |                     |  |
| Engine room                  |                                                   |                        |                     |  |
| engine<br>Suzuki             | NUMBER OF ENGINES HORSE POWER (CV) $1 \times 350$ | engine<br>year<br>2020 | engine hours<br>110 |  |