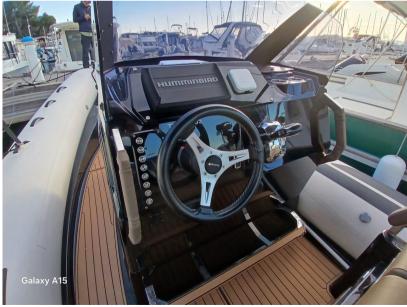

## Specifications

| LENGTH       | WIDTH       | CABINS | ENGINE MANUFACTURER |
|--------------|-------------|--------|---------------------|
| 7.98         | 2.90        | 1      | Suzuki              |
|              |             |        |                     |
| ENGINE HOURS | HORSE POWER |        |                     |
| 110          | 1 X 350 CV  |        |                     |

| General                      |                                                   |                        |                     |  |
|------------------------------|---------------------------------------------------|------------------------|---------------------|--|
| <sup>TYPE</sup><br>Motorboat | <sup>BRAND</sup> brig eagle                       | MODEL<br>8             |                     |  |
| Building / facilities        |                                                   |                        |                     |  |
| AMOUNT OF CABINS             |                                                   |                        |                     |  |
| Engine room                  |                                                   |                        |                     |  |
| engine<br>Suzuki             | NUMBER OF ENGINES HORSE POWER (CV) $1 \times 350$ | engine<br>year<br>2020 | engine hours<br>110 |  |