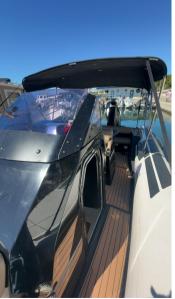

--------------------------------------|------------------------|---------------------|--|
| <sup>TYPE</sup><br>Motorboat | <sup>BRAND</sup> brig eagle                       | MODEL<br>8             |                     |  |
| Building / facilities        |                                                   |                        |                     |  |
| AMOUNT OF CABINS             |                                                   |                        |                     |  |
| Engine room                  |                                                   |                        |                     |  |
| engine<br>Suzuki             | NUMBER OF ENGINES HORSE POWER (CV) $1 \times 350$ | engine<br>year<br>2020 | engine hours<br>110 |  |