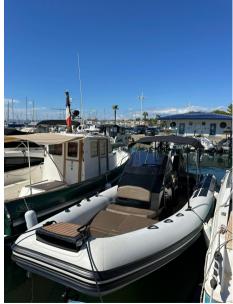

## brig eagle 8

74 000 € All Tax Included

## Specifications

| LENGTH       | WIDTH       | CABINS | ENGINE MANUFACTURER |
|--------------|-------------|--------|---------------------|
| 7.98         | 2.90        | 1      | Suzuki              |
|              |             |        |                     |
| ENGINE HOURS | HORSE POWER |        |                     |
| 110          | 1 X 350 CV  |        |                     |