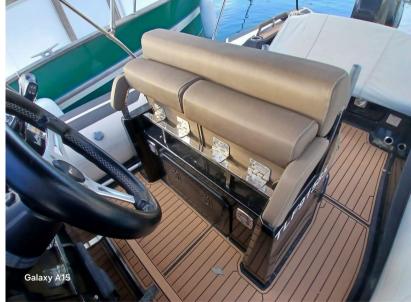

## brig eagle 8

74 000 € All Tax Included

## Specifications

| LENGTH       | WIDTH       | CABINS | ENGINE MANUFACTURER |
|--------------|-------------|--------|---------------------|
| 7.98         | 2.90        | 1      | Suzuki              |
|              |             |        |                     |
| ENGINE HOURS | HORSE POWER |        |                     |
| 110          | 1 X 350 CV  |        |                     |