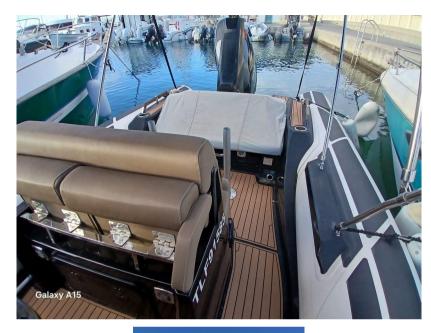

## brig eagle 8

74 000 € All Tax Included

## Specifications

| LENGTH       | WIDTH       | CABINS | ENGINE MANUFACTURER |
|--------------|-------------|--------|---------------------|
| 7.98         | 2.90        | 1      | Suzuki              |
|              |             |        |                     |
| ENGINE HOURS | HORSE POWER |        |                     |
| 110          | 1 X 350 CV  |        |                     |