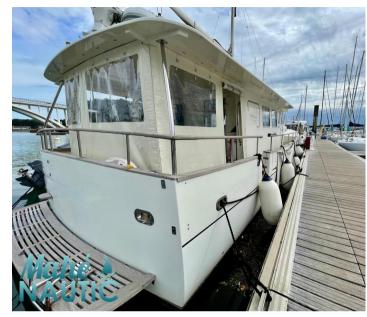

technologie marine My 16

495 000 € All Tax Included

CABINS

## Specifications

**2012** 

BATHROOMS

2

LENGTH

16.00

ENGINE MANUFACTURER

VOLVO

WIDTH

4.30

HORSE POWER

2 X 180 CV

| Genera |  |
|--------|--|
|--------|--|

| TYPE<br>Motorboat     | BRAND<br>technologie marine        | MODEL My 16 | CURRENT LOCATION  Bretagne |
|-----------------------|------------------------------------|-------------|----------------------------|
| Building / facilities |                                    |             |                            |
| AMOUNT OF CABINS      | BERTHS                             | BATHROOM(S) |                            |
| 2                     | 6                                  | 2           |                            |
| Engine room           |                                    |             |                            |
| ENGINE                | NUMBER OF ENGINES HORSE POWER (CV) | FUEL        |                            |
| VOLVO                 | 2 x 180                            | Diesel      |                            |