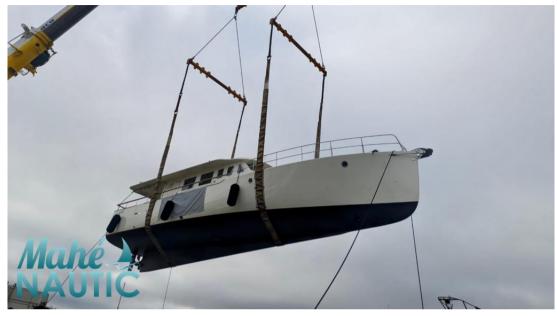

technologie marine My 16

495 000 € All Tax Included

CABINS

## Specifications

**2012** 

BATHROOMS

2

LENGTH

16.00

ENGINE MANUFACTURER

VOLVO

WIDTH

4.30

HORSE POWER

2 X 180 CV

| Genera |  |
|--------|--|
|--------|--|

| TYPE<br>Motorboat     | BRAND<br>technologie marine        | MODEL My 16 | CURRENT LOCATION  Bretagne |
|-----------------------|------------------------------------|-------------|----------------------------|
| Building / facilities |                                    |             |                            |
| AMOUNT OF CABINS      | BERTHS                             | BATHROOM(S) |                            |
| 2                     | 6                                  | 2           |                            |
| Engine room           |                                    |             |                            |
| ENGINE                | NUMBER OF ENGINES HORSE POWER (CV) | FUEL        |                            |
| VOLVO                 | 2 x 180                            | Diesel      |                            |