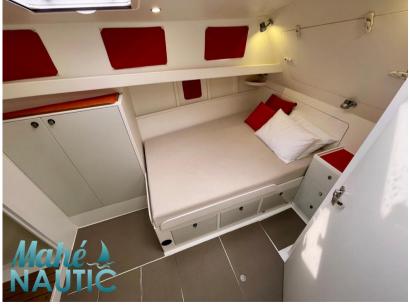

technologie marine My 16

495 000 € All Tax Included

CABINS

## Specifications

**2012** 

BATHROOMS

2

LENGTH

16.00

ENGINE MANUFACTURER

VOLVO

WIDTH

4.30

HORSE POWER

2 X 180 CV

| Genera |  |
|--------|--|
|--------|--|

| TYPE<br>Motorboat     | BRAND<br>technologie marine        | MODEL My 16 | CURRENT LOCATION  Bretagne |
|-----------------------|------------------------------------|-------------|----------------------------|
| Building / facilities |                                    |             |                            |
| AMOUNT OF CABINS      | BERTHS                             | BATHROOM(S) |                            |
| 2                     | 6                                  | 2           |                            |
| Engine room           |                                    |             |                            |
| ENGINE                | NUMBER OF ENGINES HORSE POWER (CV) | FUEL        |                            |
| VOLVO                 | 2 x 180                            | Diesel      |                            |