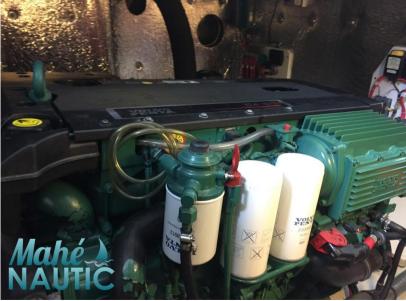

## Specifications

**2012** 

BATHROOMS

2

LENGTH

16.00

ENGINE MANUFACTURER

VOLVO

WIDTH

4.30

HORSE POWER

2 X 180 CV

| Genera |  |
|--------|--|
|--------|--|

| TYPE<br>Motorboat     | BRAND<br>technologie marine        | MODEL My 16 | CURRENT LOCATION  Bretagne |
|-----------------------|------------------------------------|-------------|----------------------------|
| Building / facilities |                                    |             |                            |
| AMOUNT OF CABINS      | BERTHS                             | BATHROOM(S) |                            |
| 2                     | 6                                  | 2           |                            |
| Engine room           |                                    |             |                            |
| ENGINE                | NUMBER OF ENGINES HORSE POWER (CV) | FUEL        |                            |
| VOLVO                 | 2 x 180                            | Diesel      |                            |