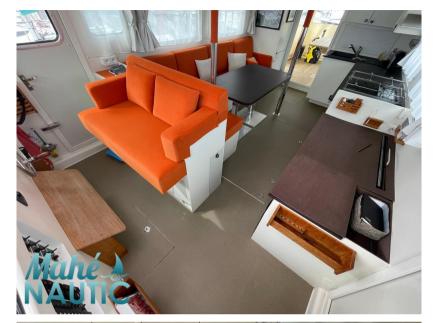

WIDTH

4.30

HORSE POWER

2 X 180 CV

| Genera |  |
|--------|--|
|--------|--|

| TYPE<br>Motorboat     | BRAND<br>technologie marine        | MODEL My 16 | CURRENT LOCATION  Bretagne |
|-----------------------|------------------------------------|-------------|----------------------------|
| Building / facilities |                                    |             |                            |
| AMOUNT OF CABINS      | BERTHS                             | BATHROOM(S) |                            |
| 2                     | 6                                  | 2           |                            |
| Engine room           |                                    |             |                            |
| ENGINE                | NUMBER OF ENGINES HORSE POWER (CV) | FUEL        |                            |
| VOLVO                 | 2 x 180                            | Diesel      |                            |