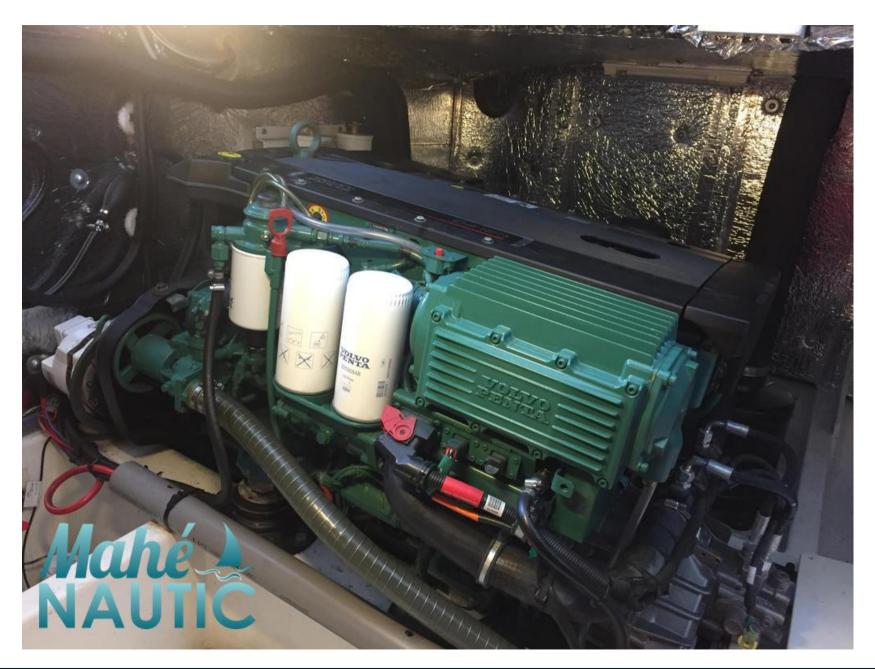

## Specifications

**2012** 

BATHROOMS

2

LENGTH

16.00

ENGINE MANUFACTURER

VOLVO

WIDTH

4.30

HORSE POWER

2 X 180 CV

| Genera |  |
|--------|--|
|--------|--|

| TYPE<br>Motorboat     | BRAND<br>technologie marine        | MODEL My 16 | CURRENT LOCATION  Bretagne |
|-----------------------|------------------------------------|-------------|----------------------------|
| Building / facilities |                                    |             |                            |
| AMOUNT OF CABINS      | BERTHS                             | BATHROOM(S) |                            |
| 2                     | 6                                  | 2           |                            |
| Engine room           |                                    |             |                            |
| ENGINE                | NUMBER OF ENGINES HORSE POWER (CV) | FUEL        |                            |
| VOLVO                 | 2 x 180                            | Diesel      |                            |