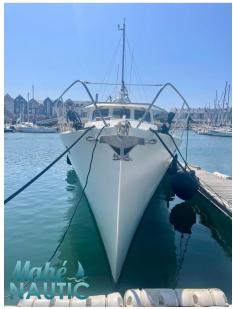

technologie marine My 16

495 000 € All Tax Included

CABINS

## Specifications

**2012** 

BATHROOMS

2

LENGTH

16.00

ENGINE MANUFACTURER

VOLVO

WIDTH

4.30

HORSE POWER

2 X 180 CV

| Genera |  |
|--------|--|
|--------|--|

| TYPE<br>Motorboat     | BRAND<br>technologie marine        | MODEL My 16 | CURRENT LOCATION  Bretagne |
|-----------------------|------------------------------------|-------------|----------------------------|
| Building / facilities |                                    |             |                            |
| AMOUNT OF CABINS      | BERTHS                             | BATHROOM(S) |                            |
| 2                     | 6                                  | 2           |                            |
| Engine room           |                                    |             |                            |
| ENGINE                | NUMBER OF ENGINES HORSE POWER (CV) | FUEL        |                            |
| VOLVO                 | 2 x 180                            | Diesel      |                            |