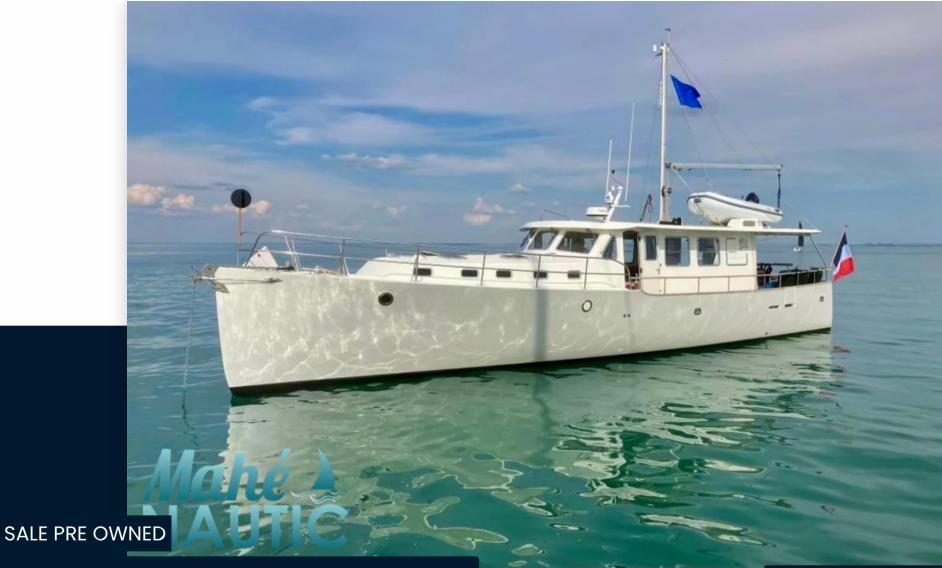

technologie marine My 16

495 000 € All Tax Included

CABINS

## Specifications

**2012** 

BATHROOMS

2

LENGTH

16.00

ENGINE MANUFACTURER

VOLVO

WIDTH

4.30

HORSE POWER

2 X 180 CV

| Genera |  |
|--------|--|
|--------|--|

| TYPE<br>Motorboat     | BRAND<br>technologie marine        | MODEL My 16 | CURRENT LOCATION  Bretagne |
|-----------------------|------------------------------------|-------------|----------------------------|
| Building / facilities |                                    |             |                            |
| AMOUNT OF CABINS      | BERTHS                             | BATHROOM(S) |                            |
| 2                     | 6                                  | 2           |                            |
| Engine room           |                                    |             |                            |
| ENGINE                | NUMBER OF ENGINES HORSE POWER (CV) | FUEL        |                            |
| VOLVO                 | 2 x 180                            | Diesel      |                            |