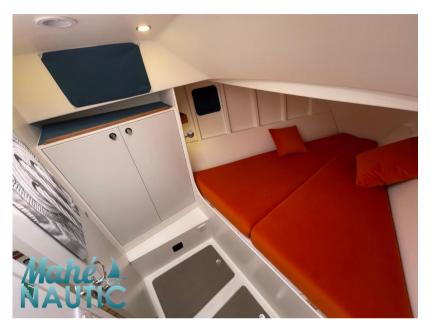

technologie marine My 16

495 000 € All Tax Included

CABINS

## Specifications

**2012** 

BATHROOMS

2

LENGTH

16.00

ENGINE MANUFACTURER

VOLVO

WIDTH

4.30

HORSE POWER

2 X 180 CV

| Genera |  |
|--------|--|
|--------|--|

| TYPE<br>Motorboat     | BRAND<br>technologie marine        | MODEL My 16 | CURRENT LOCATION  Bretagne |
|-----------------------|------------------------------------|-------------|----------------------------|
| Building / facilities |                                    |             |                            |
| AMOUNT OF CABINS      | BERTHS                             | BATHROOM(S) |                            |
| 2                     | 6                                  | 2           |                            |
| Engine room           |                                    |             |                            |
| ENGINE                | NUMBER OF ENGINES HORSE POWER (CV) | FUEL        |                            |
| VOLVO                 | 2 x 180                            | Diesel      |                            |