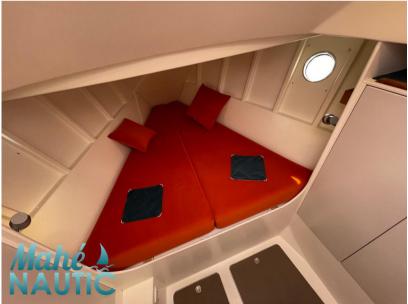

WIDTH

4.30

HORSE POWER

2 X 180 CV

| Genera |  |
|--------|--|
|--------|--|

| TYPE<br>Motorboat     | BRAND<br>technologie marine        | MODEL My 16 | CURRENT LOCATION  Bretagne |
|-----------------------|------------------------------------|-------------|----------------------------|
| Building / facilities |                                    |             |                            |
| AMOUNT OF CABINS      | BERTHS                             | BATHROOM(S) |                            |
| 2                     | 6                                  | 2           |                            |
| Engine room           |                                    |             |                            |
| ENGINE                | NUMBER OF ENGINES HORSE POWER (CV) | FUEL        |                            |
| VOLVO                 | 2 x 180                            | Diesel      |                            |