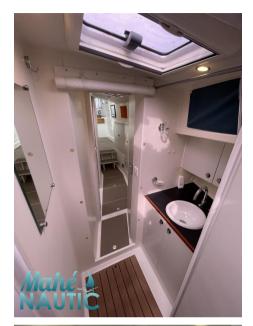

WIDTH

4.30

HORSE POWER

2 X 180 CV

| Genera |  |
|--------|--|
|--------|--|

| TYPE<br>Motorboat     | BRAND<br>technologie marine        | MODEL My 16 | CURRENT LOCATION  Bretagne |
|-----------------------|------------------------------------|-------------|----------------------------|
| Building / facilities |                                    |             |                            |
| AMOUNT OF CABINS      | BERTHS                             | BATHROOM(S) |                            |
| 2                     | 6                                  | 2           |                            |
| Engine room           |                                    |             |                            |
| ENGINE                | NUMBER OF ENGINES HORSE POWER (CV) | FUEL        |                            |
| VOLVO                 | 2 x 180                            | Diesel      |                            |