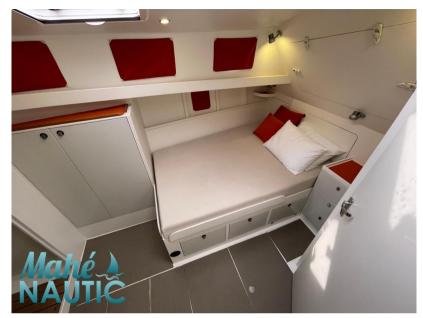

technologie marine My 16

495 000 € All Tax Included

CABINS

## Specifications

**2012** 

BATHROOMS

2

LENGTH

16.00

ENGINE MANUFACTURER

VOLVO

WIDTH

4.30

HORSE POWER

2 X 180 CV

| Genera |  |
|--------|--|
|--------|--|

| TYPE<br>Motorboat     | BRAND<br>technologie marine        | MODEL My 16 | CURRENT LOCATION  Bretagne |
|-----------------------|------------------------------------|-------------|----------------------------|
| Building / facilities |                                    |             |                            |
| AMOUNT OF CABINS      | BERTHS                             | BATHROOM(S) |                            |
| 2                     | 6                                  | 2           |                            |
| Engine room           |                                    |             |                            |
| ENGINE                | NUMBER OF ENGINES HORSE POWER (CV) | FUEL        |                            |
| VOLVO                 | 2 x 180                            | Diesel      |                            |