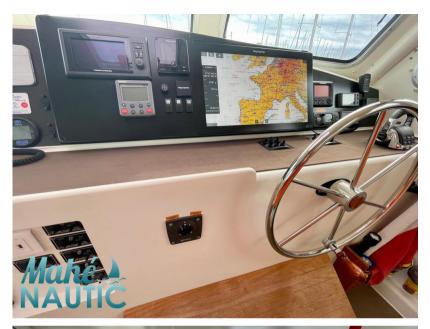

technologie marine My 16

495 000 € All Tax Included

CABINS

## Specifications

**2012** 

BATHROOMS

2

LENGTH

16.00

ENGINE MANUFACTURER

VOLVO

WIDTH

4.30

HORSE POWER

2 X 180 CV

| Genera |  |
|--------|--|
|--------|--|

| TYPE<br>Motorboat     | BRAND<br>technologie marine        | MODEL My 16 | CURRENT LOCATION  Bretagne |
|-----------------------|------------------------------------|-------------|----------------------------|
| Building / facilities |                                    |             |                            |
| AMOUNT OF CABINS      | BERTHS                             | BATHROOM(S) |                            |
| 2                     | 6                                  | 2           |                            |
| Engine room           |                                    |             |                            |
| ENGINE                | NUMBER OF ENGINES HORSE POWER (CV) | FUEL        |                            |
| VOLVO                 | 2 x 180                            | Diesel      |                            |