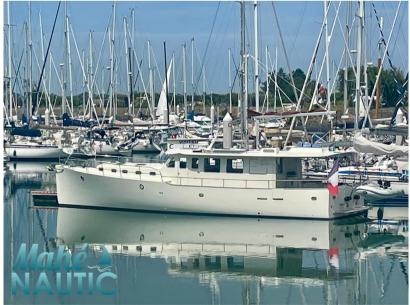

technologie marine My 16

495 000 € All Tax Included

CABINS

## Specifications

**2012** 

BATHROOMS

2

LENGTH

16.00

ENGINE MANUFACTURER

VOLVO

WIDTH

4.30

HORSE POWER

2 X 180 CV

| Genera |  |
|--------|--|
|--------|--|

| TYPE<br>Motorboat     | BRAND<br>technologie marine        | MODEL My 16 | CURRENT LOCATION  Bretagne |
|-----------------------|------------------------------------|-------------|----------------------------|
| Building / facilities |                                    |             |                            |
| AMOUNT OF CABINS      | BERTHS                             | BATHROOM(S) |                            |
| 2                     | 6                                  | 2           |                            |
| Engine room           |                                    |             |                            |
| ENGINE                | NUMBER OF ENGINES HORSE POWER (CV) | FUEL        |                            |
| VOLVO                 | 2 x 180                            | Diesel      |                            |