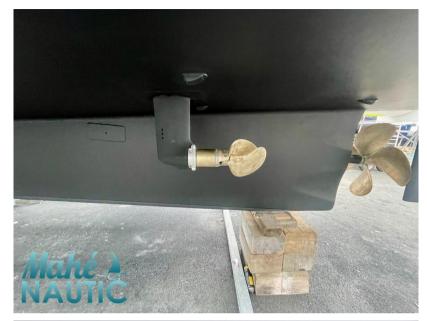

WIDTH

4.30

HORSE POWER

2 X 180 CV

| Genera |  |
|--------|--|
|--------|--|

| TYPE<br>Motorboat     | BRAND<br>technologie marine        | MODEL My 16 | CURRENT LOCATION  Bretagne |
|-----------------------|------------------------------------|-------------|----------------------------|
| Building / facilities |                                    |             |                            |
| AMOUNT OF CABINS      | BERTHS                             | BATHROOM(S) |                            |
| 2                     | 6                                  | 2           |                            |
| Engine room           |                                    |             |                            |
| ENGINE                | NUMBER OF ENGINES HORSE POWER (CV) | FUEL        |                            |
| VOLVO                 | 2 x 180                            | Diesel      |                            |