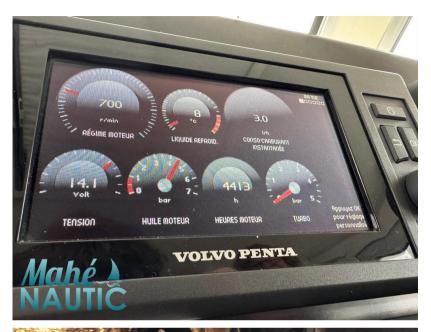

## Specifications

**2012** 

BATHROOMS

2

LENGTH

16.00

ENGINE MANUFACTURER

VOLVO

WIDTH

4.30

HORSE POWER

2 X 180 CV

| Genera |  |
|--------|--|
|--------|--|

| TYPE<br>Motorboat     | BRAND<br>technologie marine        | MODEL My 16 | CURRENT LOCATION  Bretagne |
|-----------------------|------------------------------------|-------------|----------------------------|
| Building / facilities |                                    |             |                            |
| AMOUNT OF CABINS      | BERTHS                             | BATHROOM(S) |                            |
| 2                     | 6                                  | 2           |                            |
| Engine room           |                                    |             |                            |
| ENGINE                | NUMBER OF ENGINES HORSE POWER (CV) | FUEL        |                            |
| VOLVO                 | 2 x 180                            | Diesel      |                            |