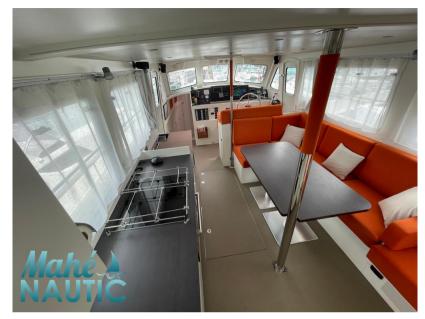

technologie marine My 16

495 000 € All Tax Included

CABINS

WIDTH

4.30

HORSE POWER

2 X 180 CV

| Genera |  |
|--------|--|
|--------|--|

| TYPE<br>Motorboat     | BRAND<br>technologie marine        | MODEL My 16 | CURRENT LOCATION  Bretagne |
|-----------------------|------------------------------------|-------------|----------------------------|
| Building / facilities |                                    |             |                            |
| AMOUNT OF CABINS      | BERTHS                             | BATHROOM(S) |                            |
| 2                     | 6                                  | 2           |                            |
| Engine room           |                                    |             |                            |
| ENGINE                | NUMBER OF ENGINES HORSE POWER (CV) | FUEL        |                            |
| VOLVO                 | 2 x 180                            | Diesel      |                            |