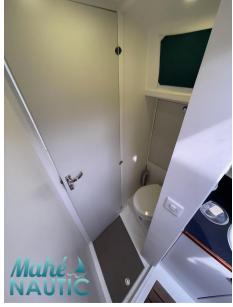

WIDTH

4.30

HORSE POWER

2 X 180 CV

| Genera |  |
|--------|--|
|--------|--|

| TYPE<br>Motorboat     | BRAND<br>technologie marine        | MODEL My 16 | CURRENT LOCATION  Bretagne |
|-----------------------|------------------------------------|-------------|----------------------------|
| Building / facilities |                                    |             |                            |
| AMOUNT OF CABINS      | BERTHS                             | BATHROOM(S) |                            |
| 2                     | 6                                  | 2           |                            |
| Engine room           |                                    |             |                            |
| ENGINE                | NUMBER OF ENGINES HORSE POWER (CV) | FUEL        |                            |
| VOLVO                 | 2 x 180                            | Diesel      |                            |