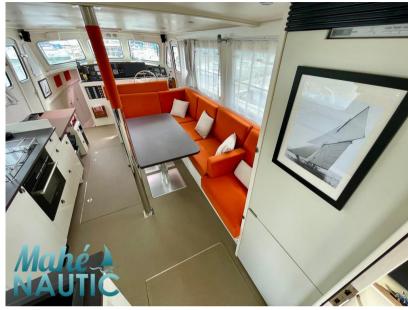

WIDTH

4.30

HORSE POWER

2 X 180 CV

| Genera |  |
|--------|--|
|--------|--|

| TYPE<br>Motorboat     | BRAND<br>technologie marine        | MODEL My 16 | CURRENT LOCATION  Bretagne |
|-----------------------|------------------------------------|-------------|----------------------------|
| Building / facilities |                                    |             |                            |
| AMOUNT OF CABINS      | BERTHS                             | BATHROOM(S) |                            |
| 2                     | 6                                  | 2           |                            |
| Engine room           |                                    |             |                            |
| ENGINE                | NUMBER OF ENGINES HORSE POWER (CV) | FUEL        |                            |
| VOLVO                 | 2 x 180                            | Diesel      |                            |