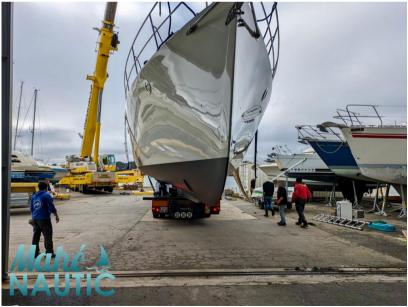

------------------------------------|-------------|----------------------------|
| Building / facilities |                                    |             |                            |
| AMOUNT OF CABINS      | BERTHS                             | BATHROOM(S) |                            |
| 2                     | 6                                  | 2           |                            |
| Engine room           |                                    |             |                            |
| ENGINE                | NUMBER OF ENGINES HORSE POWER (CV) | FUEL        |                            |
| VOLVO                 | 2 x 180                            | Diesel      |                            |