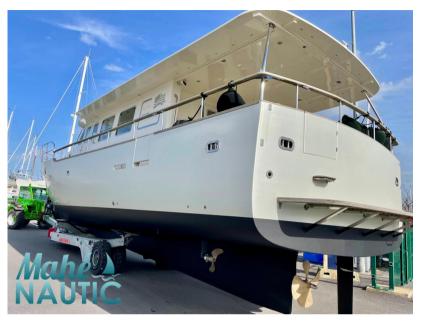

technologie marine My 16

495 000 € All Tax Included

CABINS

## Specifications

**2012** 

BATHROOMS

2

LENGTH

16.00

ENGINE MANUFACTURER

VOLVO

WIDTH

4.30

HORSE POWER

2 X 180 CV

| Genera |  |
|--------|--|
|--------|--|

| TYPE<br>Motorboat     | BRAND<br>technologie marine        | MODEL My 16 | CURRENT LOCATION  Bretagne |
|-----------------------|------------------------------------|-------------|----------------------------|
| Building / facilities |                                    |             |                            |
| AMOUNT OF CABINS      | BERTHS                             | BATHROOM(S) |                            |
| 2                     | 6                                  | 2           |                            |
| Engine room           |                                    |             |                            |
| ENGINE                | NUMBER OF ENGINES HORSE POWER (CV) | FUEL        |                            |
| VOLVO                 | 2 x 180                            | Diesel      |                            |