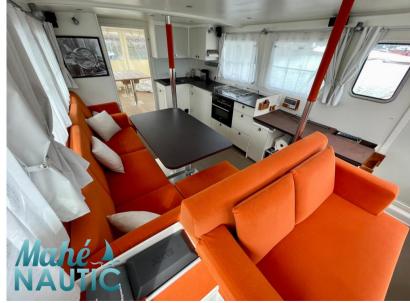

technologie marine My 16

495 000 € All Tax Included

CABINS

WIDTH

4.30

HORSE POWER

2 X 180 CV

| Genera |  |
|--------|--|
|--------|--|

| TYPE<br>Motorboat     | BRAND<br>technologie marine        | MODEL My 16 | CURRENT LOCATION  Bretagne |
|-----------------------|------------------------------------|-------------|----------------------------|
| Building / facilities |                                    |             |                            |
| AMOUNT OF CABINS      | BERTHS                             | BATHROOM(S) |                            |
| 2                     | 6                                  | 2           |                            |
| Engine room           |                                    |             |                            |
| ENGINE                | NUMBER OF ENGINES HORSE POWER (CV) | FUEL        |                            |
| VOLVO                 | 2 x 180                            | Diesel      |                            |