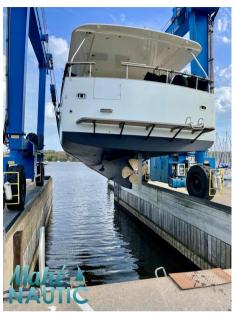

technologie marine My 16

495 000 € All Tax Included

CABINS

## Specifications

**2012** 

BATHROOMS

2

LENGTH

16.00

ENGINE MANUFACTURER

VOLVO

WIDTH

4.30

HORSE POWER

2 X 180 CV

| Genera |  |
|--------|--|
|--------|--|

| TYPE<br>Motorboat     | BRAND<br>technologie marine        | MODEL My 16 | CURRENT LOCATION  Bretagne |
|-----------------------|------------------------------------|-------------|----------------------------|
| Building / facilities |                                    |             |                            |
| AMOUNT OF CABINS      | BERTHS                             | BATHROOM(S) |                            |
| 2                     | 6                                  | 2           |                            |
| Engine room           |                                    |             |                            |
| ENGINE                | NUMBER OF ENGINES HORSE POWER (CV) | FUEL        |                            |
| VOLVO                 | 2 x 180                            | Diesel      |                            |