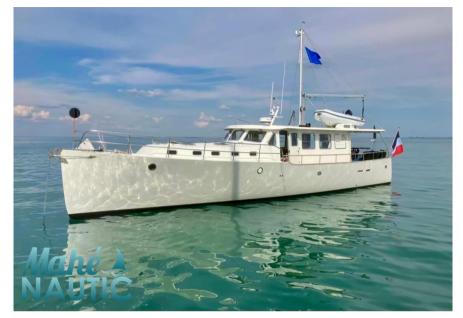

technologie marine My 16

495 000 € All Tax Included

CABINS

## Specifications

**2012** 

BATHROOMS

2

LENGTH

16.00

ENGINE MANUFACTURER

VOLVO

WIDTH

4.30

HORSE POWER

2 X 180 CV

| Genera |  |
|--------|--|
|--------|--|

| TYPE<br>Motorboat     | BRAND<br>technologie marine        | MODEL My 16 | CURRENT LOCATION  Bretagne |
|-----------------------|------------------------------------|-------------|----------------------------|
| Building / facilities |                                    |             |                            |
| AMOUNT OF CABINS      | BERTHS                             | BATHROOM(S) |                            |
| 2                     | 6                                  | 2           |                            |
| Engine room           |                                    |             |                            |
| ENGINE                | NUMBER OF ENGINES HORSE POWER (CV) | FUEL        |                            |
| VOLVO                 | 2 x 180                            | Diesel      |                            |