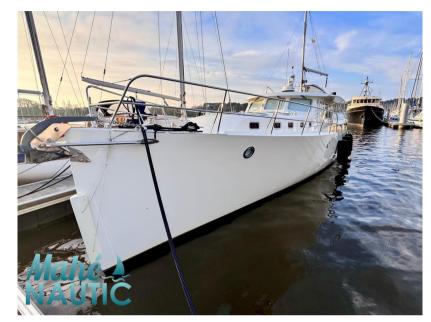

technologie marine My 16

495 000 € All Tax Included

CABINS

## Specifications

**2012** 

BATHROOMS

2

LENGTH

16.00

ENGINE MANUFACTURER

VOLVO

WIDTH

4.30

HORSE POWER

2 X 180 CV

| Genera |  |
|--------|--|
|--------|--|

| TYPE<br>Motorboat     | BRAND<br>technologie marine        | MODEL My 16 | CURRENT LOCATION  Bretagne |
|-----------------------|------------------------------------|-------------|----------------------------|
| Building / facilities |                                    |             |                            |
| AMOUNT OF CABINS      | BERTHS                             | BATHROOM(S) |                            |
| 2                     | 6                                  | 2           |                            |
| Engine room           |                                    |             |                            |
| ENGINE                | NUMBER OF ENGINES HORSE POWER (CV) | FUEL        |                            |
| VOLVO                 | 2 x 180                            | Diesel      |                            |