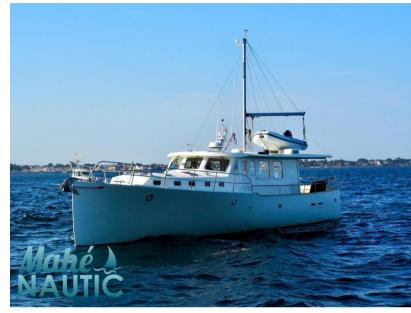

technologie marine My 16

495 000 € All Tax Included

CABINS

## Specifications

**2012** 

BATHROOMS

2

LENGTH

16.00

ENGINE MANUFACTURER

VOLVO

WIDTH

4.30

HORSE POWER

2 X 180 CV

| Genera |  |
|--------|--|
|--------|--|

| TYPE<br>Motorboat     | BRAND<br>technologie marine        | MODEL My 16 | CURRENT LOCATION  Bretagne |
|-----------------------|------------------------------------|-------------|----------------------------|
| Building / facilities |                                    |             |                            |
| AMOUNT OF CABINS      | BERTHS                             | BATHROOM(S) |                            |
| 2                     | 6                                  | 2           |                            |
| Engine room           |                                    |             |                            |
| ENGINE                | NUMBER OF ENGINES HORSE POWER (CV) | FUEL        |                            |
| VOLVO                 | 2 x 180                            | Diesel      |                            |