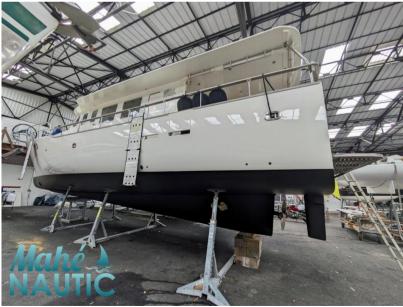

technologie marine My 16

495 000 € All Tax Included

CABINS

## Specifications

**2012** 

BATHROOMS

2

LENGTH

16.00

ENGINE MANUFACTURER

VOLVO

WIDTH

4.30

HORSE POWER

2 X 180 CV

| Genera |  |
|--------|--|
|--------|--|

| TYPE<br>Motorboat     | BRAND<br>technologie marine        | MODEL My 16 | CURRENT LOCATION  Bretagne |
|-----------------------|------------------------------------|-------------|----------------------------|
| Building / facilities |                                    |             |                            |
| AMOUNT OF CABINS      | BERTHS                             | BATHROOM(S) |                            |
| 2                     | 6                                  | 2           |                            |
| Engine room           |                                    |             |                            |
| ENGINE                | NUMBER OF ENGINES HORSE POWER (CV) | FUEL        |                            |
| VOLVO                 | 2 x 180                            | Diesel      |                            |