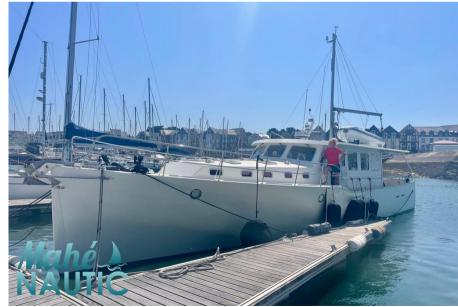

technologie marine My 16

495 000 € All Tax Included

CABINS

## Specifications

**2012** 

BATHROOMS

2

LENGTH

16.00

ENGINE MANUFACTURER

VOLVO

WIDTH

4.30

HORSE POWER

2 X 180 CV

| Genera |  |
|--------|--|
|--------|--|

| TYPE<br>Motorboat     | BRAND<br>technologie marine        | MODEL My 16 | CURRENT LOCATION  Bretagne |
|-----------------------|------------------------------------|-------------|----------------------------|
| Building / facilities |                                    |             |                            |
| AMOUNT OF CABINS      | BERTHS                             | BATHROOM(S) |                            |
| 2                     | 6                                  | 2           |                            |
| Engine room           |                                    |             |                            |
| ENGINE                | NUMBER OF ENGINES HORSE POWER (CV) | FUEL        |                            |
| VOLVO                 | 2 x 180                            | Diesel      |                            |