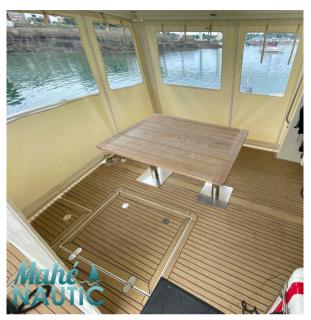

-|------------------------------------|-------------|----------------------------|
| Building / facilities |                                    |             |                            |
| AMOUNT OF CABINS      | BERTHS                             | BATHROOM(S) |                            |
| 2                     | 6                                  | 2           |                            |
| Engine room           |                                    |             |                            |
| ENGINE                | NUMBER OF ENGINES HORSE POWER (CV) | FUEL        |                            |
| VOLVO                 | 2 x 180                            | Diesel      |                            |