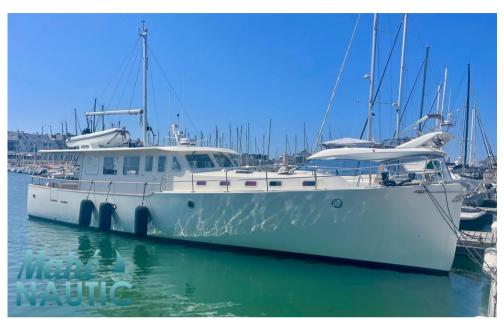

technologie marine My 16

495 000 € All Tax Included

CABINS

## Specifications

**2012** 

BATHROOMS

2

LENGTH

16.00

ENGINE MANUFACTURER

VOLVO

WIDTH

4.30

HORSE POWER

2 X 180 CV

| Genera |  |
|--------|--|
|--------|--|

| TYPE<br>Motorboat     | BRAND<br>technologie marine        | MODEL My 16 | CURRENT LOCATION  Bretagne |
|-----------------------|------------------------------------|-------------|----------------------------|
| Building / facilities |                                    |             |                            |
| AMOUNT OF CABINS      | BERTHS                             | BATHROOM(S) |                            |
| 2                     | 6                                  | 2           |                            |
| Engine room           |                                    |             |                            |
| ENGINE                | NUMBER OF ENGINES HORSE POWER (CV) | FUEL        |                            |
| VOLVO                 | 2 x 180                            | Diesel      |                            |