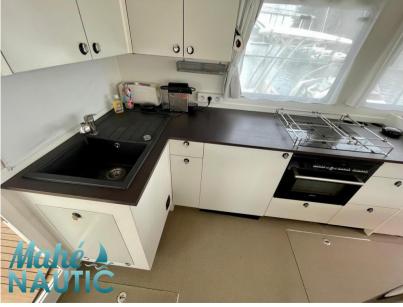

WIDTH

4.30

HORSE POWER

2 X 180 CV

| Genera |  |
|--------|--|
|--------|--|

| TYPE<br>Motorboat     | BRAND<br>technologie marine        | MODEL My 16 | CURRENT LOCATION  Bretagne |
|-----------------------|------------------------------------|-------------|----------------------------|
| Building / facilities |                                    |             |                            |
| AMOUNT OF CABINS      | BERTHS                             | BATHROOM(S) |                            |
| 2                     | 6                                  | 2           |                            |
| Engine room           |                                    |             |                            |
| ENGINE                | NUMBER OF ENGINES HORSE POWER (CV) | FUEL        |                            |
| VOLVO                 | 2 x 180                            | Diesel      |                            |