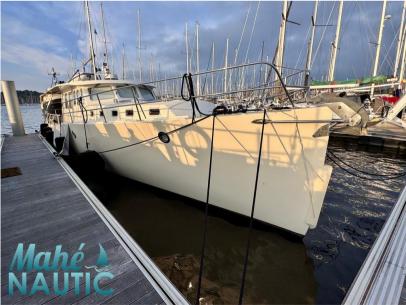

technologie marine My 16

495 000 € All Tax Included

CABINS

## Specifications

**2012** 

BATHROOMS

2

LENGTH

16.00

ENGINE MANUFACTURER

VOLVO

WIDTH

4.30

HORSE POWER

2 X 180 CV

| Genera |  |
|--------|--|
|--------|--|

| TYPE<br>Motorboat     | BRAND<br>technologie marine        | MODEL My 16 | CURRENT LOCATION  Bretagne |
|-----------------------|------------------------------------|-------------|----------------------------|
| Building / facilities |                                    |             |                            |
| AMOUNT OF CABINS      | BERTHS                             | BATHROOM(S) |                            |
| 2                     | 6                                  | 2           |                            |
| Engine room           |                                    |             |                            |
| ENGINE                | NUMBER OF ENGINES HORSE POWER (CV) | FUEL        |                            |
| VOLVO                 | 2 x 180                            | Diesel      |                            |