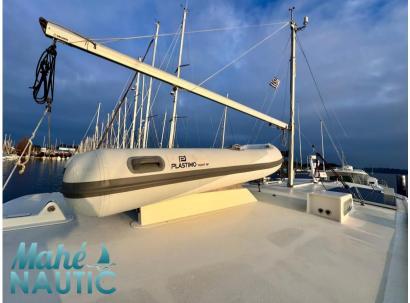

technologie marine My 16

495 000 € All Tax Included

CABINS

## Specifications

**2012** 

BATHROOMS

2

LENGTH

16.00

ENGINE MANUFACTURER

VOLVO

WIDTH

4.30

HORSE POWER

2 X 180 CV

| Genera |  |
|--------|--|
|--------|--|

| TYPE<br>Motorboat     | BRAND<br>technologie marine        | MODEL My 16 | CURRENT LOCATION  Bretagne |
|-----------------------|------------------------------------|-------------|----------------------------|
| Building / facilities |                                    |             |                            |
| AMOUNT OF CABINS      | BERTHS                             | BATHROOM(S) |                            |
| 2                     | 6                                  | 2           |                            |
| Engine room           |                                    |             |                            |
| ENGINE                | NUMBER OF ENGINES HORSE POWER (CV) | FUEL        |                            |
| VOLVO                 | 2 x 180                            | Diesel      |                            |