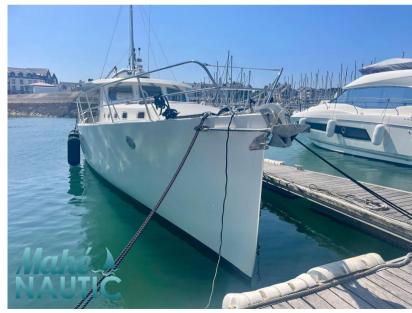

technologie marine My 16

495 000 € All Tax Included

CABINS

## Specifications

**2012** 

BATHROOMS

2

LENGTH

16.00

ENGINE MANUFACTURER

VOLVO

WIDTH

4.30

HORSE POWER

2 X 180 CV

| Genera |  |
|--------|--|
|--------|--|

| TYPE<br>Motorboat     | BRAND<br>technologie marine        | MODEL My 16 | CURRENT LOCATION  Bretagne |
|-----------------------|------------------------------------|-------------|----------------------------|
| Building / facilities |                                    |             |                            |
| AMOUNT OF CABINS      | BERTHS                             | BATHROOM(S) |                            |
| 2                     | 6                                  | 2           |                            |
| Engine room           |                                    |             |                            |
| ENGINE                | NUMBER OF ENGINES HORSE POWER (CV) | FUEL        |                            |
| VOLVO                 | 2 x 180                            | Diesel      |                            |