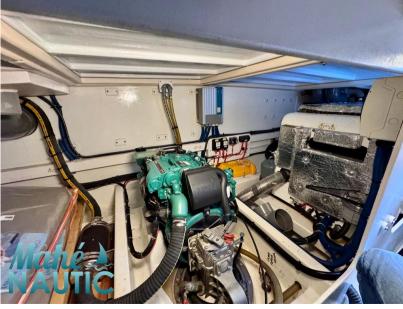

## Specifications

**2012** 

BATHROOMS

2

LENGTH

16.00

ENGINE MANUFACTURER

VOLVO

WIDTH

4.30

HORSE POWER

2 X 180 CV

| Genera |  |
|--------|--|
|--------|--|

| TYPE<br>Motorboat     | BRAND<br>technologie marine        | MODEL My 16 | CURRENT LOCATION  Bretagne |
|-----------------------|------------------------------------|-------------|----------------------------|
| Building / facilities |                                    |             |                            |
| AMOUNT OF CABINS      | BERTHS                             | BATHROOM(S) |                            |
| 2                     | 6                                  | 2           |                            |
| Engine room           |                                    |             |                            |
| ENGINE                | NUMBER OF ENGINES HORSE POWER (CV) | FUEL        |                            |
| VOLVO                 | 2 x 180                            | Diesel      |                            |