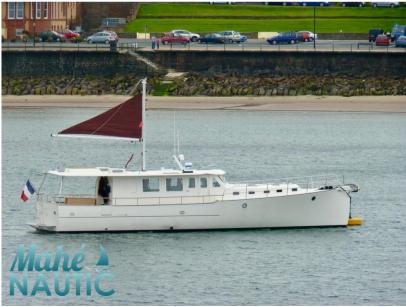

technologie marine My 16

495 000 € All Tax Included

CABINS

## Specifications

**2012** 

BATHROOMS

2

LENGTH

16.00

ENGINE MANUFACTURER

VOLVO

WIDTH

4.30

HORSE POWER

2 X 180 CV

| Genera |  |
|--------|--|
|--------|--|

| TYPE<br>Motorboat     | BRAND<br>technologie marine        | MODEL My 16 | CURRENT LOCATION  Bretagne |
|-----------------------|------------------------------------|-------------|----------------------------|
| Building / facilities |                                    |             |                            |
| AMOUNT OF CABINS      | BERTHS                             | BATHROOM(S) |                            |
| 2                     | 6                                  | 2           |                            |
| Engine room           |                                    |             |                            |
| ENGINE                | NUMBER OF ENGINES HORSE POWER (CV) | FUEL        |                            |
| VOLVO                 | 2 x 180                            | Diesel      |                            |