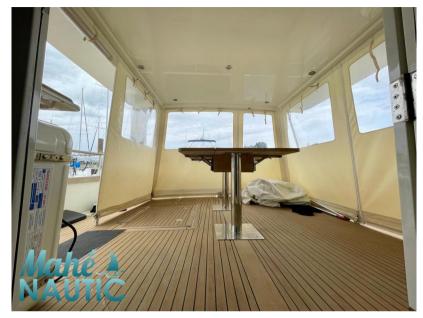

-----|------------------------------------|-------------|----------------------------|
| Building / facilities |                                    |             |                            |
| AMOUNT OF CABINS      | BERTHS                             | BATHROOM(S) |                            |
| 2                     | 6                                  | 2           |                            |
| Engine room           |                                    |             |                            |
| ENGINE                | NUMBER OF ENGINES HORSE POWER (CV) | FUEL        |                            |
| VOLVO                 | 2 x 180                            | Diesel      |                            |