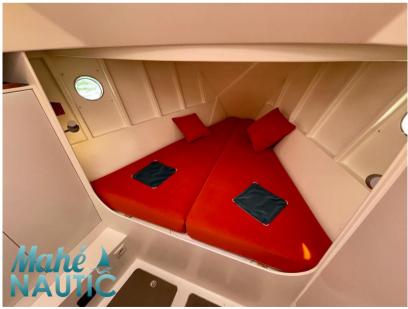

technologie marine My 16

495 000 € All Tax Included

CABINS

## Specifications

**2012** 

BATHROOMS

2

LENGTH

16.00

ENGINE MANUFACTURER

VOLVO

WIDTH

4.30

HORSE POWER

2 X 180 CV

| Genera |  |
|--------|--|
|--------|--|

| TYPE<br>Motorboat     | BRAND<br>technologie marine        | MODEL My 16 | CURRENT LOCATION  Bretagne |
|-----------------------|------------------------------------|-------------|----------------------------|
| Building / facilities |                                    |             |                            |
| AMOUNT OF CABINS      | BERTHS                             | BATHROOM(S) |                            |
| 2                     | 6                                  | 2           |                            |
| Engine room           |                                    |             |                            |
| ENGINE                | NUMBER OF ENGINES HORSE POWER (CV) | FUEL        |                            |
| VOLVO                 | 2 x 180                            | Diesel      |                            |