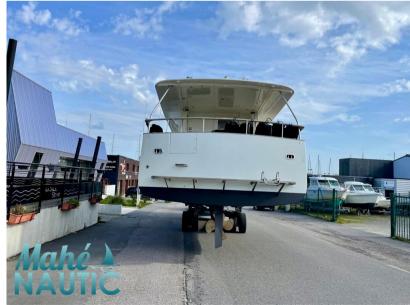

## Specifications

**2012** 

BATHROOMS

2

LENGTH

16.00

ENGINE MANUFACTURER

VOLVO

WIDTH

4.30

HORSE POWER

2 X 180 CV

| Genera |  |
|--------|--|
|--------|--|

| TYPE<br>Motorboat     | BRAND<br>technologie marine        | MODEL My 16 | CURRENT LOCATION  Bretagne |
|-----------------------|------------------------------------|-------------|----------------------------|
| Building / facilities |                                    |             |                            |
| AMOUNT OF CABINS      | BERTHS                             | BATHROOM(S) |                            |
| 2                     | 6                                  | 2           |                            |
| Engine room           |                                    |             |                            |
| ENGINE                | NUMBER OF ENGINES HORSE POWER (CV) | FUEL        |                            |
| VOLVO                 | 2 x 180                            | Diesel      |                            |