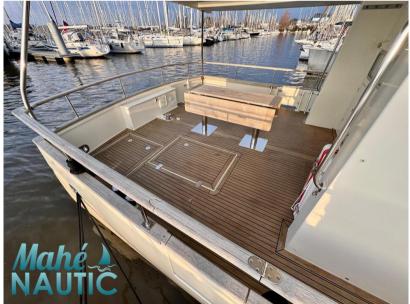

----------------------------|-------------|----------------------------|
| Building / facilities |                                    |             |                            |
| AMOUNT OF CABINS      | BERTHS                             | BATHROOM(S) |                            |
| 2                     | 6                                  | 2           |                            |
| Engine room           |                                    |             |                            |
| ENGINE                | NUMBER OF ENGINES HORSE POWER (CV) | FUEL        |                            |
| VOLVO                 | 2 x 180                            | Diesel      |                            |