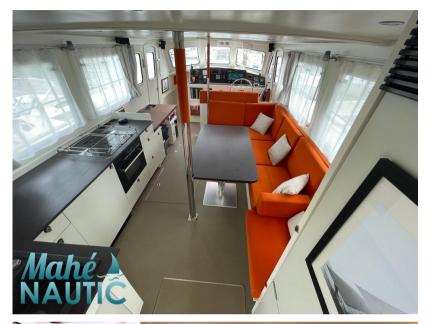

technologie marine My 16

495 000 € All Tax Included

CABINS

WIDTH

4.30

HORSE POWER

2 X 180 CV

| Genera |  |
|--------|--|
|--------|--|

| TYPE<br>Motorboat     | BRAND<br>technologie marine        | MODEL My 16 | CURRENT LOCATION  Bretagne |
|-----------------------|------------------------------------|-------------|----------------------------|
| Building / facilities |                                    |             |                            |
| AMOUNT OF CABINS      | BERTHS                             | BATHROOM(S) |                            |
| 2                     | 6                                  | 2           |                            |
| Engine room           |                                    |             |                            |
| ENGINE                | NUMBER OF ENGINES HORSE POWER (CV) | FUEL        |                            |
| VOLVO                 | 2 x 180                            | Diesel      |                            |