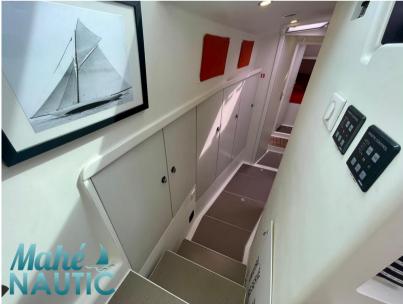

technologie marine My 16

495 000 € All Tax Included

CABINS

WIDTH

4.30

HORSE POWER

2 X 180 CV

| Genera |  |
|--------|--|
|--------|--|

| TYPE<br>Motorboat     | BRAND<br>technologie marine        | MODEL My 16 | CURRENT LOCATION  Bretagne |
|-----------------------|------------------------------------|-------------|----------------------------|
| Building / facilities |                                    |             |                            |
| AMOUNT OF CABINS      | BERTHS                             | BATHROOM(S) |                            |
| 2                     | 6                                  | 2           |                            |
| Engine room           |                                    |             |                            |
| ENGINE                | NUMBER OF ENGINES HORSE POWER (CV) | FUEL        |                            |
| VOLVO                 | 2 x 180                            | Diesel      |                            |