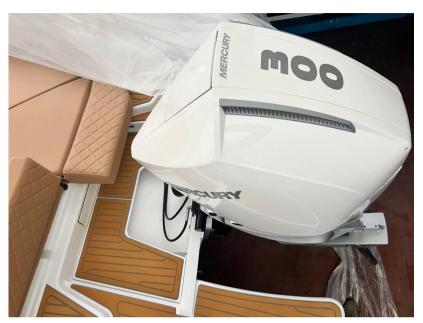

# Description

2BAR of 2022 with used 300hp Mercury Verado are 6 months a year and then hospitalized indoors. Like new, An inflatable boat that is the result of careful design and hydrodynamic tests; characterized by two large sunbathing areas under which generous counter-molded lockers open Under the console lined and finished like the upholstery, a large dressing room with bathroom has been created Well equipped, this model is equipped with GPS plotter, stainless steel roll bar with awning, stainless steel refrigerator, shower system, synthetic teak on walking surfaces, Folding aft backrest, Kitchen Kit, Electric toilet, Fusion stereo system. Unit built in 2022 Powered with an excellent Mercury 300 hp V 8 White . Absolutely impeccable condition

Mercury Verado

LENGTH

8.40

DRAFT

0.80

BATHROOMS

HORSE POWER

1 X 300 CV

#### **Engine room**

ENGINE NUMBER OF ENGINES HORSE POWER (CV)

Mercury verado 1 x 300