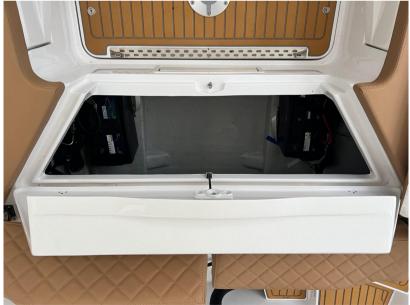

# Description

2BAR of 2022 with used 300hp Mercury Verado are 6 months a year and then hospitalized indoors. Like new, An inflatable boat that is the result of careful design and hydrodynamic tests; characterized by two large sunbathing areas under which generous counter-molded lockers open Under the console lined and finished like the upholstery, a large dressing room with bathroom has been created Well equipped, this model is equipped with GPS plotter, stainless steel roll bar with awning, stainless steel refrigerator, shower system, synthetic teak on walking surfaces, Folding aft backrest, Kitchen Kit, Electric toilet, Fusion stereo system. Unit built in 2022 Powered with an excellent Mercury 300 hp V 8 White . Absolutely impeccable condition

Kitchen and appliances:

Galley (esterna), Burner (esterno), Deck Refrigerator.

Upholstery: