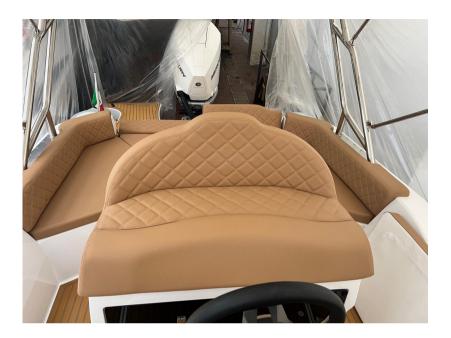

# Description

2BAR of 2022 with used 300hp Mercury Verado are 6 months a year and then hospitalized indoors. Like new, An inflatable boat that is the result of careful design and hydrodynamic tests; characterized by two large sunbathing areas under which generous counter-molded lockers open Under the console lined and finished like the upholstery, a large dressing room with bathroom has been created Well equipped, this model is equipped with GPS plotter, stainless steel roll bar with awning, stainless steel refrigerator, shower system, synthetic teak on walking surfaces, Folding aft backrest, Kitchen Kit, Electric toilet, Fusion stereo system. Unit built in 2022 Powered with an excellent Mercury 300 hp V 8 White . Absolutely impeccable condition

Staging and technical:

Deck Shower, Teak Cockpit (sintetico), Rollbar (inox con tendalino), Electric Windlass, swimming ladder.

Domestic Facilities onboard:

Electric Toilet.

**Entertainment:** 

Hi-Fi (fusion).