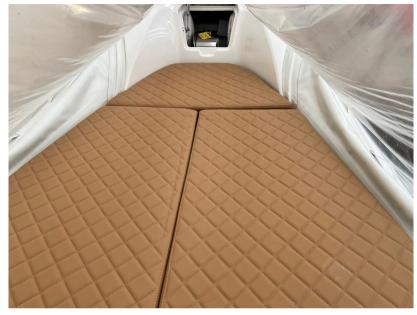

# Description

2BAR of 2022 with used 300hp Mercury Verado are 6 months a year and then hospitalized indoors. Like new, An inflatable boat that is the result of careful design and hydrodynamic tests; characterized by two large sunbathing areas under which generous counter-molded lockers open Under the console lined and finished like the upholstery, a large dressing room with bathroom has been created Well equipped, this model is equipped with GPS plotter, stainless steel roll bar with awning, stainless steel refrigerator, shower system, synthetic teak on walking surfaces, Folding aft backrest, Kitchen Kit, Electric toilet, Fusion stereo system. Unit built in 2022 Powered with an excellent Mercury 300 hp V 8 White . Absolutely impeccable condition