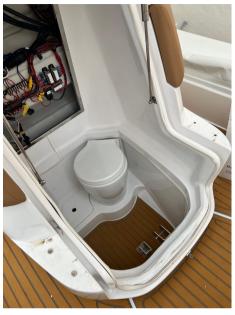

# Description

2BAR of 2022 with used 300hp Mercury Verado are 6 months a year and then hospitalized indoors. Like new, An inflatable boat that is the result of careful design and hydrodynamic tests; characterized by two large sunbathing areas under which generous counter-molded lockers open Under the console lined and finished like the upholstery, a large dressing room with bathroom has been created Well equipped, this model is equipped with GPS plotter, stainless steel roll bar with awning, stainless steel refrigerator, shower system, synthetic teak on walking surfaces, Folding aft backrest, Kitchen Kit, Electric toilet, Fusion stereo system. Unit built in 2022 Powered with an excellent Mercury 300 hp V 8 White . Absolutely impeccable condition

Staging and technical:

Deck Shower, Teak Cockpit (sintetico), Rollbar (inox con tendalino), Electric Windlass, swimming ladder.

Domestic Facilities onboard:

Electric Toilet.

**Entertainment:** 

Hi-Fi (fusion).