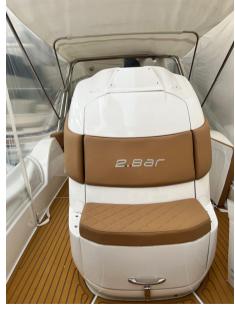

# Description

2BAR of 2022 with used 300hp Mercury Verado are 6 months a year and then hospitalized indoors. Like new, An inflatable boat that is the result of careful design and hydrodynamic tests; characterized by two large sunbathing areas under which generous counter-molded lockers open Under the console lined and finished like the upholstery, a large dressing room with bathroom has been created Well equipped, this model is equipped with GPS plotter, stainless steel roll bar with awning, stainless steel refrigerator, shower system, synthetic teak on walking surfaces, Folding aft backrest, Kitchen Kit, Electric toilet, Fusion stereo system. Unit built in 2022 Powered with an excellent Mercury 300 hp V 8 White . Absolutely impeccable condition

Staging and technical:

Deck Shower, Teak Cockpit (sintetico), Rollbar (inox con tendalino), Electric Windlass, swimming ladder.

Domestic Facilities onboard:

Electric Toilet.

**Entertainment:** 

Hi-Fi (fusion).