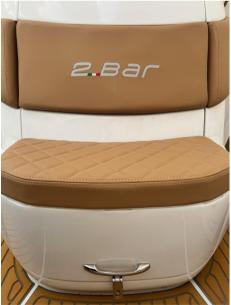

# Description

2BAR of 2022 with used 300hp Mercury Verado are 6 months a year and then hospitalized indoors. Like new, An inflatable boat that is the result of careful design and hydrodynamic tests; characterized by two large sunbathing areas under which generous counter-molded lockers open Under the console lined and finished like the upholstery, a large dressing room with bathroom has been created Well equipped, this model is equipped with GPS plotter, stainless steel roll bar with awning, stainless steel refrigerator, shower system, synthetic teak on walking surfaces, Folding aft backrest, Kitchen Kit, Electric toilet, Fusion stereo system. Unit built in 2022 Powered with an excellent Mercury 300 hp V 8 White . Absolutely impeccable condition

Staging and technical:

Deck Shower, Teak Cockpit (sintetico), Rollbar (inox con tendalino), Electric Windlass, swimming ladder.

Domestic Facilities onboard:

Electric Toilet.

**Entertainment:** 

Hi-Fi (fusion).

Kitchen and appliances:

Galley (esterna), Burner (esterno), Deck Refrigerator.

Upholstery: