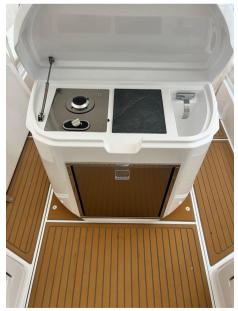

# Description

2BAR of 2022 with used 300hp Mercury Verado are 6 months a year and then hospitalized indoors. Like new, An inflatable boat that is the result of careful design and hydrodynamic tests; characterized by two large sunbathing areas under which generous counter-molded lockers open Under the console lined and finished like the upholstery, a large dressing room with bathroom has been created Well equipped, this model is equipped with GPS plotter, stainless steel roll bar with awning, stainless steel refrigerator, shower system, synthetic teak on walking surfaces, Folding aft backrest, Kitchen Kit, Electric toilet, Fusion stereo system. Unit built in 2022 Powered with an excellent Mercury 300 hp V 8 White . Absolutely impeccable condition

Kitchen and appliances:

Galley (esterna), Burner (esterno), Deck Refrigerator.

Upholstery: