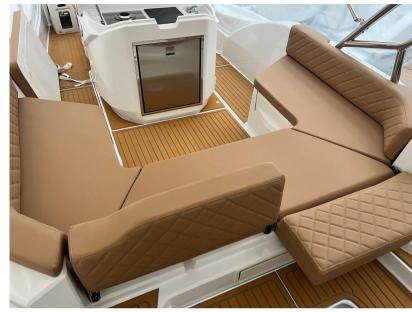

# Description

2BAR of 2022 with used 300hp Mercury Verado are 6 months a year and then hospitalized indoors. Like new, An inflatable boat that is the result of careful design and hydrodynamic tests; characterized by two large sunbathing areas under which generous counter-molded lockers open Under the console lined and finished like the upholstery, a large dressing room with bathroom has been created Well equipped, this model is equipped with GPS plotter, stainless steel roll bar with awning, stainless steel refrigerator, shower system, synthetic teak on walking surfaces, Folding aft backrest, Kitchen Kit, Electric toilet, Fusion stereo system. Unit built in 2022 Powered with an excellent Mercury 300 hp V 8 White . Absolutely impeccable condition

Staging and technical:

Deck Shower, Teak Cockpit (sintetico), Rollbar (inox con tendalino), Electric Windlass, swimming ladder.

Domestic Facilities onboard:

Electric Toilet.

**Entertainment:** 

Hi-Fi (fusion).

Kitchen and appliances:

Galley (esterna), Burner (esterno), Deck Refrigerator.

Upholstery: