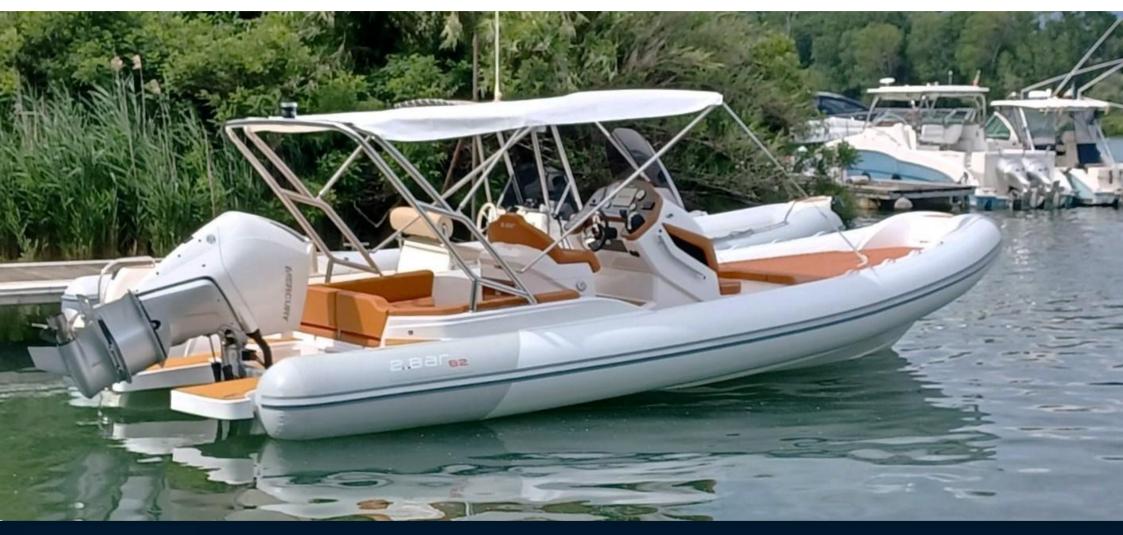

SALE PRE OWNED

2bar 82

99 000 € All Tax Included

# Description

2BAR of 2022 with used 300hp Mercury Verado are 6 months a year and then hospitalized indoors. Like new, An inflatable boat that is the result of careful design and hydrodynamic tests; characterized by two large sunbathing areas under which generous counter-molded lockers open Under the console lined and finished like the upholstery, a large dressing room with bathroom has been created Well equipped, this model is equipped with GPS plotter, stainless steel roll bar with awning, stainless steel refrigerator, shower system, synthetic teak on walking surfaces, Folding aft backrest, Kitchen Kit, Electric toilet, Fusion stereo system. Unit built in 2022 Powered with an excellent Mercury 300 hp V 8 White . Absolutely impeccable condition

Staging and technical:

Deck Shower, Teak Cockpit (sintetico), Rollbar (inox con tendalino), Electric Windlass, swimming ladder.

Domestic Facilities onboard:

Electric Toilet.

**Entertainment:** 

Hi-Fi (fusion).

| Ge | ne | ra |  |
|----|----|----|--|
|    |    |    |  |

TYPE BRAND MODEL CURRENT LOCATION
RIB 2bar 82 Toscana