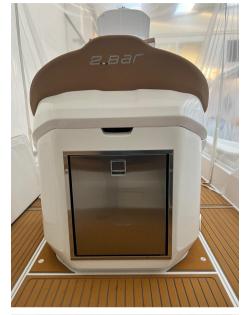

# Description

2BAR of 2022 with used 300hp Mercury Verado are 6 months a year and then hospitalized indoors. Like new, An inflatable boat that is the result of careful design and hydrodynamic tests; characterized by two large sunbathing areas under which generous counter-molded lockers open Under the console lined and finished like the upholstery, a large dressing room with bathroom has been created Well equipped, this model is equipped with GPS plotter, stainless steel roll bar with awning, stainless steel refrigerator, shower system, synthetic teak on walking surfaces, Folding aft backrest, Kitchen Kit, Electric toilet, Fusion stereo system. Unit built in 2022 Powered with an excellent Mercury 300 hp V 8 White . Absolutely impeccable condition

Kitchen and appliances:

Galley (esterna), Burner (esterno), Deck Refrigerator.

Upholstery: