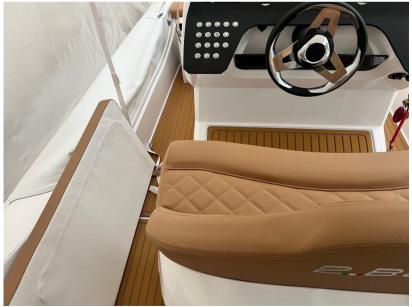

# Description

2BAR of 2022 with used 300hp Mercury Verado are 6 months a year and then hospitalized indoors. Like new, An inflatable boat that is the result of careful design and hydrodynamic tests; characterized by two large sunbathing areas under which generous counter-molded lockers open Under the console lined and finished like the upholstery, a large dressing room with bathroom has been created Well equipped, this model is equipped with GPS plotter, stainless steel roll bar with awning, stainless steel refrigerator, shower system, synthetic teak on walking surfaces, Folding aft backrest, Kitchen Kit, Electric toilet, Fusion stereo system. Unit built in 2022 Powered with an excellent Mercury 300 hp V 8 White . Absolutely impeccable condition

Staging and technical:

Deck Shower, Teak Cockpit (sintetico), Rollbar (inox con tendalino), Electric Windlass, swimming ladder.

Domestic Facilities onboard:

Electric Toilet.

**Entertainment:** 

Hi-Fi (fusion).