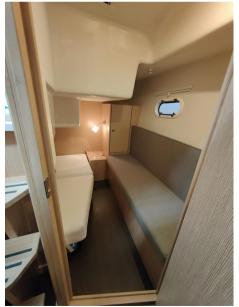

Serb. Water: 120 I

No. of cabins: 1

Nr. beds: 4

Bathrooms: 1

Max height in the cabin: 185 cm

CE Category: B - Offshore

CONFIDENTIAL NEGOTIATION for info contact +39 3336166836

Visible in Ancona