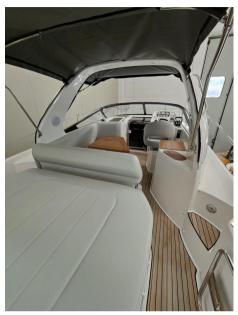

s

MODEL

S 29 open

**GUESTS CRUISING** 

6

#### **Dimensions / Performance**

FUEL CAPACITY (L)

520

CRUISING SPEED (ND)

TOP SPEED (ND)

38

### **Building / facilities**

HULL MATERIAL
Vetroresina

troresina

AMOUNT OF CABINS

HULL COLOR

25

Bianco

BERTHS 2

SUPER STRUCTURE MATERIAL

Vetroresina

BATHROOM(S)

DECK MATERIAL

Vetroresina

**Engine room** 

**BOW THRUSTER** 

**ENGINE** 

Mercruiser 4.5l DTS EC 250

2 x

NUMBER OF ENGINES HORSE POWER (CV)

2 x 250

ENGINE HOURS

57

PROPULSION acciaio

Electricity / air conditioning

**ENGINE BATTERY** 



| Navigation | eauipm | ent |
|------------|--------|-----|
|            |        |     |

GPS

NAVIGATION COMPASS

#### **Deck equipment**

DECK SHOWER

CANOPY

### Safety equipment / miscellaneous

BILGE PUMP