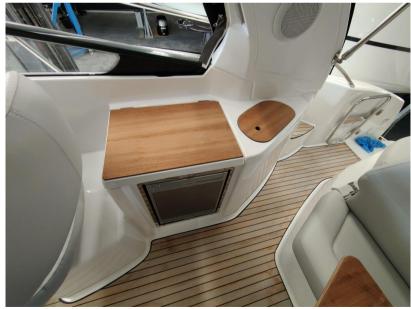

S 29 open

**GUESTS CRUISING** 

6

#### **Dimensions / Performance**

FUEL CAPACITY (L)

520

CRUISING SPEED (ND)

TOP SPEED (ND)

38

### **Building / facilities**

HULL MATERIAL
Vetroresina

troresina

AMOUNT OF CABINS

HULL COLOR

25

Bianco

BERTHS 2

SUPER STRUCTURE MATERIAL

Vetroresina

BATHROOM(S)

DECK MATERIAL

Vetroresina

**Engine room** 

**BOW THRUSTER** 

**ENGINE** 

Mercruiser 4.5l DTS EC 250

2 x

NUMBER OF ENGINES HORSE POWER (CV)

2 x 250

ENGINE HOURS

57

PROPULSION acciaio

Electricity / air conditioning

**ENGINE BATTERY** 



| Navigation | eauipm | ent |
|------------|--------|-----|
|            |        |     |

GPS

NAVIGATION COMPASS

#### **Deck equipment**

DECK SHOWER

CANOPY

### Safety equipment / miscellaneous

BILGE PUMP