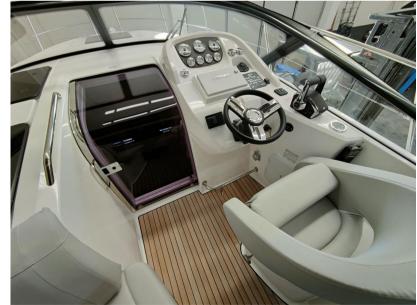

# **Specifications**

YEAR

2024

**WIDTH** 

2.99

**FUEL TANK CAPACITY** 

520

**CABINS** 

1

**ENGINE MANUFACTURER** 

Mercruiser 4.5l DTS EC 250

HORSE POWER

2 X 250 CV

LENGTH

8.50

DRAFT

1.31

**GUESTS CRUISING** 

6

**BATHROOMS** 

**ENGINE HOURS** 

57

#### **General**

TYPE

Motorboat

CURRENT LOCATION

Ancona, marche

BRAND

bavaria yachts

MODEL

S 29 open

**GUESTS CRUISING** 

6

#### **Dimensions / Performance**

FUEL CAPACITY (L)

520

CRUISING SPEED (ND)

TOP SPEED (ND)

38