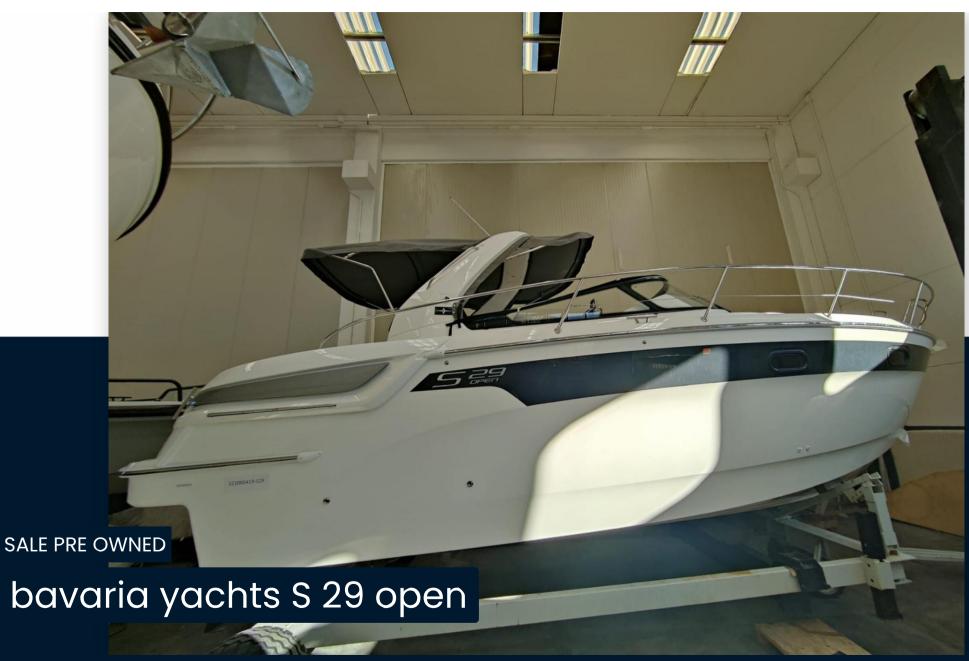

## Description

**BAVARIA YACHTS S29** 

Length: 8.95 m

Length ft.: 9.52 m

Width: 2.99 m

Capacity Persons: 6

Weight: 4.835 Kg

Serb. Fuel: 520 I

#### **General**

TYPE

Motorboat

CURRENT LOCATION

Ancona, marche

BRAND

bavaria yachts

MODEL

S 29 open

**GUESTS CRUISING** 

6