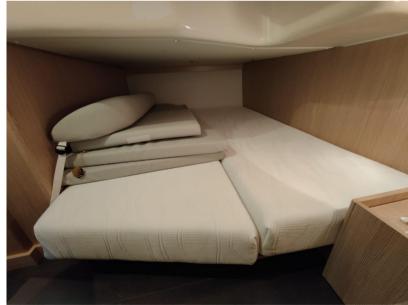

Serb. Water: 120 I

No. of cabins: 1

Nr. beds: 4

Bathrooms: 1

Max height in the cabin: 185 cm

CE Category: B - Offshore

CONFIDENTIAL NEGOTIATION for info contact +39 3336166836

Visible in Ancona

### **Building / facilities**

HULL MATERIAL
Vetroresina

troresina

AMOUNT OF CABINS

HULL COLOR

25

Bianco

BERTHS 2