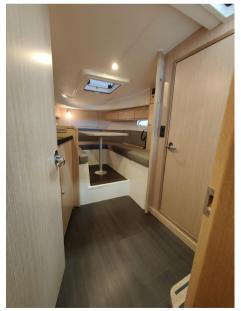

Serb. Water: 120 I

No. of cabins: 1

Nr. beds: 4

Bathrooms: 1

Max height in the cabin: 185 cm

CE Category: B - Offshore

CONFIDENTIAL NEGOTIATION for info contact +39 3336166836

Visible in Ancona

### **Building / facilities**

HULL MATERIAL
Vetroresina

troresina

AMOUNT OF CABINS

HULL COLOR

25

Bianco

BERTHS 2