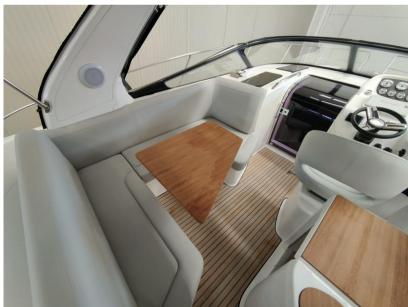

Serb. Water: 120 I

No. of cabins: 1

Nr. beds: 4

Bathrooms: 1

Max height in the cabin: 185 cm

CE Category: B - Offshore

CONFIDENTIAL NEGOTIATION for info contact +39 3336166836

Visible in Ancona

### **Building / facilities**

HULL MATERIAL
Vetroresina

troresina

AMOUNT OF CABINS

HULL COLOR

25

Bianco

BERTHS 2