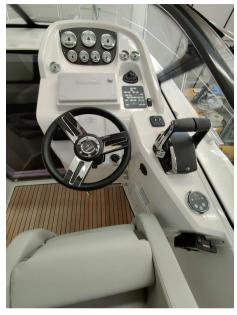

# **Specifications**

YEAR

2024

**WIDTH** 

2.99

**FUEL TANK CAPACITY** 

520

**CABINS** 

1

**ENGINE MANUFACTURER** 

Mercruiser 4.5l DTS EC 250

HORSE POWER

2 X 250 CV

LENGTH

8.50

DRAFT

1.31

**GUESTS CRUISING** 

6

**BATHROOMS** 

**ENGINE HOURS** 

57

#### **General**

TYPE

Motorboat

CURRENT LOCATION

Ancona, marche

BRAND

bavaria yachts

MODEL

S 29 open

**GUESTS CRUISING** 

6

#### **Dimensions / Performance**

FUEL CAPACITY (L)

520

CRUISING SPEED (ND)

TOP SPEED (ND)

38