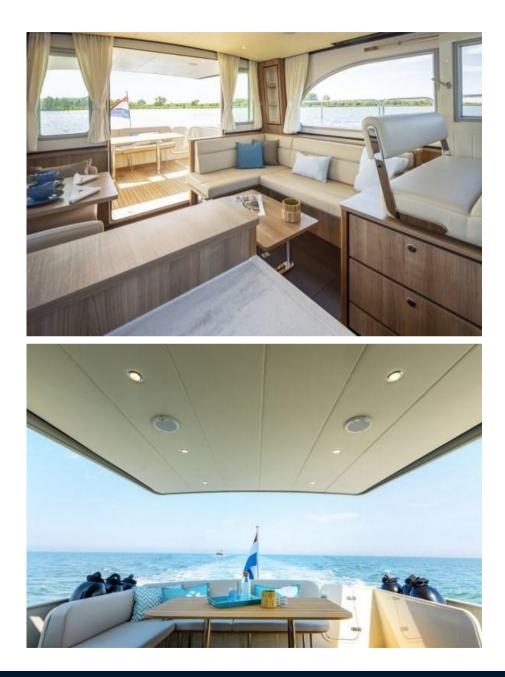

#### Spacious saloon and storage areas

In the salon, the spacious layout features an L-shaped seating area with two tables and two separate chairs. Adjacent to the seating area is the driver's bench. The Sedan is also practical with various storage facilities in both the salon and sleeping quarters.

#### Open cockpit

On the Grand Sturdy 40.0 Sedan, the connection between saloon and cockpit is on one level, with only a low threshold. In line with the superstructure, the Linssen Longtop runs over the cockpit for protection from all weathers. The open aft cockpit features a teak floor, L-shaped seating area with coffee table, fender storage and access to the swim platform.