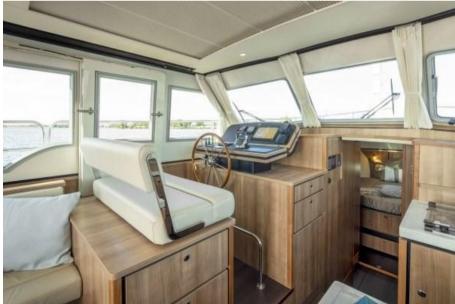

#### Spacious saloon and storage areas

In the salon, the spacious layout features an L-shaped seating area with two tables and two separate chairs. Adjacent to the seating area is the driver's bench. The Sedan is also practical with various storage facilities in both the salon and sleeping quarters.