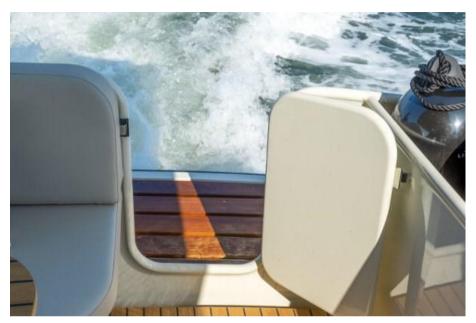

#### Open cockpit

On the Grand Sturdy 40.0 Sedan, the connection between saloon and cockpit is on one level, with only a low threshold. In line with the superstructure, the Linssen Longtop runs over the cockpit for protection from all weathers. The open aft cockpit features a teak floor, L-shaped seating area with coffee table, fender storage and access to the swim platform.