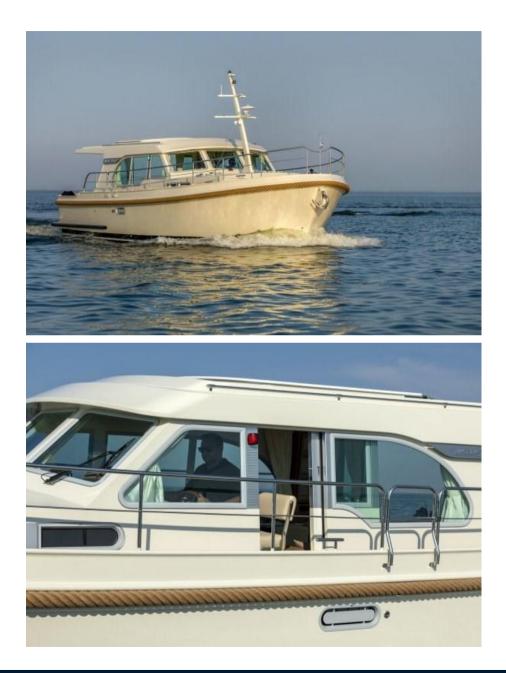

#### Linssen Grand Sturdy 40.0 Sedan

The Linssen Grand Sturdy 40.0 Sedan is the first Sedan in the Grand Sturdy<sup>®</sup> series to offer 4 permanent berths on board. Unlike the Grand Sturdy 40.0 AC, the 40.0 Sedan has the permanent berths in the forward cabin. As usual, the Sedan offers a spacious forward cabin with a double bed and various closet spaces with an adjoining separate shower and toilet area. These areas are also accessible to guests from the middle cabin. In the space between the forward cabin and the saloon is the middle cabin with two single beds.

#### Spacious saloon and storage areas

In the salon, the spacious layout features an L-shaped seating area with two tables and two separate chairs. Adjacent to the seating area is the driver's bench. The Sedan is also practical with various storage facilities in both the salon and sleeping quarters.

#### Open cockpit

On the Grand Sturdy 40.0 Sedan, the connection between saloon and cockpit is on one level, with only a low threshold. In line with the superstructure, the Linssen Longtop runs over the cockpit for protection from all weathers. The open aft cockpit features a teak floor, L-shaped seating area with coffee table, fender storage and access to the swim platform.