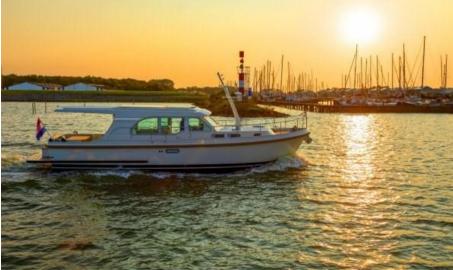

#### Linssen Grand Sturdy 40.0 Sedan

The Linssen Grand Sturdy 40.0 Sedan is the first Sedan in the Grand Sturdy<sup>®</sup> series to offer 4 permanent berths on board. Unlike the Grand Sturdy 40.0 AC, the 40.0 Sedan has the permanent berths in the forward cabin. As usual, the Sedan offers a spacious forward cabin with a double bed and various closet spaces with an adjoining separate shower and toilet area. These areas are also accessible to guests from the middle cabin. In the space between the forward cabin and the saloon is the middle cabin with two single beds.

#### Open cockpit

On the Grand Sturdy 40.0 Sedan, the connection between saloon and cockpit is on one level, with only a low threshold. In line with the superstructure, the Linssen Longtop runs over the cockpit for protection from all weathers. The open aft cockpit features a teak floor, L-shaped seating area with coffee table, fender storage and access to the swim platform.