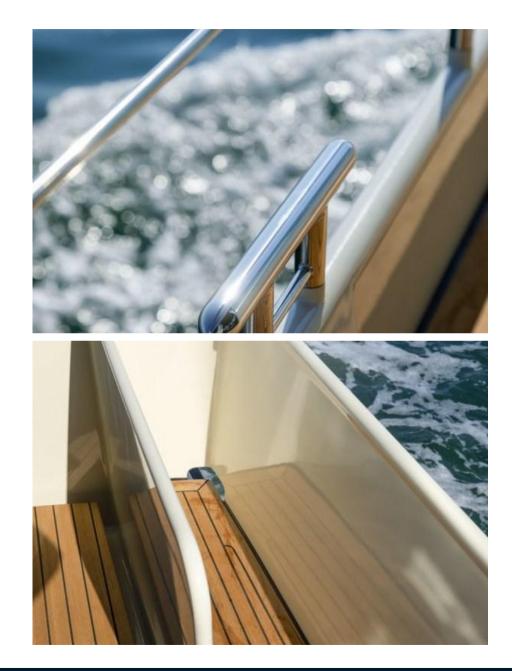

#### Open cockpit

On the Grand Sturdy 40.0 Sedan, the connection between saloon and cockpit is on one level, with only a low threshold. In line with the superstructure, the Linssen Longtop runs over the cockpit for protection from all weathers. The open aft cockpit features a teak floor, L-shaped seating area with coffee table, fender storage and access to the swim platform.