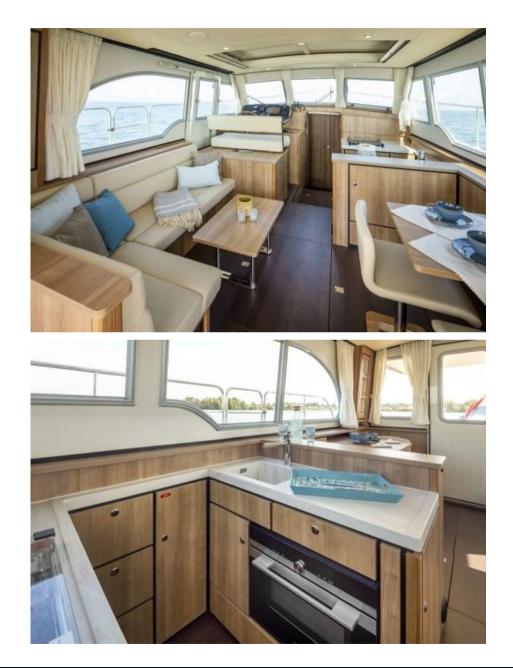

#### Spacious saloon and storage areas

In the salon, the spacious layout features an L-shaped seating area with two tables and two separate chairs. Adjacent to the seating area is the driver's bench. The Sedan is also practical with various storage facilities in both the salon and sleeping quarters.

#### Open cockpit

On the Grand Sturdy 40.0 Sedan, the connection between saloon and cockpit is on one level, with only a low threshold. In line with the superstructure, the Linssen Longtop runs over the cockpit for protection from all weathers. The open aft cockpit features a teak floor, L-shaped seating area with coffee table, fender storage and access to the swim platform.