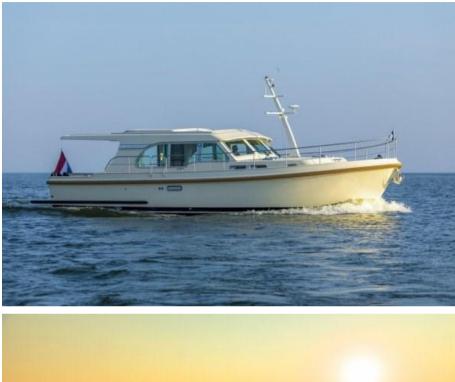

#### Linssen Grand Sturdy 40.0 Sedan

The Linssen Grand Sturdy 40.0 Sedan is the first Sedan in the Grand Sturdy<sup>®</sup> series to offer 4 permanent berths on board. Unlike the Grand Sturdy 40.0 AC, the 40.0 Sedan has the permanent berths in the forward cabin. As usual, the Sedan offers a spacious forward cabin with a double bed and various closet spaces with an adjoining separate shower and toilet area. These areas are also accessible to guests from the middle cabin. In the space between the forward cabin and the saloon is the middle cabin with two single beds.

#### Open cockpit

On the Grand Sturdy 40.0 Sedan, the connection between saloon and cockpit is on one level, with only a low threshold. In line with the superstructure, the Linssen Longtop runs over the cockpit for protection from all weathers. The open aft cockpit features a teak floor, L-shaped seating area with coffee table, fender storage and access to the swim platform.