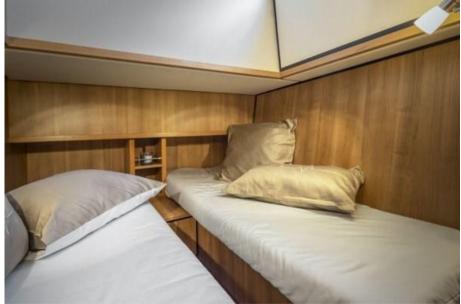

#### Linssen Grand Sturdy 40.0 Sedan

The Linssen Grand Sturdy 40.0 Sedan is the first Sedan in the Grand Sturdy<sup>®</sup> series to offer 4 permanent berths on board. Unlike the Grand Sturdy 40.0 AC, the 40.0 Sedan has the permanent berths in the forward cabin. As usual, the Sedan offers a spacious forward cabin with a double bed and various closet spaces with an adjoining separate shower and toilet area. These areas are also accessible to guests from the middle cabin. In the space between the forward cabin and the saloon is the middle cabin with two single beds.