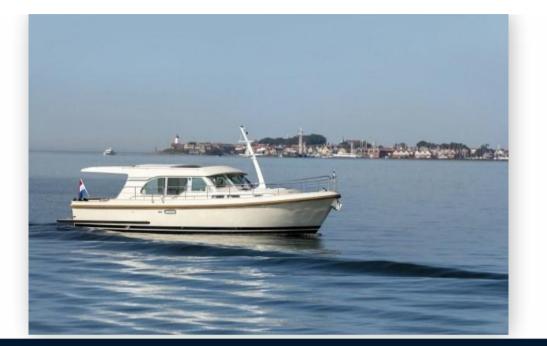

#### Linssen Grand Sturdy 40.0 Sedan

The Linssen Grand Sturdy 40.0 Sedan is the first Sedan in the Grand Sturdy<sup>®</sup> series to offer 4 permanent berths on board. Unlike the Grand Sturdy 40.0 AC, the 40.0 Sedan has the permanent berths in the forward cabin. As usual, the Sedan offers a spacious forward cabin with a double bed and various closet spaces with an adjoining separate shower and toilet area. These areas are also accessible to guests from the middle cabin. In the space between the forward cabin and the saloon is the middle cabin with two single beds.

#### Open cockpit

On the Grand Sturdy 40.0 Sedan, the connection between saloon and cockpit is on one level, with only a low threshold. In line with the superstructure, the Linssen Longtop runs over the cockpit for protection from all weathers. The open aft cockpit features a teak floor, L-shaped seating area with coffee table, fender storage and access to the swim platform.