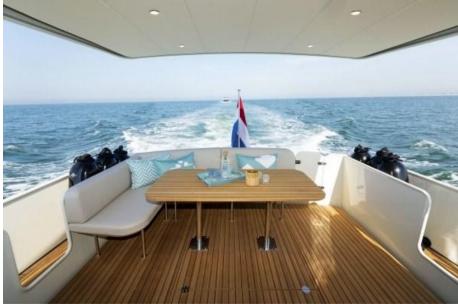

#### Open cockpit

On the Grand Sturdy 40.0 Sedan, the connection between saloon and cockpit is on one level, with only a low threshold. In line with the superstructure, the Linssen Longtop runs over the cockpit for protection from all weathers. The open aft cockpit features a teak floor, L-shaped seating area with coffee table, fender storage and access to the swim platform.