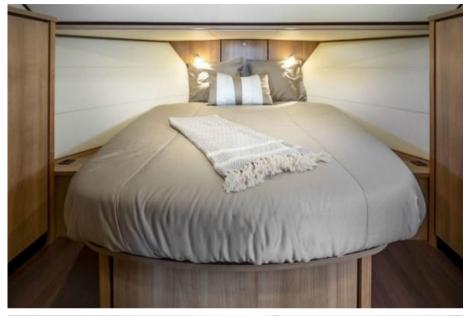

#### Linssen Grand Sturdy 40.0 Sedan

The Linssen Grand Sturdy 40.0 Sedan is the first Sedan in the Grand Sturdy<sup>®</sup> series to offer 4 permanent berths on board. Unlike the Grand Sturdy 40.0 AC, the 40.0 Sedan has the permanent berths in the forward cabin. As usual, the Sedan offers a spacious forward cabin with a double bed and various closet spaces with an adjoining separate shower and toilet area. These areas are also accessible to guests from the middle cabin. In the space between the forward cabin and the saloon is the middle cabin with two single beds.