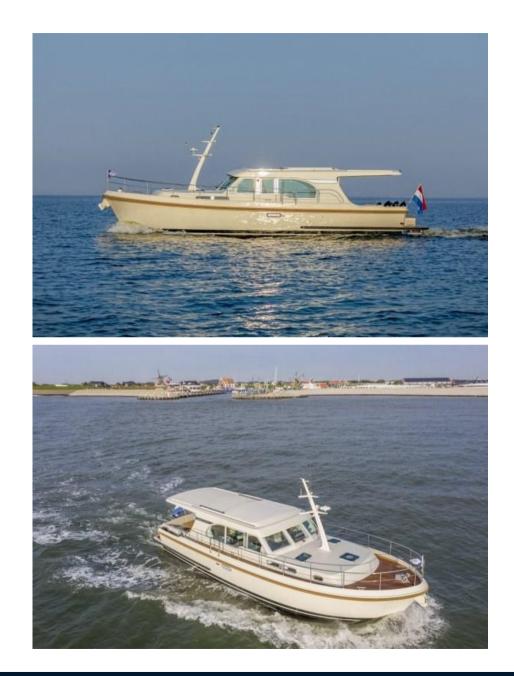

#### Linssen Grand Sturdy 40.0 Sedan

The Linssen Grand Sturdy 40.0 Sedan is the first Sedan in the Grand Sturdy<sup>®</sup> series to offer 4 permanent berths on board. Unlike the Grand Sturdy 40.0 AC, the 40.0 Sedan has the permanent berths in the forward cabin. As usual, the Sedan offers a spacious forward cabin with a double bed and various closet spaces with an adjoining separate shower and toilet area. These areas are also accessible to guests from the middle cabin. In the space between the forward cabin and the saloon is the middle cabin with two single beds.

#### Spacious saloon and storage areas

In the salon, the spacious layout features an L-shaped seating area with two tables and two separate chairs. Adjacent to the seating area is the driver's bench. The Sedan is also practical with various storage facilities in both the salon and sleeping quarters.

#### Open cockpit

On the Grand Sturdy 40.0 Sedan, the connection between saloon and cockpit is on one level, with only a low threshold. In line with the superstructure, the Linssen Longtop runs over the cockpit for protection from all weathers. The open aft cockpit features a teak floor, L-shaped seating area with coffee table, fender storage and access to the swim platform.