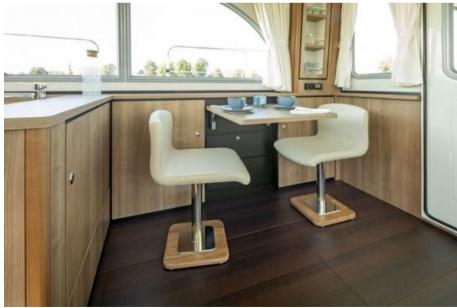

#### Spacious saloon and storage areas

In the salon, the spacious layout features an L-shaped seating area with two tables and two separate chairs. Adjacent to the seating area is the driver's bench. The Sedan is also practical with various storage facilities in both the salon and sleeping quarters.