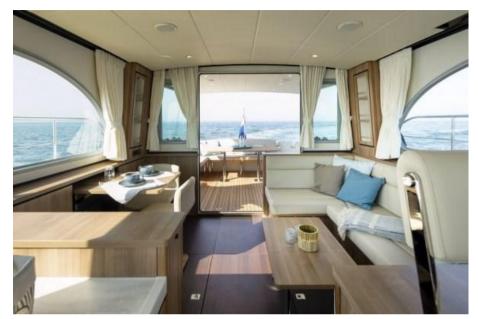

#### Spacious saloon and storage areas

In the salon, the spacious layout features an L-shaped seating area with two tables and two separate chairs. Adjacent to the seating area is the driver's bench. The Sedan is also practical with various storage facilities in both the salon and sleeping quarters.

#### Open cockpit

On the Grand Sturdy 40.0 Sedan, the connection between saloon and cockpit is on one level, with only a low threshold. In line with the superstructure, the Linssen Longtop runs over the cockpit for protection from all weathers. The open aft cockpit features a teak floor, L-shaped seating area with coffee table, fender storage and access to the swim platform.