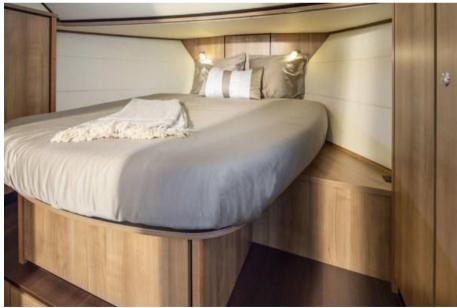

#### Linssen Grand Sturdy 40.0 Sedan

The Linssen Grand Sturdy 40.0 Sedan is the first Sedan in the Grand Sturdy<sup>®</sup> series to offer 4 permanent berths on board. Unlike the Grand Sturdy 40.0 AC, the 40.0 Sedan has the permanent berths in the forward cabin. As usual, the Sedan offers a spacious forward cabin with a double bed and various closet spaces with an adjoining separate shower and toilet area. These areas are also accessible to guests from the middle cabin. In the space between the forward cabin and the saloon is the middle cabin with two single beds.