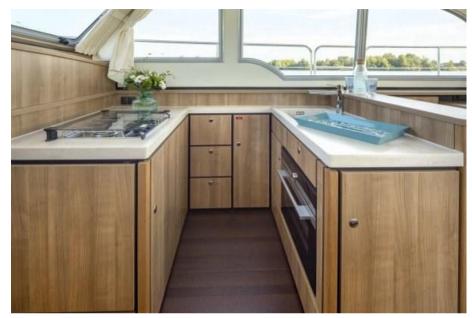

#### Spacious saloon and storage areas

In the salon, the spacious layout features an L-shaped seating area with two tables and two separate chairs. Adjacent to the seating area is the driver's bench. The Sedan is also practical with various storage facilities in both the salon and sleeping quarters.