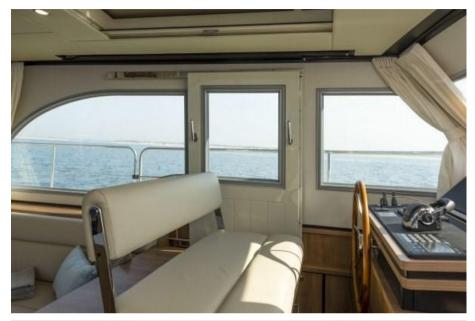

#### Spacious saloon and storage areas

In the salon, the spacious layout features an L-shaped seating area with two tables and two separate chairs. Adjacent to the seating area is the driver's bench. The Sedan is also practical with various storage facilities in both the salon and sleeping quarters.