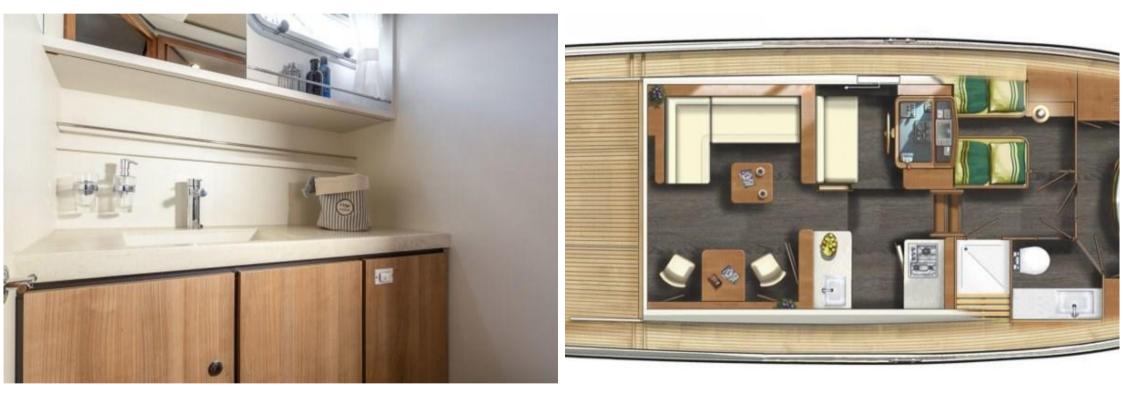

#### Linssen Grand Sturdy 40.0 Sedan

The Linssen Grand Sturdy 40.0 Sedan is the first Sedan in the Grand Sturdy<sup>®</sup> series to offer 4 permanent berths on board. Unlike the Grand Sturdy 40.0 AC, the 40.0 Sedan has the permanent berths in the forward cabin. As usual, the Sedan offers a spacious forward cabin with a double bed and various closet spaces with an adjoining separate shower and toilet area. These areas are also accessible to guests from the middle cabin. In the space between the forward cabin and the saloon is the middle cabin with two single beds.

#### Spacious saloon and storage areas

In the salon, the spacious layout features an L-shaped seating area with two tables and two separate chairs. Adjacent to the seating area is the driver's bench. The Sedan is also practical with various storage facilities in both the salon and sleeping quarters.