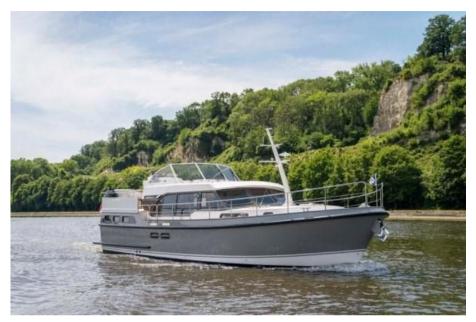

#### 45 SL AC

Spacious. More spacious. Spaciousest. The Linssen 45 SL is the largest motor yacht in our SL series of sporty yachts. An elegant appearance that is particularly suitable for longer cruises with family and friends throughout Europe. But of course also just for a long weekend not so far from home.