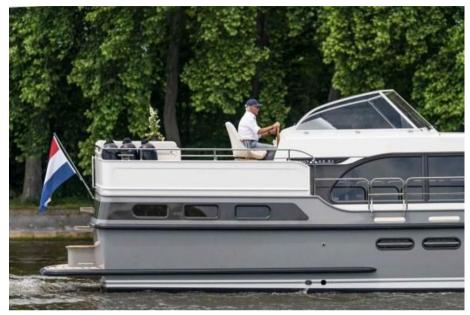

#### Layout

Aboard the 45 SL you will experience the luxury of space. And you will find plenty of room for luxury. The functional layout and optimal use of the available square meters make every space comfortable. Everything you need is there and everything you bring from home on your cruises can be easily stored.

With our SL series, our designers have paid great attention to exterior and interior. The interior stands out for its lightness and the use of contrasting materials. In the 45 SL it is also literally light, as plenty of daylight can enter through the large, continuous salon windows and several portholes. To create a sporty look, these windows are finished in anthracite on the outside.