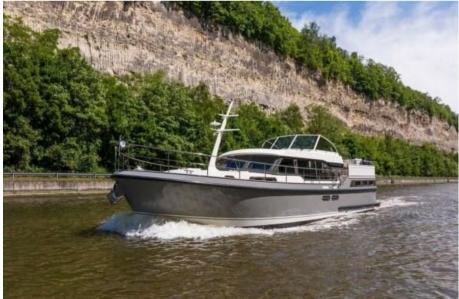

#### 45 SL AC

Spacious. More spacious. Spaciousest. The Linssen 45 SL is the largest motor yacht in our SL series of sporty yachts. An elegant appearance that is particularly suitable for longer cruises with family and friends throughout Europe. But of course also just for a long weekend not so far from home.

Whoever looks at the 45 SL from the outside will be visually stimulated by the anthracite-colored accents, the high-quality stainless steel elements and the powerful bowline. They are the eye-catchers of our new SL motor yacht series. A style direction with which we consciously choose to innovate in design, color scheme and interior.