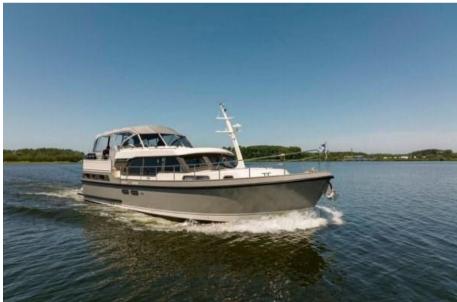

#### 45 SL AC

Spacious. More spacious. Spaciousest. The Linssen 45 SL is the largest motor yacht in our SL series of sporty yachts. An elegant appearance that is particularly suitable for longer cruises with family and friends throughout Europe. But of course also just for a long weekend not so far from home.

Whoever looks at the 45 SL from the outside will be visually stimulated by the anthracite-colored accents, the high-quality stainless steel elements and the powerful bowline. They are the eye-catchers of our new SL motor yacht series. A style direction with which we consciously choose to innovate in design, color scheme and interior.