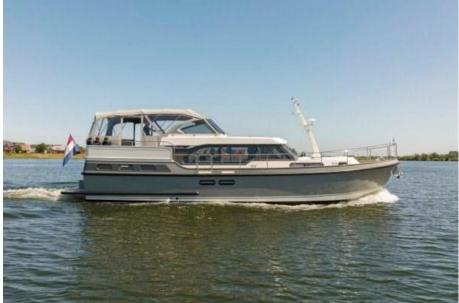

With our SL series, our designers have paid great attention to exterior and interior. The interior stands out for its lightness and the use of contrasting materials. In the 45 SL it is also literally light, as plenty of daylight can enter through the large, continuous salon windows and several portholes. To create a sporty look, these windows are finished in anthracite on the outside.

The 45 SL also comes in an AC variant with aft cabin and a Sedan variant with