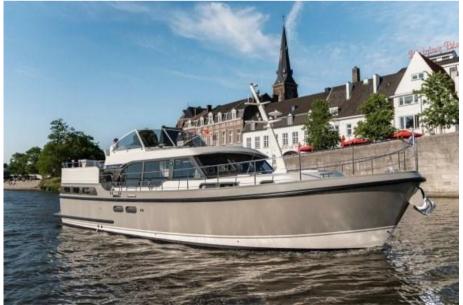

#### 45 SL AC

Spacious. More spacious. Spaciousest. The Linssen 45 SL is the largest motor yacht in our SL series of sporty yachts. An elegant appearance that is particularly suitable for longer cruises with family and friends throughout Europe. But of course also just for a long weekend not so far from home.

Whoever looks at the 45 SL from the outside will be visually stimulated by the anthracite-colored accents, the high-quality stainless steel elements and the powerful bowline. They are the eye-catchers of our new SL motor yacht series. A style direction with which we consciously choose to innovate in design, color scheme and interior.