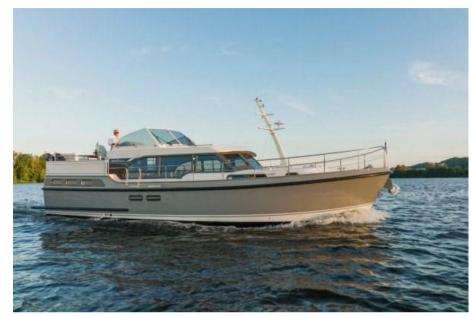

#### 45 SL AC

Spacious. More spacious. Spaciousest. The Linssen 45 SL is the largest motor yacht in our SL series of sporty yachts. An elegant appearance that is particularly suitable for longer cruises with family and friends throughout Europe. But of course also just for a long weekend not so far from home.

Whoever looks at the 45 SL from the outside will be visually stimulated by the anthracite-colored accents, the high-quality stainless steel elements and the powerful bowline. They are the eye-catchers of our new SL motor yacht series. A style direction with which we consciously choose to innovate in design, color scheme and interior.