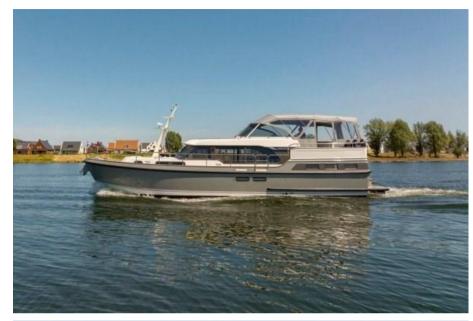

#### Layout

Aboard the 45 SL you will experience the luxury of space. And you will find plenty of room for luxury. The functional layout and optimal use of the available square meters make every space comfortable. Everything you need is there and everything you bring from home on your cruises can be easily stored.

With our SL series, our designers have paid great attention to exterior and interior. The interior stands out for its lightness and the use of contrasting materials. In the 45 SL it is also literally light, as plenty of daylight can enter through the large, continuous salon windows and several portholes. To create a sporty look, these windows are finished in anthracite on the outside.