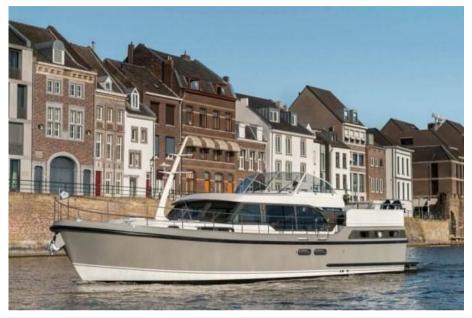

With our SL series, our designers have paid great attention to exterior and interior. The interior stands out for its lightness and the use of contrasting materials. In the 45 SL it is also literally light, as plenty of daylight can enter through the large, continuous salon windows and several portholes. To create a sporty look, these windows are finished in anthracite on the outside.

The 45 SL also comes in an AC variant with aft cabin and a Sedan variant with