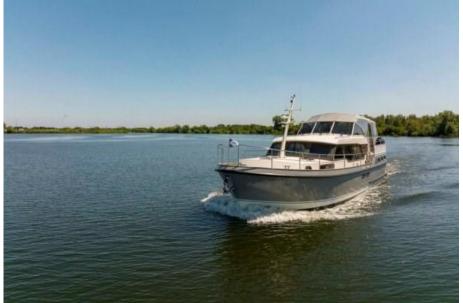

#### 45 SL AC

Spacious. More spacious. Spaciousest. The Linssen 45 SL is the largest motor yacht in our SL series of sporty yachts. An elegant appearance that is particularly suitable for longer cruises with family and friends throughout Europe. But of course also just for a long weekend not so far from home.

Whoever looks at the 45 SL from the outside will be visually stimulated by the anthracite-colored accents, the high-quality stainless steel elements and the powerful bowline. They are the eye-catchers of our new SL motor yacht series. A style direction with which we consciously choose to innovate in design, color scheme and interior.