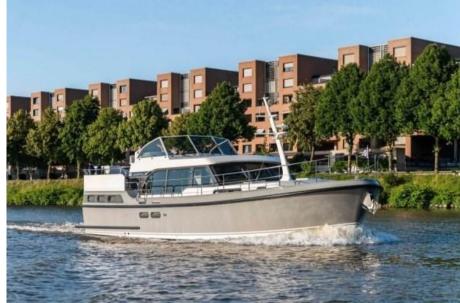

#### 45 SL AC

Spacious. More spacious. Spaciousest. The Linssen 45 SL is the largest motor yacht in our SL series of sporty yachts. An elegant appearance that is particularly suitable for longer cruises with family and friends throughout Europe. But of course also just for a long weekend not so far from home.

Whoever looks at the 45 SL from the outside will be visually stimulated by the anthracite-colored accents, the high-quality stainless steel elements and the powerful bowline. They are the eye-catchers of our new SL motor yacht series. A style direction with which we consciously choose to innovate in design, color scheme and interior.