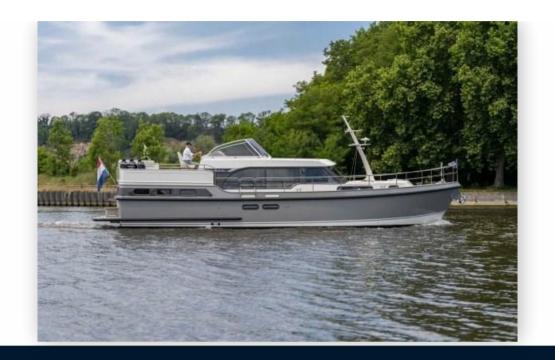

#### 45 SL AC

Spacious. More spacious. Spaciousest. The Linssen 45 SL is the largest motor yacht in our SL series of sporty yachts. An elegant appearance that is particularly suitable for longer cruises with family and friends throughout Europe. But of course also just for a long weekend not so far from home.

Whoever looks at the 45 SL from the outside will be visually stimulated by the anthracite-colored accents, the high-quality stainless steel elements and the powerful bowline. They are the eye-catchers of our new SL motor yacht series. A style direction with which we consciously choose to innovate in design, color scheme and interior.