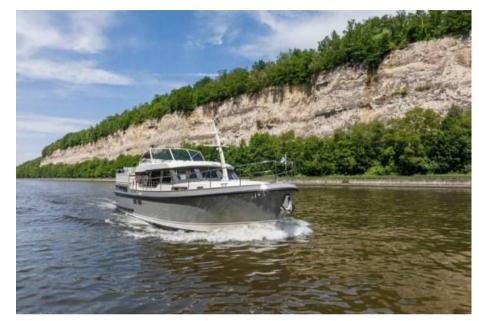

#### 45 SL AC

Spacious. More spacious. Spaciousest. The Linssen 45 SL is the largest motor yacht in our SL series of sporty yachts. An elegant appearance that is particularly suitable for longer cruises with family and friends throughout Europe. But of course also just for a long weekend not so far from home.

With our SL series, our designers have paid great attention to exterior and interior. The interior stands out for its lightness and the use of contrasting materials. In the 45 SL it is also literally light, as plenty of daylight can enter through the large, continuous salon windows and several portholes. To create a sporty look, these windows are finished in anthracite on the outside.