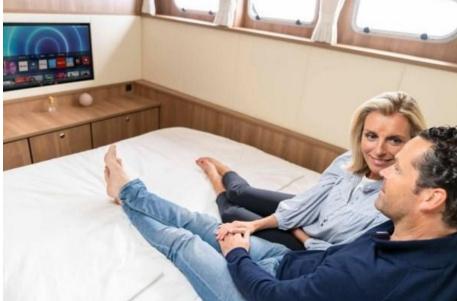

#### Layout

Aboard the 45 SL you will experience the luxury of space. And you will find plenty of room for luxury. The functional layout and optimal use of the available square meters make every space comfortable. Everything you need is there and everything you bring from home on your cruises can be easily stored.

With our SL series, our designers have paid great attention to exterior and interior. The interior stands out for its lightness and the use of contrasting materials. In the 45 SL it is also literally light, as plenty of daylight can enter through the large, continuous salon windows and several portholes. To create a sporty look, these windows are finished in anthracite on the outside.