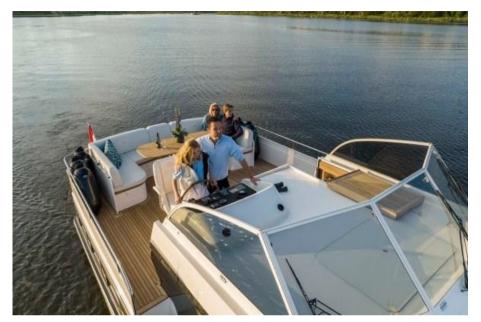

#### Layout

Aboard the 45 SL you will experience the luxury of space. And you will find plenty of room for luxury. The functional layout and optimal use of the available square meters make every space comfortable. Everything you need is there and everything you bring from home on your cruises can be easily stored.

With our SL series, our designers have paid great attention to exterior and interior. The interior stands out for its lightness and the use of contrasting materials. In the 45 SL it is also literally light, as plenty of daylight can enter through the large, continuous salon windows and several portholes. To create a sporty look, these windows are finished in anthracite on the outside.