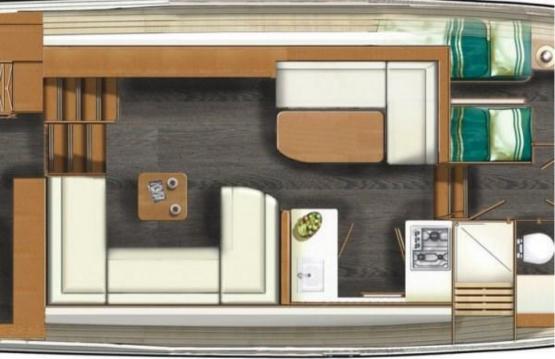

#### Layout

Aboard the 45 SL you will experience the luxury of space. And you will find plenty of room for luxury. The functional layout and optimal use of the available square meters make every space comfortable. Everything you need is there and everything you bring from home on your cruises can be easily stored.

The 45 SL also comes in an AC variant with aft cabin and a Sedan variant with