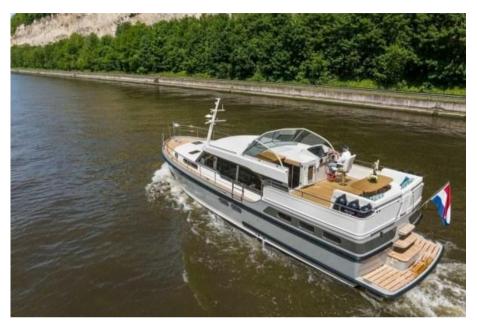

#### Layout

Aboard the 45 SL you will experience the luxury of space. And you will find plenty of room for luxury. The functional layout and optimal use of the available square meters make every space comfortable. Everything you need is there and everything you bring from home on your cruises can be easily stored.

The 45 SL also comes in an AC variant with aft cabin and a Sedan variant with