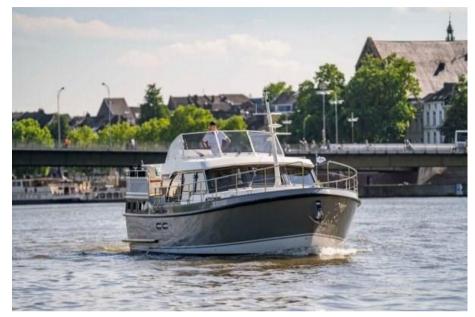

#### 45 SL AC

Spacious. More spacious. Spaciousest. The Linssen 45 SL is the largest motor yacht in our SL series of sporty yachts. An elegant appearance that is particularly suitable for longer cruises with family and friends throughout Europe. But of course also just for a long weekend not so far from home.

Whoever looks at the 45 SL from the outside will be visually stimulated by the anthracite-colored accents, the high-quality stainless steel elements and the powerful bowline. They are the eye-catchers of our new SL motor yacht series. A style direction with which we consciously choose to innovate in design, color scheme and interior.