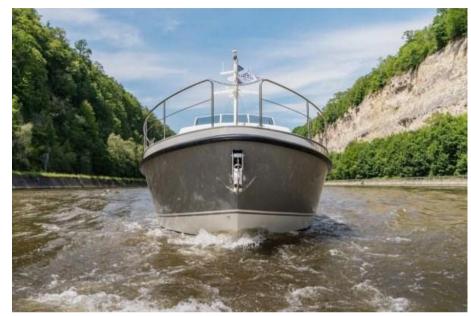

Whoever looks at the 45 SL from the outside will be visually stimulated by the anthracite-colored accents, the high-quality stainless steel elements and the powerful bowline. They are the eye-catchers of our new SL motor yacht series. A style direction with which we consciously choose to innovate in design, color scheme and interior.

With our SL series, our designers have paid great attention to exterior and interior. The interior stands out for its lightness and the use of contrasting materials. In the 45 SL it is also literally light, as plenty of daylight can enter through the large, continuous salon windows and several portholes. To create a sporty look, these windows are finished in anthracite on the outside.