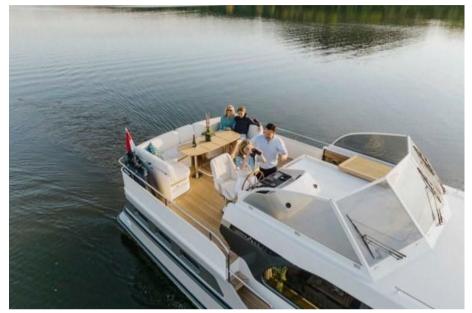

#### Layout

Aboard the 45 SL you will experience the luxury of space. And you will find plenty of room for luxury. The functional layout and optimal use of the available square meters make every space comfortable. Everything you need is there and everything you bring from home on your cruises can be easily stored.

With our SL series, our designers have paid great attention to exterior and interior. The interior stands out for its lightness and the use of contrasting materials. In the 45 SL it is also literally light, as plenty of daylight can enter through the large, continuous salon windows and several portholes. To create a sporty look, these windows are finished in anthracite on the outside.