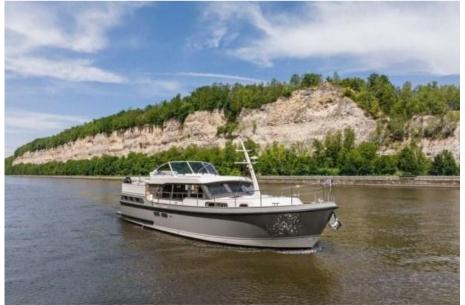

#### 45 SL AC

Spacious. More spacious. Spaciousest. The Linssen 45 SL is the largest motor yacht in our SL series of sporty yachts. An elegant appearance that is particularly suitable for longer cruises with family and friends throughout Europe. But of course also just for a long weekend not so far from home.

Whoever looks at the 45 SL from the outside will be visually stimulated by the anthracite-colored accents, the high-quality stainless steel elements and the powerful bowline. They are the eye-catchers of our new SL motor yacht series. A style direction with which we consciously choose to innovate in design, color scheme and interior.