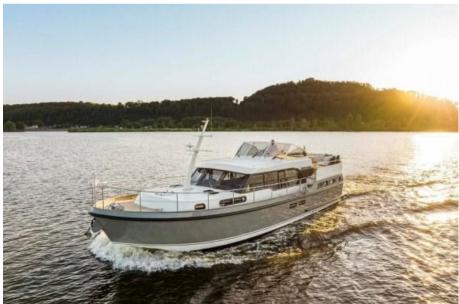

#### 45 SL AC

Spacious. More spacious. Spaciousest. The Linssen 45 SL is the largest motor yacht in our SL series of sporty yachts. An elegant appearance that is particularly suitable for longer cruises with family and friends throughout Europe. But of course also just for a long weekend not so far from home.

Whoever looks at the 45 SL from the outside will be visually stimulated by the anthracite-colored accents, the high-quality stainless steel elements and the powerful bowline. They are the eye-catchers of our new SL motor yacht series. A style direction with which we consciously choose to innovate in design, color scheme and interior.