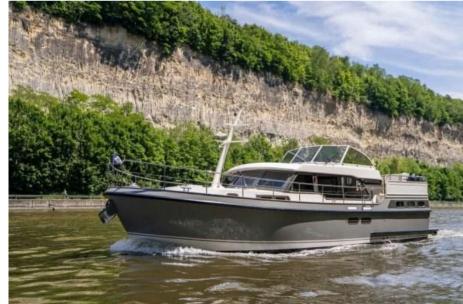

#### 45 SL AC

Spacious. More spacious. Spaciousest. The Linssen 45 SL is the largest motor yacht in our SL series of sporty yachts. An elegant appearance that is particularly suitable for longer cruises with family and friends throughout Europe. But of course also just for a long weekend not so far from home.

Whoever looks at the 45 SL from the outside will be visually stimulated by the anthracite-colored accents, the high-quality stainless steel elements and the powerful bowline. They are the eye-catchers of our new SL motor yacht series. A style direction with which we consciously choose to innovate in design, color scheme and interior.