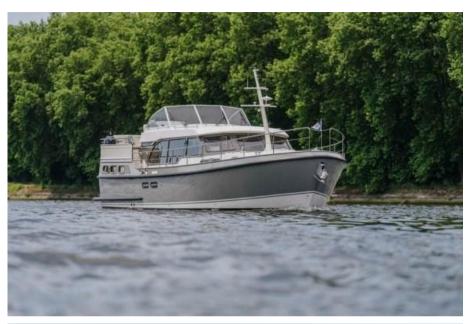

With our SL series, our designers have paid great attention to exterior and interior. The interior stands out for its lightness and the use of contrasting materials. In the 45 SL it is also literally light, as plenty of daylight can enter through the large, continuous salon windows and several portholes. To create a sporty look, these windows are finished in anthracite on the outside.