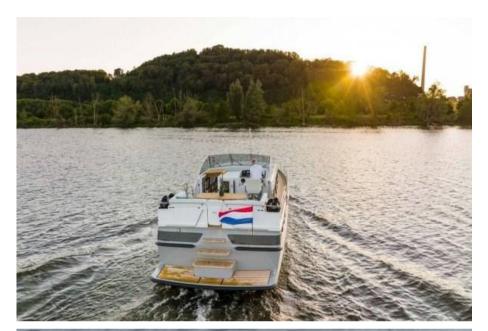

#### 45 SL AC

Spacious. More spacious. Spaciousest. The Linssen 45 SL is the largest motor yacht in our SL series of sporty yachts. An elegant appearance that is particularly suitable for longer cruises with family and friends throughout Europe. But of course also just for a long weekend not so far from home.

Whoever looks at the 45 SL from the outside will be visually stimulated by the anthracite-colored accents, the high-quality stainless steel elements and the powerful bowline. They are the eye-catchers of our new SL motor yacht series. A style direction with which we consciously choose to innovate in design, color scheme and interior.