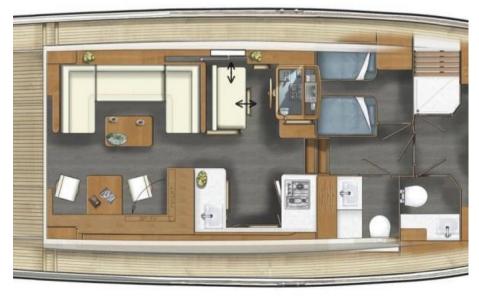

### Layout

On board the 45 SL you will experience the luxury of space. And you will find plenty of room for luxury. The functional layout and optimal use of the available square meters make every space comfortable. Everything you need is there and everything you bring from home on your cruises can be easily stored.

With our SL series, our designers have paid great attention to exterior and interior. The interior stands out for its lightness and the use of contrasting materials. In the 45 SL it is also literally light, as plenty of daylight can enter through the large, continuous salon windows and several portholes. To create a sporty look, these windows are finished in anthracite on the outside.