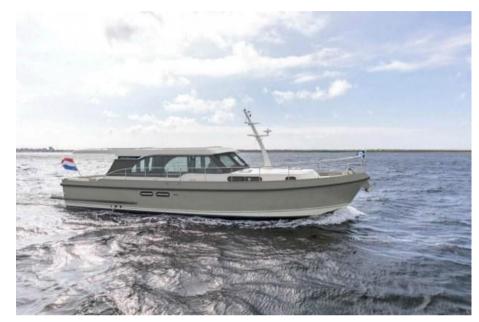

#### 45 SL Sedan

Spacious. More spacious. Spaciousest. The Linssen 45 SL is the largest yacht in our SL series of sporty yachts. An elegant appearance that is particularly suitable for longer cruises with family and friends throughout Europe. But of course also just for a long weekend not so far from home.

Anyone looking at the 45 SL from the outside will be visually stimulated by the anthracite-colored accents, the high-quality stainless steel elements and the powerful bowline. They are the eye-catchers of our new SL series. A style direction with which we consciously choose to innovate in design, color scheme and interior.

With our SL series, our designers have paid great attention to exterior and interior. The interior stands out for its lightness and the use of contrasting materials. In the 45 SL it is also literally light, as plenty of daylight can enter through the large, continuous salon windows and several portholes. To create a sporty look, these windows are finished in anthracite on the outside.