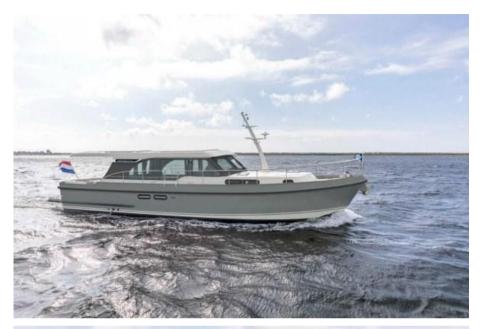

#### 45 SL Sedan

Spacious. More spacious. Spaciousest. The Linssen 45 SL is the largest yacht in our SL series of sporty yachts. An elegant appearance that is particularly suitable for longer cruises with family and friends throughout Europe. But of course also just for a long weekend not so far from home.

Anyone looking at the 45 SL from the outside will be visually stimulated by the anthracite-colored accents, the high-quality stainless steel elements and the powerful bowline. They are the eye-catchers of our new SL series. A style direction with which we consciously choose to innovate in design, color scheme and interior.

With our SL series, our designers have paid great attention to exterior and interior. The interior stands out for its lightness and the use of contrasting materials. In the 45 SL it is also literally light, as plenty of daylight can enter through the large, continuous salon windows and several portholes. To create a sporty look, these windows are finished in anthracite on the outside.