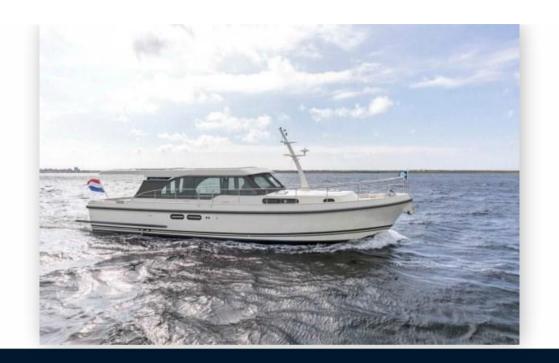

#### 45 SL Sedan

Spacious. More spacious. Spaciousest. The Linssen 45 SL is the largest yacht in our SL series of sporty yachts. An elegant appearance that is particularly suitable for longer cruises with family and friends throughout Europe. But of course also just for a long weekend not so far from home.

Anyone looking at the 45 SL from the outside will be visually stimulated by the anthracite-colored accents, the high-quality stainless steel elements and the powerful bowline. They are the eye-catchers of our new SL series. A style direction with which we consciously choose to innovate in design, color scheme and interior.

With our SL series, our designers have paid great attention to exterior and interior. The interior stands out for its lightness and the use of contrasting materials. In the 45 SL it is also literally light, as plenty of daylight can enter through the large, continuous salon windows and several portholes. To create a sporty look, these windows are finished in anthracite on the outside.