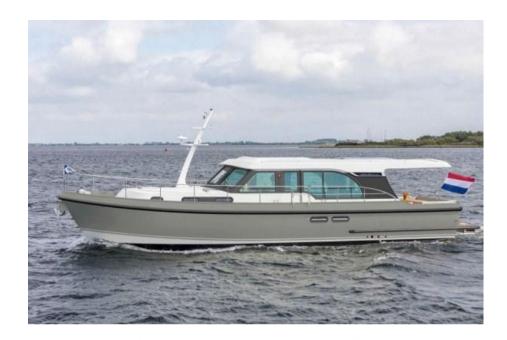

#### 45 SL Sedan

Spacious. More spacious. Spaciousest. The Linssen 45 SL is the largest yacht in our SL series of sporty yachts. An elegant appearance that is particularly suitable for longer cruises with family and friends throughout Europe. But of course also just for a long weekend not so far from home.

Anyone looking at the 45 SL from the outside will be visually stimulated by the anthracite-colored accents, the high-quality stainless steel elements and the powerful bowline. They are the eye-catchers of our new SL series. A style direction with which we consciously choose to innovate in design, color scheme and interior.