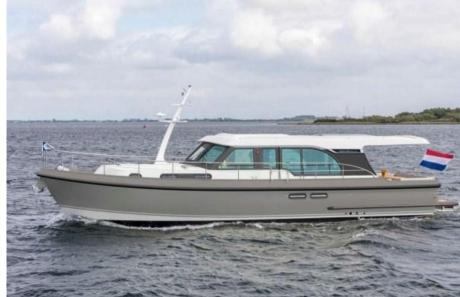

#### 45 SL Sedan

Spacious. More spacious. Spaciousest. The Linssen 45 SL is the largest yacht in our SL series of sporty yachts. An elegant appearance that is particularly suitable for longer cruises with family and friends throughout Europe. But of course also just for a long weekend not so far from home.

Anyone looking at the 45 SL from the outside will be visually stimulated by the anthracite-colored accents, the high-quality stainless steel elements and the powerful bowline. They are the eye-catchers of our new SL series. A style direction with which we consciously choose to innovate in design, color scheme and interior.