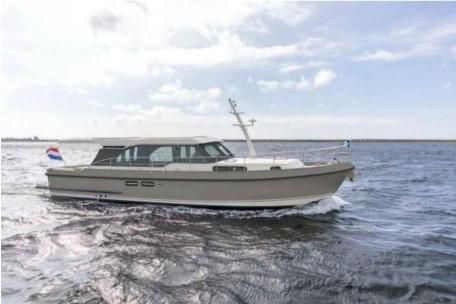

#### 45 SL Sedan

Spacious. More spacious. Spaciousest. The Linssen 45 SL is the largest yacht in our SL series of sporty yachts. An elegant appearance that is particularly suitable for longer cruises with family and friends throughout Europe. But of course also just for a long weekend not so far from home.

Anyone looking at the 45 SL from the outside will be visually stimulated by the anthracite-colored accents, the high-quality stainless steel elements and the powerful bowline. They are the eye-catchers of our new SL series. A style direction with which we consciously choose to innovate in design, color scheme and interior.

With our SL series, our designers have paid great attention to exterior and interior. The interior stands out for its lightness and the use of contrasting materials. In the 45 SL it is also literally light, as plenty of daylight can enter through the large, continuous salon windows and several portholes. To create a sporty look, these windows are finished in anthracite on the outside.