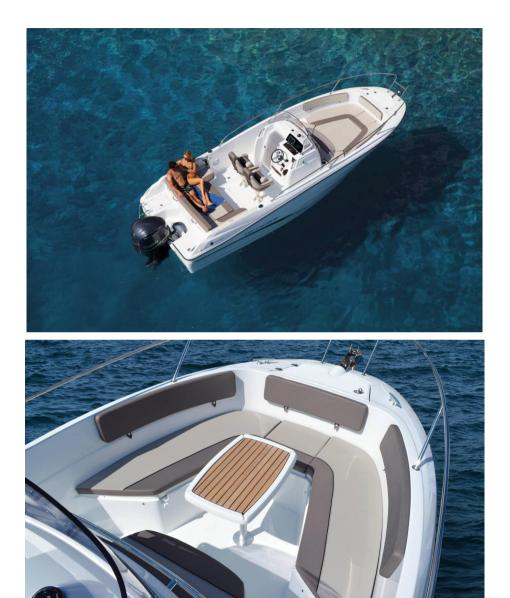

# Jeanneau Cap Camarat 7.5 Cc

| General                      |                                                   |                             |                         |  |
|------------------------------|---------------------------------------------------|-----------------------------|-------------------------|--|
| <sup>TYPE</sup><br>Motorboat | <sup>BRAND</sup><br>jeanneau                      | MODEL<br>Cap camarat 7.5 cc | GUESTS CRUISING<br>9    |  |
| Engine room                  |                                                   |                             |                         |  |
| engine<br>MERCURY            | NUMBER OF ENGINES HORSE POWER (CV) $1 \times 300$ | ENGINE HOURS                | PROPELLERS<br>Hors-Bord |  |
| <sup>FUEL</sup><br>gasoline  | BOW THRUSTER                                      |                             |                         |  |
| Deck equipment               |                                                   |                             |                         |  |
| BIMINI                       |                                                   |                             |                         |  |
| Deck equipment descript      | ion                                               |                             |                         |  |
| Swimming platform            |                                                   |                             |                         |  |
| Swimming ladder              |                                                   |                             |                         |  |
| Cockpit shower               |                                                   |                             |                         |  |
| Cockpit table                |                                                   |                             |                         |  |
| Foredeck suncushion          |                                                   |                             |                         |  |
| Cockpit cushions             |                                                   |                             |                         |  |
| Bimini top                   |                                                   |                             |                         |  |
| Sun canopy                   |                                                   |                             |                         |  |
|                              |                                                   |                             |                         |  |