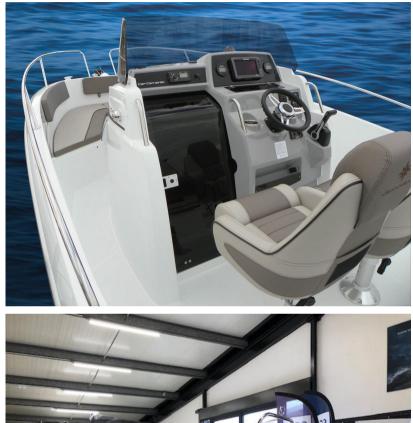

# Jeanneau Cap Camarat 7.5 Cc

| General                      |                                                   |                             |                         |  |
|------------------------------|---------------------------------------------------|-----------------------------|-------------------------|--|
| <sup>TYPE</sup><br>Motorboat | <sup>BRAND</sup><br>jeanneau                      | MODEL<br>Cap camarat 7.5 cc | GUESTS CRUISING<br>9    |  |
| Engine room                  |                                                   |                             |                         |  |
| engine<br>MERCURY            | NUMBER OF ENGINES HORSE POWER (CV) $1 \times 300$ | ENGINE HOURS                | PROPELLERS<br>Hors-Bord |  |
| <sup>FUEL</sup><br>gasoline  | BOW THRUSTER                                      |                             |                         |  |
| Deck equipment               |                                                   |                             |                         |  |
| BIMINI                       |                                                   |                             |                         |  |
| Deck equipment descript      | ion                                               |                             |                         |  |
| Swimming platform            |                                                   |                             |                         |  |
| Swimming ladder              |                                                   |                             |                         |  |
| Cockpit shower               |                                                   |                             |                         |  |
| Cockpit table                |                                                   |                             |                         |  |
| Foredeck suncushion          |                                                   |                             |                         |  |
| Cockpit cushions             |                                                   |                             |                         |  |
| Bimini top                   |                                                   |                             |                         |  |
| Sun canopy                   |                                                   |                             |                         |  |
|                              |                                                   |                             |                         |  |

#### **Boat equipment description**

Bow thruster

Trim tabs

Bilge Pump