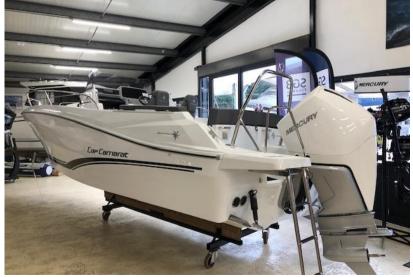

# Jeanneau Cap Camarat 7.5 Cc

| General                      |                                                   |                             |                         |  |
|------------------------------|---------------------------------------------------|-----------------------------|-------------------------|--|
| <sup>TYPE</sup><br>Motorboat | <sup>BRAND</sup><br>jeanneau                      | MODEL<br>Cap camarat 7.5 cc | GUESTS CRUISING<br>9    |  |
| Engine room                  |                                                   |                             |                         |  |
| engine<br>MERCURY            | NUMBER OF ENGINES HORSE POWER (CV) $1 \times 300$ | ENGINE HOURS                | PROPELLERS<br>Hors-Bord |  |
| <sup>FUEL</sup><br>gasoline  | BOW THRUSTER                                      |                             |                         |  |
| Deck equipment               |                                                   |                             |                         |  |
| BIMINI                       |                                                   |                             |                         |  |
| Deck equipment descript      | ion                                               |                             |                         |  |
| Swimming platform            |                                                   |                             |                         |  |
| Swimming ladder              |                                                   |                             |                         |  |
| Cockpit shower               |                                                   |                             |                         |  |
| Cockpit table                |                                                   |                             |                         |  |
| Foredeck suncushion          |                                                   |                             |                         |  |
| Cockpit cushions             |                                                   |                             |                         |  |
| Bimini top                   |                                                   |                             |                         |  |
| Sun canopy                   |                                                   |                             |                         |  |
|                              |                                                   |                             |                         |  |