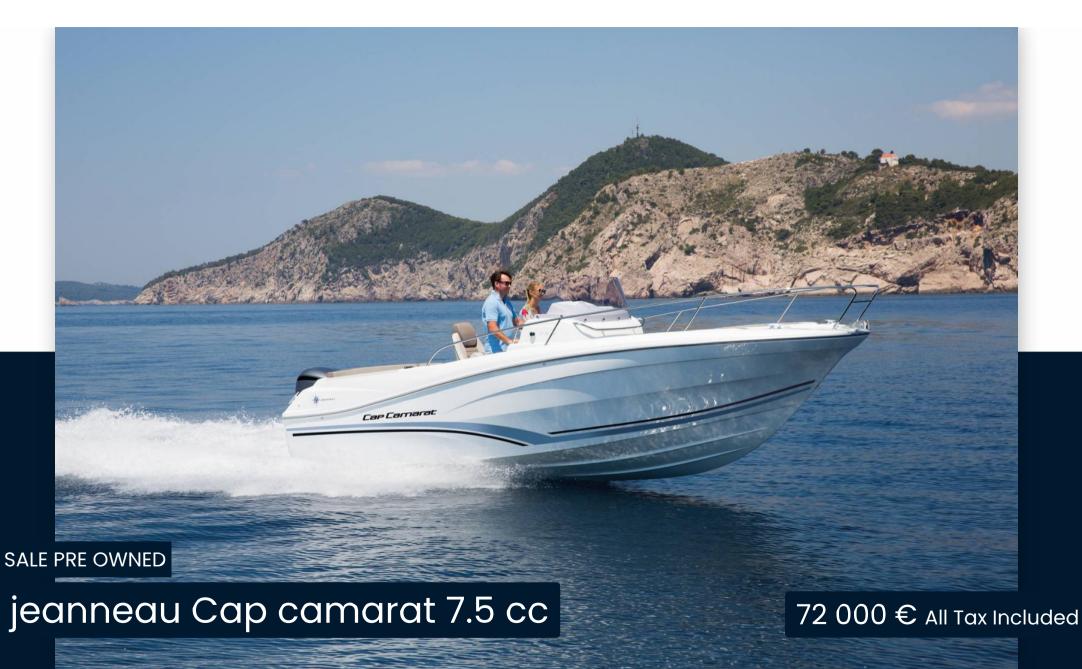

### Jeanneau Cap Camarat 7.5 Cc

CD 55 PONT DE PISCIATELLO 20166 CAURO +33495250085 commercial@marine-diffusion.fr

# Jeanneau Cap Camarat 7.5 Cc

| General                      |                                                   |                             |                         |  |
|------------------------------|---------------------------------------------------|-----------------------------|-------------------------|--|
| <sup>TYPE</sup><br>Motorboat | <sup>BRAND</sup><br>jeanneau                      | MODEL<br>Cap camarat 7.5 cc | GUESTS CRUISING<br>9    |  |
| Engine room                  |                                                   |                             |                         |  |
| engine<br>MERCURY            | NUMBER OF ENGINES HORSE POWER (CV) $1 \times 300$ | ENGINE HOURS                | PROPELLERS<br>Hors-Bord |  |
| <sup>FUEL</sup><br>gasoline  | BOW THRUSTER                                      |                             |                         |  |
| Deck equipment               |                                                   |                             |                         |  |
| BIMINI                       |                                                   |                             |                         |  |
| Deck equipment descript      | ion                                               |                             |                         |  |
| Swimming platform            |                                                   |                             |                         |  |
| Swimming ladder              |                                                   |                             |                         |  |
| Cockpit shower               |                                                   |                             |                         |  |
| Cockpit table                |                                                   |                             |                         |  |
| Foredeck suncushion          |                                                   |                             |                         |  |
| Cockpit cushions             |                                                   |                             |                         |  |
| Bimini top                   |                                                   |                             |                         |  |
| Sun canopy                   |                                                   |                             |                         |  |
|                              |                                                   |                             |                         |  |