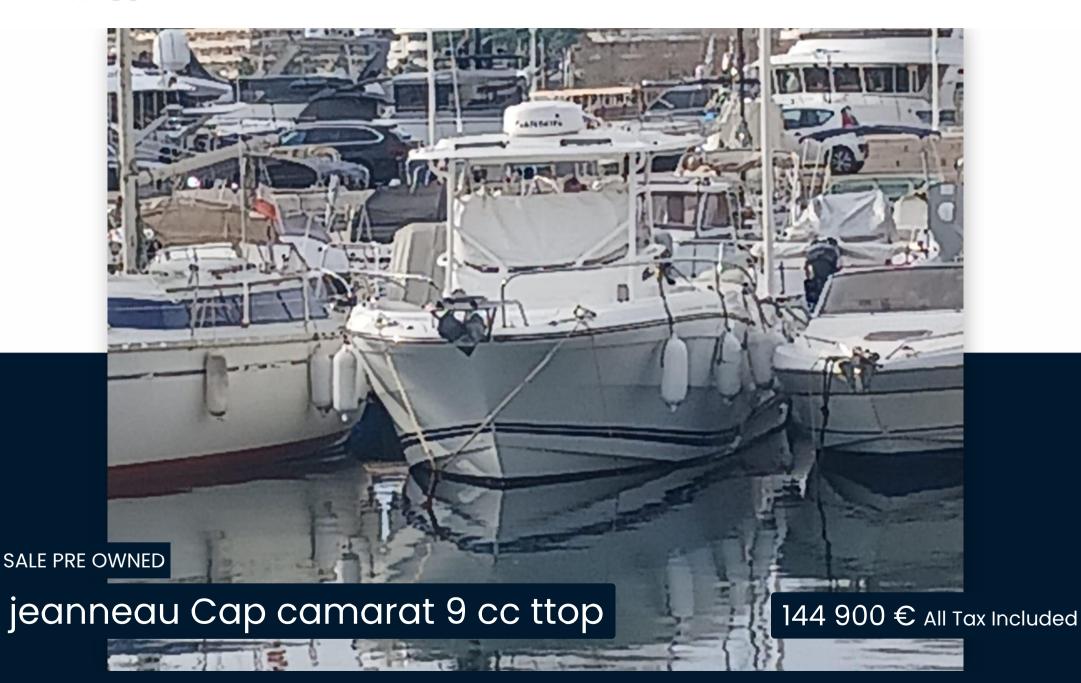

#### Specifications

| YEAR      | LENGTH              | WIDTH        | CABINS      |
|-----------|---------------------|--------------|-------------|
| 2020      | 9.00                | 2.94         | 1           |
|           |                     |              |             |
| BATHROOMS | ENGINE MANUFACTURER | ENGINE HOURS | HORSE POWER |
| 1         | ҮАМАНА              | 75           | 2 X 250 CV  |

| General               |                                    |                                |              |  |
|-----------------------|------------------------------------|--------------------------------|--------------|--|
| TYPE<br>Motorboat     | <sup>BRAND</sup> jeanneau          | MODEL<br>Cap camarat 9 cc ttop |              |  |
| Motorboat             | jediniedu                          | cup cumulat 9 cc ttop          |              |  |
| Building / facilities |                                    |                                |              |  |
| AMOUNT OF CABINS      | BATHROOM(S)                        |                                |              |  |
| 1                     | 1                                  |                                |              |  |
| Engine room           |                                    |                                |              |  |
| ENGINE                | NUMBER OF ENGINES HORSE POWER (CV) | ENGINE<br>YEAR                 | ENGINE HOURS |  |
| ΥΑΜΑΗΑ                | 2 x 250                            | 2020                           | 75           |  |
|                       |                                    |                                |              |  |

## Jeanneau Cap Camarat 9 Cc Ttop

alaxy A15