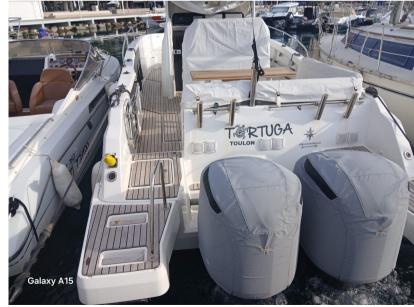

#### Specifications

| YEAR      | LENGTH              | WIDTH        | CABINS      |
|-----------|---------------------|--------------|-------------|
| 2020      | 9.00                | 2.94         | 1           |
|           |                     |              |             |
| BATHROOMS | ENGINE MANUFACTURER | ENGINE HOURS | HORSE POWER |
| 1         | ҮАМАНА              | 75           | 2 X 250 CV  |

| General               |                                    |                                |              |  |
|-----------------------|------------------------------------|--------------------------------|--------------|--|
| TYPE<br>Motorboat     | <sup>BRAND</sup> jeanneau          | MODEL<br>Cap camarat 9 cc ttop |              |  |
| Motorboat             | jediniedu                          | cup cumulat 9 cc ttop          |              |  |
| Building / facilities |                                    |                                |              |  |
| AMOUNT OF CABINS      | BATHROOM(S)                        |                                |              |  |
| 1                     | 1                                  |                                |              |  |
| Engine room           |                                    |                                |              |  |
| ENGINE                | NUMBER OF ENGINES HORSE POWER (CV) | ENGINE<br>YEAR                 | ENGINE HOURS |  |
| ΥΑΜΑΗΑ                | 2 x 250                            | 2020                           | 75           |  |
|                       |                                    |                                |              |  |

## Jeanneau Cap Camarat 9 Cc Ttop

alaxy A15