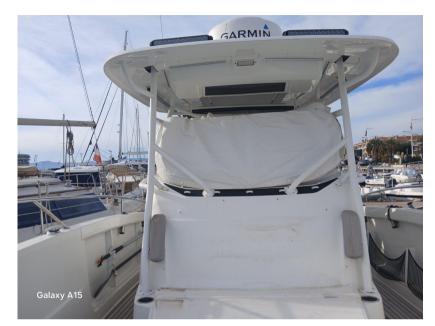

#### Specifications

| YEAR      | LENGTH              | WIDTH        | CABINS      |
|-----------|---------------------|--------------|-------------|
| 2020      | 9.00                | 2.94         | 1           |
|           |                     |              |             |
| BATHROOMS | ENGINE MANUFACTURER | ENGINE HOURS | HORSE POWER |
| 1         | ҮАМАНА              | 75           | 2 X 250 CV  |

| General               |                                    |                                |              |  |
|-----------------------|------------------------------------|--------------------------------|--------------|--|
| TYPE<br>Motorboat     | <sup>BRAND</sup> jeanneau          | MODEL<br>Cap camarat 9 cc ttop |              |  |
| Motorboat             | jediniedu                          | cup cumulat 9 cc ttop          |              |  |
| Building / facilities |                                    |                                |              |  |
| AMOUNT OF CABINS      | BATHROOM(S)                        |                                |              |  |
| 1                     | 1                                  |                                |              |  |
| Engine room           |                                    |                                |              |  |
| ENGINE                | NUMBER OF ENGINES HORSE POWER (CV) | ENGINE<br>YEAR                 | ENGINE HOURS |  |
| ΥΑΜΑΗΑ                | 2 x 250                            | 2020                           | 75           |  |
|                       |                                    |                                |              |  |

## Jeanneau Cap Camarat 9 Cc Ttop

alaxy A15