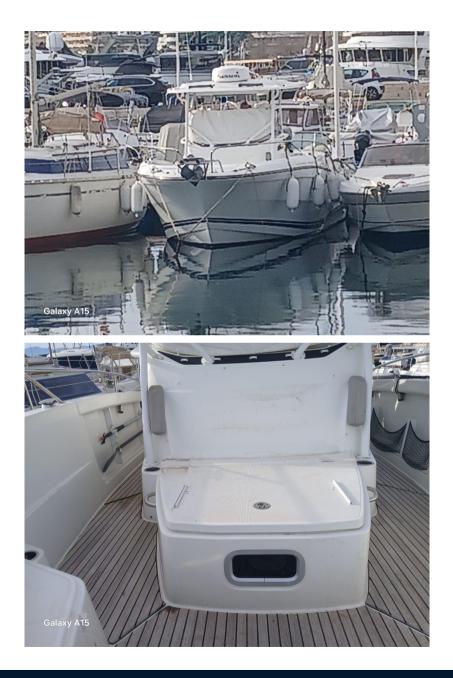

#### Specifications

| YEAR      | LENGTH              | WIDTH        | CABINS      |
|-----------|---------------------|--------------|-------------|
| 2020      | 9.00                | 2.94         | 1           |
|           |                     |              |             |
| BATHROOMS | ENGINE MANUFACTURER | ENGINE HOURS | HORSE POWER |
| 1         | ҮАМАНА              | 75           | 2 X 250 CV  |

| General               |                                    |                                |              |  |
|-----------------------|------------------------------------|--------------------------------|--------------|--|
| TYPE<br>Motorboat     | <sup>BRAND</sup> jeanneau          | MODEL<br>Cap camarat 9 cc ttop |              |  |
| Motorboat             | jediniedu                          | cup cumulat 9 cc ttop          |              |  |
| Building / facilities |                                    |                                |              |  |
| AMOUNT OF CABINS      | BATHROOM(S)                        |                                |              |  |
| 1                     | 1                                  |                                |              |  |
| Engine room           |                                    |                                |              |  |
| ENGINE                | NUMBER OF ENGINES HORSE POWER (CV) | ENGINE<br>YEAR                 | ENGINE HOURS |  |
| ΥΑΜΑΗΑ                | 2 x 250                            | 2020                           | 75           |  |
|                       |                                    |                                |              |  |

## Jeanneau Cap Camarat 9 Cc Ttop

alaxy A15