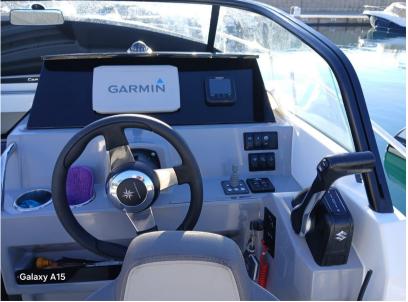

#### Specifications

| YEAR         | LENGTH      | WIDTH | ENGINE MANUFACTURER |
|--------------|-------------|-------|---------------------|
| 2023         | 7.37        | 0.00  | SUZUKI              |
|              |             |       |                     |
| ENGINE HOURS | HORSE POWER |       |                     |
| 33           | 1 X 250 CV  |       |                     |

| General                      |                                                   |                                        |                    |  |
|------------------------------|---------------------------------------------------|----------------------------------------|--------------------|--|
| <sup>TYPE</sup><br>Motorboat | <sup>BRAND</sup><br>jeanneau                      | <sup>MODEL</sup><br>Cap camarat 7.5 wa |                    |  |
| Engine room                  |                                                   |                                        |                    |  |
| engine<br>SUZUKI             | NUMBER OF ENGINES HORSE POWER (CV) $1 \times 250$ | engine<br>year<br>2023                 | ENGINE HOURS<br>33 |  |
| Navigation equipment         | t                                                 |                                        |                    |  |