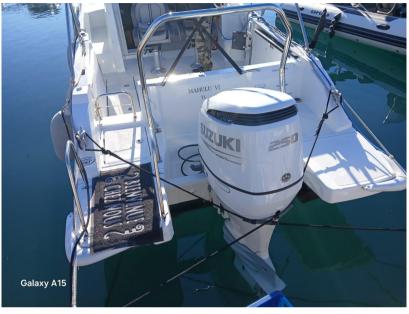

#### Specifications

| YEAR         | LENGTH      | WIDTH | ENGINE MANUFACTURER |
|--------------|-------------|-------|---------------------|
| 2023         | 7.37        | 0.00  | SUZUKI              |
|              |             |       |                     |
| ENGINE HOURS | HORSE POWER |       |                     |
| 33           | 1 X 250 CV  |       |                     |

| General                      |                                                   |                                        |                    |  |
|------------------------------|---------------------------------------------------|----------------------------------------|--------------------|--|
| <sup>TYPE</sup><br>Motorboat | <sup>BRAND</sup><br>jeanneau                      | <sup>MODEL</sup><br>Cap camarat 7.5 wa |                    |  |
| Engine room                  |                                                   |                                        |                    |  |
| engine<br>SUZUKI             | NUMBER OF ENGINES HORSE POWER (CV) $1 \times 250$ | engine<br>year<br>2023                 | ENGINE HOURS<br>33 |  |
| Navigation equipment         | t                                                 |                                        |                    |  |