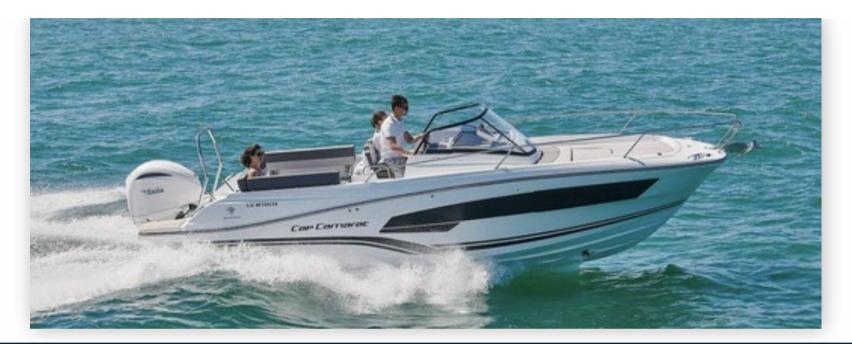

#### Jeanneau Cap Camarat 7.5 Wa

SALE PRE OWNED

# jeanneau Cap camarat 7.5 wa

98 000 € All Tax Included

#### Specifications

| YEAR         | LENGTH      | WIDTH | ENGINE MANUFACTURER |
|--------------|-------------|-------|---------------------|
| 2023         | 7.37        | 0.00  | SUZUKI              |
|              |             |       |                     |
| ENGINE HOURS | HORSE POWER |       |                     |
| 33           | 1 X 250 CV  |       |                     |