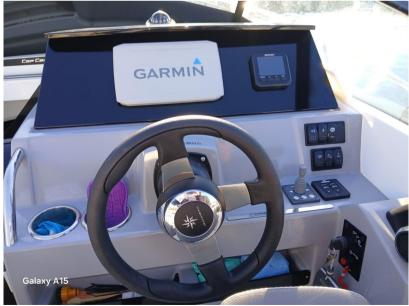

| General                      |                                                   |                                        |                    |  |
|------------------------------|---------------------------------------------------|----------------------------------------|--------------------|--|
| <sup>TYPE</sup><br>Motorboat | <sup>BRAND</sup><br>jeanneau                      | <sup>MODEL</sup><br>Cap camarat 7.5 wa |                    |  |
| Engine room                  |                                                   |                                        |                    |  |
| engine<br>SUZUKI             | NUMBER OF ENGINES HORSE POWER (CV) $1 \times 250$ | engine<br>year<br>2023                 | ENGINE HOURS<br>33 |  |
| Navigation equipment         | t                                                 |                                        |                    |  |