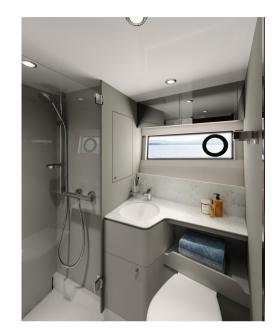

#### Specifications

| YEAR                                      | LENGTH          |  |
|-------------------------------------------|-----------------|--|
| 2025                                      | 11.99           |  |
| WIDTH                                     | DRAFT           |  |
| 3.97                                      | 1.13            |  |
| FUEL TANK CAPACITY                        | GUESTS CRUISING |  |
| 950                                       | 12              |  |
| CABINS                                    | BATHROOMS       |  |
| 2                                         | 1               |  |
| engine manufacturer<br>Volvo Penta D6-340 | HORSE POWER     |  |
| Or D6-380                                 | 2 X 340 CV      |  |