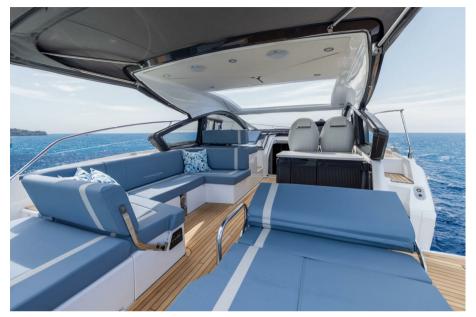

The Targa 40's sleek hardtop design exudes elegance and craftsmanship, with every detail carefully designed to create a sense of luxury and comfort. Enjoy an open cockpit with a power sunroof, allowing you to switch effortlessly between shelter and sun-drenched fun. The interior is spacious and bright thanks to large windows with stunning water views.

Experience the ease and freedom of effortlessly launching your tender from the convenient integrated garage. Explore the surroundings or enjoy relaxing moments on the sundecks. Discover the Targa 40 and be amazed by its unique features and style.