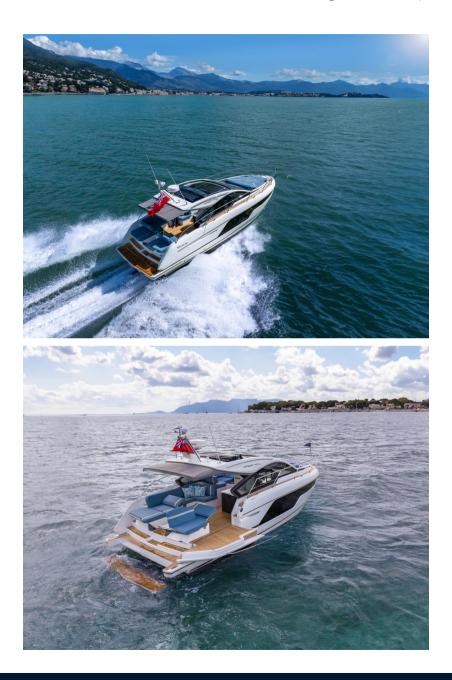

#### Targa 40 New

Meet the newest addition to the Targa family, the all-new Targa 40. This model exceeds your high expectations of the Targa series. With a bold and modern look, this sporty model offers a sophisticated style that is sure to appeal to a new generation of Targa owners.

The Targa 40's sleek hardtop design exudes elegance and craftsmanship, with every detail carefully designed to create a sense of luxury and comfort. Enjoy an open cockpit with a power sunroof, allowing you to switch effortlessly between shelter and sun-drenched fun. The interior is spacious and bright thanks to large windows with stunning water views.

Experience the ease and freedom of effortlessly launching your tender from the convenient integrated garage. Explore the surroundings or enjoy relaxing moments on the sundecks. Discover the Targa 40 and be amazed by its unique features and style.