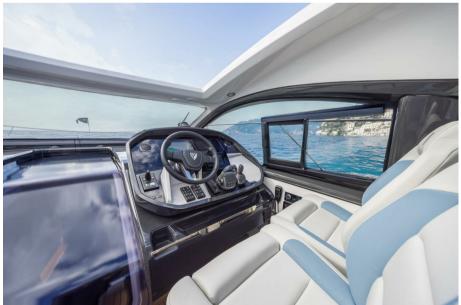

The Targa 40's sleek hardtop design exudes elegance and craftsmanship, with every detail carefully designed to create a sense of luxury and comfort. Enjoy an open cockpit with a power sunroof, allowing you to switch effortlessly between shelter and sun-drenched fun. The interior is spacious and bright thanks to large windows with stunning water views.