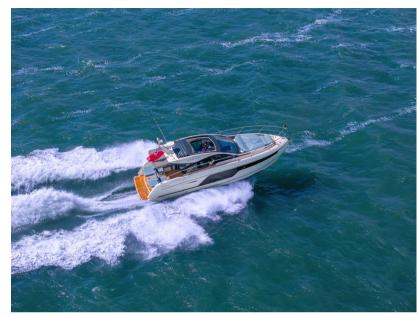

#### Targa 40 New

Meet the newest addition to the Targa family, the all-new Targa 40. This model exceeds your high expectations of the Targa series. With a bold and modern look, this sporty model offers a sophisticated style that is sure to appeal to a new generation of Targa owners.

The Targa 40's sleek hardtop design exudes elegance and craftsmanship, with every detail carefully designed to create a sense of luxury and comfort. Enjoy an open cockpit with a power sunroof, allowing you to switch effortlessly between shelter and sun-drenched fun. The interior is spacious and bright thanks to large windows with stunning water views.

Experience the ease and freedom of effortlessly launching your tender from the convenient integrated garage. Explore the surroundings or enjoy relaxing moments on the sundecks. Discover the Targa 40 and be amazed by its unique features and style.