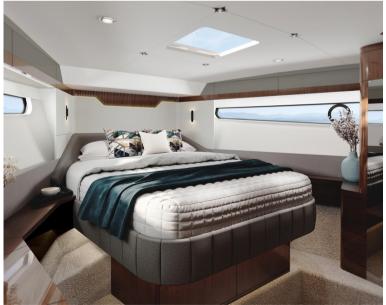

#### Specifications

| YEAR                                      | LENGTH          |  |
|-------------------------------------------|-----------------|--|
| 2025                                      | 11.99           |  |
| WIDTH                                     | DRAFT           |  |
| 3.97                                      | 1.13            |  |
| FUEL TANK CAPACITY                        | GUESTS CRUISING |  |
| 950                                       | 12              |  |
| CABINS                                    | BATHROOMS       |  |
| 2                                         | 1               |  |
| engine manufacturer<br>Volvo Penta D6-340 | HORSE POWER     |  |
| Or D6-380                                 | 2 X 340 CV      |  |

| General                      |                                    |               |                 |  |
|------------------------------|------------------------------------|---------------|-----------------|--|
| ТҮРЕ                         | BRAND                              | MODEL         | GUESTS CRUISING |  |
| Motorboat                    | fairline                           | Targa 40 open | 12              |  |
| Dimensions / Performance     |                                    |               |                 |  |
| WEIGHT (T)                   | FUEL CAPACITY (L)                  |               |                 |  |
| 10.56                        | 950                                |               |                 |  |
| Building / facilities        |                                    |               |                 |  |
| AMOUNT OF CABINS             | BERTHS                             | BATHROOM(S)   |                 |  |
| 2                            | 6                                  | 1             |                 |  |
| Engine room                  |                                    |               |                 |  |
| ENGINE                       | NUMBER OF ENGINES HORSE POWER (CV) | FUEL          |                 |  |
| Volvo Penta D6-340 or D6-380 | 2 x 340                            | Diesel        |                 |  |
| Deck equipment               |                                    |               |                 |  |