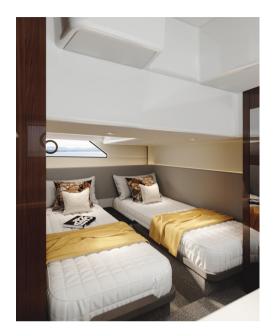

The Targa 40's sleek hardtop design exudes elegance and craftsmanship, with every detail carefully designed to create a sense of luxury and comfort. Enjoy an open cockpit with a power sunroof, allowing you to switch effortlessly between shelter and sun-drenched fun. The interior is spacious and bright thanks to large windows with stunning water views.

#### Specifications

| YEAR                                      | LENGTH          |  |
|-------------------------------------------|-----------------|--|
| 2025                                      | 11.99           |  |
| WIDTH                                     | DRAFT           |  |
| 3.97                                      | 1.13            |  |
| FUEL TANK CAPACITY                        | GUESTS CRUISING |  |
| 950                                       | 12              |  |
| CABINS                                    | BATHROOMS       |  |
| 2                                         | 1               |  |
| engine manufacturer<br>Volvo Penta D6-340 | HORSE POWER     |  |
| Or D6-380                                 | 2 X 340 CV      |  |