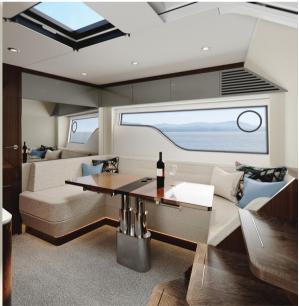

The Targa 40's sleek hardtop design exudes elegance and craftsmanship, with every detail carefully designed to create a sense of luxury and comfort. Enjoy an open cockpit with a power sunroof, allowing you to switch effortlessly between shelter and sun-drenched fun. The interior is spacious and bright thanks to large windows with stunning water views.