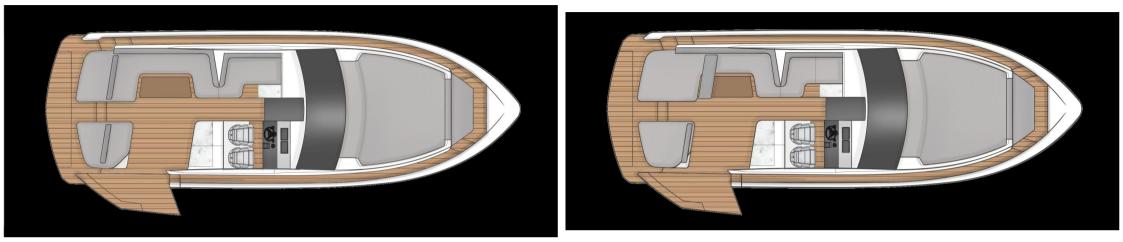

#### Targa 40 New

Meet the newest addition to the Targa family, the all-new Targa 40. This model exceeds your high expectations of the Targa series. With a bold and modern look, this sporty model offers a sophisticated style that is sure to appeal to a new generation of Targa owners.

The Targa 40's sleek hardtop design exudes elegance and craftsmanship, with every detail carefully designed to create a sense of luxury and comfort. Enjoy an open cockpit with a power sunroof, allowing you to switch effortlessly between shelter and sun-drenched fun. The interior is spacious and bright thanks to large windows with stunning water views.

Experience the ease and freedom of effortlessly launching your tender from the convenient integrated garage. Explore the surroundings or enjoy relaxing moments on the sundecks. Discover the Targa 40 and be amazed by its unique features and style.