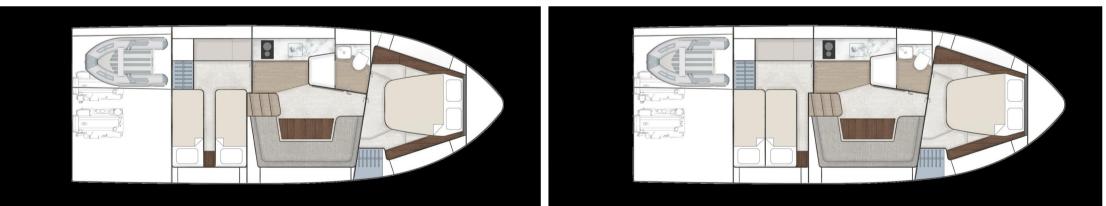

The Targa 40's sleek hardtop design exudes elegance and craftsmanship, with every detail carefully designed to create a sense of luxury and comfort. Enjoy an open cockpit with a power sunroof, allowing you to switch effortlessly between shelter and sun-drenched fun. The interior is spacious and bright thanks to large windows with stunning water views.

Experience the ease and freedom of effortlessly launching your tender from the convenient integrated garage. Explore the surroundings or enjoy relaxing moments on the sundecks. Discover the Targa 40 and be amazed by its unique features and style.

#### Specifications

| YEAR                                      | LENGTH          |  |
|-------------------------------------------|-----------------|--|
| 2025                                      | 11.99           |  |
| WIDTH                                     | DRAFT           |  |
| 3.97                                      | 1.13            |  |
| FUEL TANK CAPACITY                        | GUESTS CRUISING |  |
| 950                                       | 12              |  |
| CABINS                                    | BATHROOMS       |  |
| 2                                         | 1               |  |
| engine manufacturer<br>Volvo Penta D6-340 | HORSE POWER     |  |
| Or D6-380                                 | 2 X 340 CV      |  |

| General                      |                                    |               |                 |  |
|------------------------------|------------------------------------|---------------|-----------------|--|
| ТҮРЕ                         | BRAND                              | MODEL         | GUESTS CRUISING |  |
| Motorboat                    | fairline                           | Targa 40 open | 12              |  |
| Dimensions / Performance     |                                    |               |                 |  |
| WEIGHT (T)                   | FUEL CAPACITY (L)                  |               |                 |  |
| 10.56                        | 950                                |               |                 |  |
| Building / facilities        |                                    |               |                 |  |
| AMOUNT OF CABINS             | BERTHS                             | BATHROOM(S)   |                 |  |
| 2                            | 6                                  | 1             |                 |  |
| Engine room                  |                                    |               |                 |  |
| ENGINE                       | NUMBER OF ENGINES HORSE POWER (CV) | FUEL          |                 |  |
| Volvo Penta D6-340 or D6-380 | 2 x 340                            | Diesel        |                 |  |
| Deck equipment               |                                    |               |                 |  |