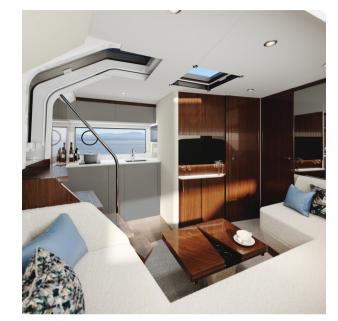

The Targa 40's sleek hardtop design exudes elegance and craftsmanship, with every detail carefully designed to create a sense of luxury and comfort. Enjoy an open cockpit with a power sunroof, allowing you to switch effortlessly between shelter and sun-drenched fun. The interior is spacious and bright thanks to large windows with stunning water views.