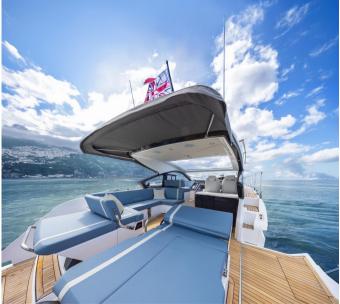

The Targa 40's sleek hardtop design exudes elegance and craftsmanship, with every detail carefully designed to create a sense of luxury and comfort. Enjoy an open cockpit with a power sunroof, allowing you to switch effortlessly between shelter and sun-drenched fun. The interior is spacious and bright thanks to large windows with stunning water views.

Experience the ease and freedom of effortlessly launching your tender from the convenient integrated garage. Explore the surroundings or enjoy relaxing moments on the sundecks. Discover the Targa 40 and be amazed by its unique features and style.